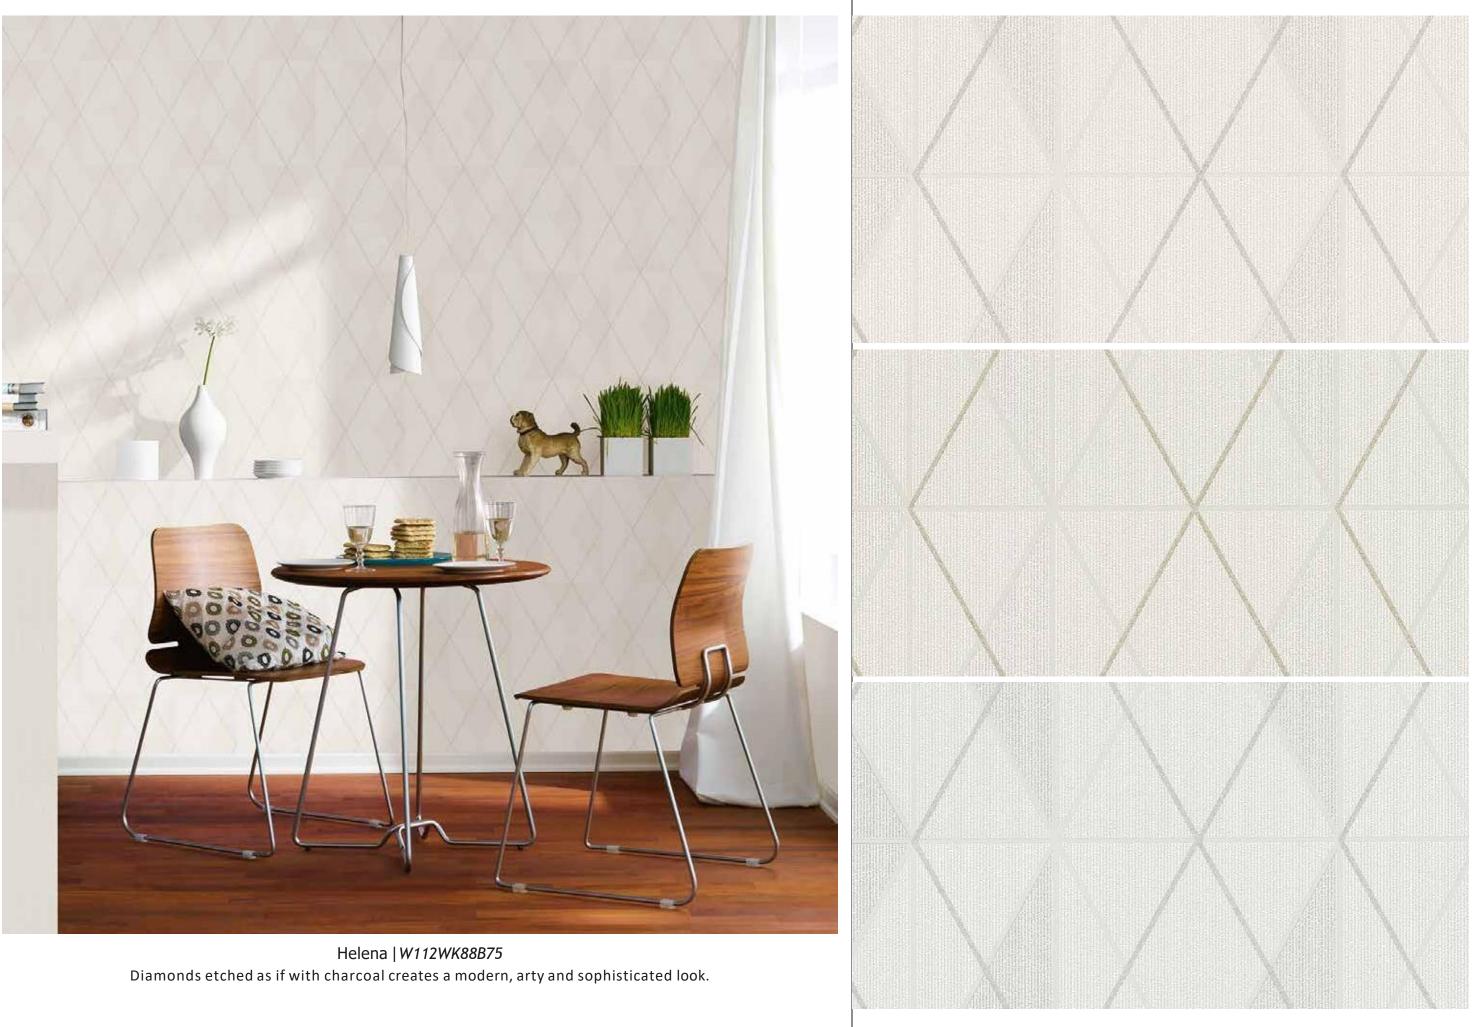

ringing a space alive.



Victoria | W112WK60B75 So much atmosphere and drama comes in with smudged paint and industrial walls. An edgy, abstract design creates a stunning, modern look.















texture and a warm, welcoming feel.



#### W112WK83B75

### W112WK84B75

### W112WK85B75

W112WK86B75





W112WL19B75

#### W112WL20B75

#### W112WL18B75

W112WL21B75



Celina | W112WK77B75 A simple and charming texture becomes a backdrop for a understated and refined look.



W112WK73B75

#### W112WK74B75

W112WK75B75

W112WK76B75



Diana |*W112WK55B75* Neutral, understated and timeless. Single tones are a great way to create a soothing atmosphere.





W112WK53B75

### W112WK54B75

W112WK49B75

#### W112WK50B75

W112WK51B75





W112WL15B75

## W112WL13B75

W112WL14B75

## W112WL12B75





## W112WK88B75

W112WK87B75

### W112WK89B75

Madeline |*W112WK98B75* Ultra fine lines combined with pastel shades keep things simple but add a lot of personality to a space.





#### W112WK99B75

#### W112WL00B75



#### W112WK95B75





the outdoors inside creating a unique decor experience.



#### W112WK91B75

#### W112WK92B75

#### W112WK93B75





W112WK80B75

#### W112WK78B75

#### W112WK79B75

W112WK81B75





### W112WL17B75

## W112WL16B75



Louisa |*W112WL11B75* An overlapping pattern of allover hexagons has a bold, geometric, modern impact on a space.





### W112WL11B75

W112WL10B75

#### W112WL09B75

Elina |*W112WL01B75* Like faded corduroy, this pattern is more texture and soft colour adding a dose of calm to a space.





W112WL07B75

### W112WL08B75

W112WL03B75

W1