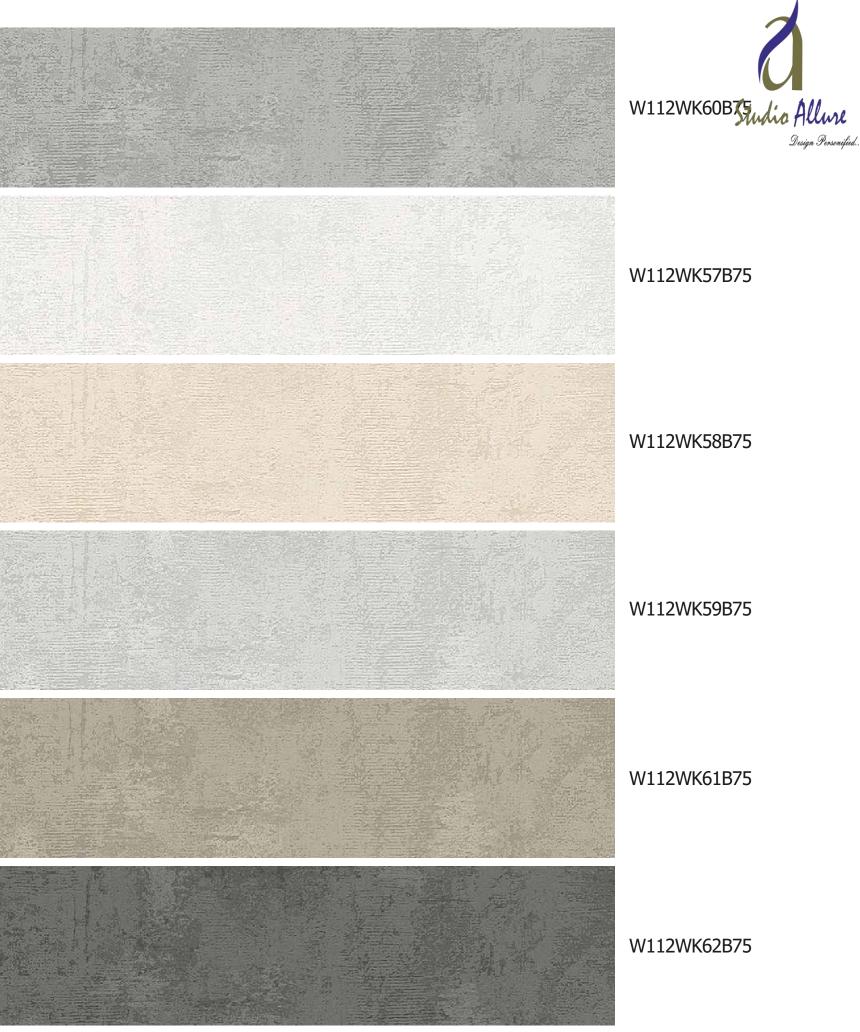

Victoria | W112WK60B75 So much atmosphere and drama comes in with smudged paint and industrial walls. An edgy, abstract design creates a stunning, modern look.

texture and a warm, welcoming feel.