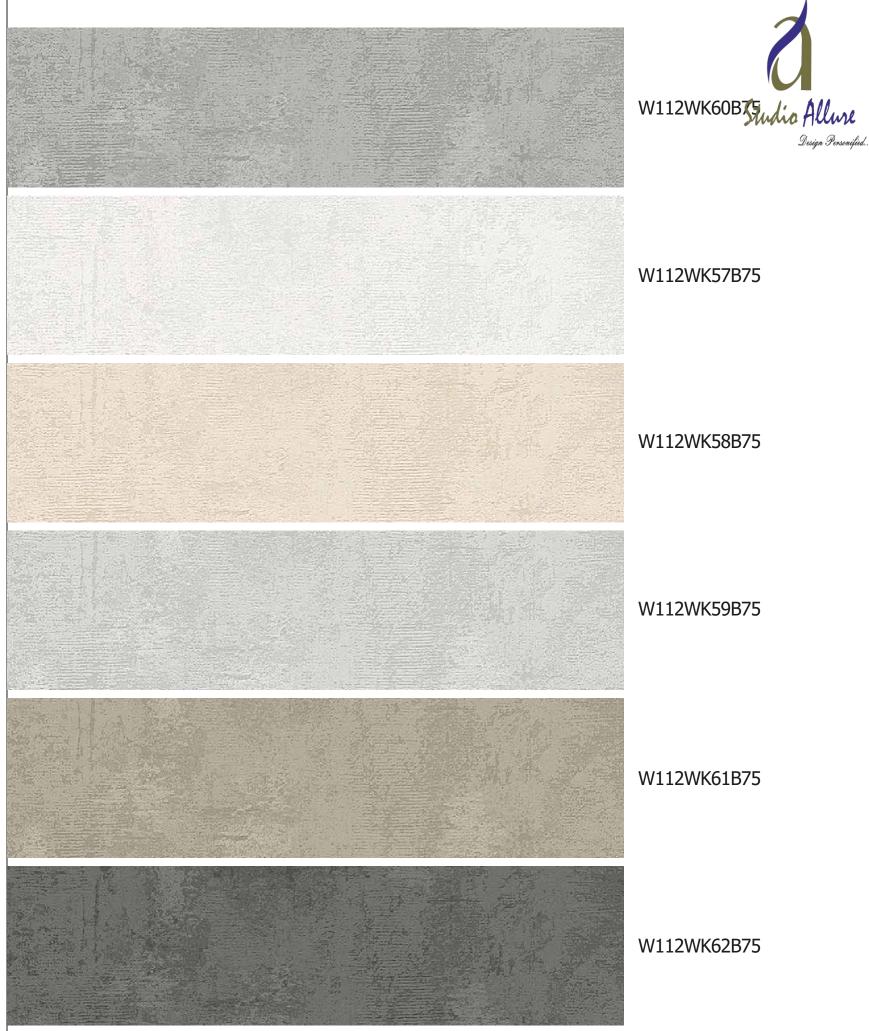

Victoria | W112WK60B75 So much atmosphere and drama comes in with smudged paint and industrial walls. An edgy, abstract design creates a stunning, modern look.

texture and a warm, welcoming feel.