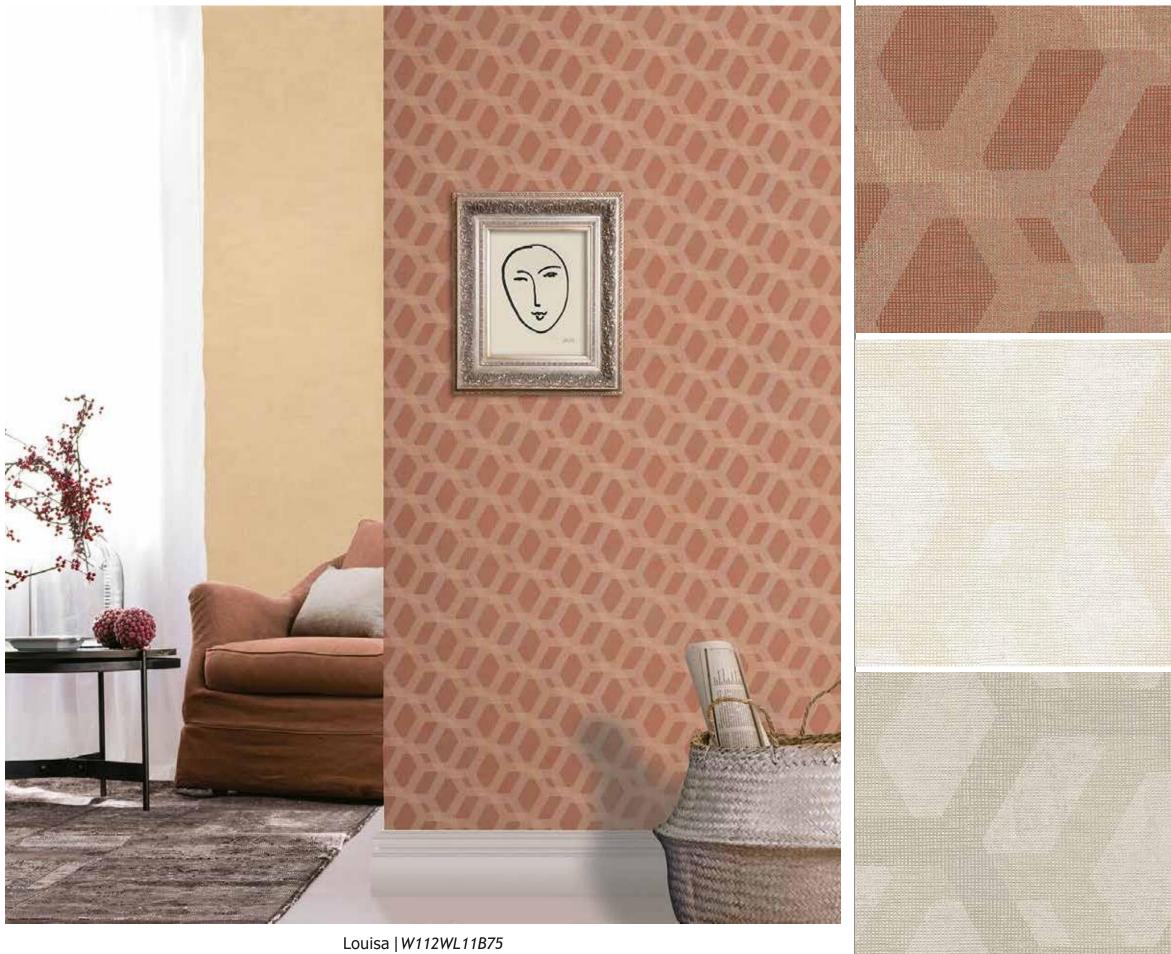

## W112WL16B75

Louisa |*W112WL11B75* An overlapping pattern of allover hexagons has a bold, geometric, modern impact on a space.

### W112WL11B75

W112WL10B75