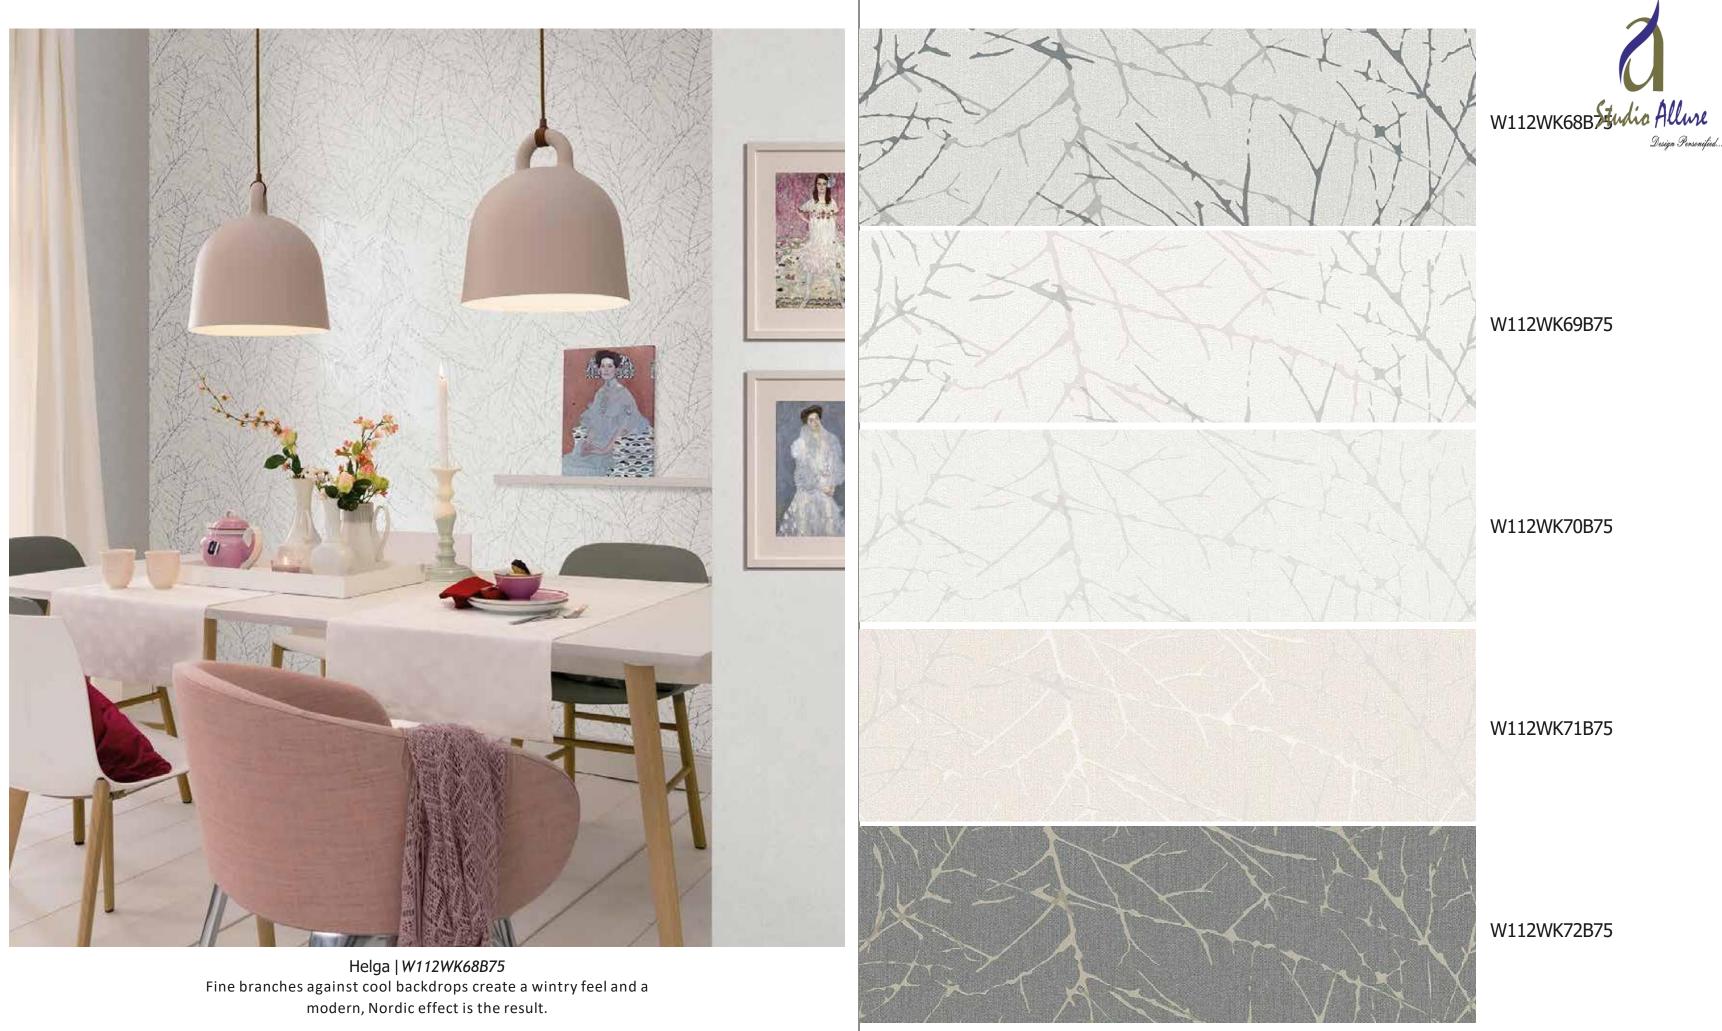

Victoria | W112WK60B75 So much atmosphere and drama comes in with smudged paint and industrial walls. An edgy, abstract design creates a stunning, modern look.

texture and a warm, welcoming feel.