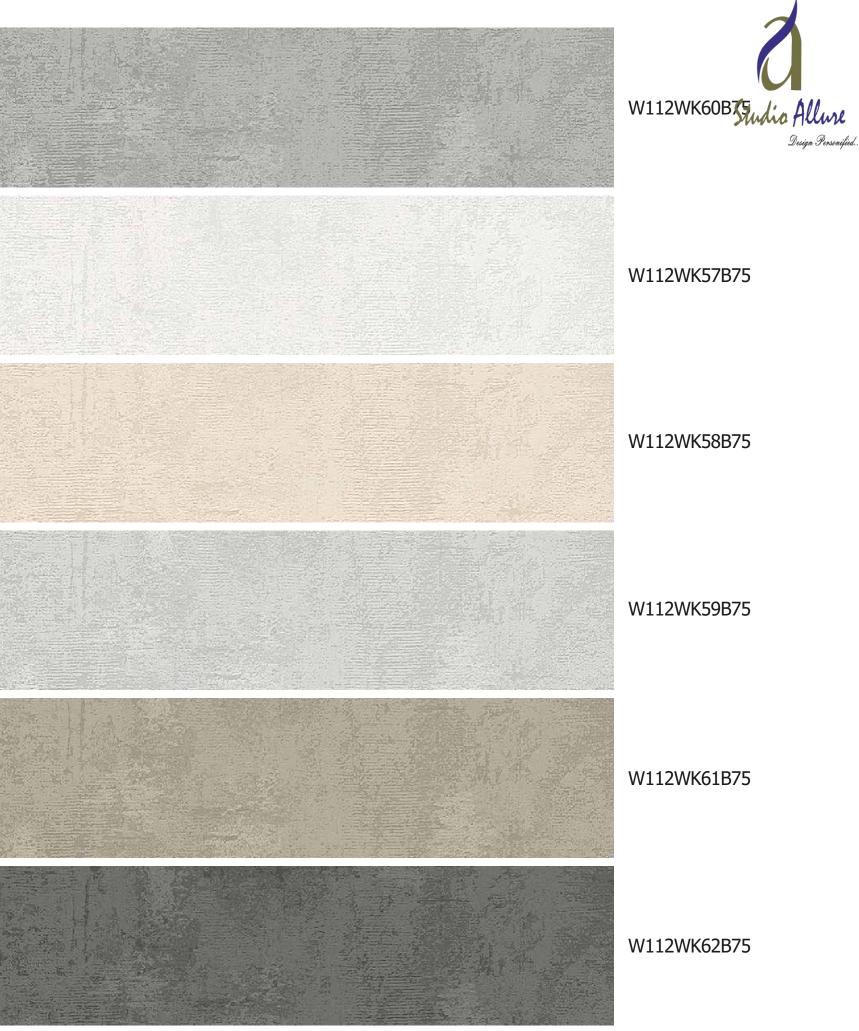

Victoria | W112WK60B75 So much atmosphere and drama comes in with smudged paint and industrial walls. An edgy, abstract design creates a stunning, modern look.

texture and a warm, welcoming feel.