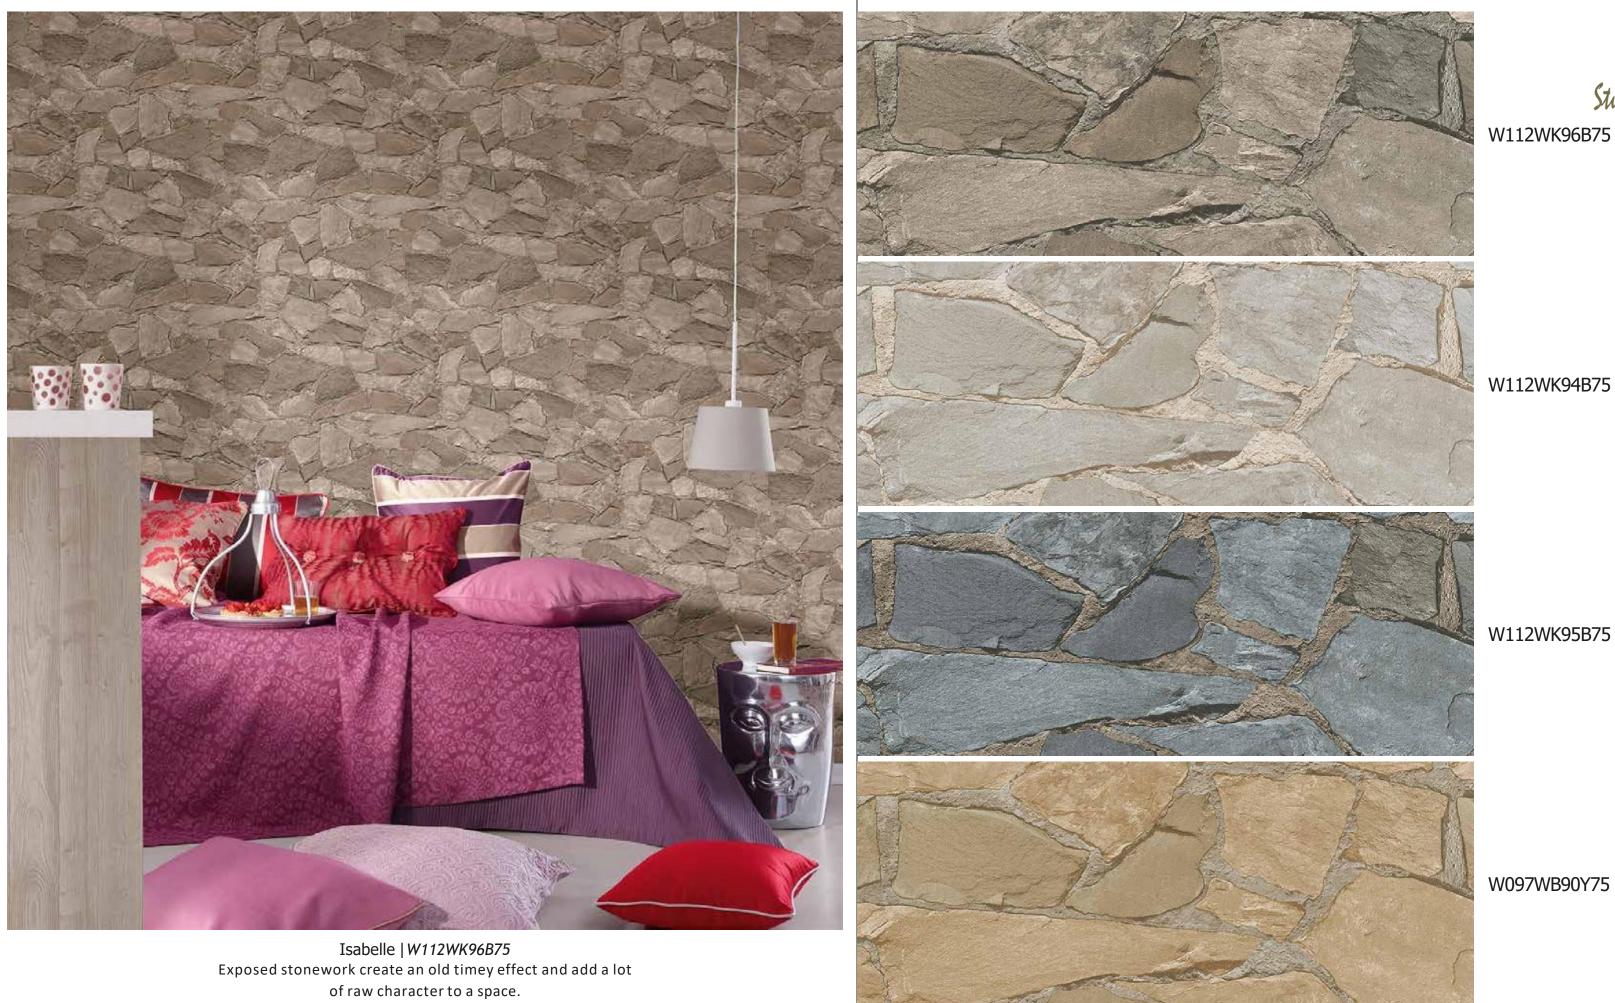

welcoming feel.



#### W112WK83B75

### W112WK84B75

### W112WK85B75

W112WK86B75





W112WL19B75

#### W112WL20B75

#### W112WL18B75

W112WL21B75



Celina | W112WK77B75 A simple and charming texture becomes a backdrop for a understated and refined look.



W112WK73B75

#### W112WK74B75

W112WK75B75

W112WK76B75



Diana |*W112WK55B75* Neutral, understated and timeless. Single tones are a great way to create a soothing atmosphere.





W112WK53B75

### W112WK54B75

W112WK49B75

#### W112WK50B75

W112WK51B75





W112WL15B75

## W112WL13B75

W112WL14B75

## W112WL12B75





## W112WK88B75

W112WK87B75

### W112WK89B75

Madeline |*W112WK98B75* Ultra fine lines combined with pastel shades keep things simple but add a lot of personality to a space.





#### W112WK99B75

#### W112WL00B75



#### W112WK95B75





the outdoors inside creating a unique decor experience.



#### W112WK91B75

#### W112WK92B75

#### W112WK93B75





W112WK80B75

#### W112WK78B75

#### W112WK79B75

W112WK81B75





### W112WL17B75

## W112WL16B75



Louisa |*W112WL11B75* An overlapping pattern of allover hexagons has a bold, geometric, modern impact on a space.





### W112WL11B75

W112WL10B75

#### W112WL09B75

Elina |*W112WL01B75* Like faded corduroy, this pattern is more texture and soft colour adding a dose of calm to a space.





W112WL07B75

### W112WL08B75

W112WL03B75

W112WL05B75

W112WL02B75

# NILAYA ECOSYSTEM

#### PATTERN SELECTION

Our dedicated institutional sales team can help pick the right pattern for each project. We have colour consultants who can help you navigate the world