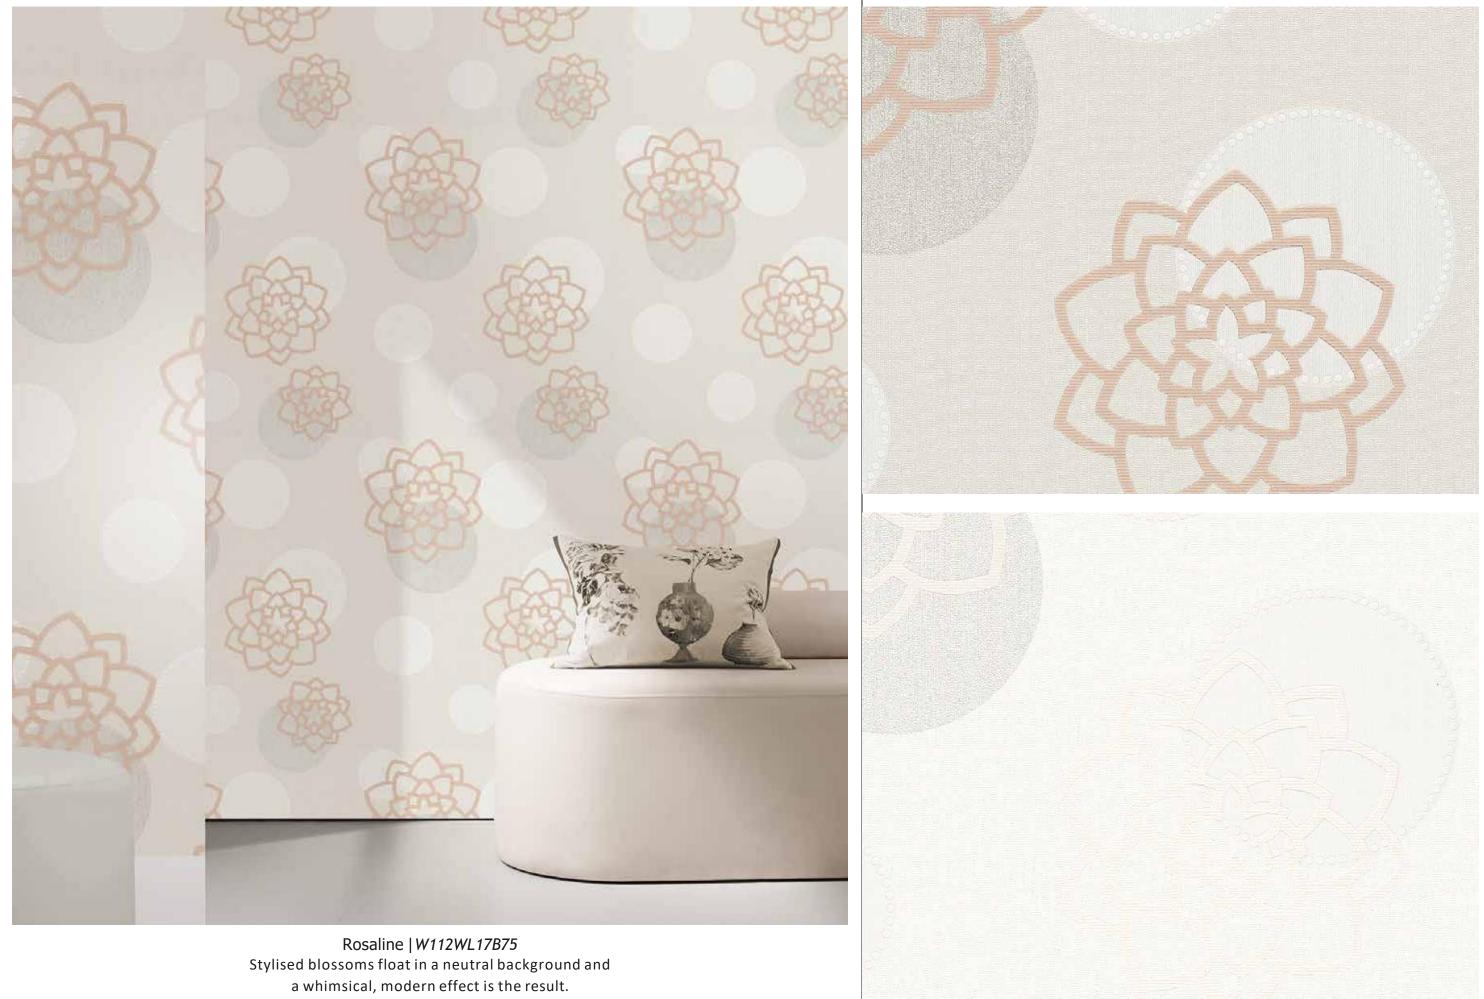

### W112WL17B75

## W112WL16B75

Louisa |*W112WL11B75* An overlapping pattern of allover hexagons has a bold, geometric, modern impact on a space.