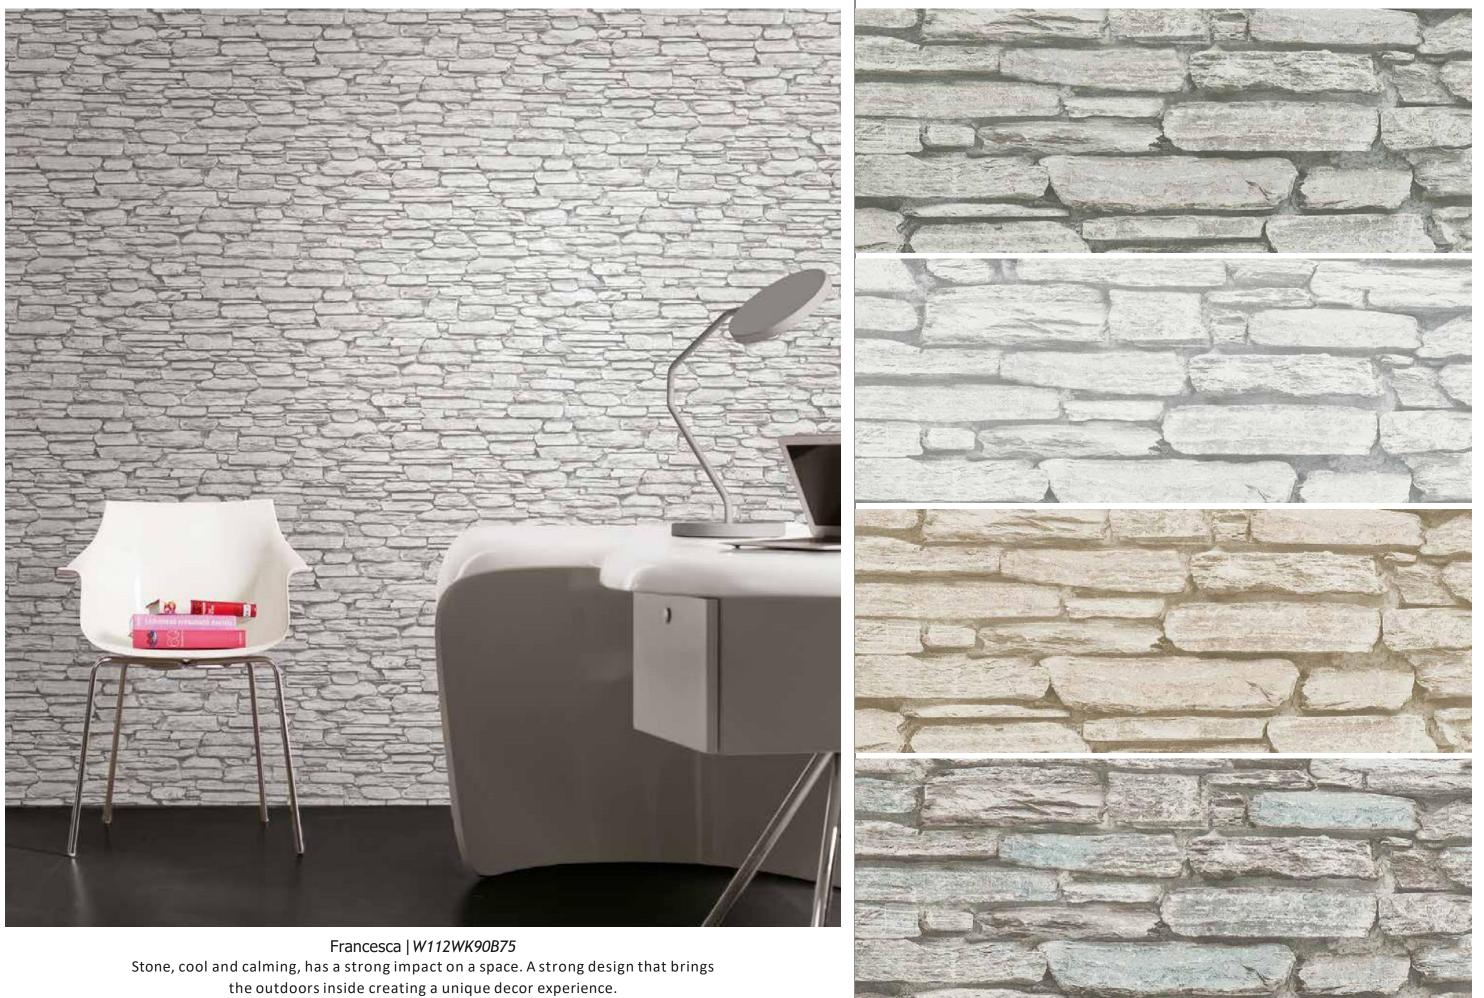

## W112WK83B75

### W112WK84B75

### W112WK85B75

W112WK86B75





W112WL19B75

#### W112WL20B75

#### W112WL18B75

W112WL21B75



Celina | W112WK77B75 A simple and charming texture becomes a backdrop for a understated and refined look.



W112WK73B75

#### W112WK74B75

W112WK75B75

W112WK76B75



Diana |*W112WK55B75* Neutral, understated and timeless. Single tones are a great way to create a soothing atmosphere.





W112WK53B75

### W112WK54B75

W112WK49B75

#### W112WK50B75

W112WK51B75





W112WL15B75

## W112WL13B75

W112WL14B75

## W112WL12B75





## W112WK88B75

W112WK87B75

### W112WK89B75

Madeline |*W112WK98B75* Ultra fine lines combined with pastel shades keep things simple but add a lot of personality to a space.





#### W112WK99B75

#### W112WL00B75



#### W112WK95B75





the outdoors inside creating a unique decor experience.



#### W112WK91B75

#### W112WK92B75

#### W112WK93B75





W112WK80B75

#### W112WK78B75

#### W112WK79B75

W112WK81B75





### W112WL17B75

## W112WL16B75



Louisa |*W112WL11B75* An overlapping pattern of allover hexagons has a bold, geometric, modern impact on a space.





### W112WL11B75

W112WL10B75

#### W112WL09B75

Elina |*W112WL01B75* Like faded corduroy, this pattern is more texture and soft colour adding a dose of calm to a space.





W112WL07B75

### W112WL08B75

W112WL03B75

W112WL05B75

W112WL02B75

# NILAYA ECOSYSTEM

#### PATTERN SELECTION

Our dedicated institutional sales team can help pick the right pattern for each project. We have colour consultants who can help you navigate the world of pattern books and c