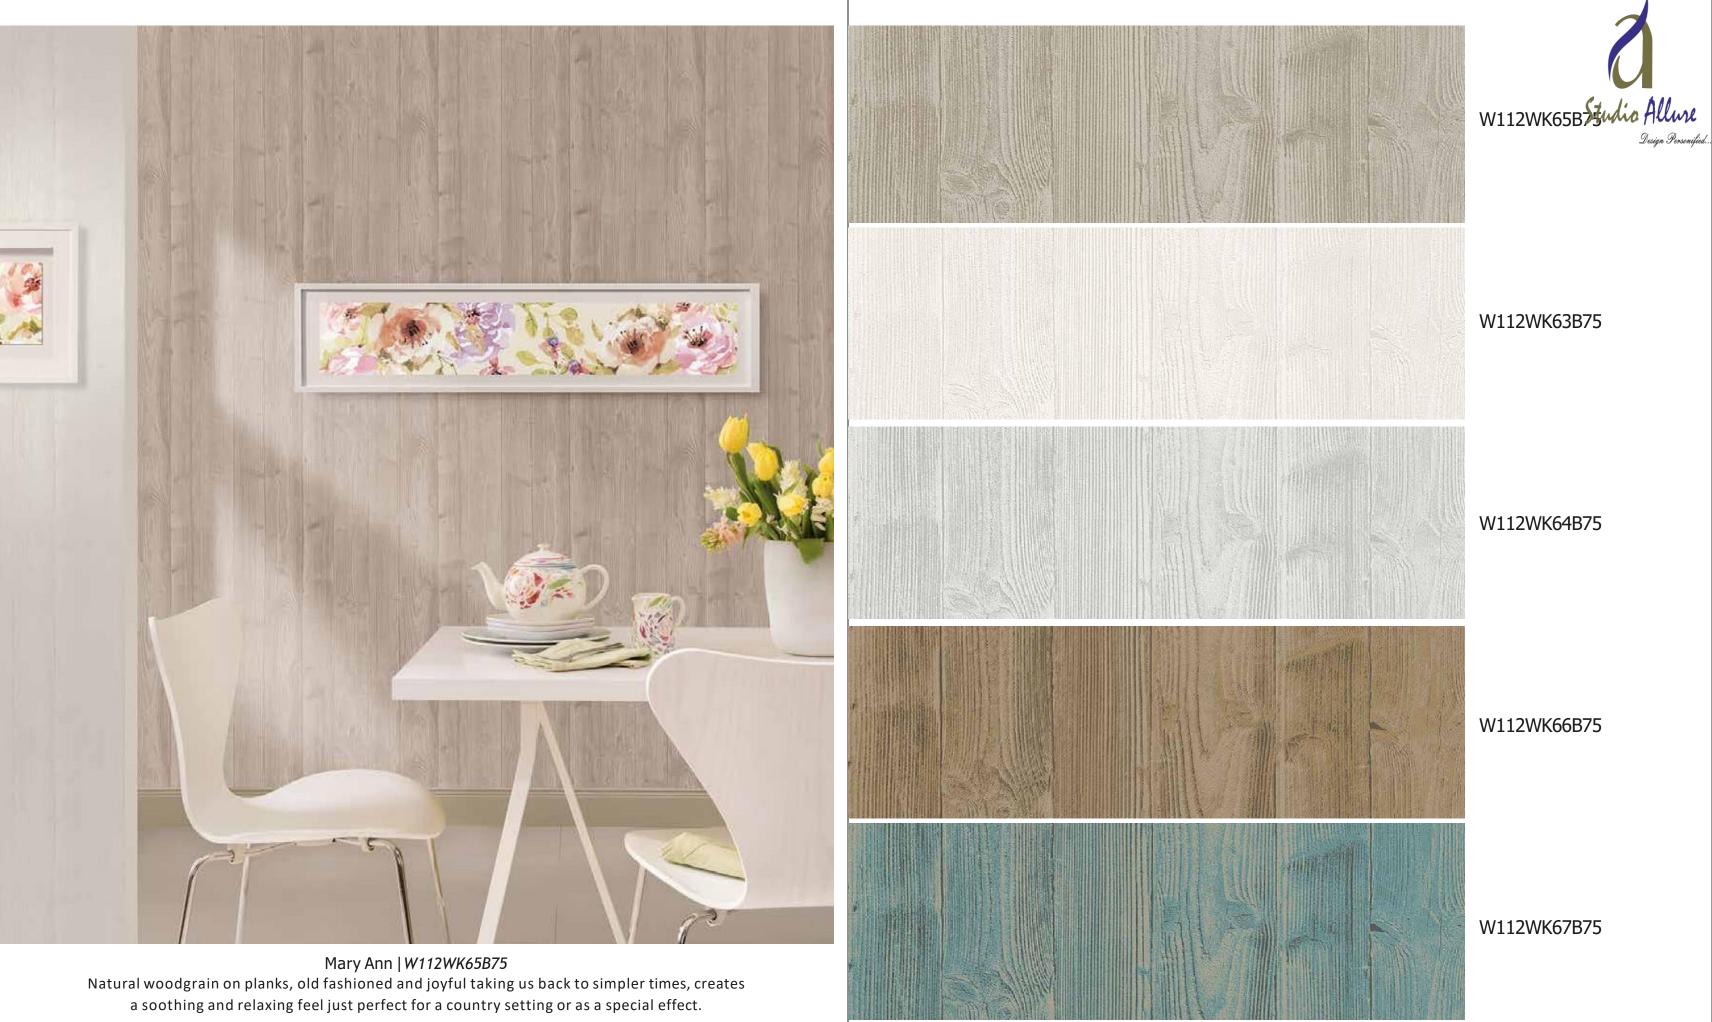

, borders and paintables, and handpicked patterns from internationally renowned deasigners, from collaborations with Indian creative artists and from our own Signature Series created by Lab Nilaya designers. Nilaya wallcoverings are supported with care products from Asian Paints, an expert on Indian conditions, so installations are as perfect as the visions that transform your spaces.



## NILAYA





# LINDA

Patterns for grown up children or child like adults – sparky, illuminating, energizing and above all – fun! This dazzling collection features funky elements, shiny tones and decorations, bringing a space alive.



Victoria | W112WK60B75 So much atmosphere and drama comes in with smudged paint and industrial walls. An edgy, abstract design creates a stunning, modern look.















texture and a warm, welcoming feel.



#### W112WK83B75

### W112WK84B75

### W112WK85B75

W112WK86B75





W112WL19B75

#### W112WL20B75

#### W112WL18B75

W112WL21B75



Celina | W112WK77B75 A simple and charming texture becomes a backdrop for a understated and refined look.



W112WK73B75

#### W112WK74B75

W112WK75B75

W112WK76B75



Diana |*W112WK55B75* Neutral, understated and timeless. Single tones are a great way to create a soothing atmosphere.





W112WK53B75

### W112WK54B75

W112WK49B75

#### W112WK50B75

W112WK51B75





W112WL15B75

## W112WL13B75

W112WL14B75

## W112WL12B75





## W112WK88B75

W112WK87B75

### W112WK89B75

Madeline |*W112WK98B75* Ultra fine lines combined with pastel shades keep things simple but add a lot of personality to a space.





#### W112WK99