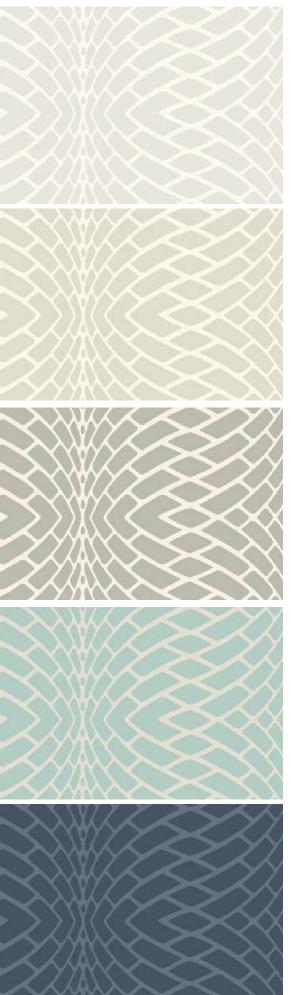

## W124WW10Y75

W124WW11Y75

W124WW12Y75

W124WW13Y75

Diamante | W124WW17Y75 A diamond grille pattern has a contemporary yet rustic vibe and suggests a scheme with plenty of metal and steel - a little masculine, a little playful.