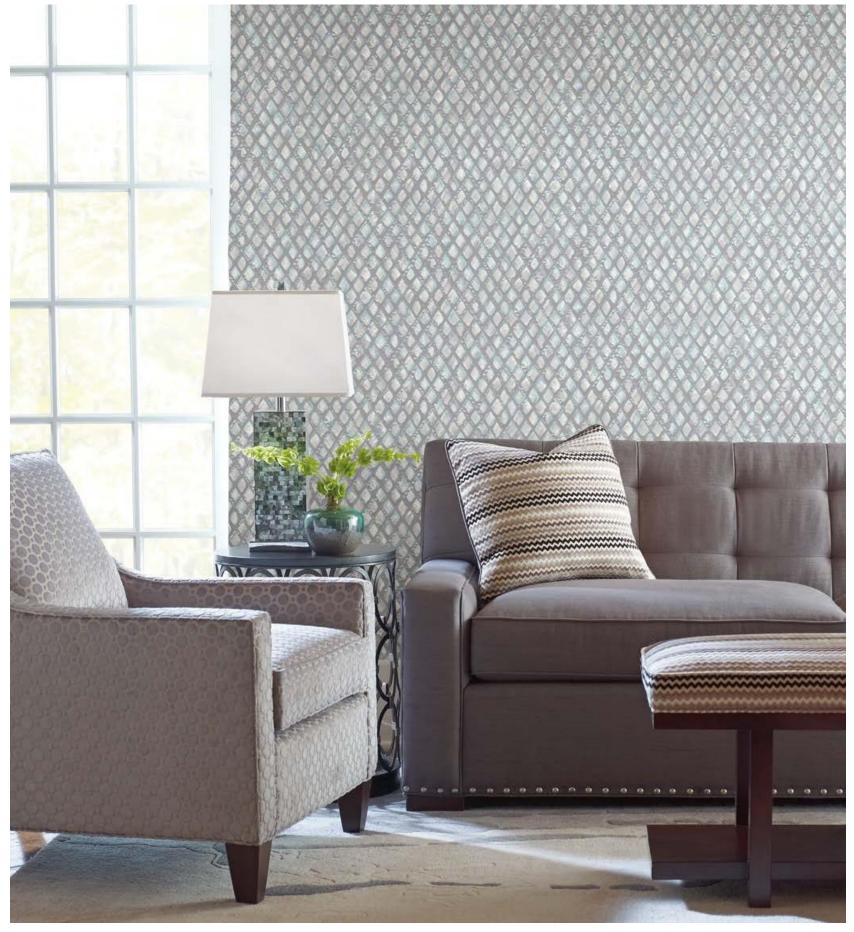

## W124WW10Y75

W124WW11Y75

W124WW12Y75

W124WW13Y75

Diamante | W124WW17Y75 A diamond grille pattern has a contemporary yet rustic vibe and suggests a scheme with plenty of metal and steel - a little masculine, a little playful.