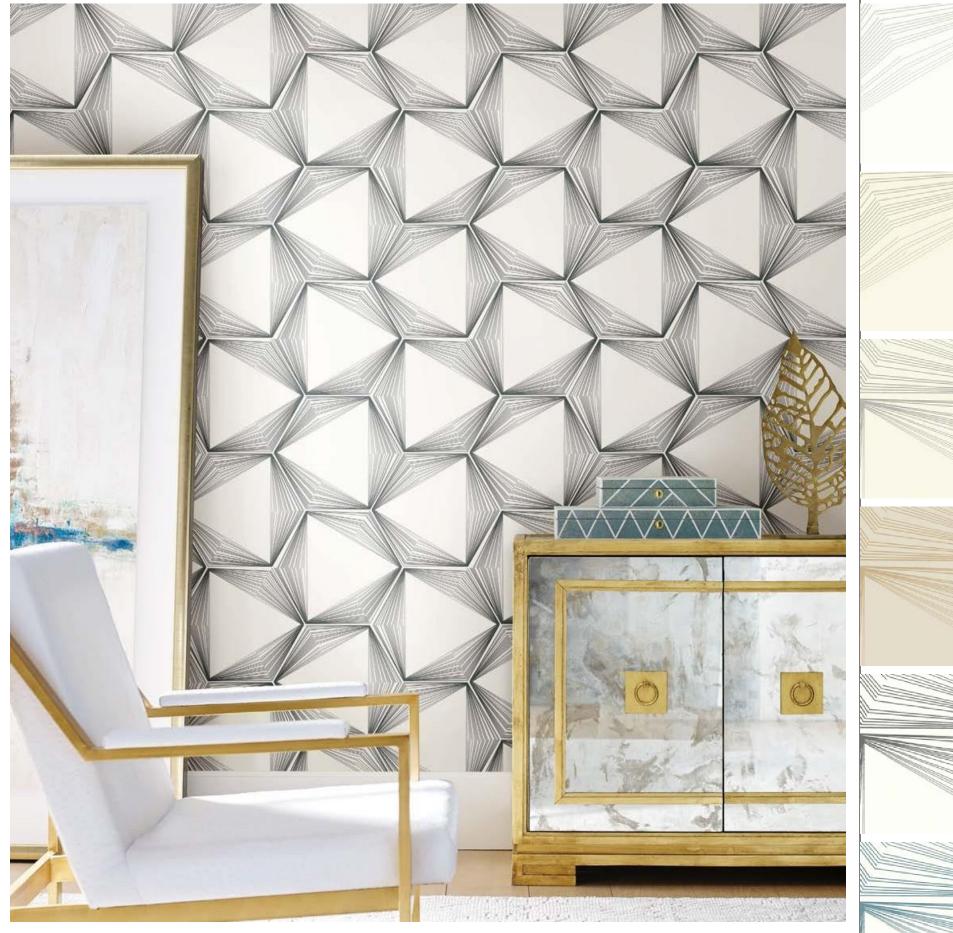

## W124WW10Y75

W124WW11Y75

W124WW12Y75

W124WW13Y75

Diamante | W124WW17Y75 A diamond grille pattern has a contemporary yet rustic vibe and suggests a scheme with plenty of metal and steel - a little masculine, a little playful.