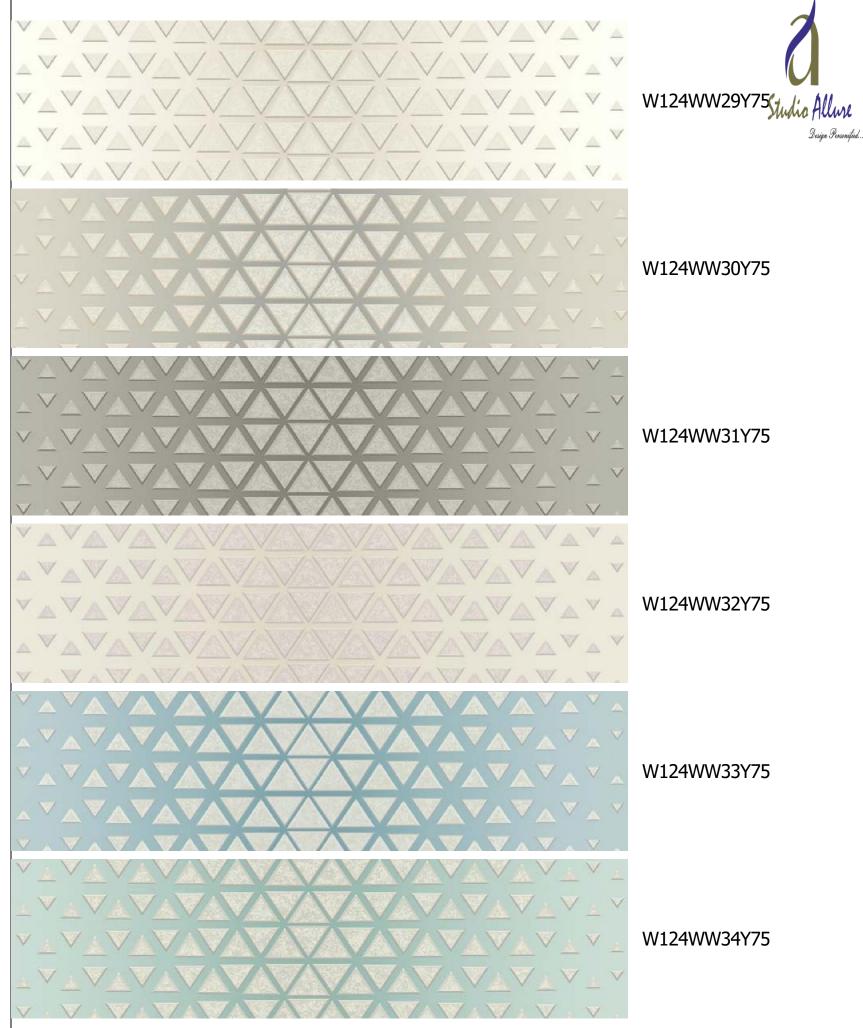

# ΤΟΡΑΖ

- All that glitters could be Topaz. Aglimmer here, a sparkle there, this collection gets up close and personal with gem stones and metallic, crystalline surfaces designed to bewitch. Geometric
- pizzazz and industrial chic fuse
  - to create contemporary and
  - edgy designs . It's time to be
  - opulent. It's time for Topaz.