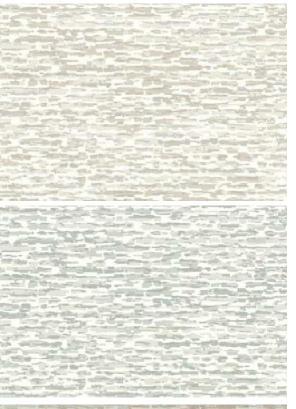

### W124WW02Y75

Samara |W124WW06Y75 A dense pattern of grooves has an animated, elegant quality. A busy backdrop such as this would be a perfect foil for a striking monochromatic scheme.