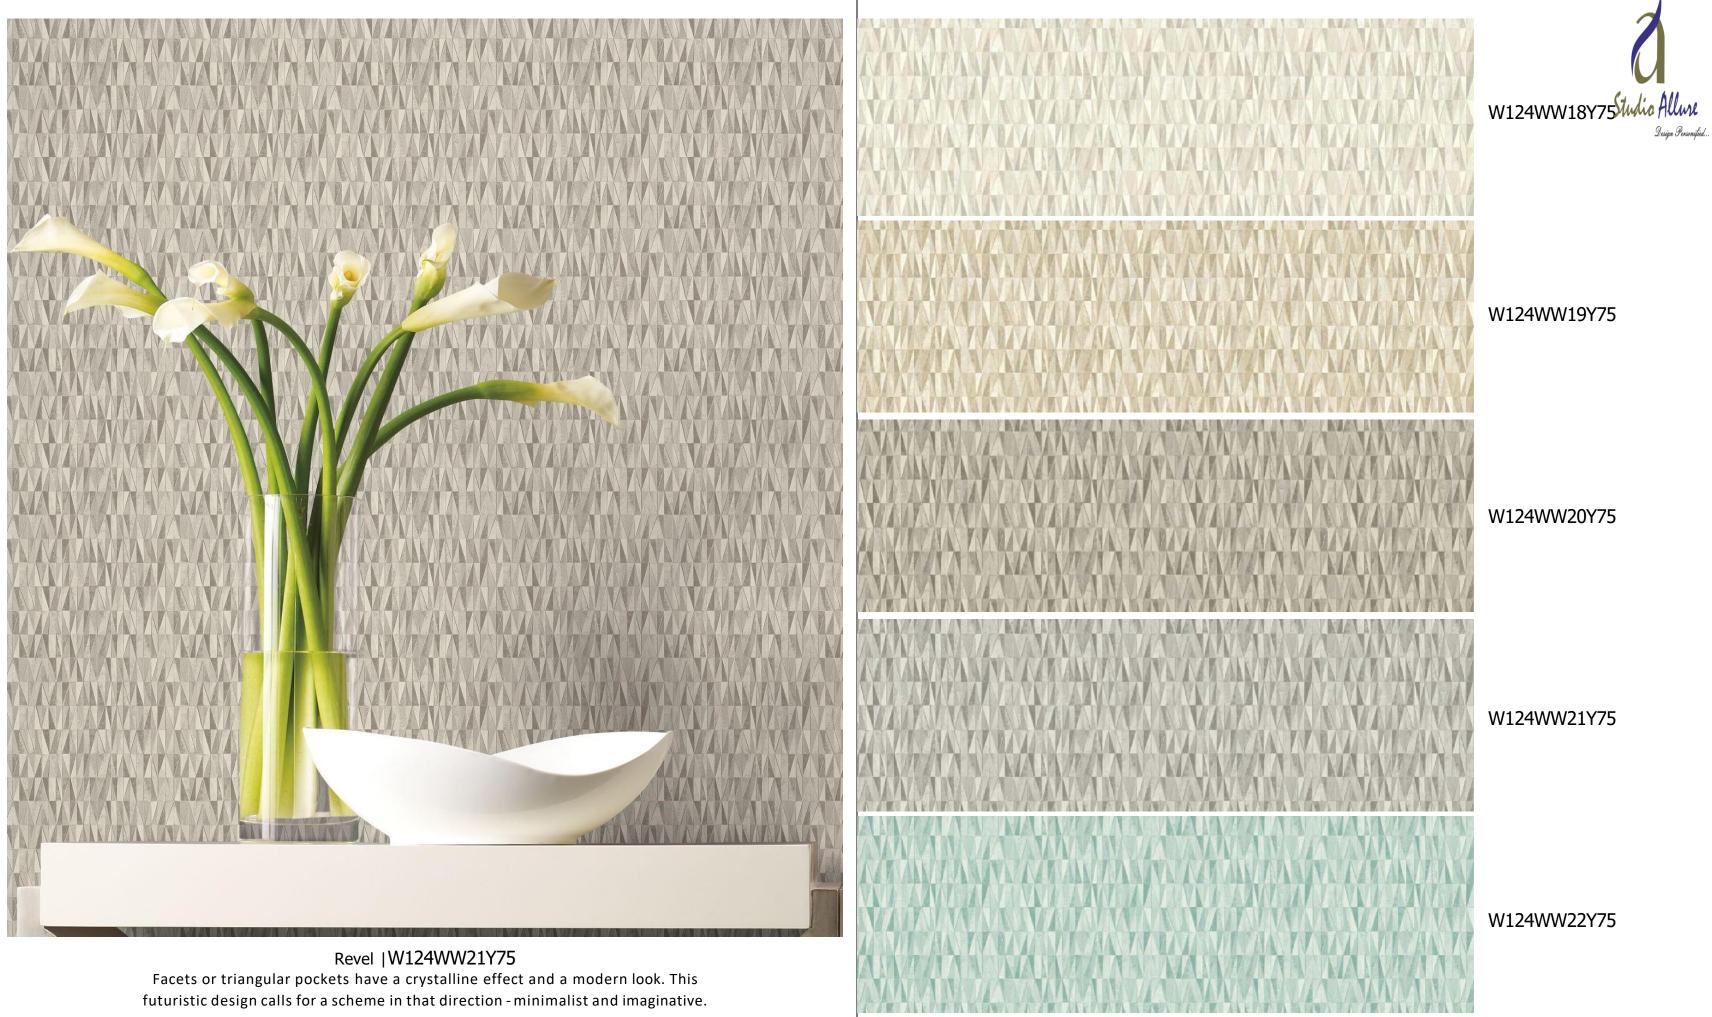

### W124WW07Y75

Lace |W124WW12Y75 Fine lines group together into a handsome honeycomb pattern creating a distinct atmosphere. Rich silks and velvet furnishings would be the way to go.

## W124WW10Y75

W124WW11Y75

W124WW12Y75

W124WW13Y75

Diamante | W124WW17Y75 A diamond grille pattern has a contemporary yet rustic vibe and suggests a scheme with plenty of metal and steel - a little masculine, a little playful.