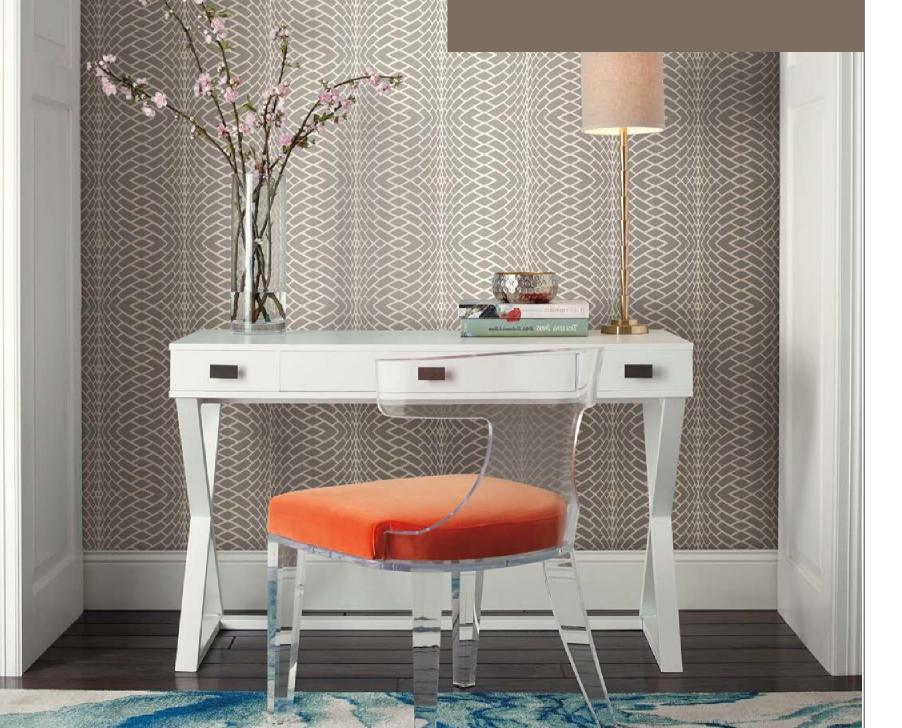

Wallcoverings by Asian Paints





## ASIAN PAINTS

Asian Paints is India's leading paint company with an international reach of over 65 countries. Its subsidiaries include: Berger International Limited, Apco Coatings, SCIB Paints, Taubmans and Kadisco. In decorative paints, it represents every segment: Interior Wall Finishes, Exterior Wall Finishes, Enamels and Wood Finishes, while also offering water proofing, wallcoverings and adhesives. In the Home Improvement and Décor category, the company is present in the Kitchen and Bath fittings sections offering various products under the brands, Sleek and Ess Ess, respectively. Nilaya wallcoverings from Asian Paints allow you to experience the world's finest surfaces - wallcoverings, decals, borders and paintables, and handpicked patterns from internationally renowned deasig