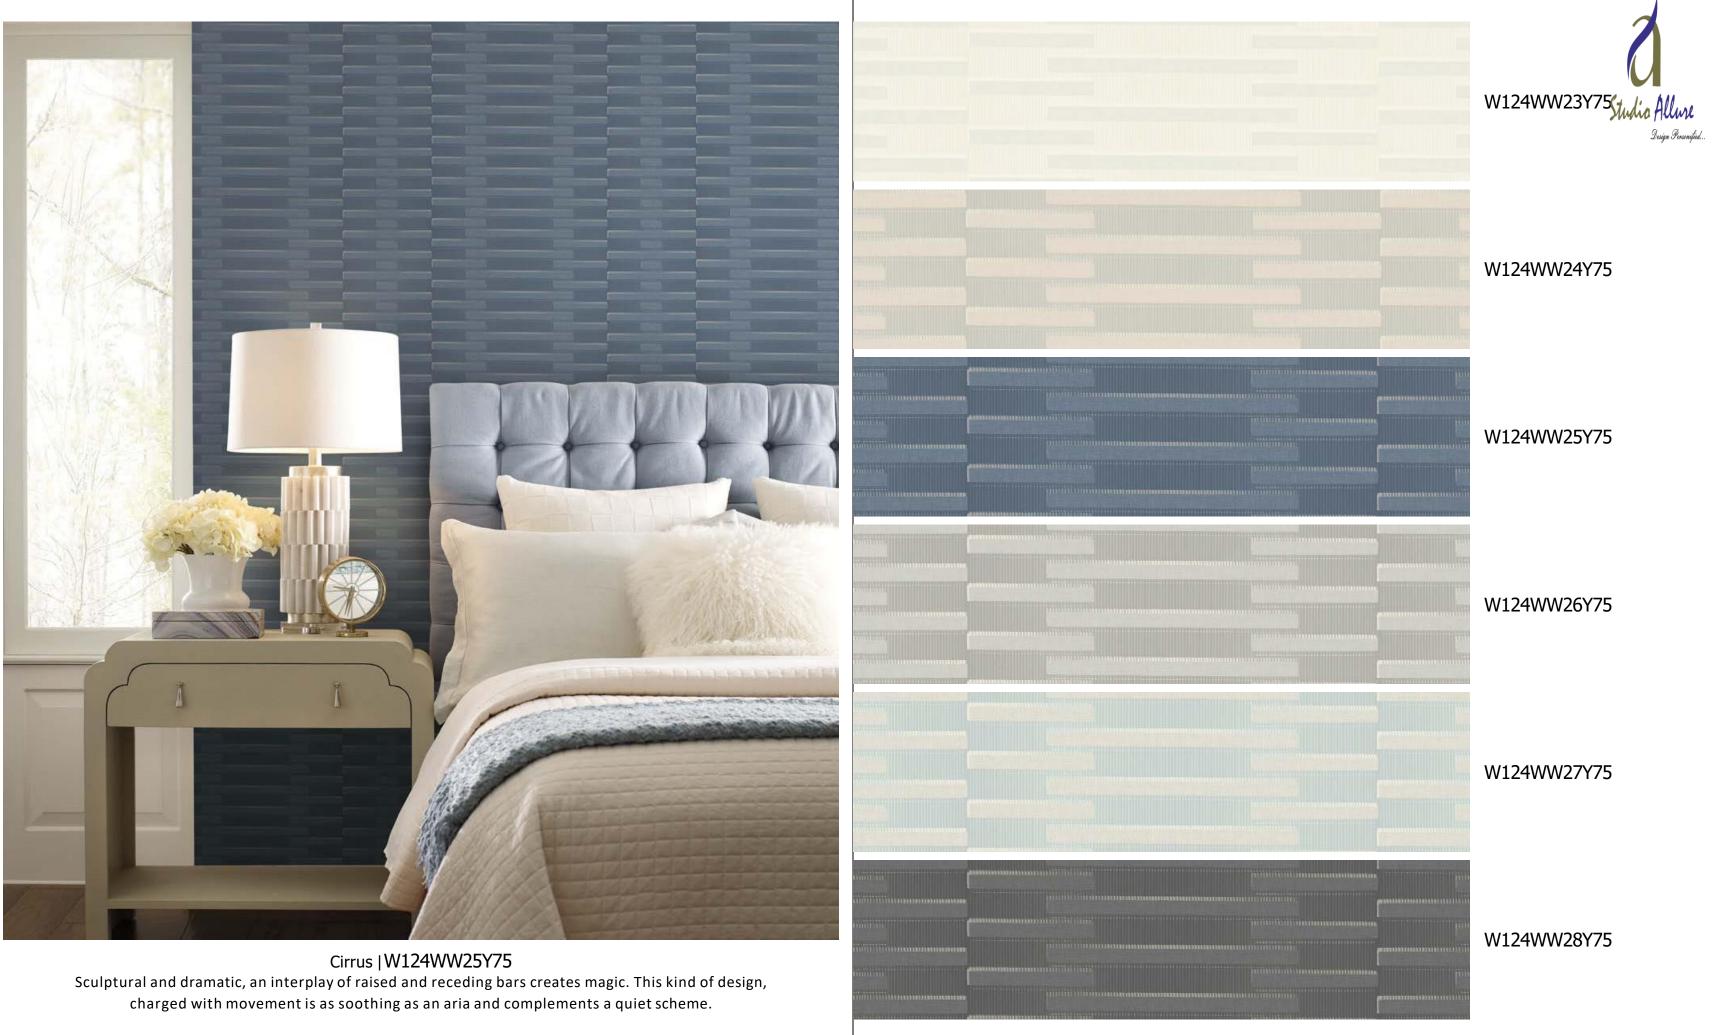

### W124WW02Y75

Samara |W124WW06Y75 A dense pattern of grooves has an animated, elegant quality. A busy backdrop such as this would be a perfect foil for a striking monochromatic scheme.