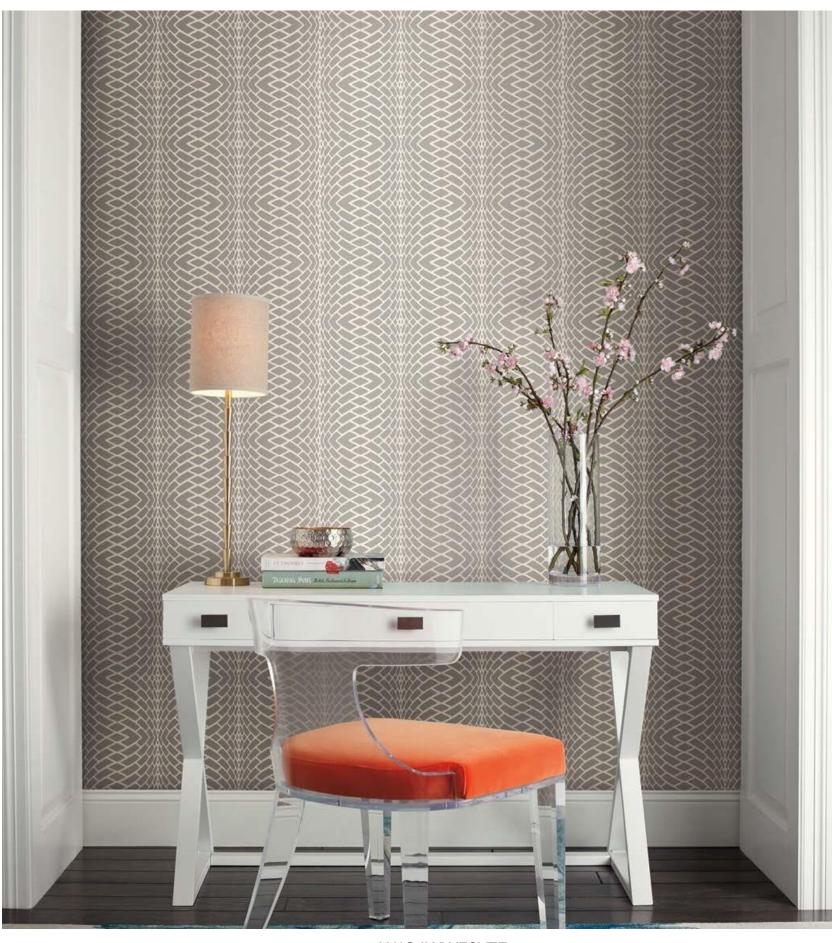

### W124WW02Y75

Samara |W124WW06Y75 A dense pattern of grooves has an animated, elegant quality. A busy backdrop such as this would be a perfect foil for a striking monochromatic scheme.