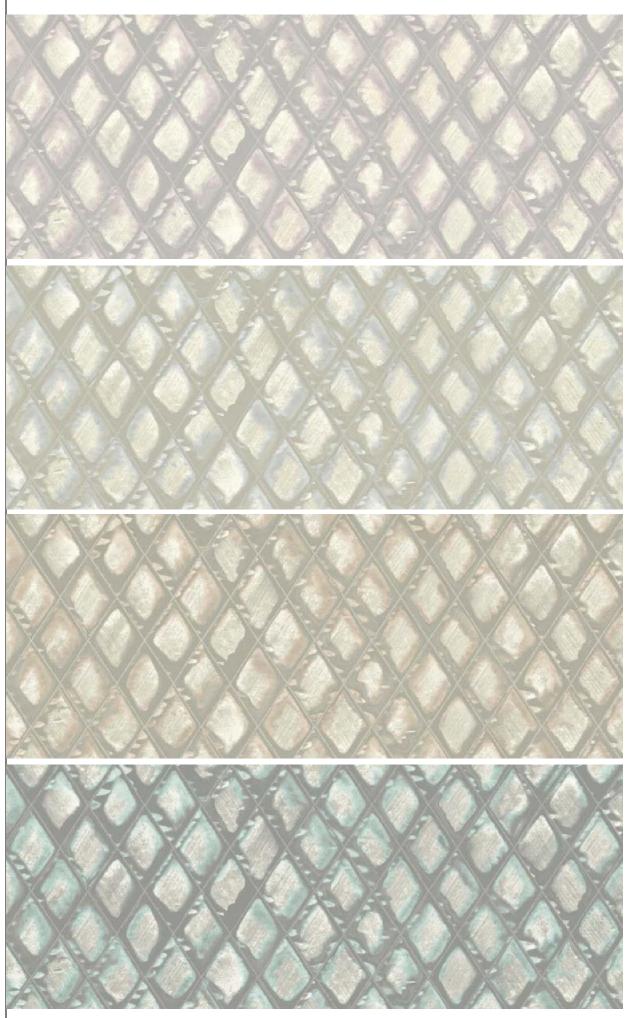

## W124WW10Y75

W124WW11Y75

W124WW12Y75

W124WW13Y75

Diamante | W124WW17Y75 A diamond grille pattern has a contemporary yet rustic vibe and suggests a scheme with plenty of metal and steel - a little masculine, a little playful.