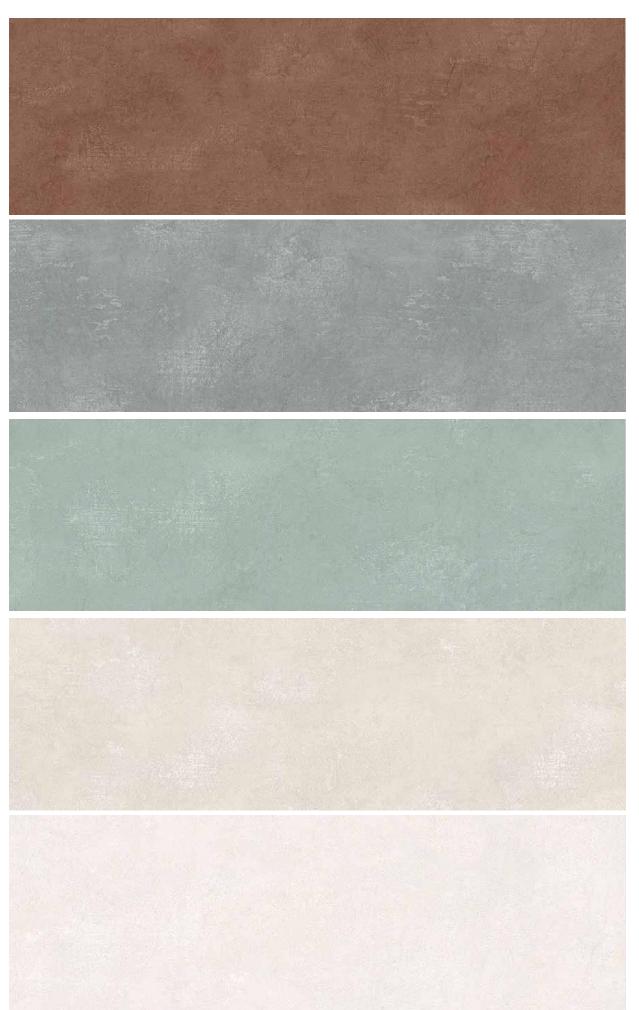

## W114WN01B75

W114WN02B75

W114WN03B75

Concrete Stuff | W114WN07B75 This provocative design marries rough cement with jagged checks and awakens a big city aesthetics. It adds to any scheme on its own or as a coordinate.