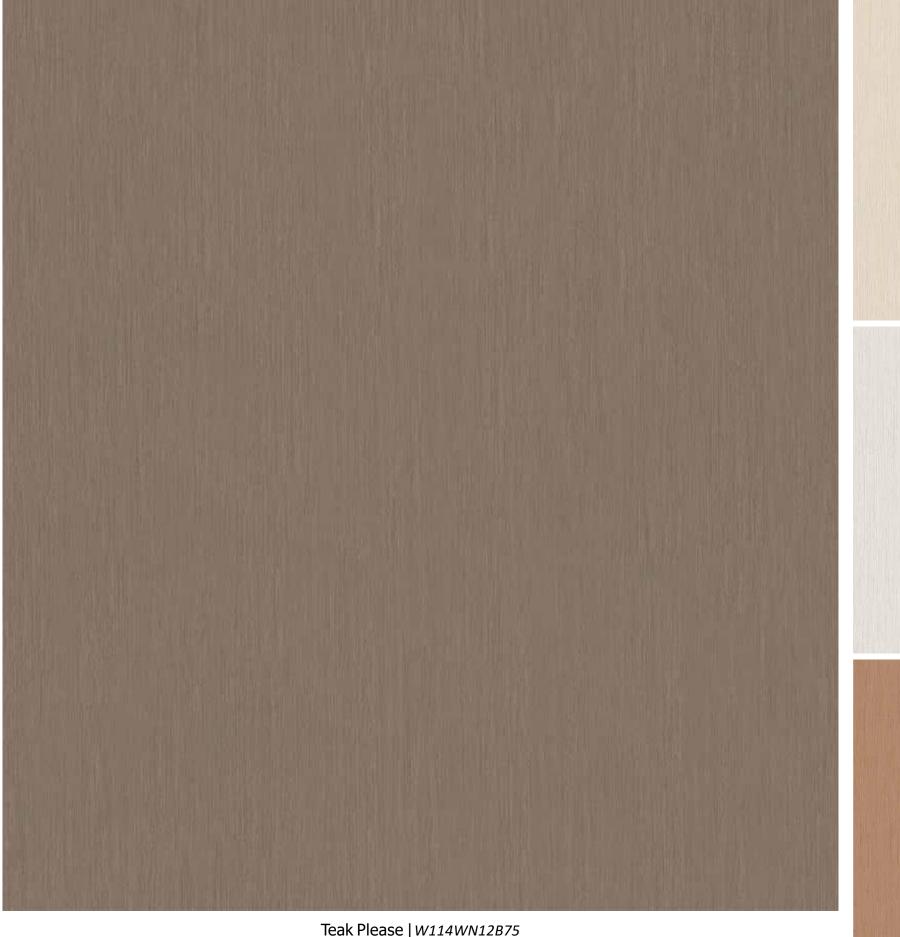

#### W114WN06B75

W114WN07B75

W114WN08B75

Teak Please |*W114WN12B75* Understatement in the form of wood adds quiet majesty to a room, adding elegance without overwhelming the senses. Complements almost any other pattern or works well alone.