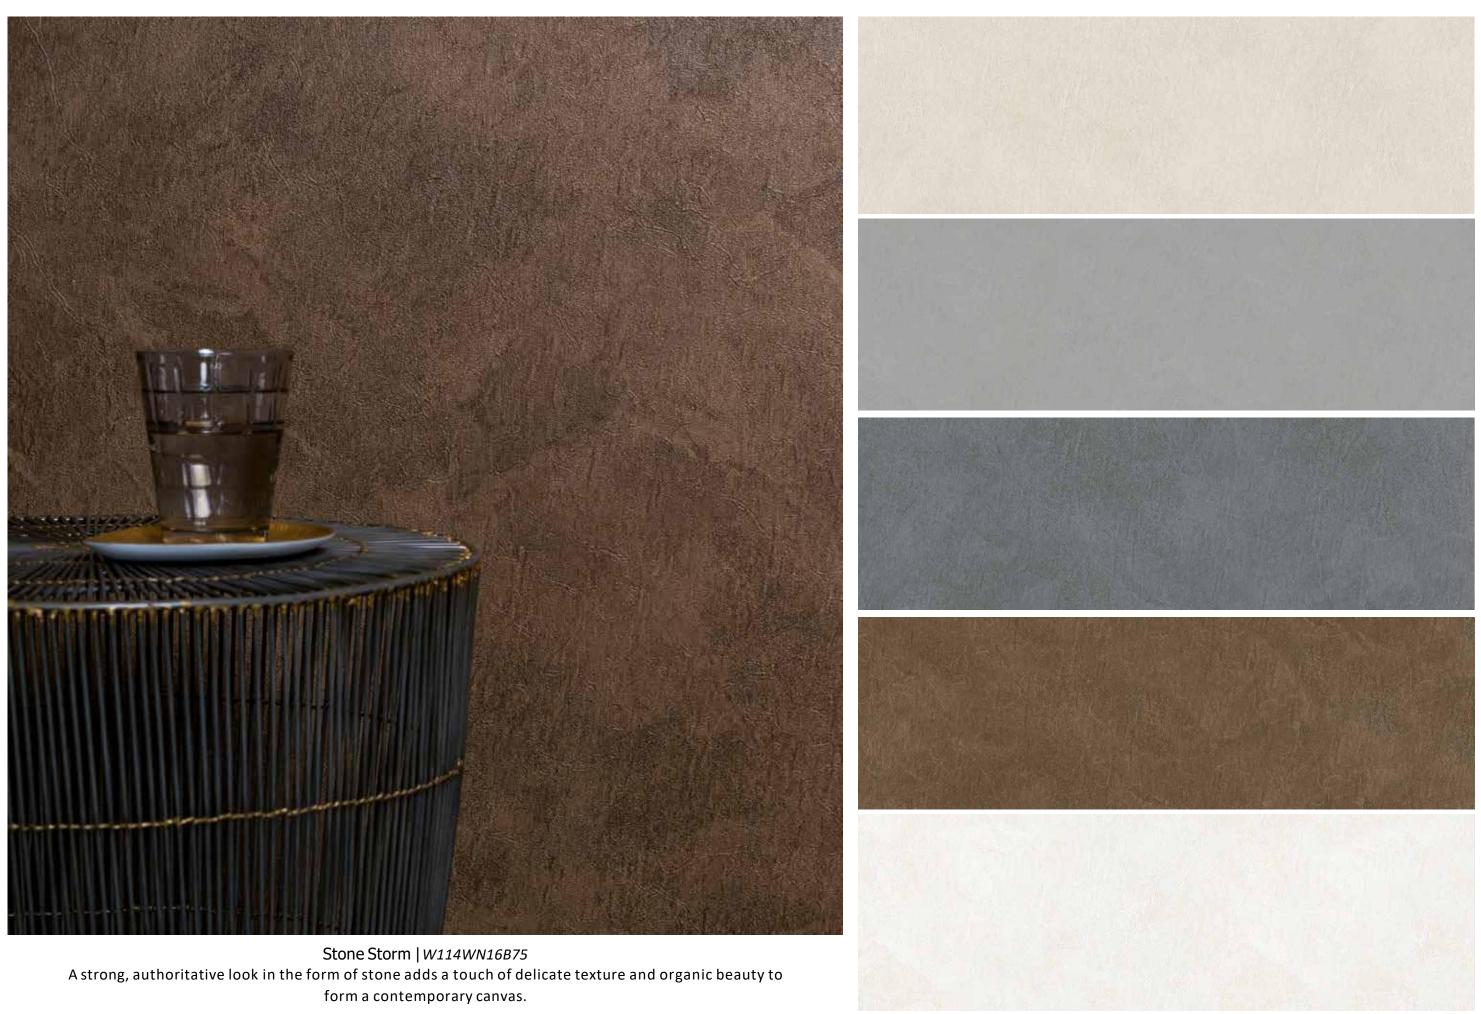

#### W114WN15B75

W114WN16B75

W114WN17B75

Pure Passion | *W114WN18B75* An evocative reddish stone effect offers a handsome backdrop that adds atmosphere and elegance and complements any decor scheme.