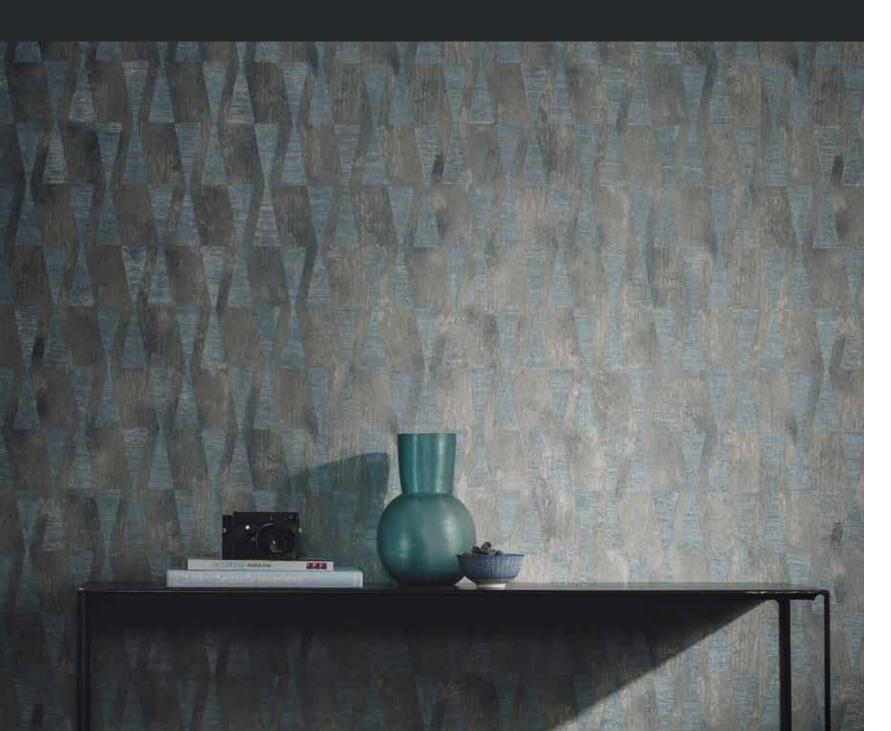

#### W114WN06B75

W114WN07B75

W114WN08B75

Teak Please |*W114WN12B75* Understatement in the form of wood adds quiet majesty to a room, adding elegance without overwhelming the senses. Complements almost any other pattern or works well alone.