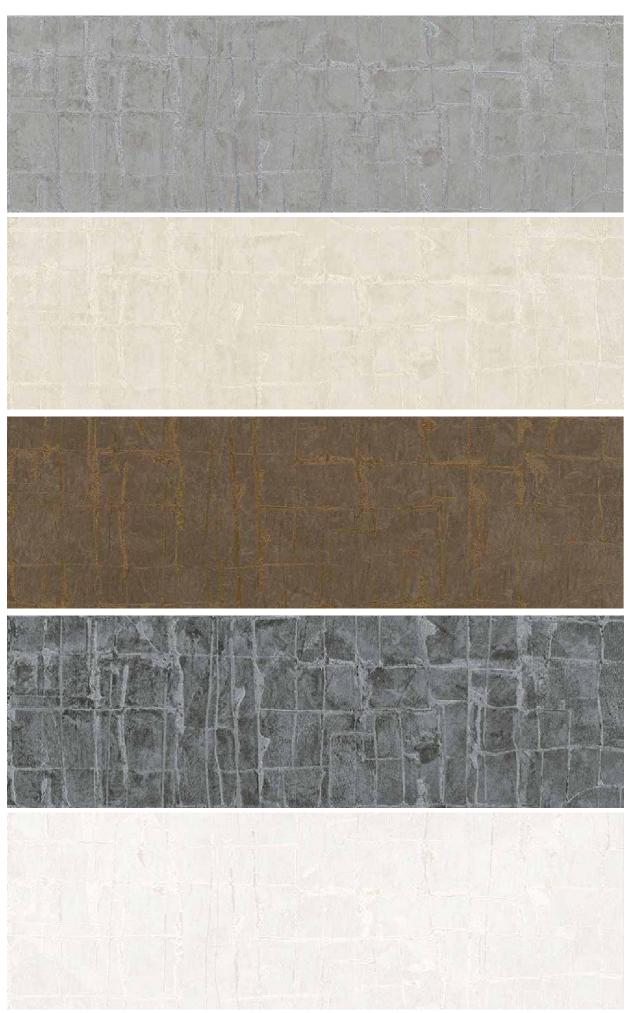

#### W114WN15B75

W114WN16B75

W114WN17B75

Pure Passion | *W114WN18B75* An evocative reddish stone effect offers a handsome backdrop that adds atmosphere and elegance and complements any decor scheme.