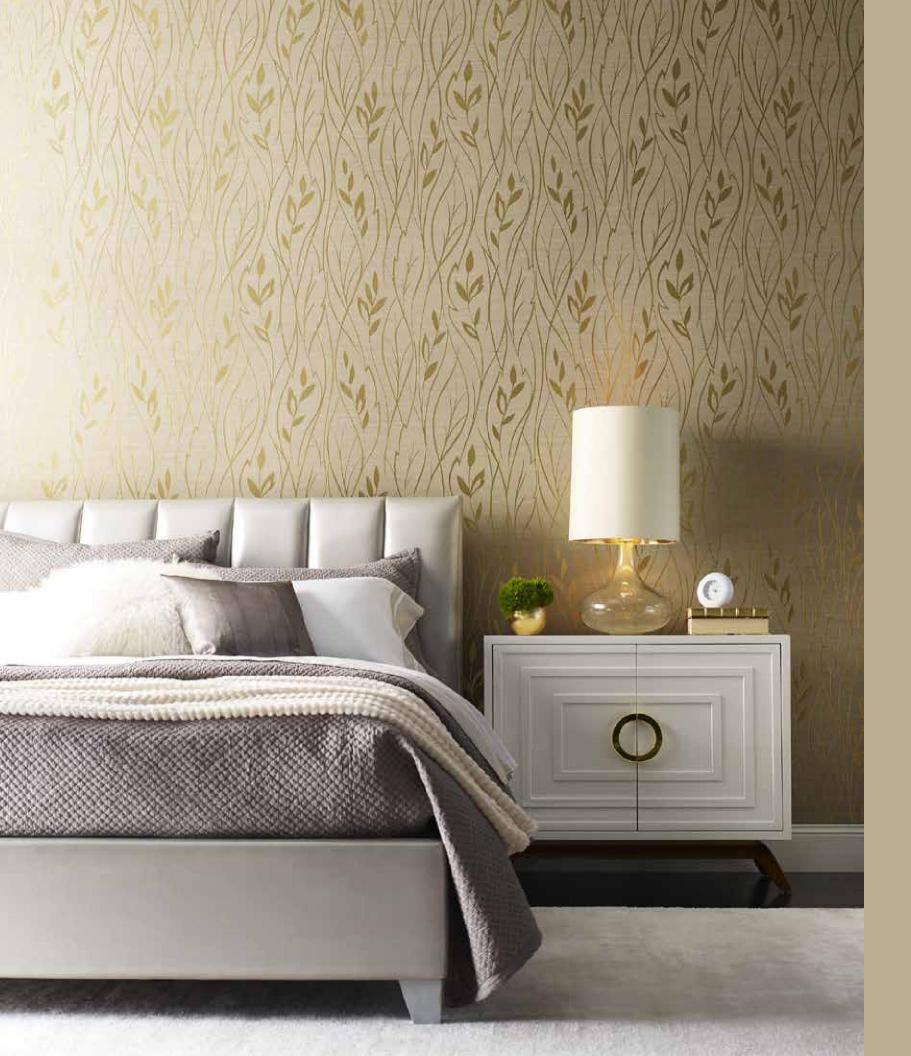

Dazzling Coil | W069D3YZY75
Elevate the mood of a space with this dazzling pattern. Combine with visually stimulating appointments.

W069D3YYY75

W069D3Z0Y75

Delicate tendrils against a richly textured backdrop transform a space into a palace.