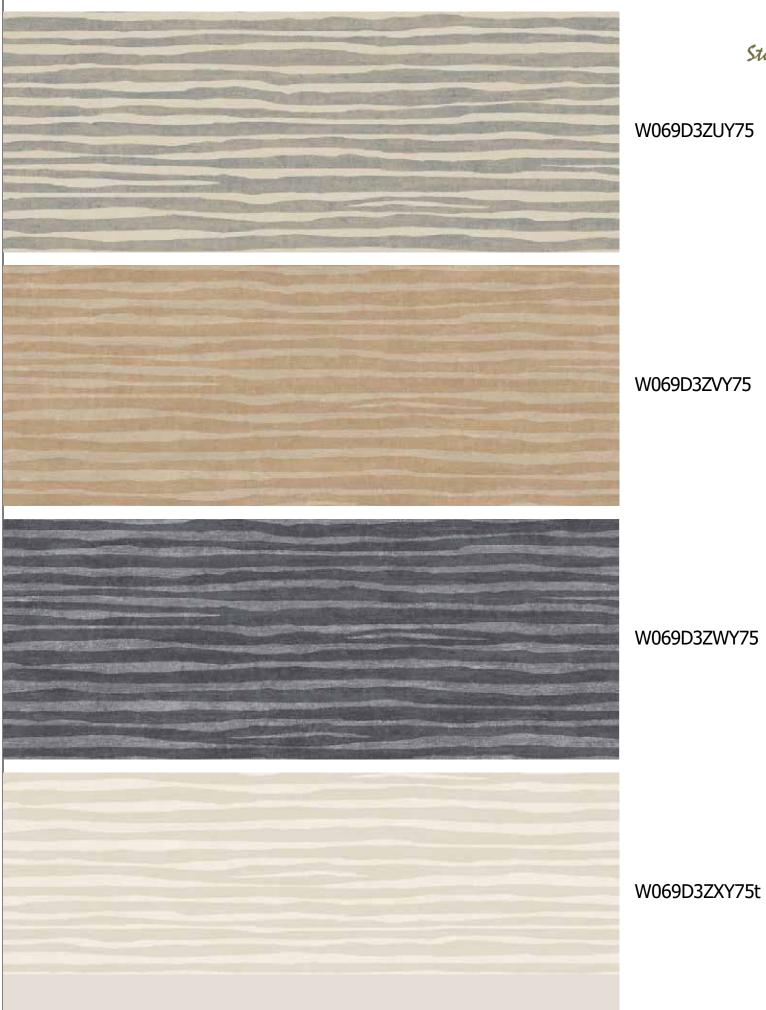

Terra Nova | W069D3ZTY75

Distressed horizontal bands add vibrancy to a space. Mix these muted tones with a scheme that employs high personality accompaniments for a cosmopolitan feel.

Cork | W069D3ZZY75