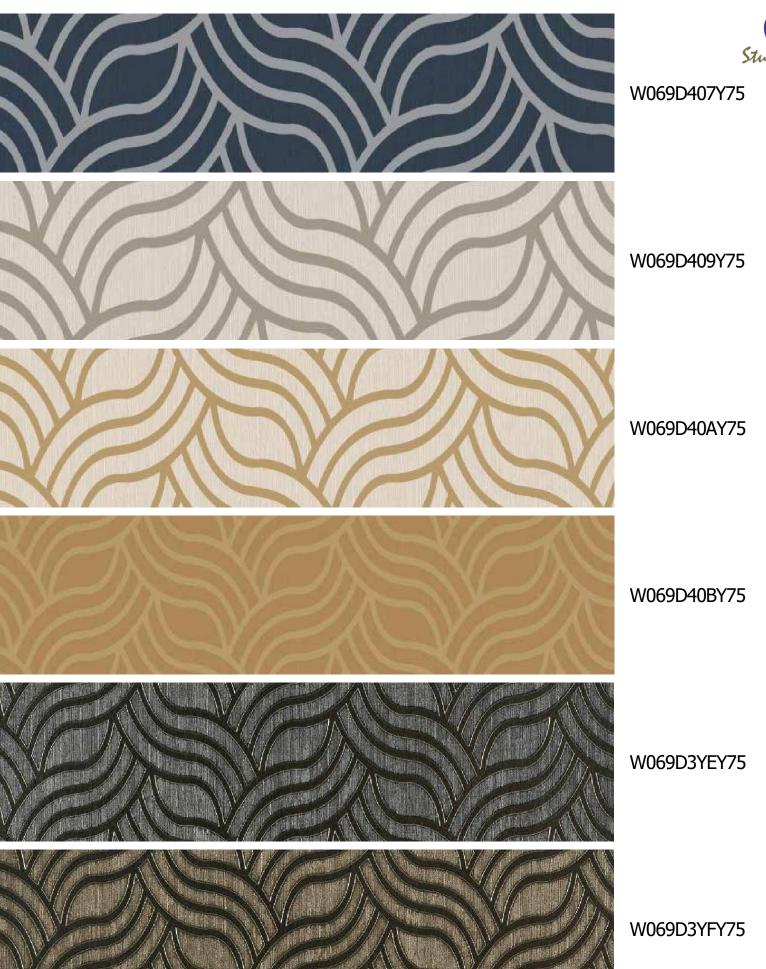

Modern and masculine, cork is a superbly textured backdrop to any dramatic scheme.

Studio Allure
Design Personified.

W069D3YIY75

W069D3YJY75

W069D3YKY75

Natural Texture | W069D401Y75

A raw silk surface, muted but rich, in deep colours – gives a room a timeless beauty. Feel free to conjure up dramatic schemes using these solid tones as canvas.

W069D402Y75

W069D403Y75

W069D3YLY75

Wavy Stripes | W069D406Y75
A soft shimmery surface that reflects the light infuses a room with warmth but with a touch of contemporary glamour. This is a confident, versatile look that doesn't need much help to look good.