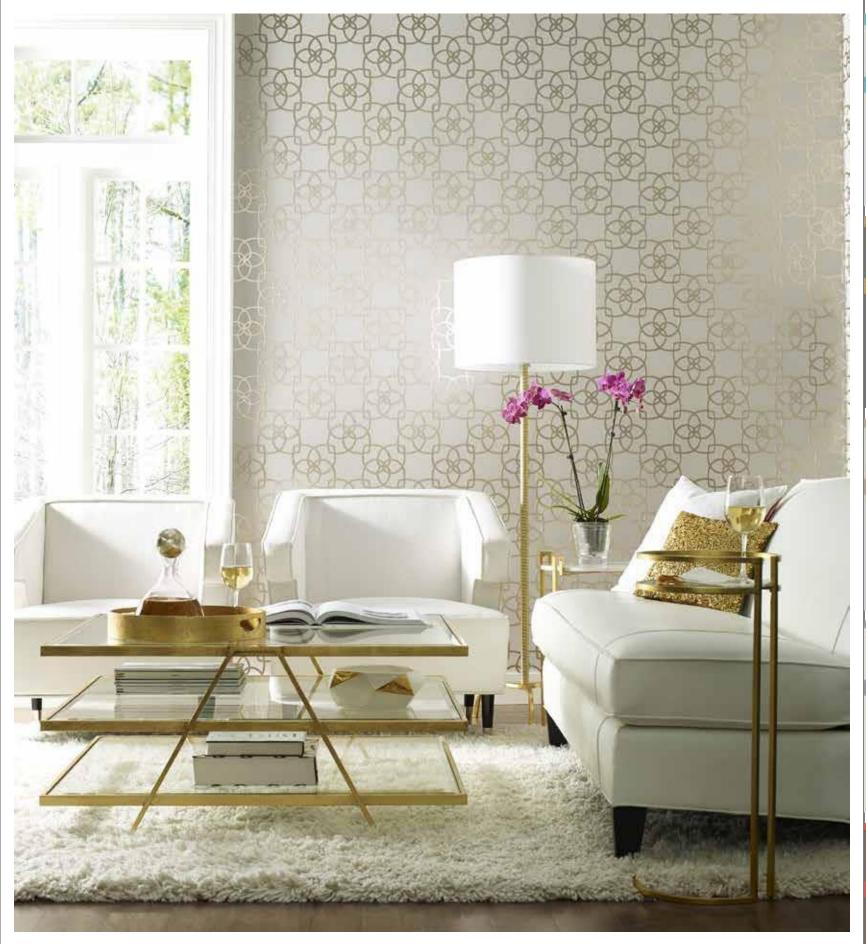

So, welcome to Nilaya - to the wonders of walls transformed into the visions you dreamed of.

D A Z Z L I N G D I M E N S I O N S

Inspired by the designs of nature in Art Deco interpretations: natural cork backgrounds, bold sculptural graphics, striking fanned out leaves and artistic botanicals in an evocative palette.

Elliptical | W069D3YPY75

Abstract patterns lead the way with their ever fresh appeal. A burst of meandering lyricism fills a room with romance and atmosphere.

Serendipity | W069D3YSY75
Soft impressions of a rich pattern fill a space with an expressive beauty which should be complemented with a subtle décor scheme.