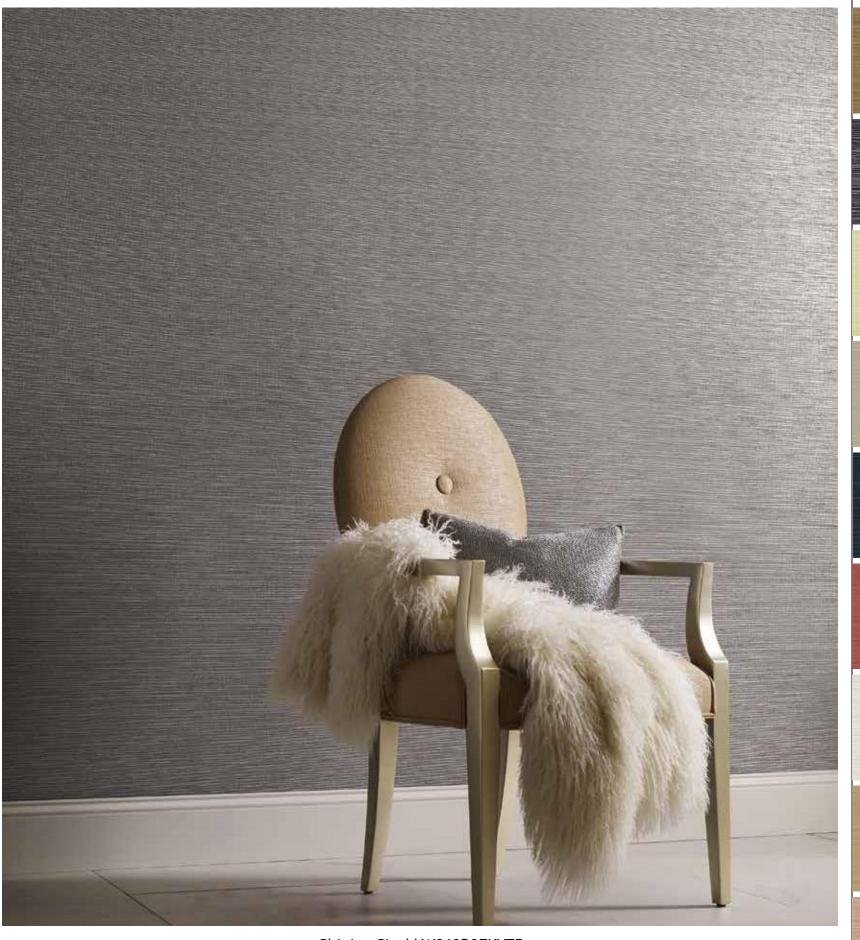

Decorate lavishly and with the finest appointments.

Shining Sisal | W069D3ZKY75

Neutral, soothing and quiet, a great backdrop for dramatic colour splashes.

Elemental Stripes | W069D3ZPY75
Smooth toned bands alternate with abstract textured surface to create a handsome and contemporary atmosphere.