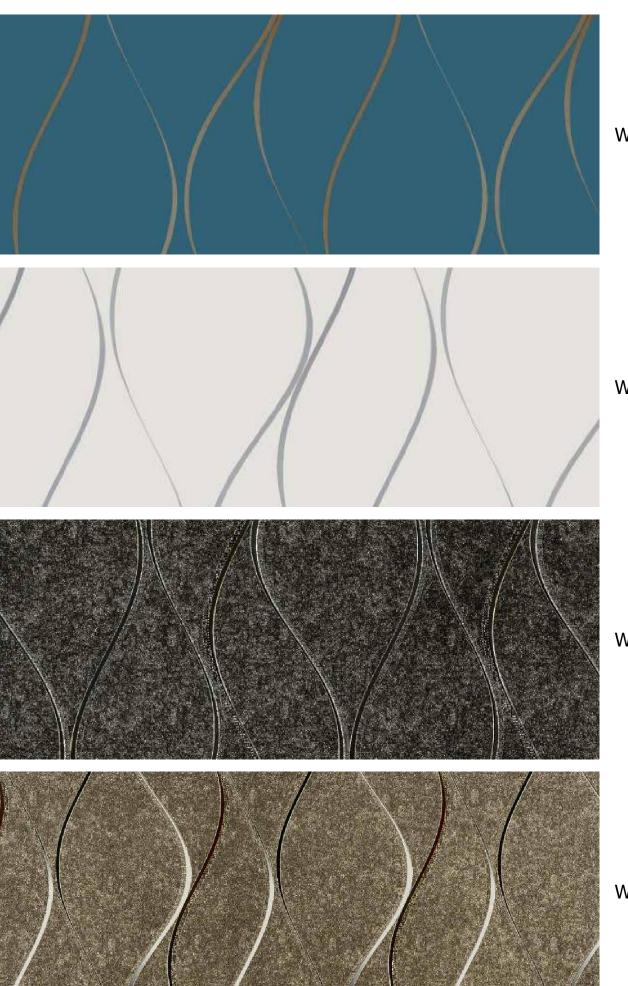

W069D402Y75

W069D403Y75

W069D3YLY75

Wavy Stripes | W069D406Y75
A soft shimmery surface that reflects the light infuses a room with warmth but with a touch of contemporary glamour. This is a confident, versatile look that doesn't need much help to look good.