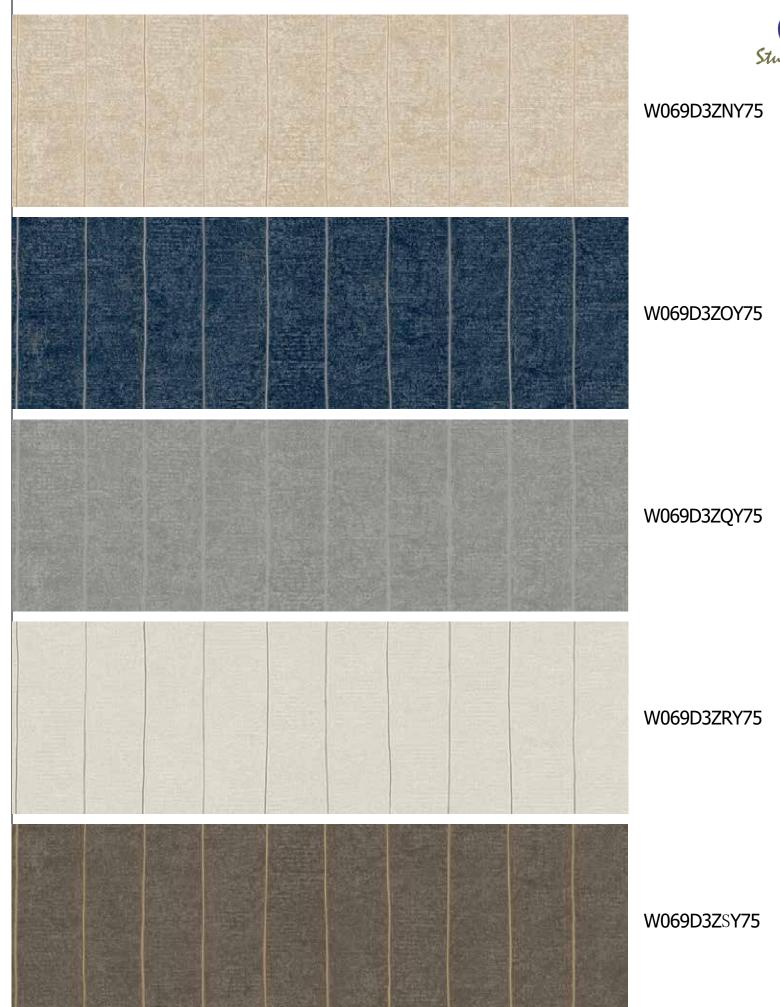

Decorate lavishly and with the finest appointments.

Shining Sisal | W069D3ZKY75

Neutral, soothing and quiet, a great backdrop for dramatic colour splashes.

Elemental Stripes | W069D3ZPY75
Smooth toned bands alternate with abstract textured surface to create a handsome and contemporary atmosphere.

Terra Nova | W069D3ZTY75

Distressed horizontal bands add vibrancy to a space. Mix these muted tones with a scheme that employs high personality accompaniments for a cosmopolitan feel.

Cork | W069D3ZZY75