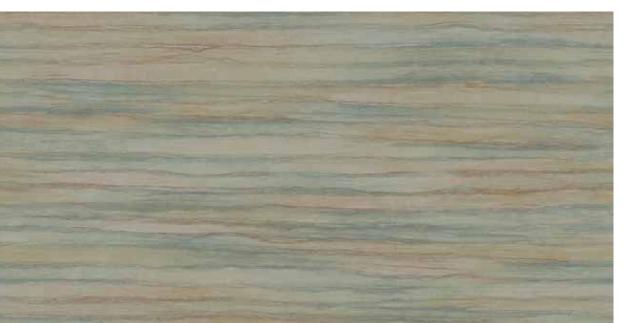

Modern and masculine, cork is a superbly textured backdrop to any dramatic scheme.

Studio Allure
Design Personified.

W069D3YIY75

W069D3YJY75

W069D3YKY75

Natural Texture | W069D401Y75

A raw silk surface, muted but rich, in deep colours – gives a room a timeless beauty. Feel free to conjure up dramatic schemes using these solid tones as canvas.