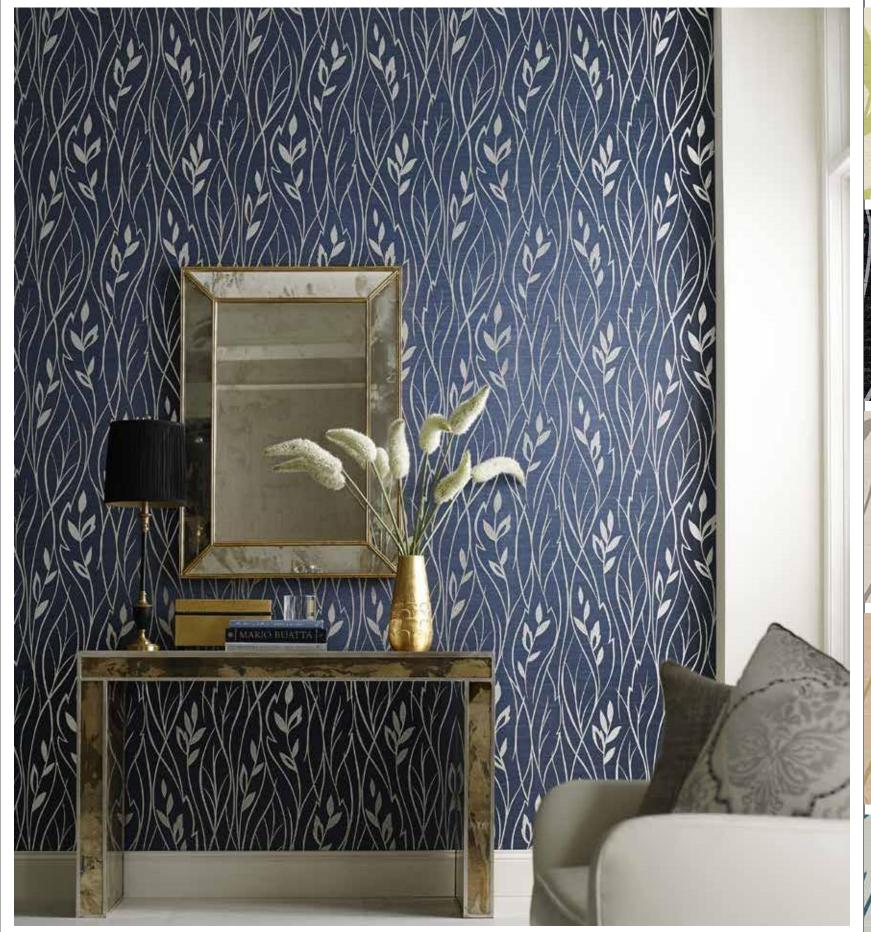

Dazzling Coil | W069D3YZY75
Elevate the mood of a space with this dazzling pattern. Combine with visually stimulating appointments.

W069D3YYY75

W069D3Z0Y75

Delicate tendrils against a richly textured backdrop transform a space into a palace.