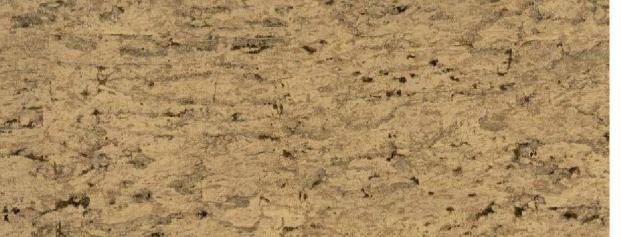

Terra Nova | W069D3ZTY75

Distressed horizontal bands add vibrancy to a space. Mix these muted tones with a scheme that employs high personality accompaniments for a cosmopolitan feel.

Cork | W069D3ZZY75

Modern and masculine, cork is a superbly textured backdrop to any dramatic scheme.

Studio Allure
Design Personified.

W069D3YIY75

W069D3YJY75

W069D3YKY75

Natural Texture | W069D401Y75

A raw silk surface, muted but rich, in deep colours – gives a room a timeless beauty. Feel free to conjure up dramatic schemes using these solid tones as canvas.