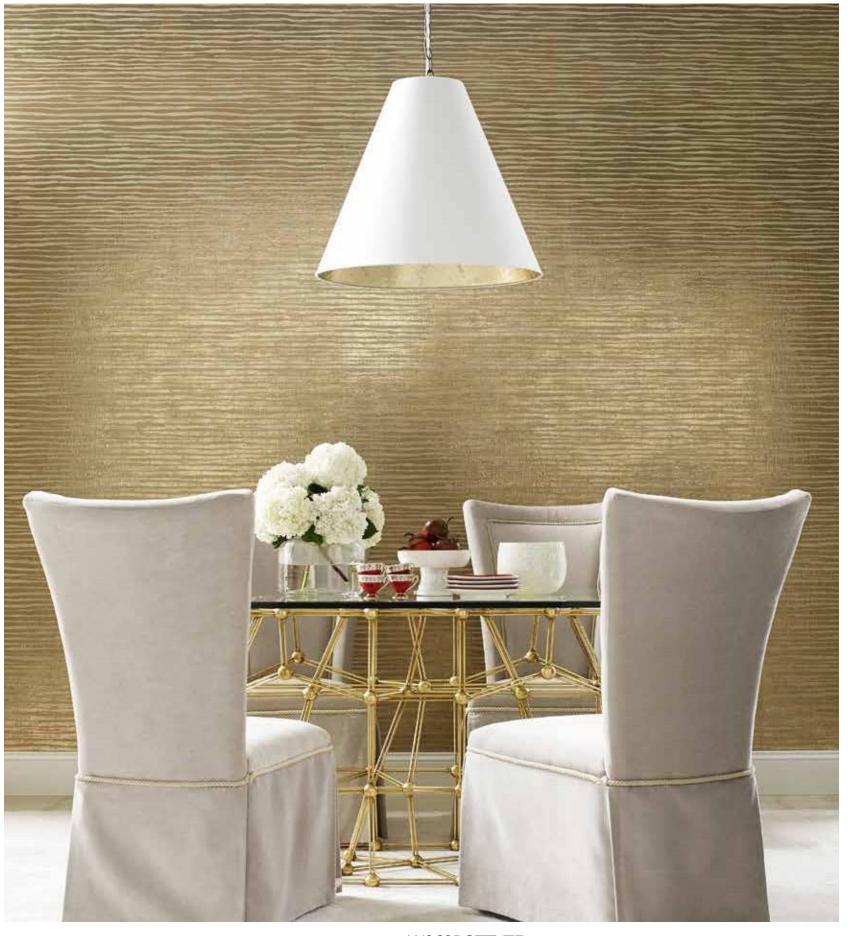

W069D402Y75

W069D403Y75

W069D3YLY75

Wavy Stripes | W069D406Y75
A soft shimmery surface that reflects the light infuses a room with warmth but with a touch of contemporary glamour. This is a confident, versatile look that doesn't need much help to look good.

W069D405Y75

W069D404Y75

W069D3YGY75

W069D3YHY75

Cascading rivers of ribbons filled in with loops - a contemporary and fun backdrop that calls for a décor scheme loaded with personality.

Dazzling | W069D40JY75
Create an environment that is refreshing and tranquil with this soft textured grasscloth wallpaper.