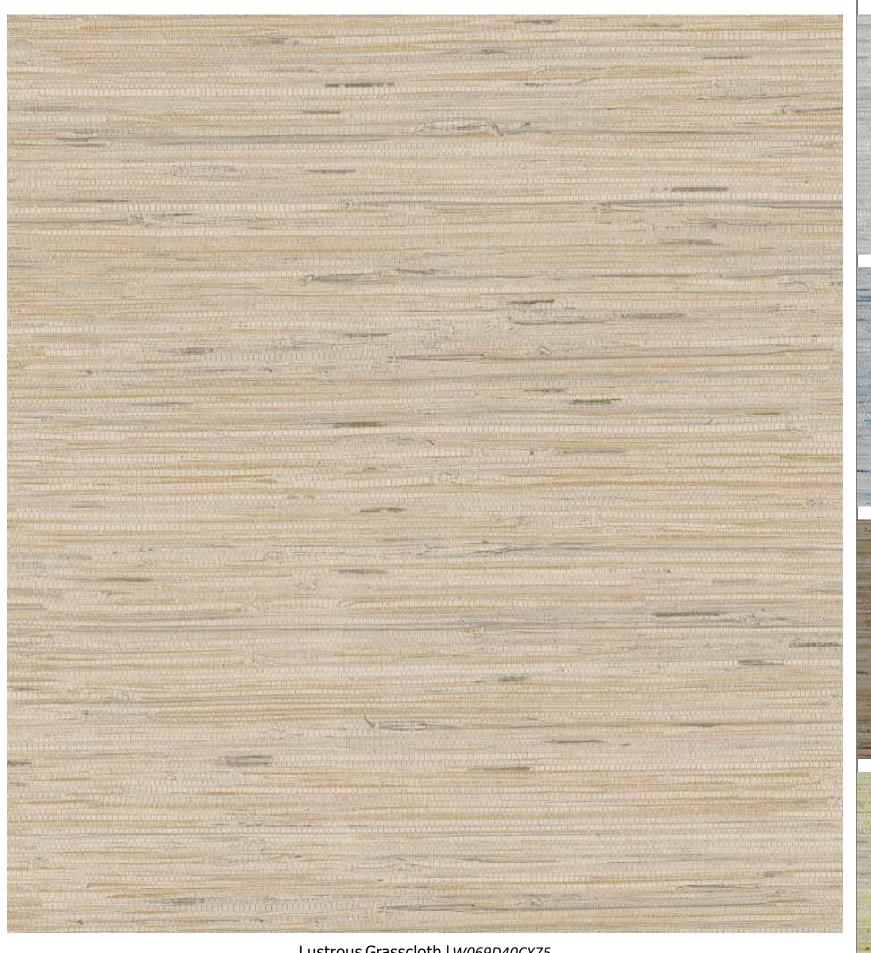

## Lustrous Grasscloth | W069D40CY75

This soothing pattern immediately brings with it an ambience of serenity and doesn't need much help to transform a space. A few simple pieces of furniture –in cane or bamboo covered in natural fabrics should be enough to complete the picture.