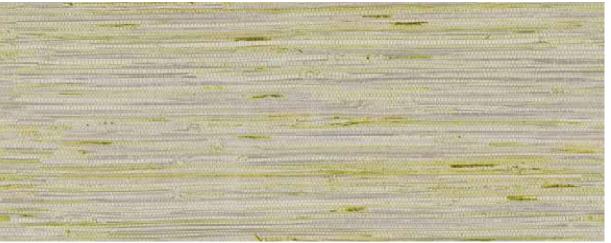

Decorate lavishly and with the finest appointments.

Shining Sisal | W069D3ZKY75

Neutral, soothing and quiet, a great backdrop for dramatic colour splashes.

Elemental Stripes | W069D3ZPY75
Smooth toned bands alternate with abstract textured surface to create a handsome and contemporary atmosphere.

W069D40IY75

W069D40KY75

Seagrass | W069D40PY75
Understated and soft textured, a light backdrop for an elegant scheme.

## Lustrous Grasscloth | W069D40CY75

This soothing pattern immediately brings with it an ambience of serenity and doesn't need much help to transform a space. A few simple pieces of furniture –in cane or bamboo covered in natural fabrics should be enough to complete the picture.