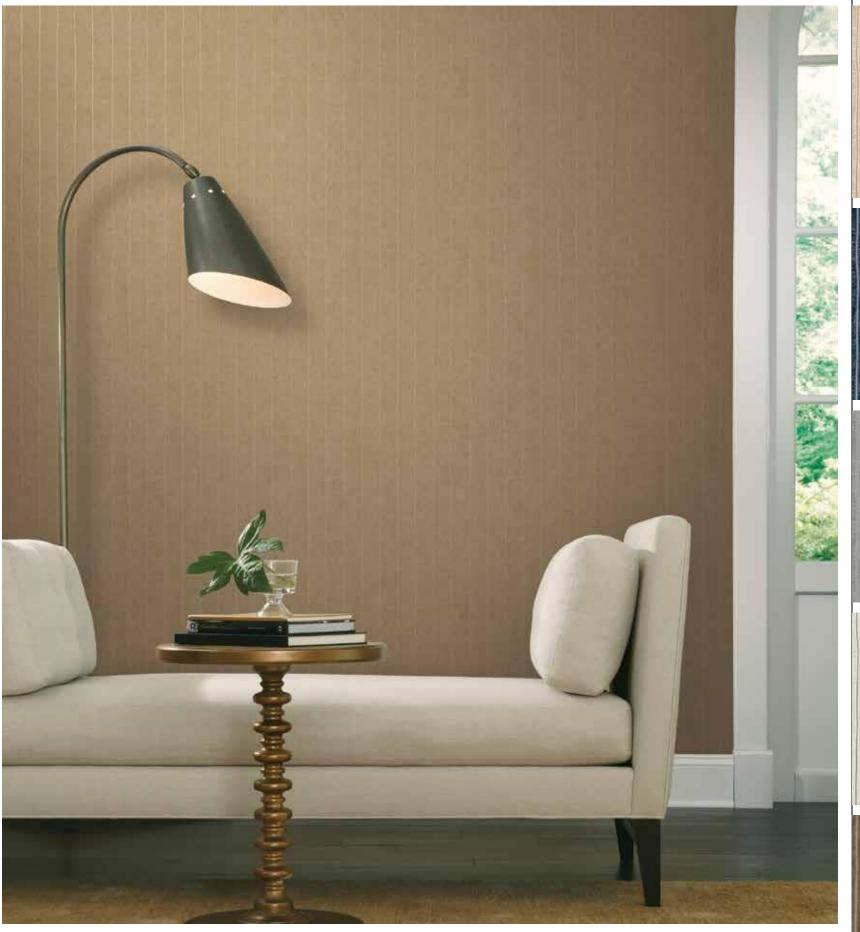

Modern and masculine, cork is a superbly textured backdrop to any dramatic scheme.

Studio Allure
Design Personified.

W069D3YIY75

W069D3YJY75

W069D3YKY75

Natural Texture | W069D401Y75

A raw silk surface, muted but rich, in deep colours – gives a room a timeless beauty. Feel free to conjure up dramatic schemes using these solid tones as canvas.

W069D402Y75

W069D403Y75

W069D3YLY75

Wavy Stripes | W069D406Y75
A soft shimmery surface that reflects the light infuses a room with warmth but with a touch of contemporary glamour. This is a confident, versatile look that doesn't need much help to look good.