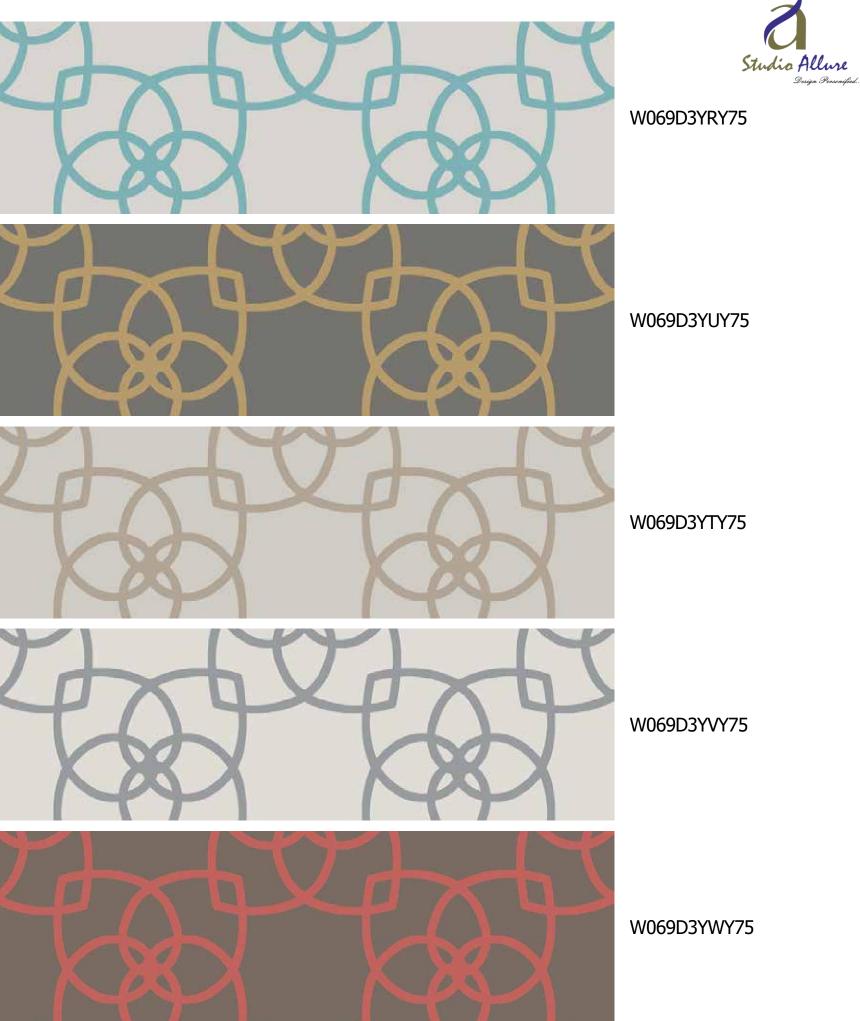

Elliptical | W069D3YPY75

Abstract patterns lead the way with their ever fresh appeal. A burst of meandering lyricism fills a room with romance and atmosphere.

Serendipity | W069D3YSY75
Soft impressions of a rich pattern fill a space with an expressive beauty which should be complemented with a subtle décor scheme.

Dazzling Coil | W069D3YZY75
Elevate the mood of a space with this dazzling pattern. Combine with visually stimulating appointments.

W069D3YYY75

W069D3Z0Y75

Delicate tendrils against a richly textured backdrop transform a space into a palace.