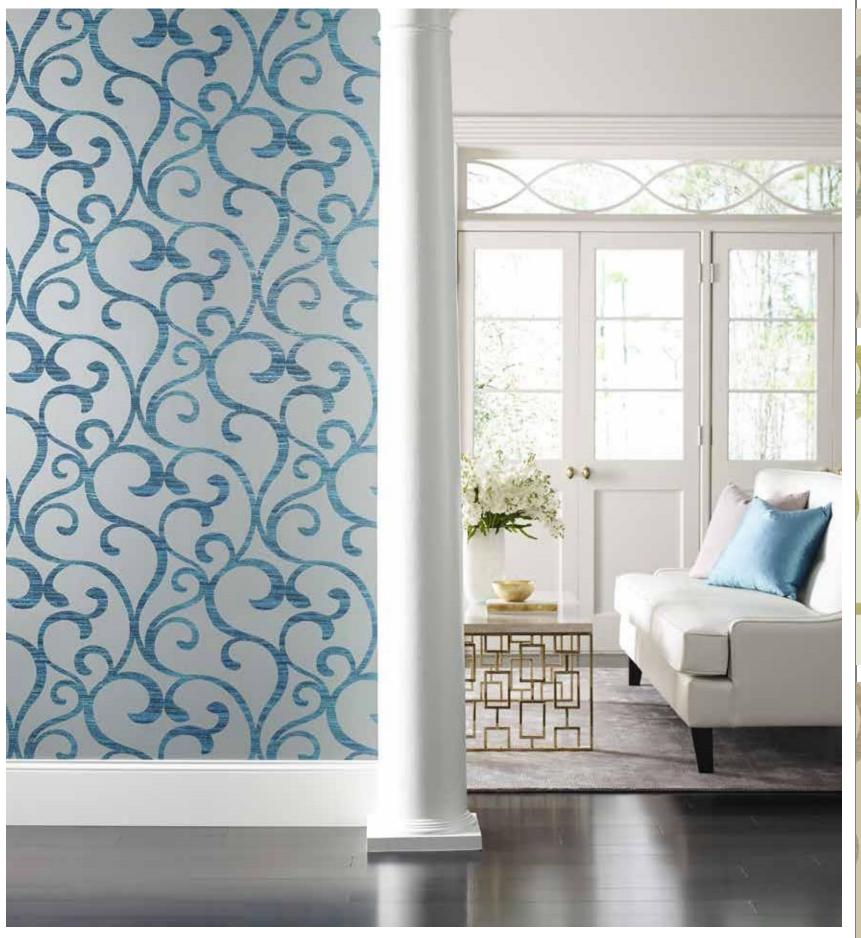

W069D402Y75

W069D403Y75

W069D3YLY75

Wavy Stripes | W069D406Y75
A soft shimmery surface that reflects the light infuses a room with warmth but with a touch of contemporary glamour. This is a confident, versatile look that doesn't need much help to look good.

W069D405Y75

W069D404Y75

W069D3YGY75

W069D3YHY75

Cascading rivers of ribbons filled in with loops - a contemporary and fun backdrop that calls for a décor scheme loaded with personality.

Dazzling | W069D40JY75
Create an environment that is refreshing and tranquil with this soft textured grasscloth wallpaper.