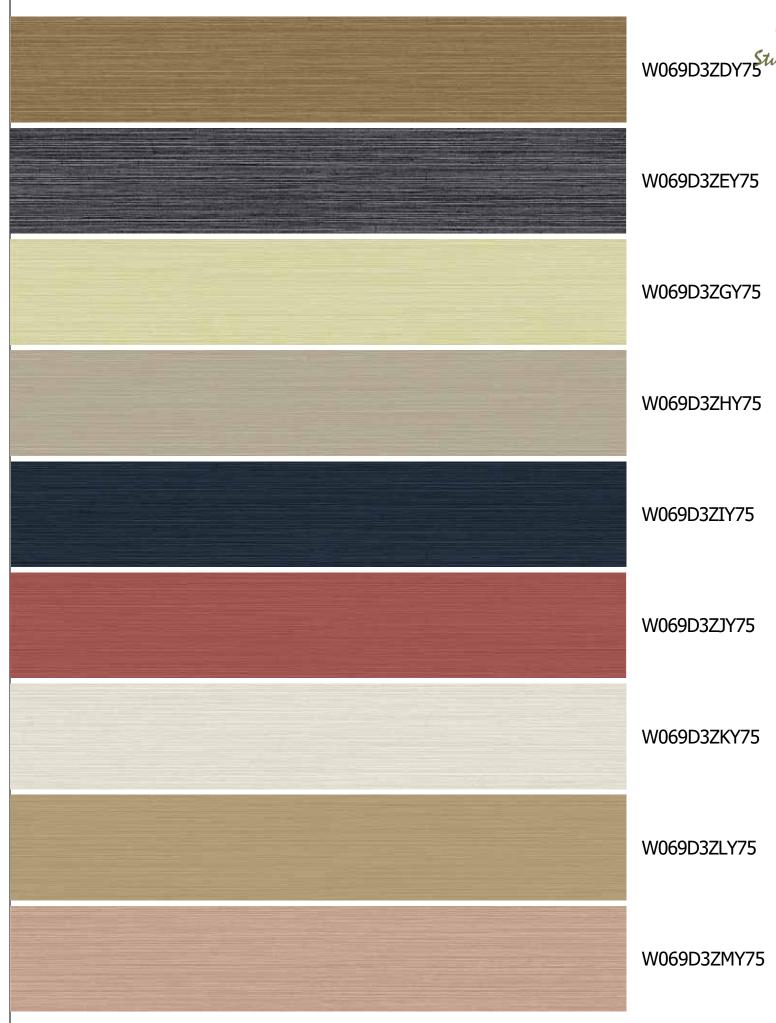

Decorate lavishly and with the finest appointments.

Shining Sisal | W069D3ZKY75

Neutral, soothing and quiet, a great backdrop for dramatic colour splashes.

Elemental Stripes | W069D3ZPY75
Smooth toned bands alternate with abstract textured surface to create a handsome and contemporary atmosphere.