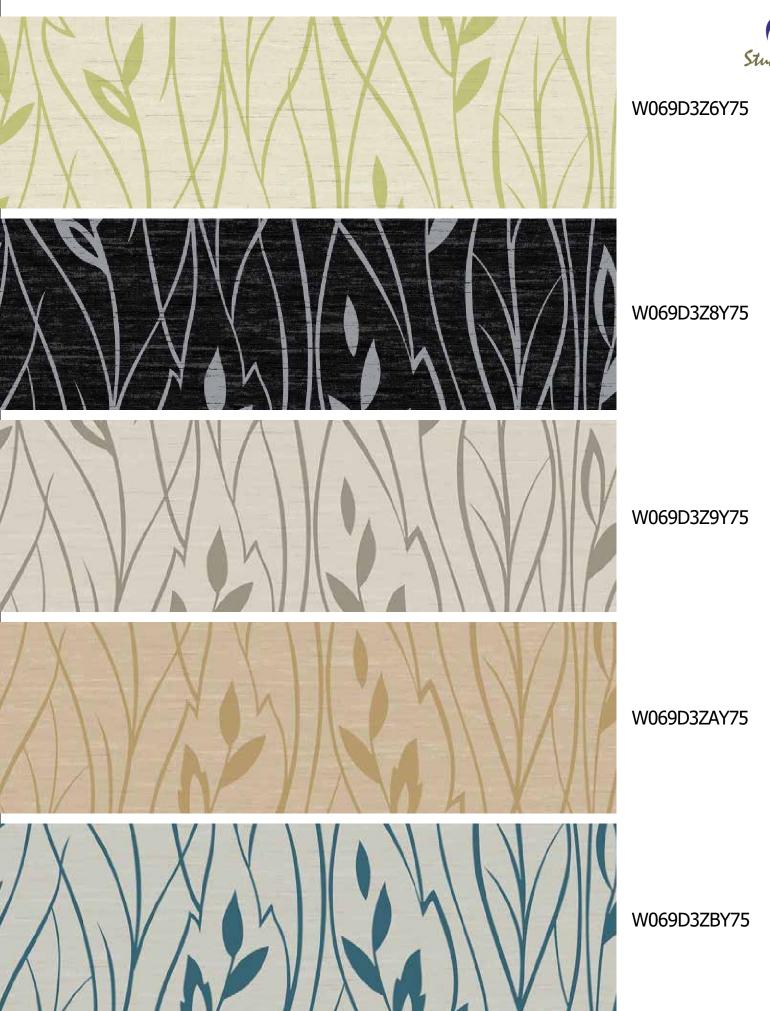

Dazzling Coil | W069D3YZY75
Elevate the mood of a space with this dazzling pattern. Combine with visually stimulating appointments.

W069D3YYY75

W069D3Z0Y75

Delicate tendrils against a richly textured backdrop transform a space into a palace.