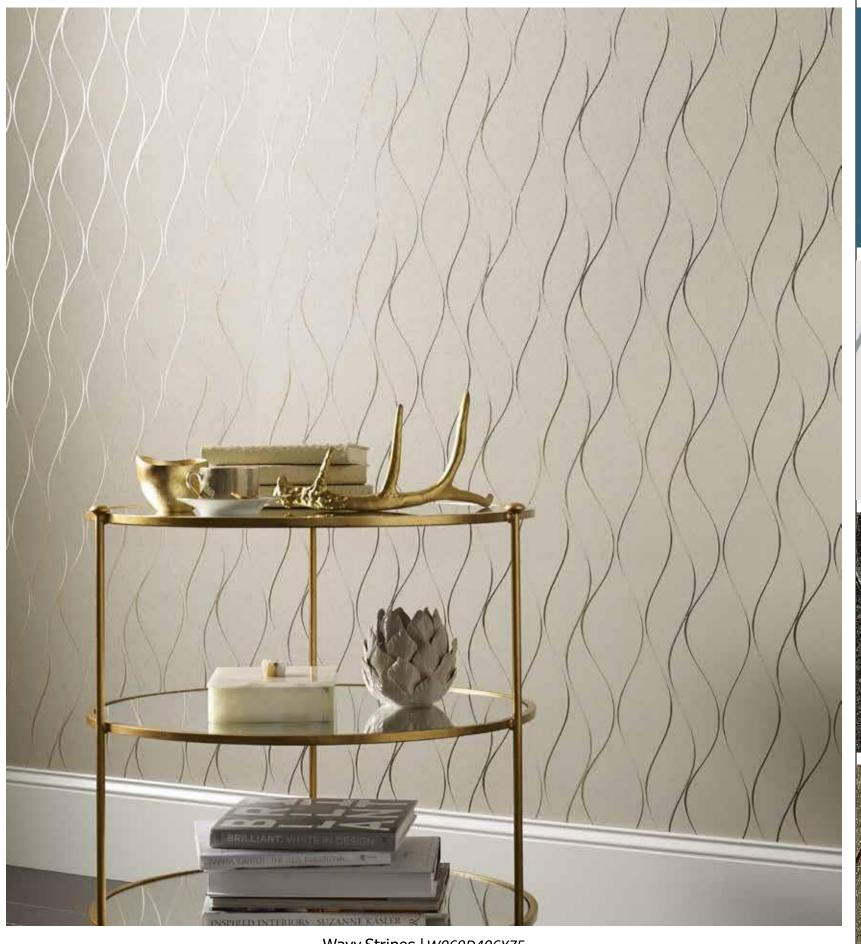

W069D402Y75

W069D403Y75

W069D3YLY75

Wavy Stripes | W069D406Y75
A soft shimmery surface that reflects the light infuses a room with warmth but with a touch of contemporary glamour. This is a confident, versatile look that doesn't need much help to look good.