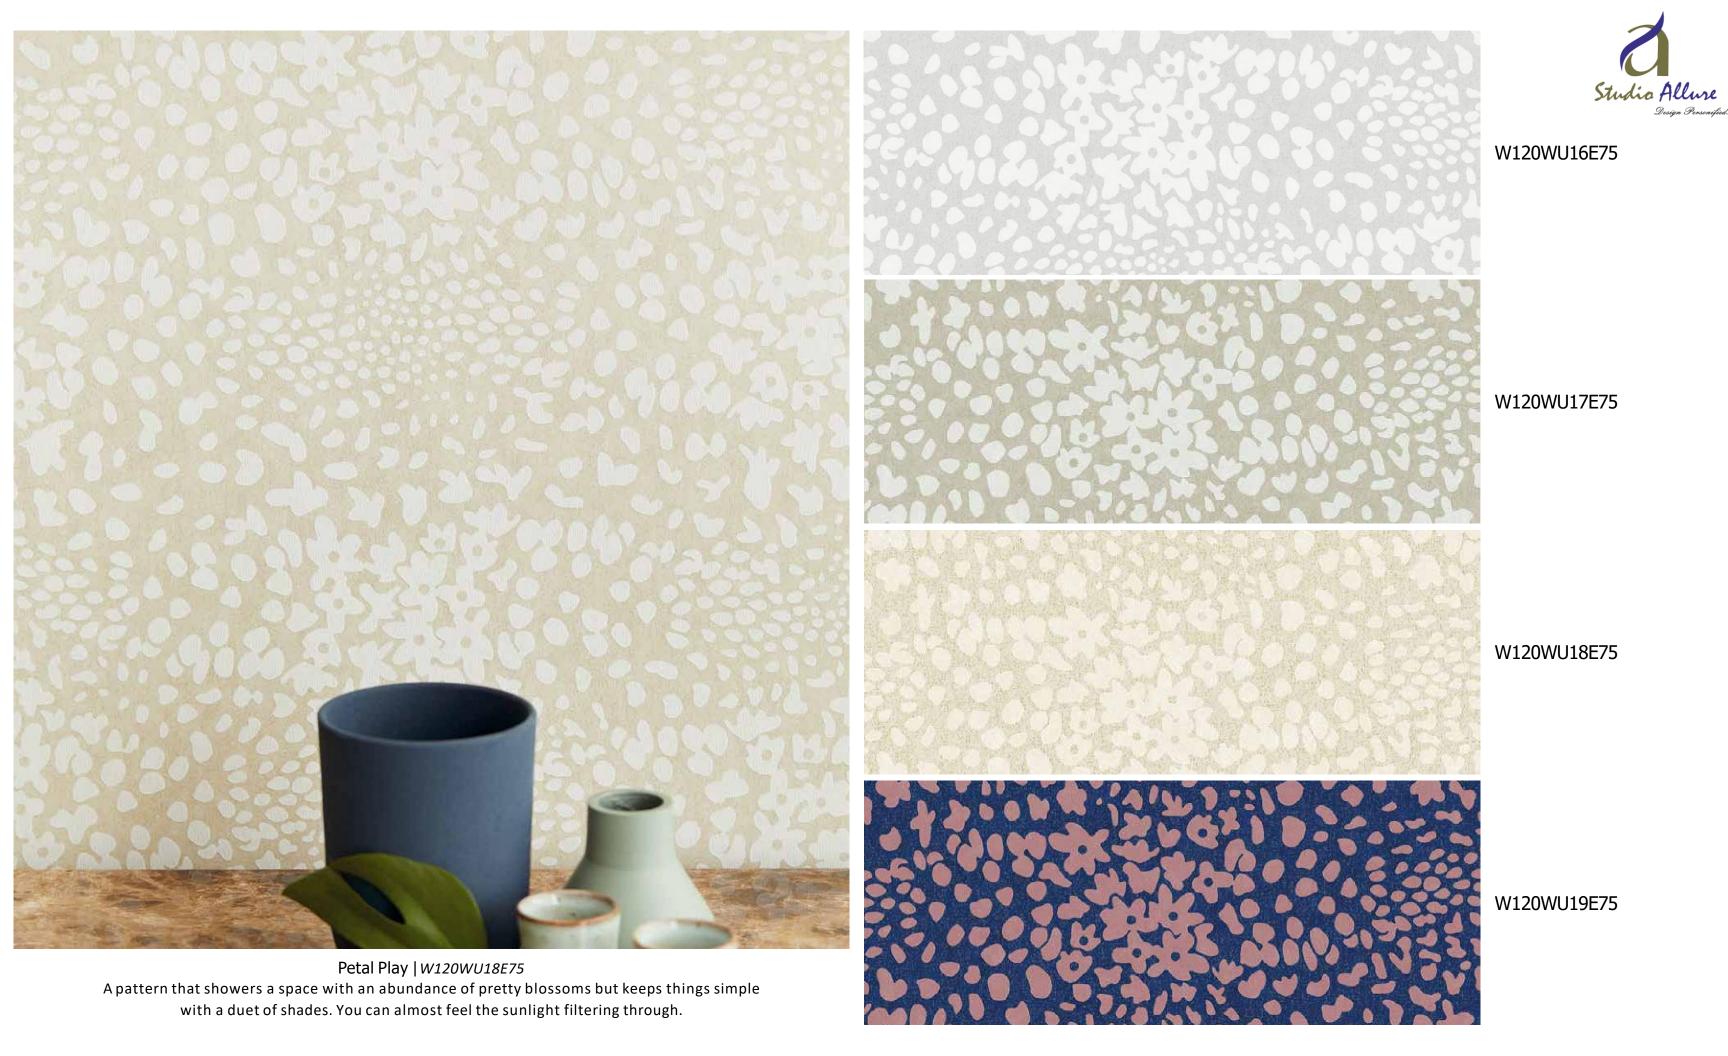

Adds to any room meant to relax in.

W120WU02E75

Bali |W120WU24E75|Let the Tropics come to you with this watercolour rendition of lush rainforest details filling your home with the joy of nature - a treat for the eyes.

Studio Allure Design Personifica

W120WU25E75

W120WU20E75

 $Nevada \mid W120WU20E75$  A bouyant and colourful interpretation of various succulents fills a space with fun, beauty and colour and works wonderfully as a stunning and unusual feature.