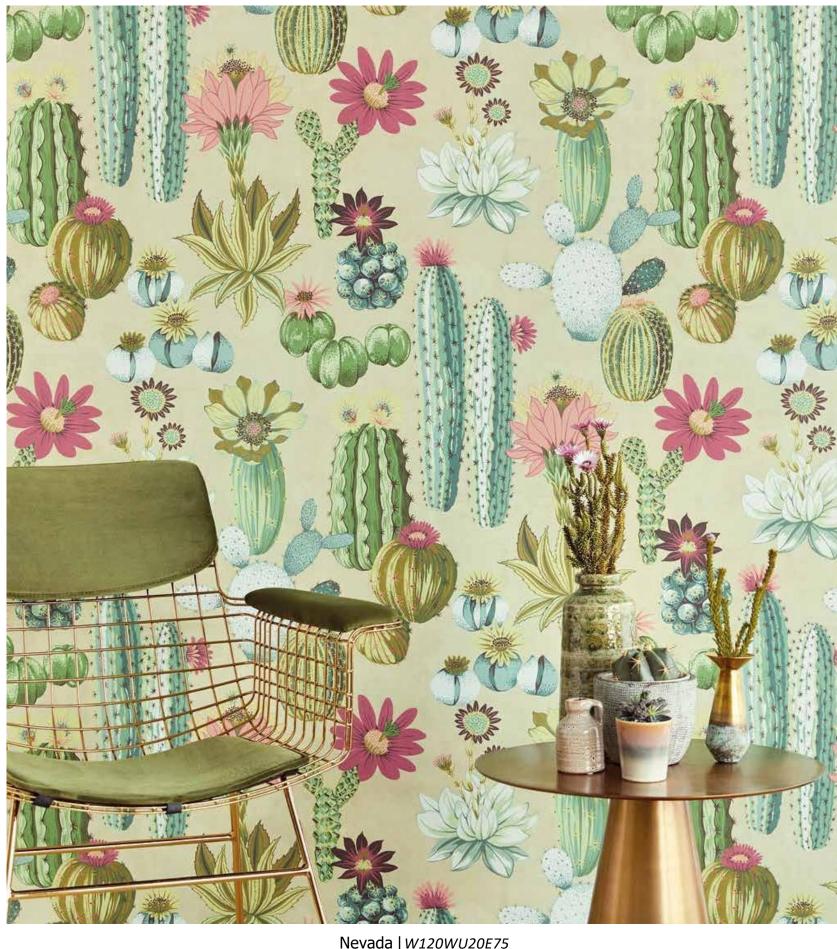

Studio Allure Design Personifica

W120WU25E75

W120WU20E75

 $Nevada \mid W120WU20E75$  A bouyant and colourful interpretation of various succulents fills a space with fun, beauty and colour and works wonderfully as a stunning and unusual feature.