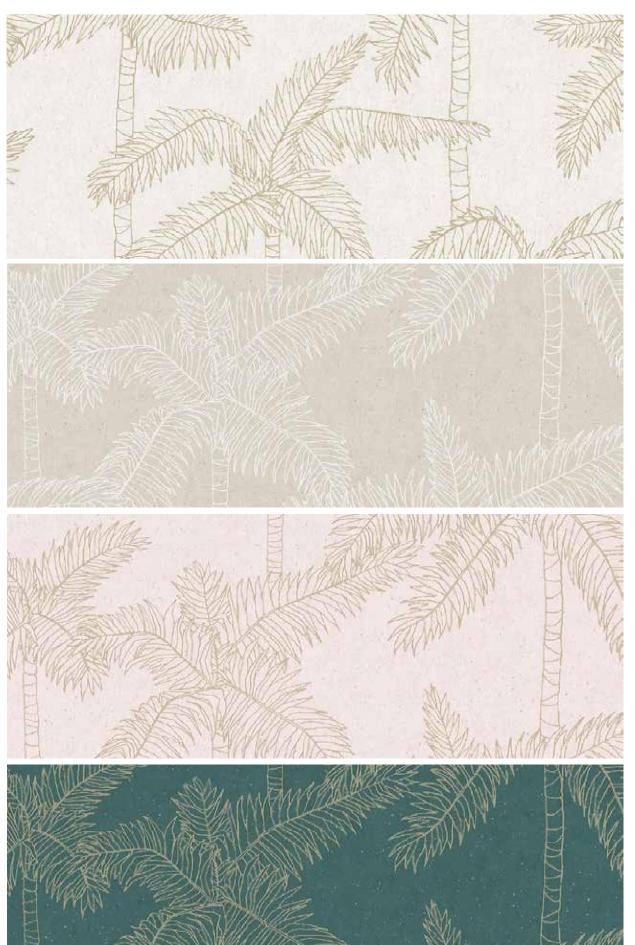

W120WT88E75

W120WT89E75

W120WU21E75

W120WU22E75

W120WT90E75

W120WT91E75

W120WT92E75

W120WT93E75

Island Dream | W120WT90E75

A delicate rendering of palms that has a hand drawn effect against a bold background creates a lush atmosphere and provides an escape from the every day.

W120WT96E75

Forever and Always | W120WU13E75