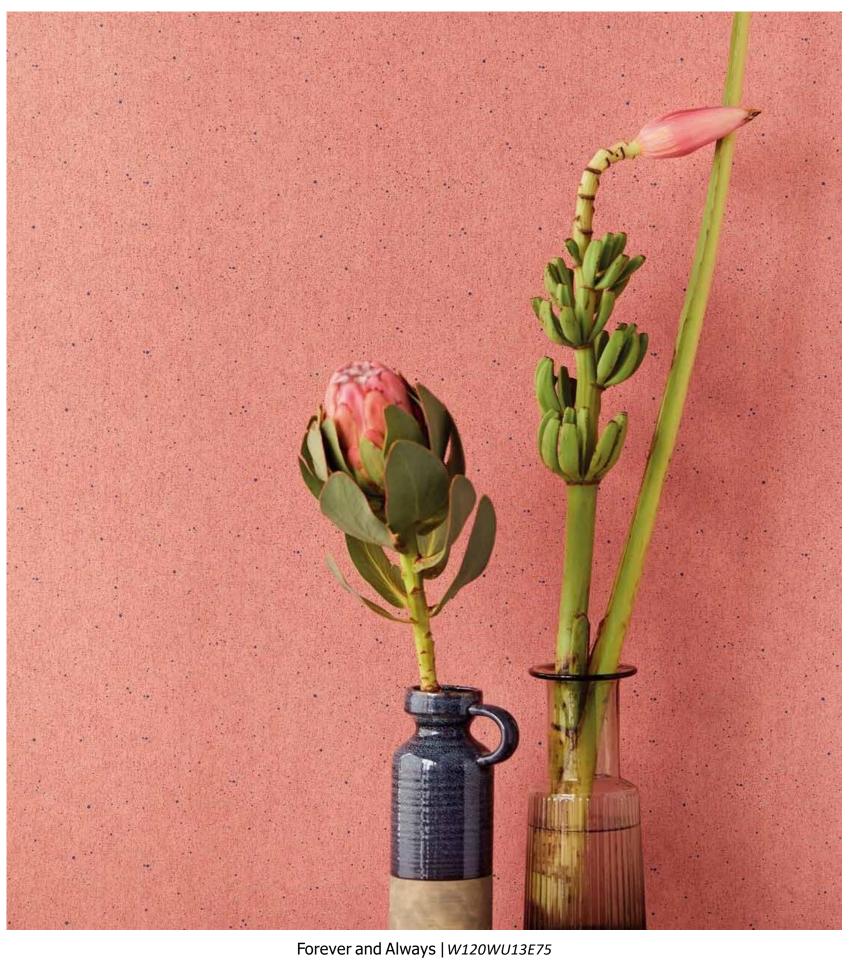

Island Dream | W120WT90E75

A delicate rendering of palms that has a hand drawn effect against a bold background creates a lush atmosphere and provides an escape from the every day.

W120WT96E75

Forever and Always | W120WU13E75