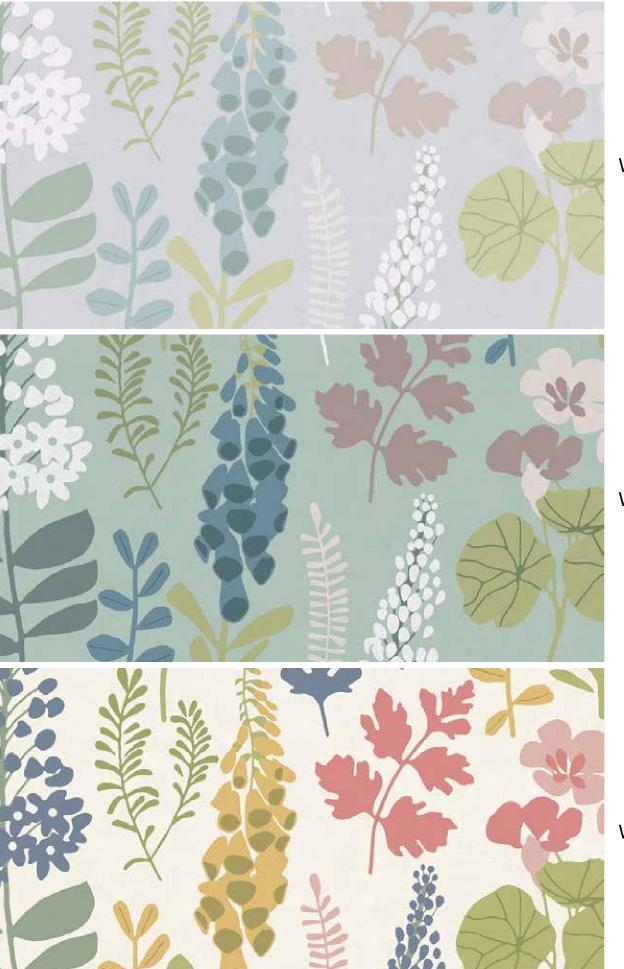

W120WU12E75

Forever and Always | W120WU15E75

A pretty and simple pattern that eases the atmosphere while providing a quirky sense of style.

Just perfect for a room with a whimsical mood.

Fair Fall |W120WT98E75|A parade of delicate leaves in paintbox colours makes this pattern a joy to the senses and a decor dream.