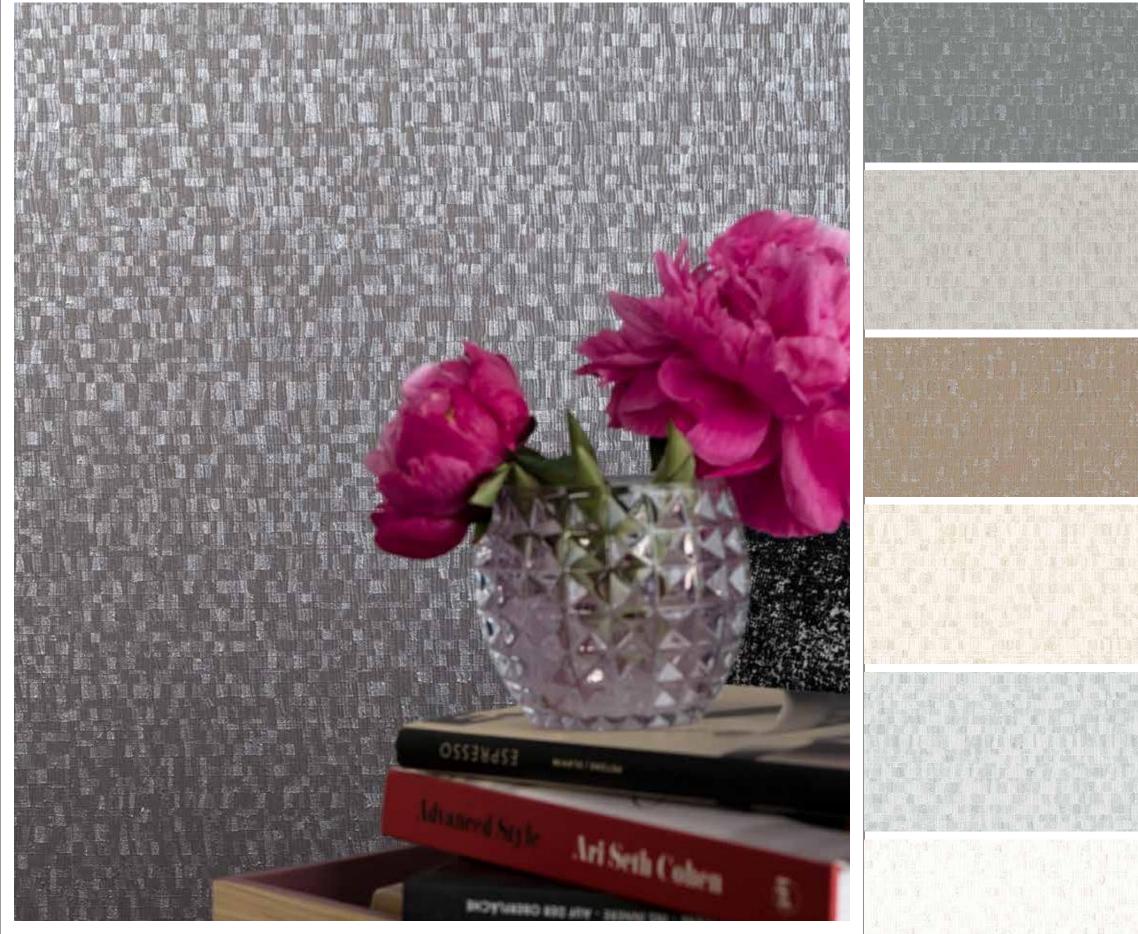

### W111WK41B75

Woven Nature | W111WK00B75 A beautiful woven design covers a wall in grace and creates a space with a soft, natural feel. Perfectly adds to any scheme for a relaxing mood.