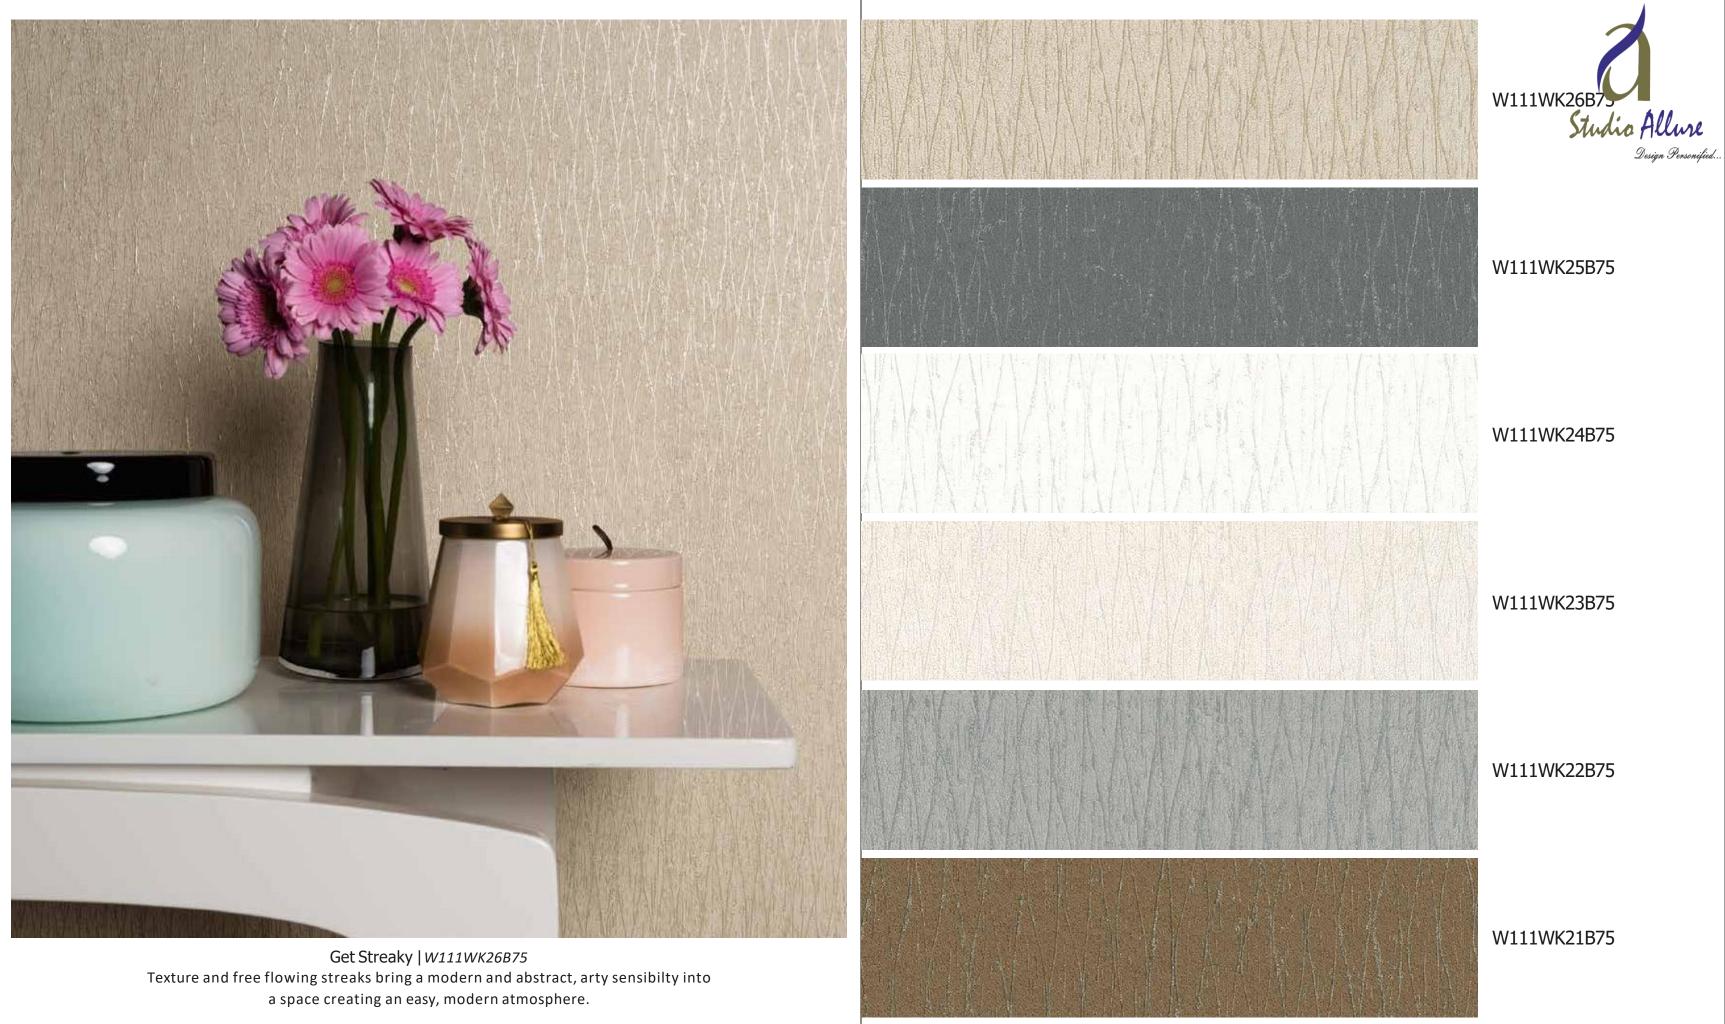

### W111WK41B75

Woven Nature | W111WK00B75 A beautiful woven design covers a wall in grace and creates a space with a soft, natural feel. Perfectly adds to any scheme for a relaxing mood.