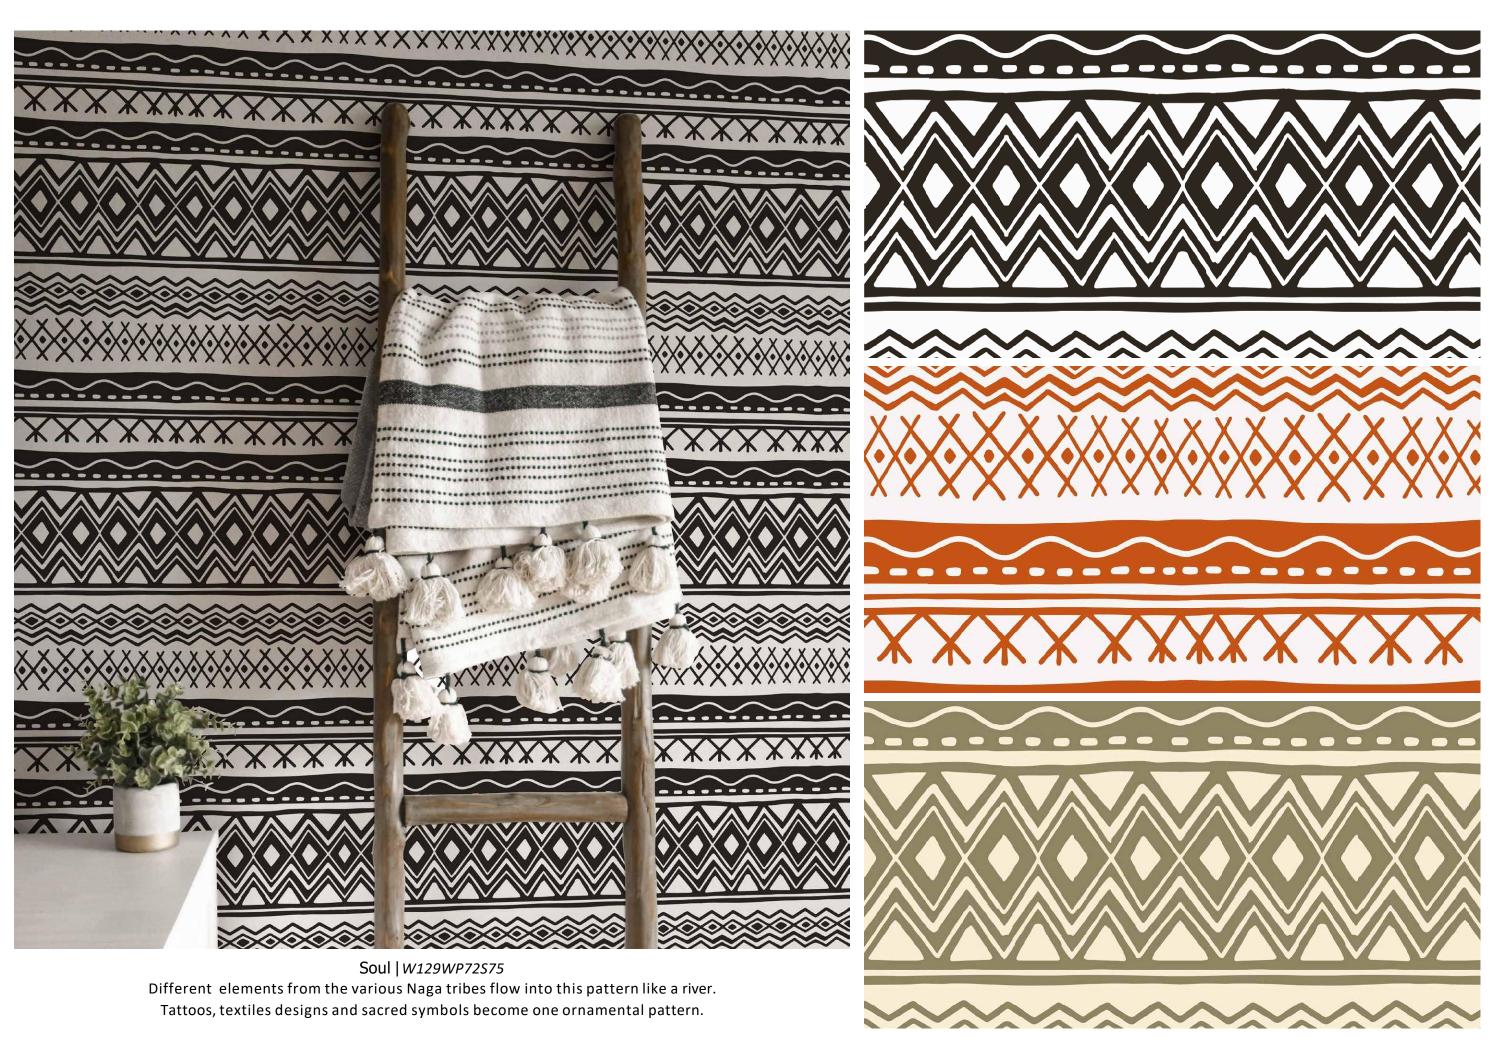

# NAGA STORIES

Naga Stories is a stunning collection of patterns inspired by the myths and symbols of **Naga art**, and the daily life and rituals of the many distinct tribes of Northeast India and Burma. Discover a series of **bold** and beautiful looks for your home.

Iris | W129WP69S75
Two symbols: the Eye and the Spider Web, join to create one modern protective charm - a simple but expressive design.

W129WP72S75

W129WP73S75

W129WP74S75

W129WP75S75