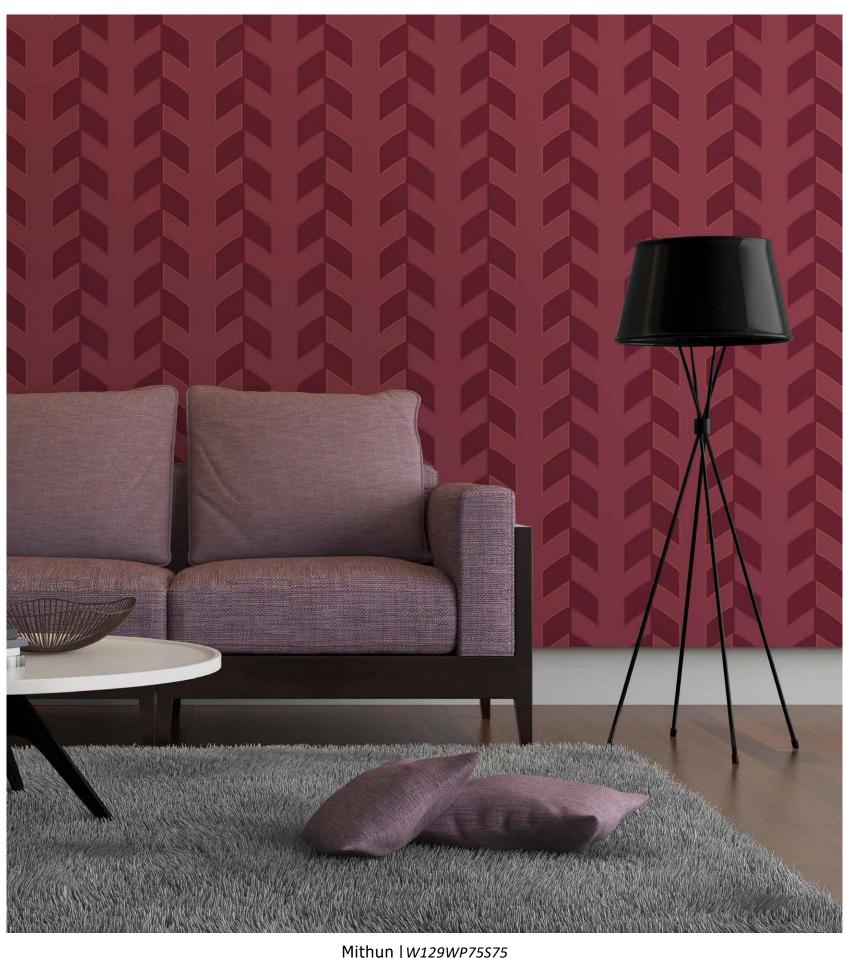

Iris | W129WP69S75
Two symbols: the Eye and the Spider Web, join to create one modern protective charm - a simple but expressive design.

W129WP72S75

W129WP73S75

W129WP74S75

W129WP75S75