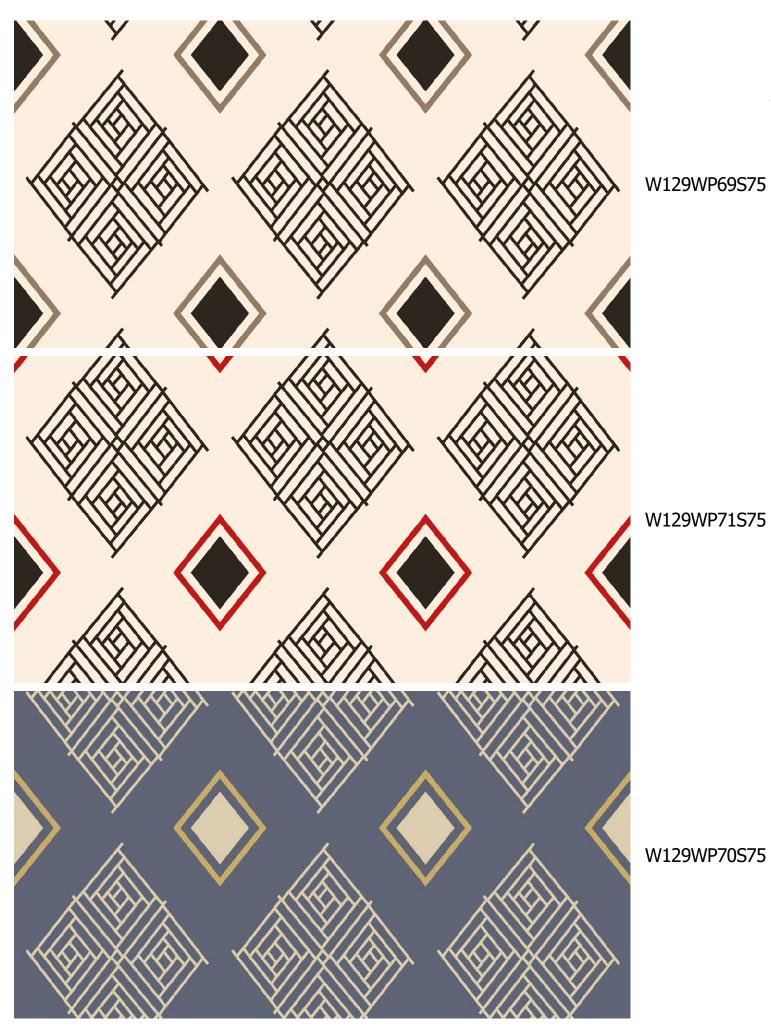

Iris | W129WP69S75
Two symbols: the Eye and the Spider Web, join to create one modern protective charm - a simple but expressive design.

W129WP72S75

W129WP73S75

W129WP74S75

W129WP75S75