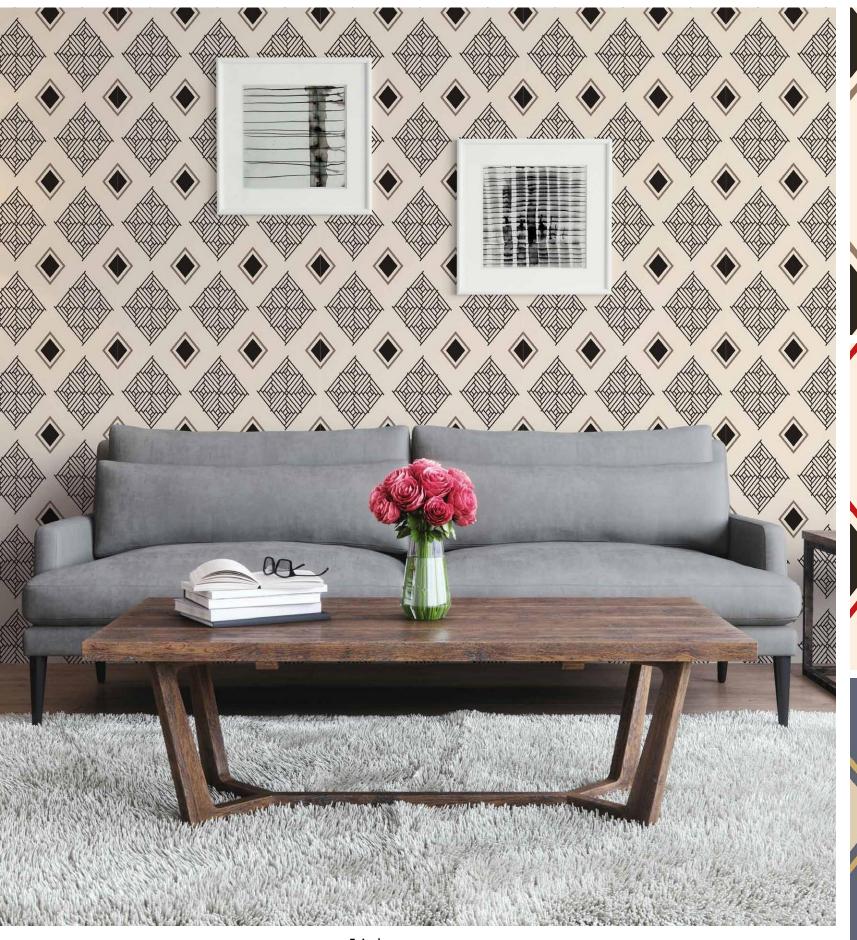

Iris | W129WP69S75
Two symbols: the Eye and the Spider Web, join to create one modern protective charm - a simple but expressive design.

W129WP72S75

W129WP73S75

W129WP74S75

W129WP75S75