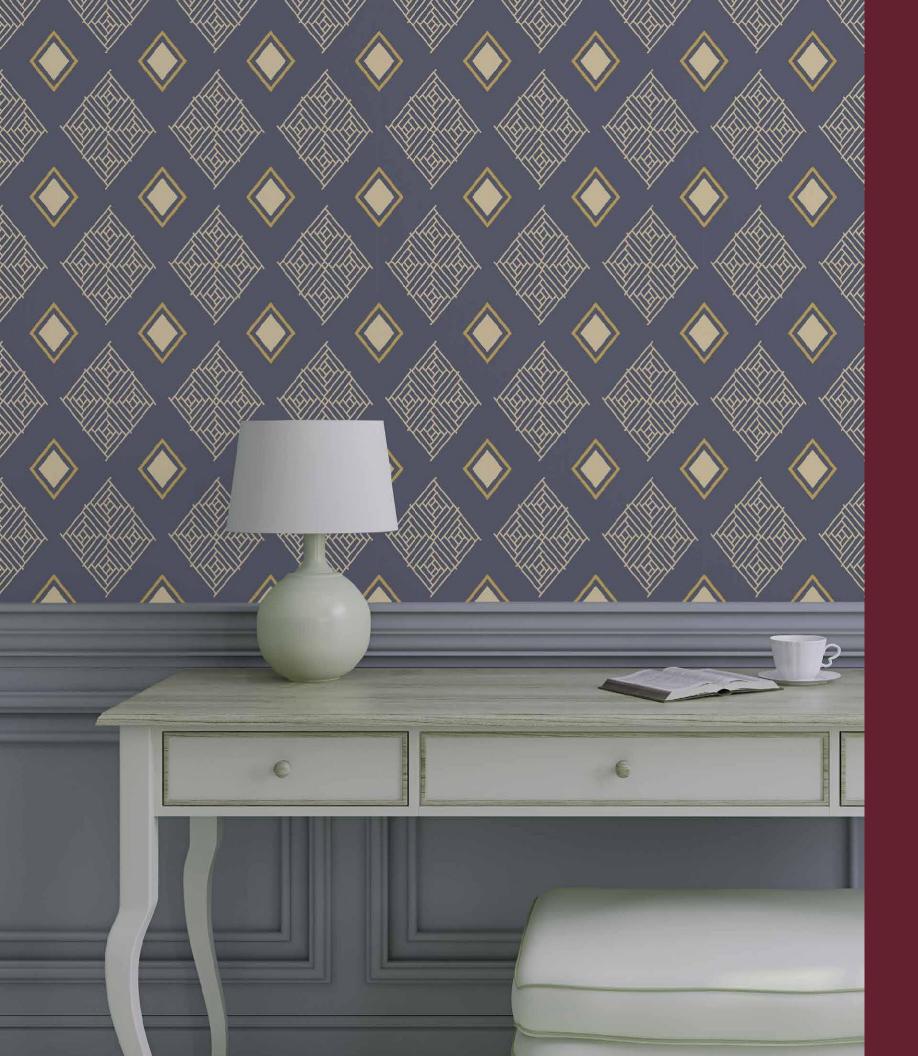

Iris | W129WP69S75
Two symbols: the Eye and the Spider Web, join to create one modern protective charm - a simple but expressive design.

W129WP72S75

W129WP73S75

W129WP74S75

W129WP75S75