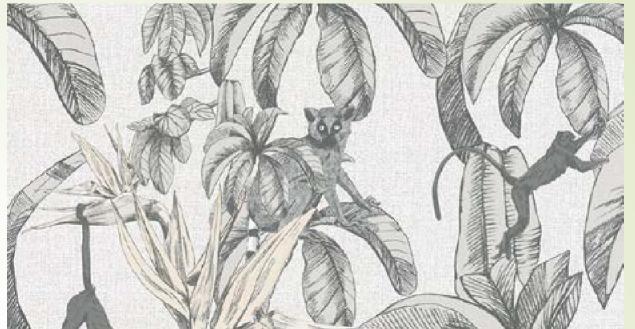

# NATURAL VIBES

Swing By | W155XC22B75
The jungle comes alive with this jolly leafy print and bright lemurs, bringing in a vibrant and natural atmosphere.

W155XC22B75

W155XC23B75

W155XC25B75

W155XC26B75

W155XC27B75