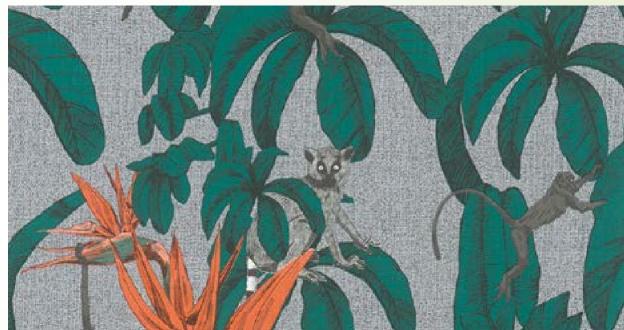

# NATURAL VIBES

Swing By | W155XC22B75
The jungle comes alive with this jolly leafy print and bright lemurs, bringing in a vibrant and natural atmosphere.

W155XC22B75

W155XC23B75

W155XC25B75

W155XC26B75

W155XC27B75