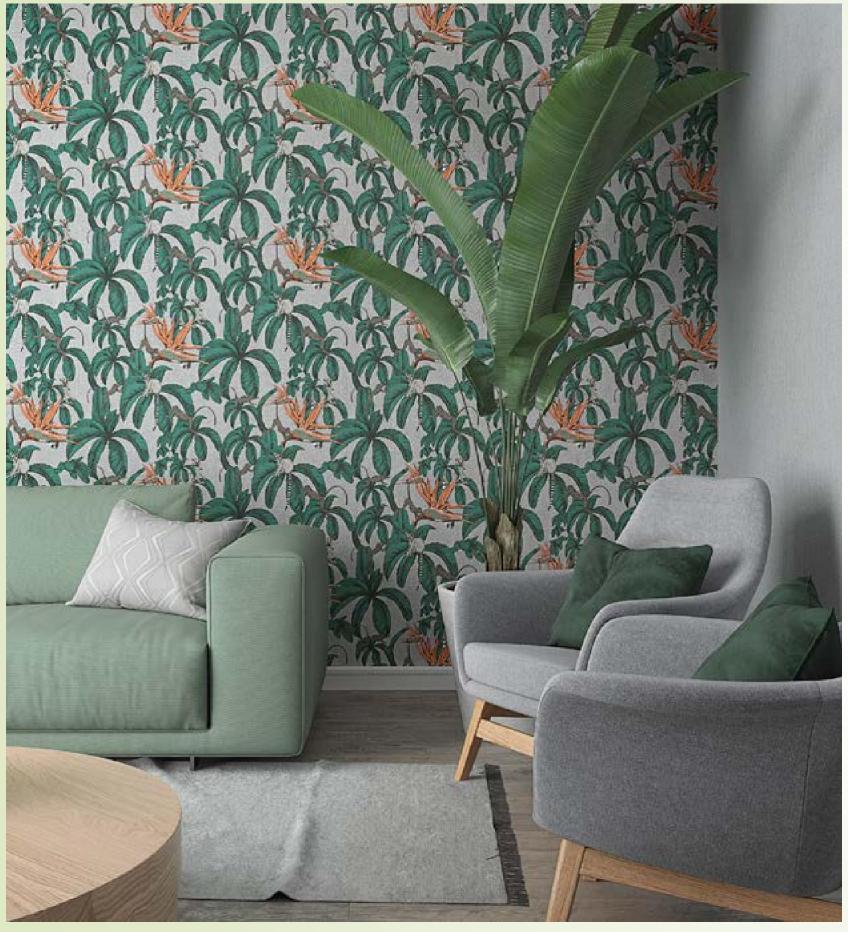

# NATURAL VIBES

Swing By | W155XC22B75
The jungle comes alive with this jolly leafy print and bright lemurs, bringing in a vibrant and natural atmosphere.

W155XC22B75

W155XC23B75

W155XC25B75

W155XC26B75

W155XC27B75