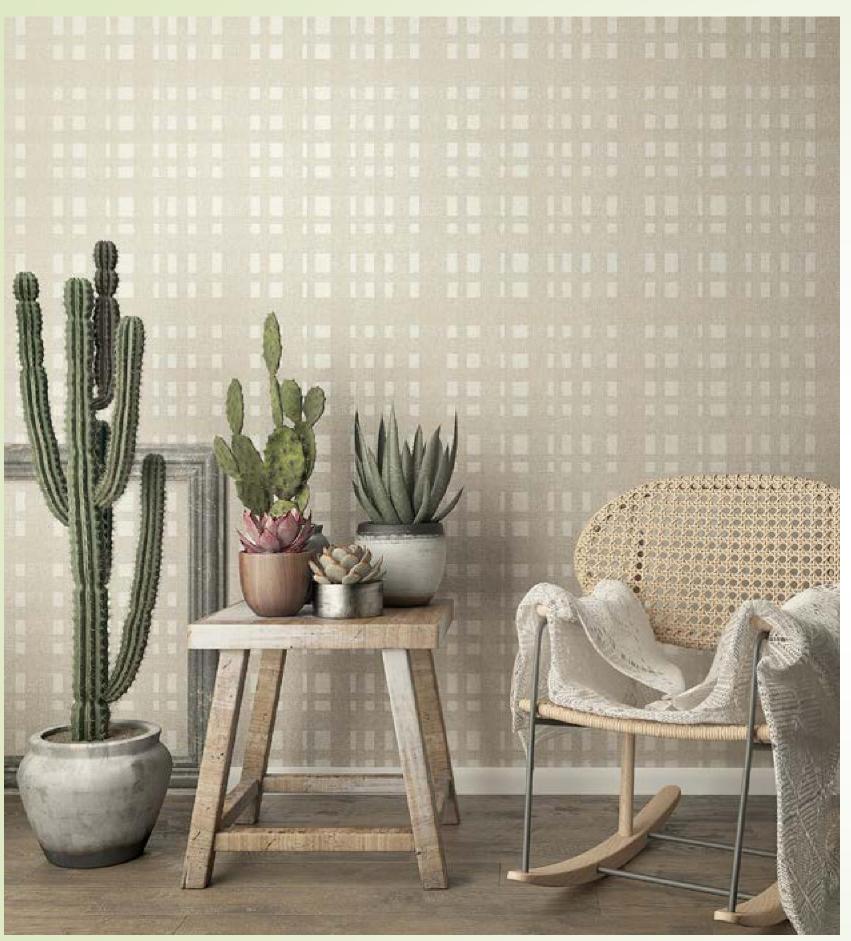

W155XC32B75

Farm Hand | W155XC30B75
A loose weave look with a large check pattern is a nod to the simplicity and warm beauty of country style.

W155XC28B75

W155XC29B75

W155XC30B75

W155XC31B75

## NATURAL

Beauty in imperfection is the expense by this warm hearted collection. Worlds away from mechanized precision, the Satterns are based on the purity of textile structure and remind us of the hand made and craft filled with sentiment and feeling. Its hemp libre feel and pretty weave impart a lovely, cozy, lived-in feel to every space.