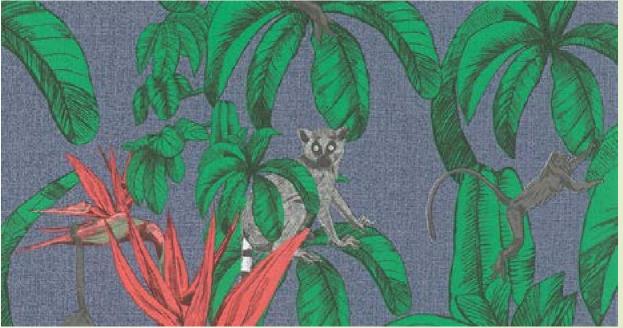

# NATURAL VIBES

Swing By | W155XC22B75
The jungle comes alive with this jolly leafy print and bright lemurs, bringing in a vibrant and natural atmosphere.

W155XC22B75

W155XC23B75

W155XC25B75

W155XC26B75

W155XC27B75