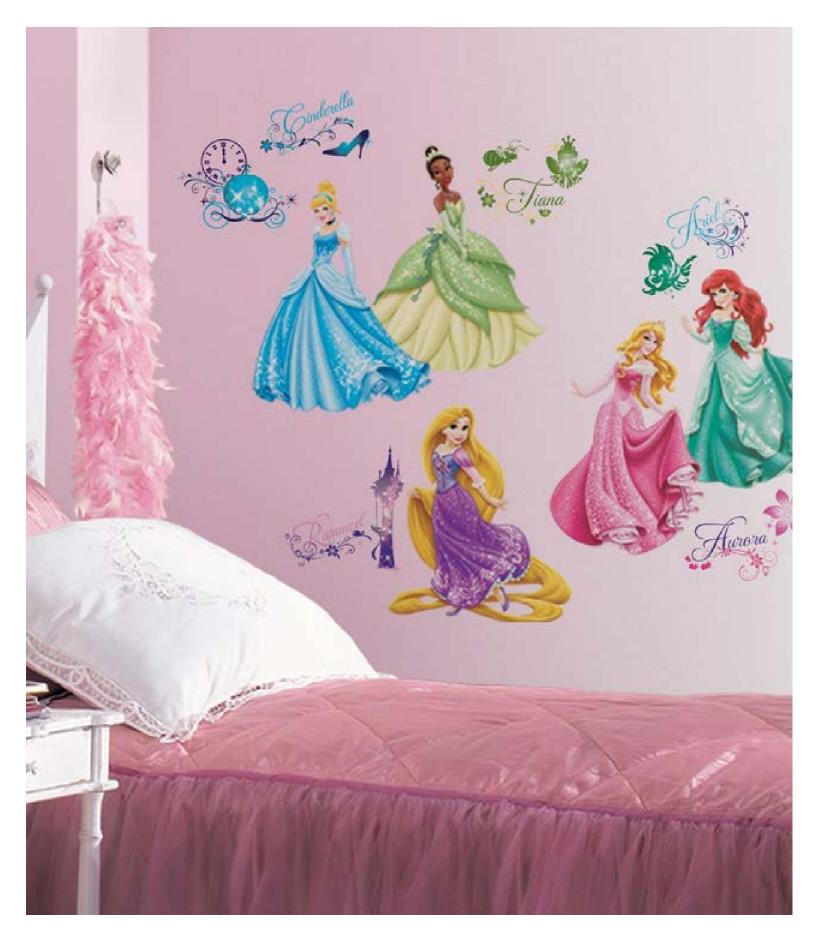

Blooming Princess

A spell has been cast -a garden of Disney princesses and flowers blossom in your room spreading that special Disney enchantment.

Cloud Puffs
If you love puffy clouds, Disney can bring them to you. Cover your walls with their charm and turn your room into a sweet dream.

Dear Princess

Your room will sparkle with the beauty of the the Disney princesses. Fill your room with their special charm and turn it into a wonderland.

I heart Mickey
The wiorld's favourite mouse decorates your walls with good cheer and some pretty patterns. And your room turns into your favourite place.