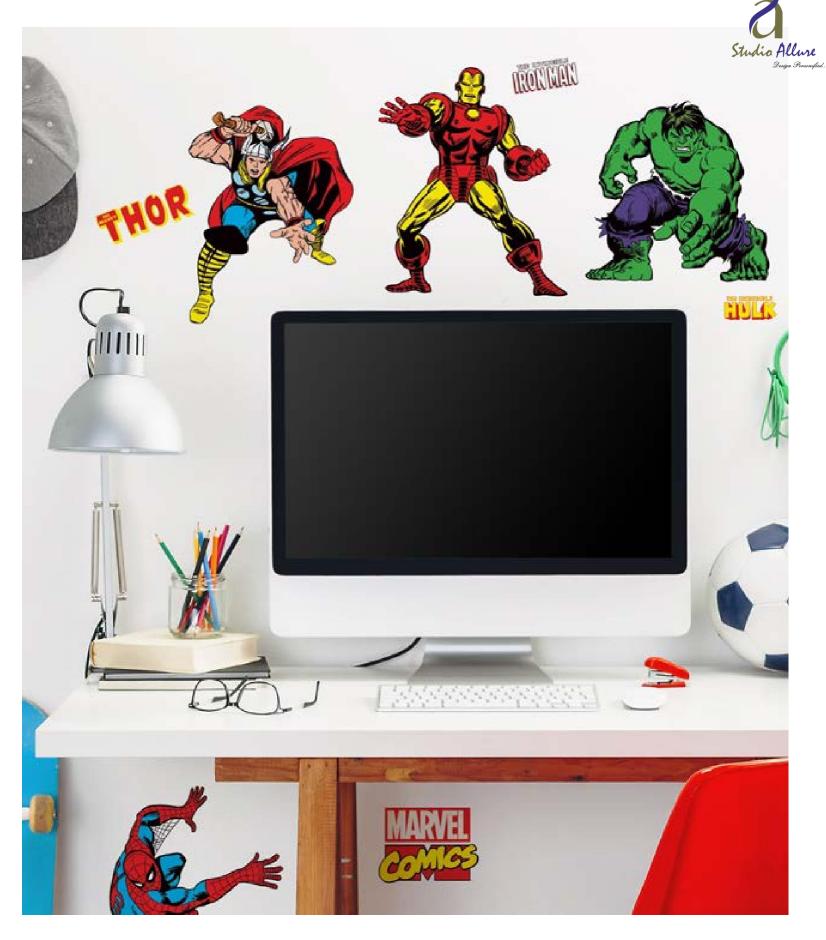

Studia Allure Dasga Penang

W137X624Y75

W137X625Y75

Super Power | W137X632Y75

Only the Avengers can save the world from dull rooms. This fabulous blue print pattern of the Avenger's cool gadgets adds high octane adventure to any room.

W137X728Y75

Super Wall

There isn't a dull corner in the house when the Avengers are around. Call on them to fill your room with thrills and excitement.

W137X729Y75

Super Nova

We all love a good explosion of decor. This fantastic pattern takes your room tom a whole new realm of decor excitement.