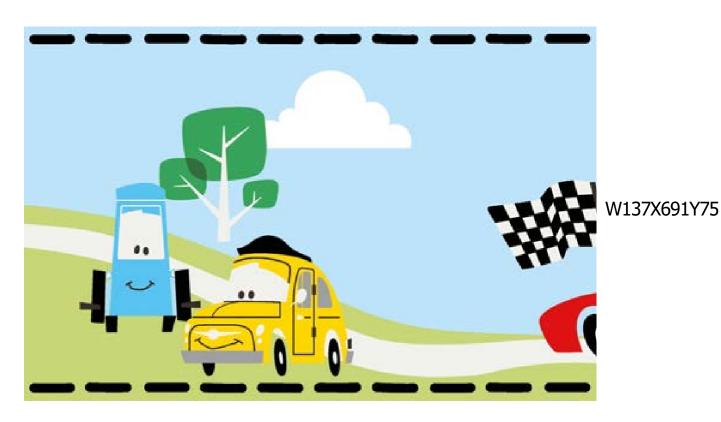

W137X619Y75

W137X620Y75

W137X621Y75

Road Trip | W137X622Y75

Emabrk on a room-changing experince with this superbly illustrated pattern of old timey cars. Thay have an artsy charm and a warm cheer. Drive your decor theme with this fun pattern and experince a whoile new room.