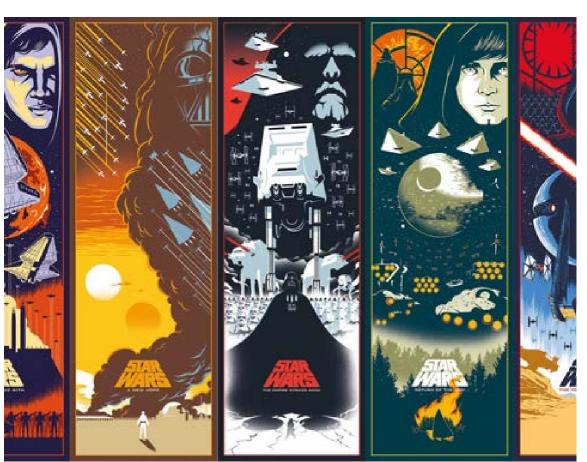

W137X697Y75

Toy Story Surprise
You might get an Oscar for best decorated room. All your favourite characters from the
Toy Story franchise help to make a scene stealing space.

W137X694Y75

W137X695Y75

Star Wars Classics

Any fan of the Star wars franchise will be thrilled to share space with his favourite characters and iconic scenes from the movies. Your room will never be the same.