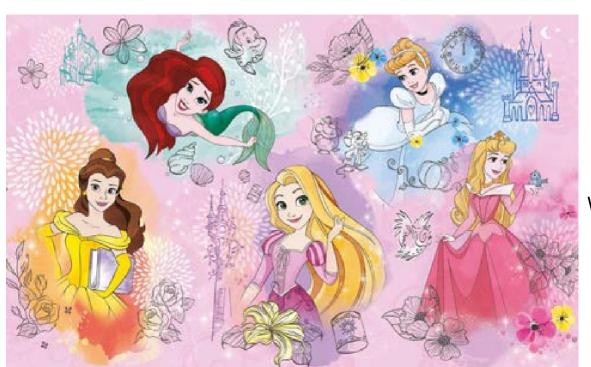

Blooming Princess

A spell has been cast -a garden of Disney princesses and flowers blossom in your room spreading that special Disney enchantment.

Cloud Puffs
If you love puffy clouds, Disney can bring them to you. Cover your walls with their charm and turn your room into a sweet dream.

Dear Princess

Your room will sparkle with the beauty of the the Disney princesses. Fill your room with their special charm and turn it into a wonderland.

I heart Mickey
The wiorld's favourite mouse decorates your walls with good cheer and some pretty patterns. And your room turns into your favourite place.

# Merry Mermaid The little mermaid swims about creating ripples of colour, joy and fun. A perfect addition to a pretty scheme.

Princess Parade

A parade of the lovely Disney princesses dresses up your walls adding the touch of sparkle needed to lift it up to fairy land standards.