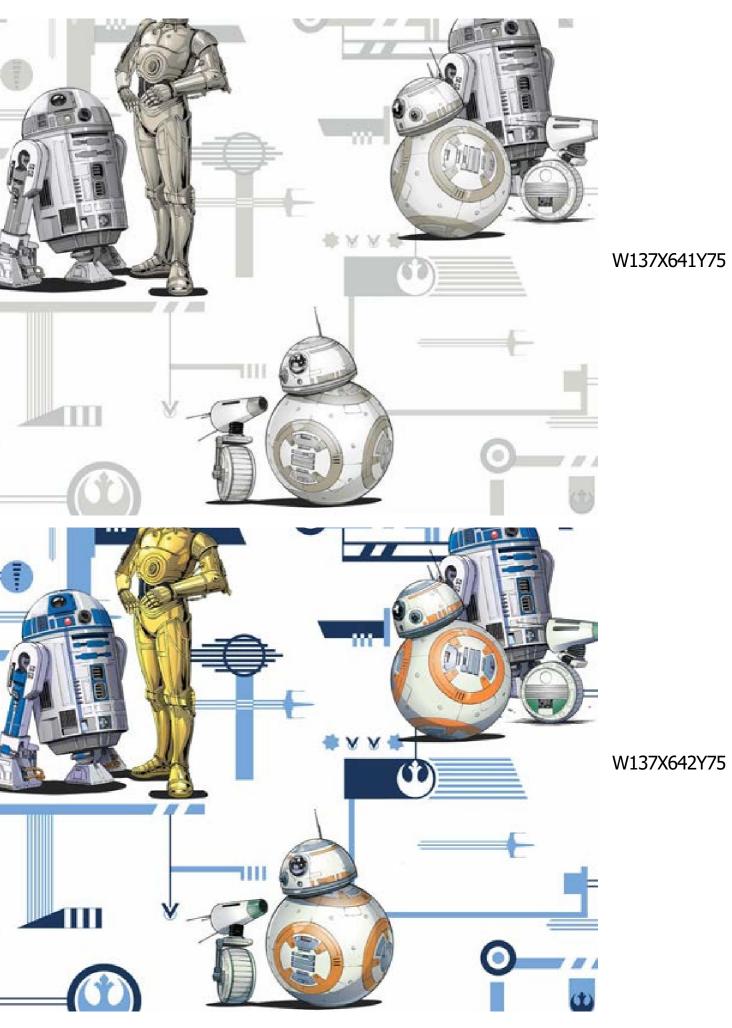

Star Walls | W137X642Y75 Let the force awaken and bring the Star Wars magic right into your room. Droids-R2-D2 and C-3PO offer their service to the resistance to dull rooms and turn it inot the most exciting place in the galaxy.