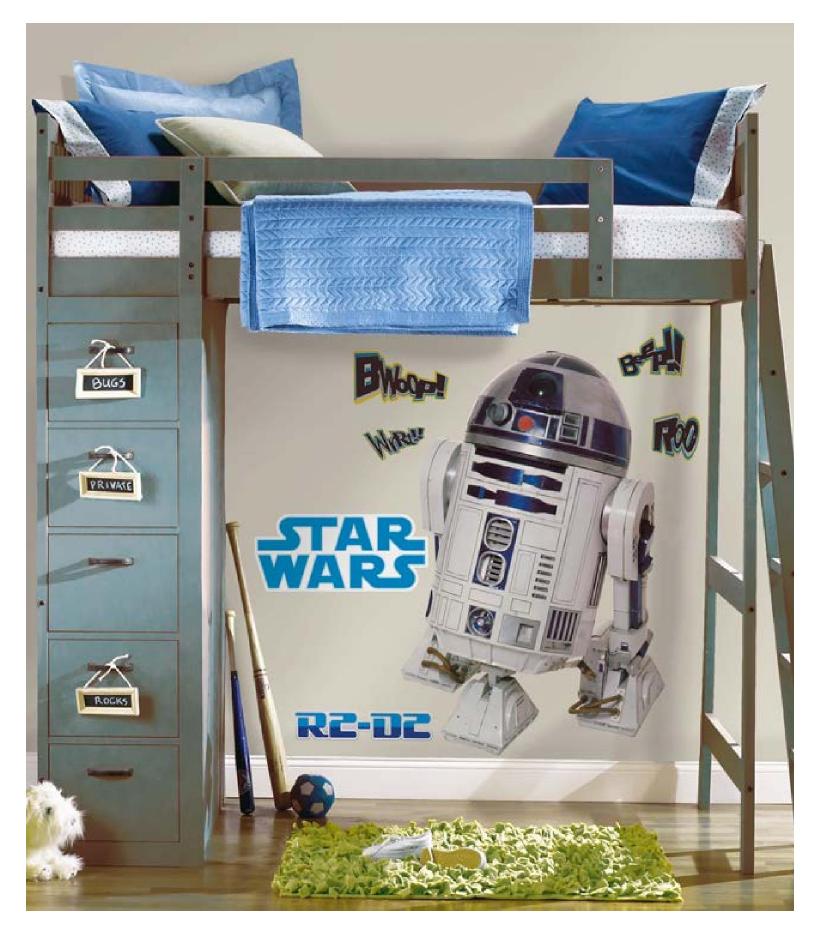

Star Walls | W137X642Y75 Let the force awaken and bring the Star Wars magic right into your room. Droids-R2-D2 and C-3PO offer their service to the resistance to dull rooms and turn it inot the most exciting place in the galaxy.