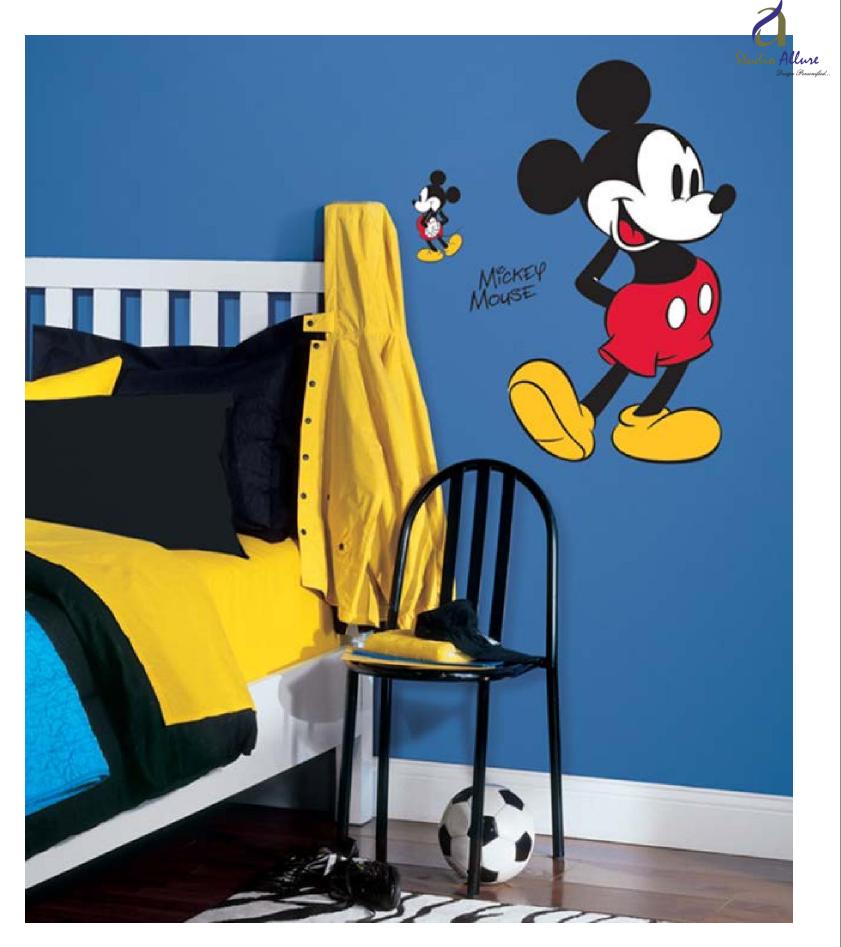

Dear Princess

Your room will sparkle with the beauty of the the Disney princesses. Fill your room with their special charm and turn it into a wonderland.

I heart Mickey
The wiorld's favourite mouse decorates your walls with good cheer and some pretty patterns. And your room turns into your favourite place.