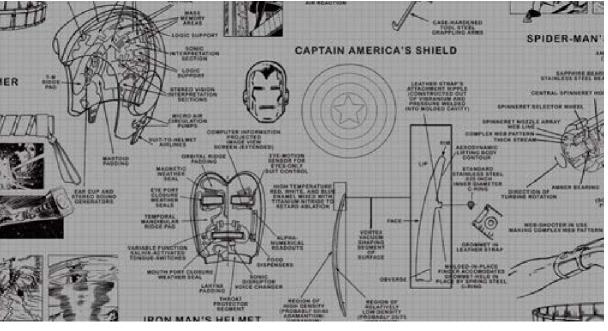

Studia Allure Dasga Penang

W137X624Y75

W137X625Y75

Super Power | W137X632Y75

Only the Avengers can save the world from dull rooms. This fabulous blue print pattern of the Avenger's cool gadgets adds high octane adventure to any room.