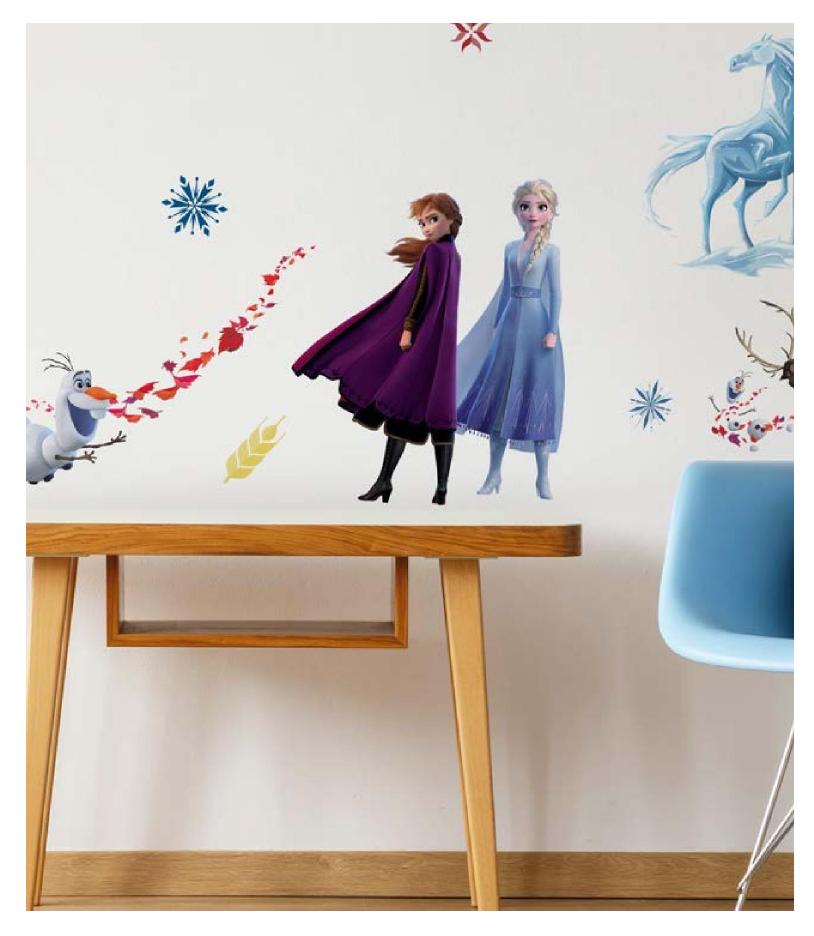

## **MURALS**

W137X732Y75

Away with Olaf
The magic of the movie continues - in your very own room! Join Elsa, Anna and the adorable snowman,
Olaf, on an epic adventure and fill your room with snowy fun.