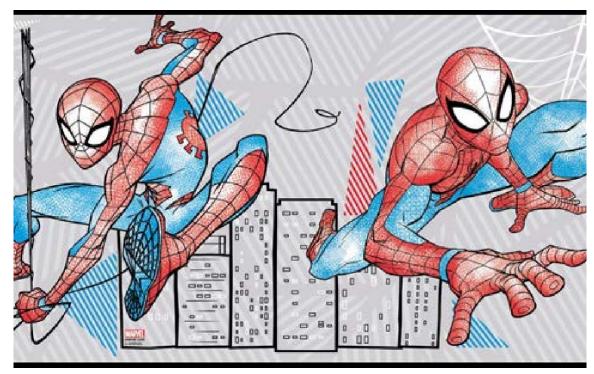

W137X633Y75

W137X634Y75

Spidey Sense | W137X635Y75
With a great pattern comes great decor-ability. Spiderman swinging from your walls makes your room amazing! Give your kid a thrill-bring home Spiderman.

### Webhead

When boring decor threatens to invade your room, Spiderman rises up and saves it turning it into the most exciting place in the city. Look out!

Flying Start
Add fuel to your walls with Disney-Pixar's Cars and pep things up with action and excitement. Get set and go!