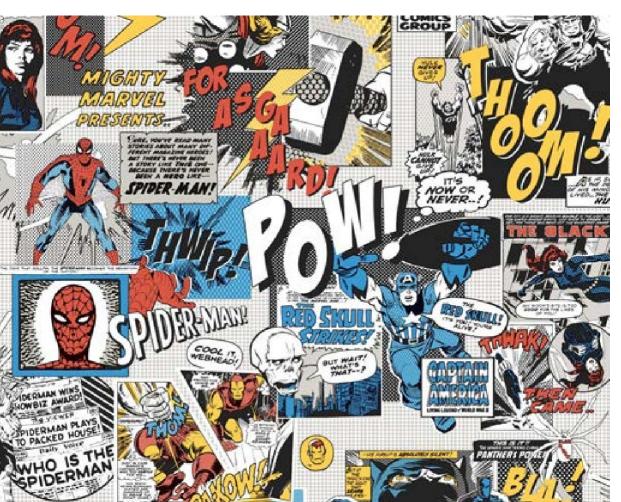

 $Pow! \ | \ W137X639Y75$  You can never get enough of the Marvel universe. This thumping good pattern packs quite a decor punch and turns a room into a super room.

Studio Allure Design Personified...

W137X640Y75