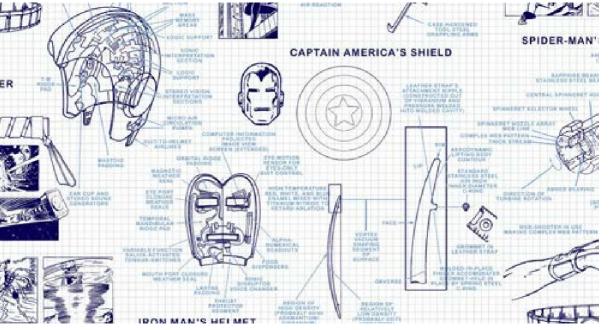

Studia Allure Dasga Penang

W137X624Y75

W137X625Y75

Super Power | W137X632Y75

Only the Avengers can save the world from dull rooms. This fabulous blue print pattern of the Avenger's cool gadgets adds high octane adventure to any room.