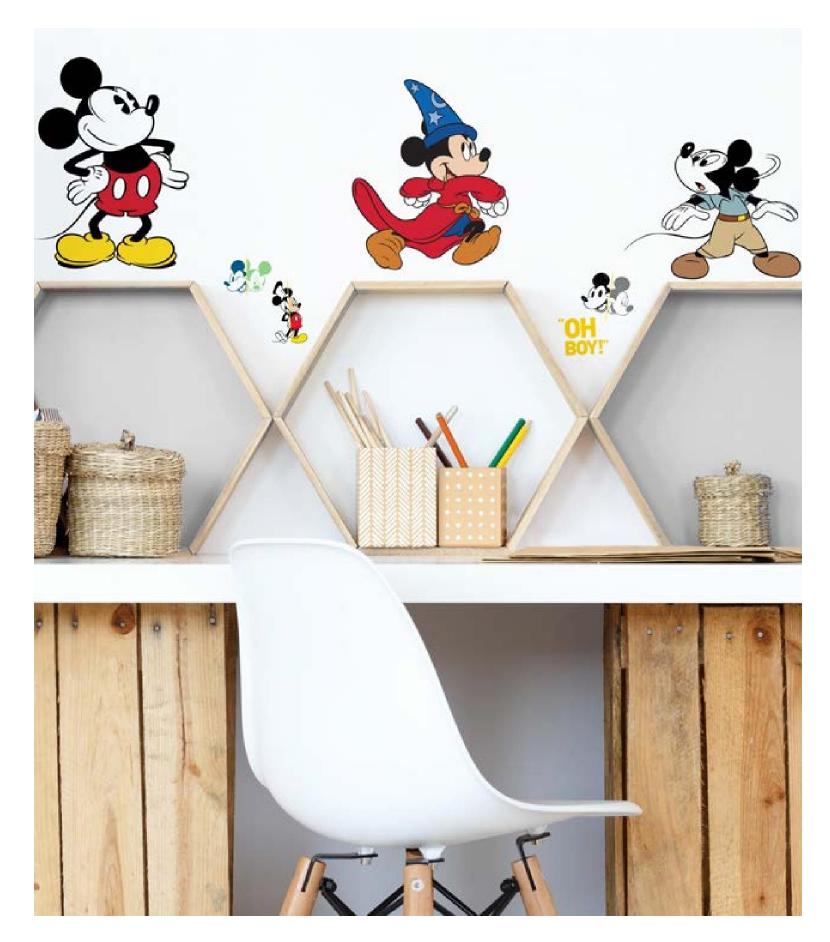

Dear Princess

Your room will sparkle with the beauty of the the Disney princesses. Fill your room with their special charm and turn it into a wonderland.

I heart Mickey
The wiorld's favourite mouse decorates your walls with good cheer and some pretty patterns. And your room turns into your favourite place.