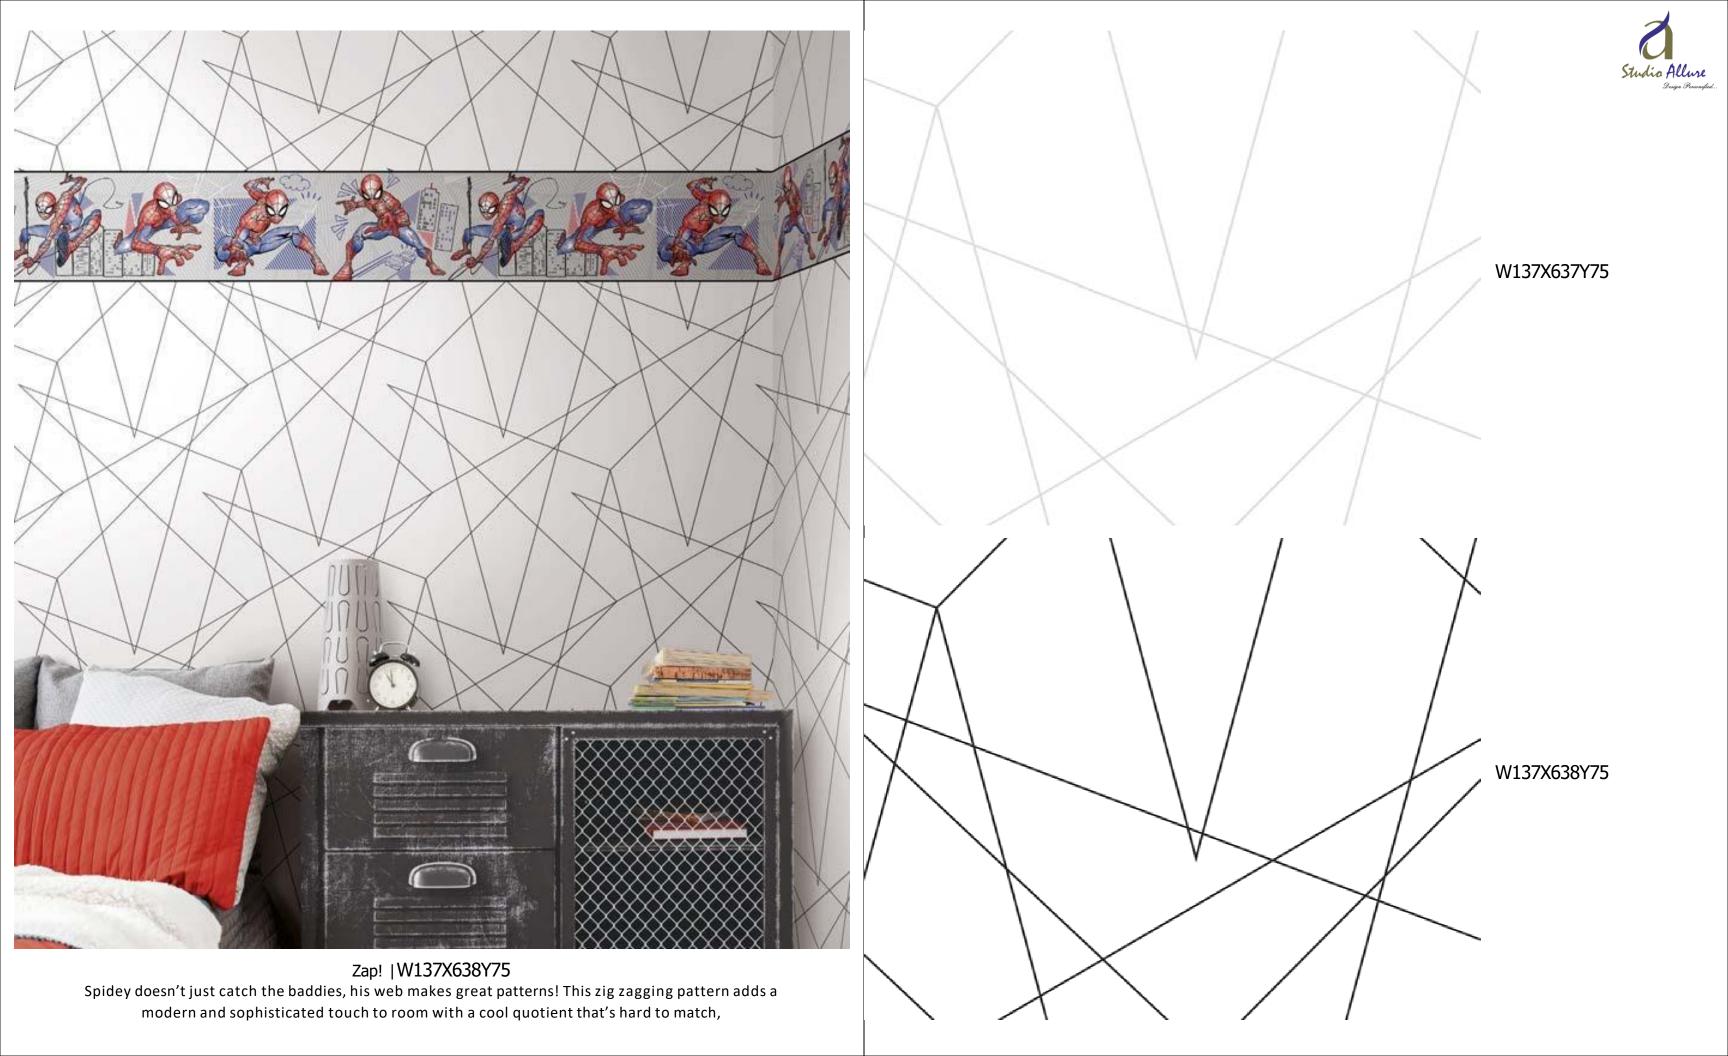

 $Pow! \ | \ W137X639Y75$  You can never get enough of the Marvel universe. This thumping good pattern packs quite a decor punch and turns a room into a super room.

Studio Allure Design Personified...

W137X640Y75