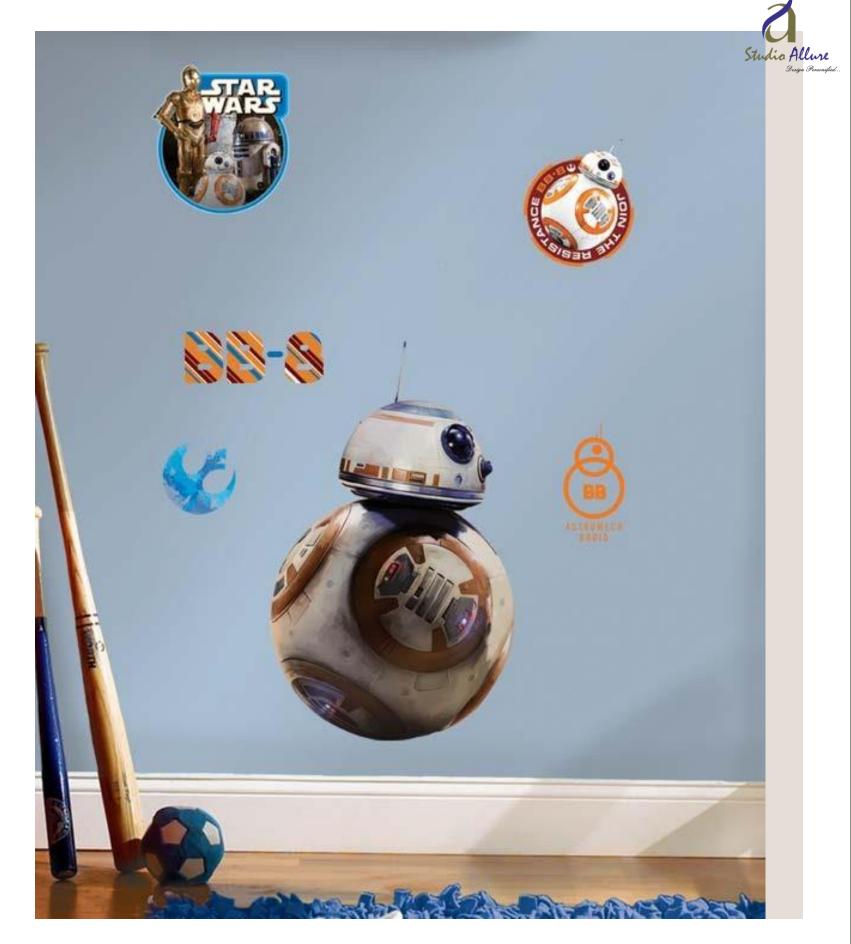

Marvel | W137X702Y75

Ariel | W137X710Y75

Mickey Mouse -Graphic | W137X723Y75

Star Wars - Classic Ships | W137X720Y75

Star Wars - BB-8 | W137X711Y75

Disney Princess - Friendship Adventures | W137X712Y75

Disney Princess - Belle | W137X724Y75