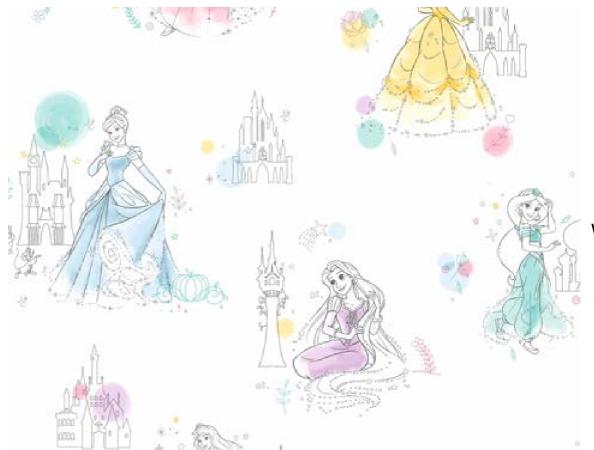

Blooming Princess

A spell has been cast -a garden of Disney princesses and flowers blossom in your room spreading that special Disney enchantment.

Cloud Puffs
If you love puffy clouds, Disney can bring them to you. Cover your walls with their charm and turn your room into a sweet dream.

Dear Princess

Your room will sparkle with the beauty of the the Disney princesses. Fill your room with their special charm and turn it into a wonderland.

I heart Mickey
The wiorld's favourite mouse decorates your walls with good cheer and some pretty patterns. And your room turns into your favourite place.