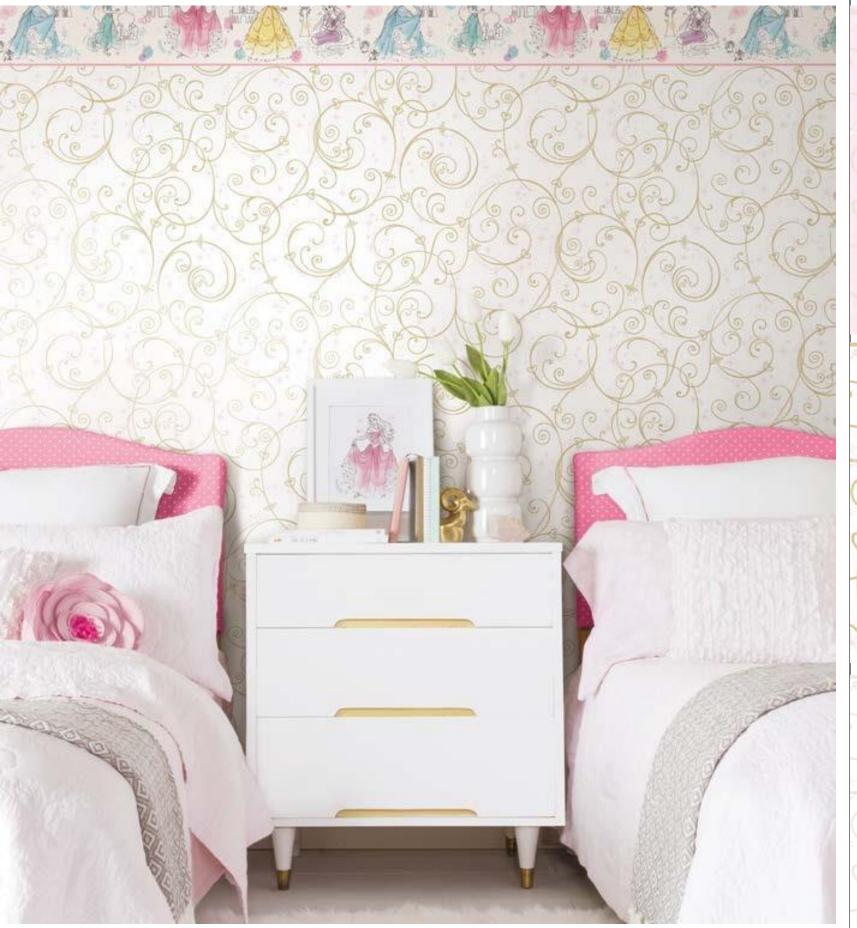

Magic in the Air  $\,|\,W137X684Y75\,$ 

Just a lot of gorgeousness. Lovely, intricate scroll work fills up a space against a princess pink background to create that unique Disney dazzle that every child or even adult is entranced by. Wrap a room in it and bring in the magic.