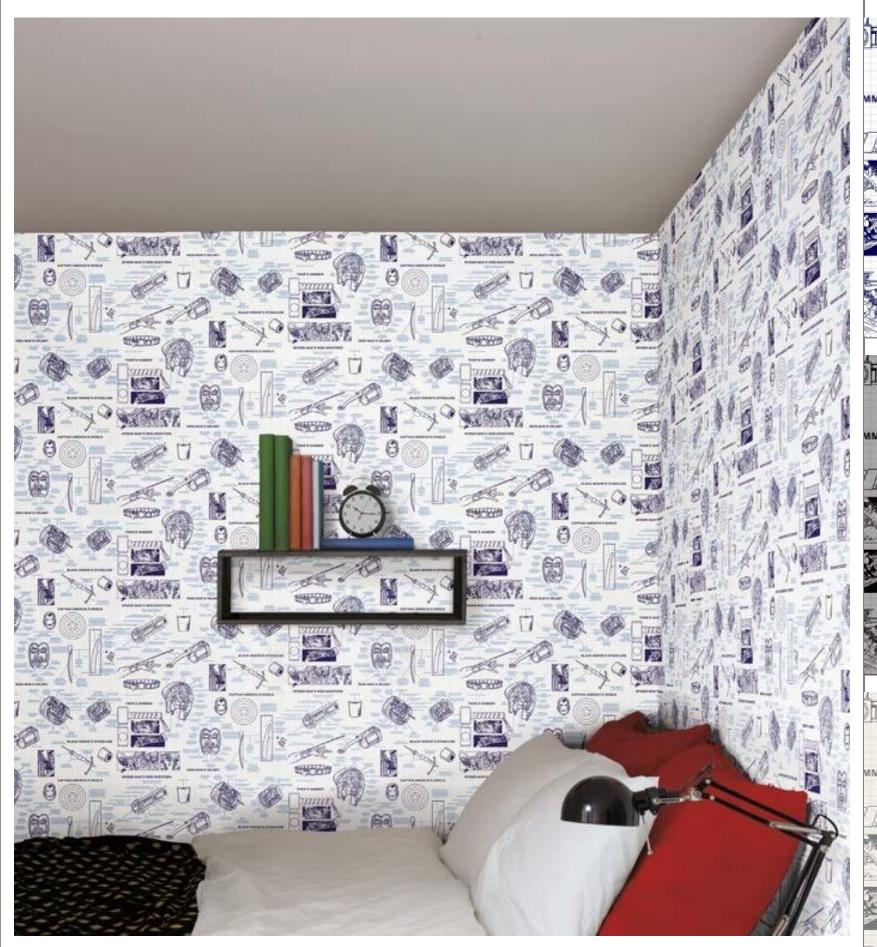

Studia Allure Dasga Penang

W137X624Y75

W137X625Y75

Super Power | W137X632Y75

Only the Avengers can save the world from dull rooms. This fabulous blue print pattern of the Avenger's cool gadgets adds high octane adventure to any room.