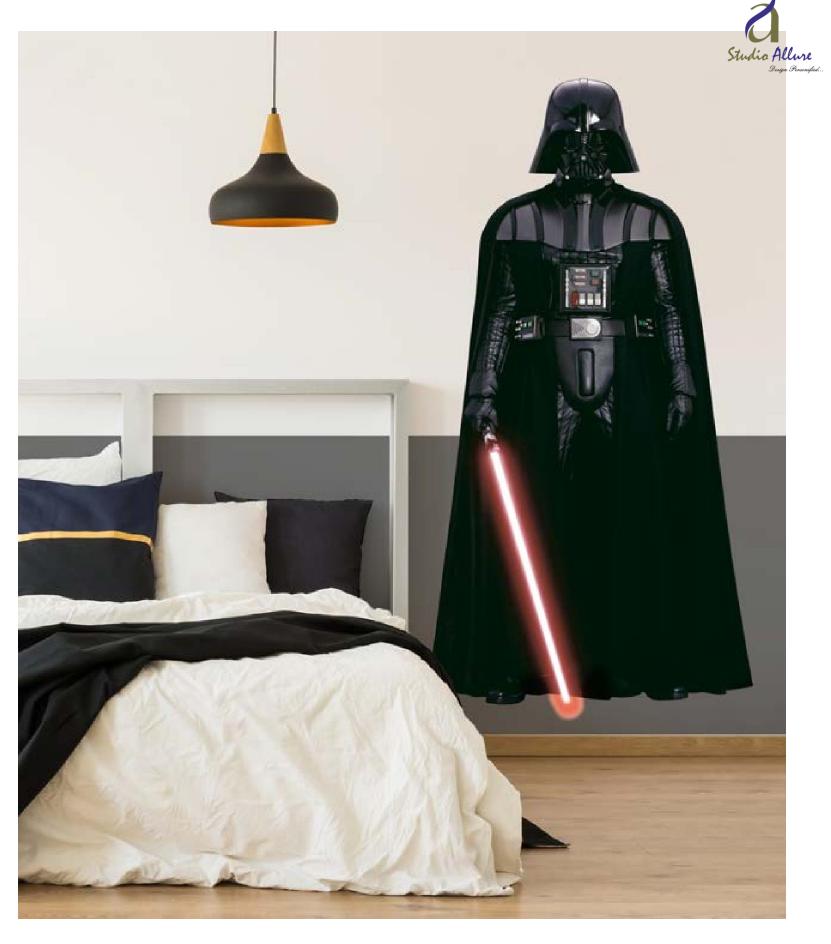

## DECALS

Toy story -Woody | W137X717Y75

Toy story -Buzz LightyeaR | W137X722Y75

Moana | W137X716Y75

Star Wars - Darth Vader | W137X726Y75

Minnie Mouse | W137X709Y75

Disney Princess - Royal Debut | W137X707Y75