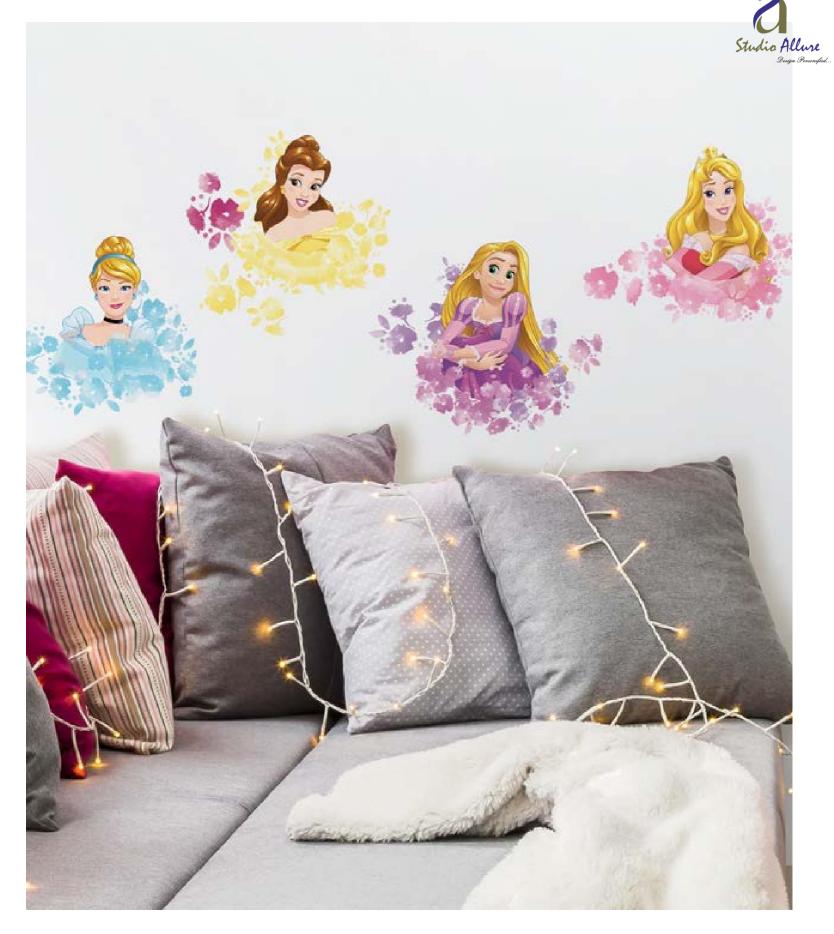

Blooming Princess

A spell has been cast -a garden of Disney princesses and flowers blossom in your room spreading that special Disney enchantment.

Cloud Puffs
If you love puffy clouds, Disney can bring them to you. Cover your walls with their charm and turn your room into a sweet dream.

# Merry Mermaid The little mermaid swims about creating ripples of colour, joy and fun. A perfect addition to a pretty scheme.

Princess Parade

A parade of the lovely Disney princesses dresses up your walls adding the touch of sparkle needed to lift it up to fairy land standards.