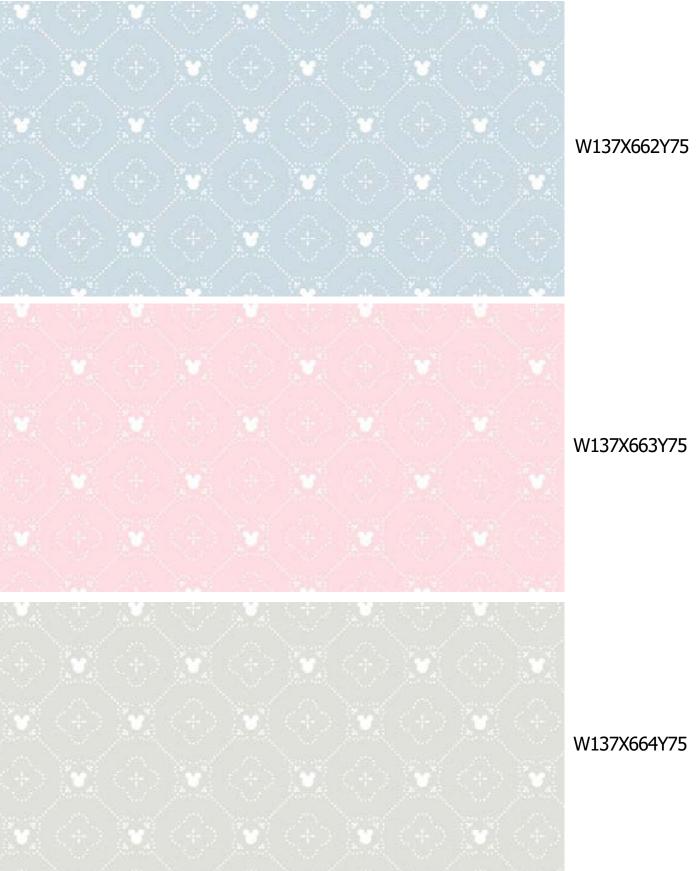

Dear Princess

Your room will sparkle with the beauty of the the Disney princesses. Fill your room with their special charm and turn it into a wonderland.

I heart Mickey
The wiorld's favourite mouse decorates your walls with good cheer and some pretty patterns. And your room turns into your favourite place.