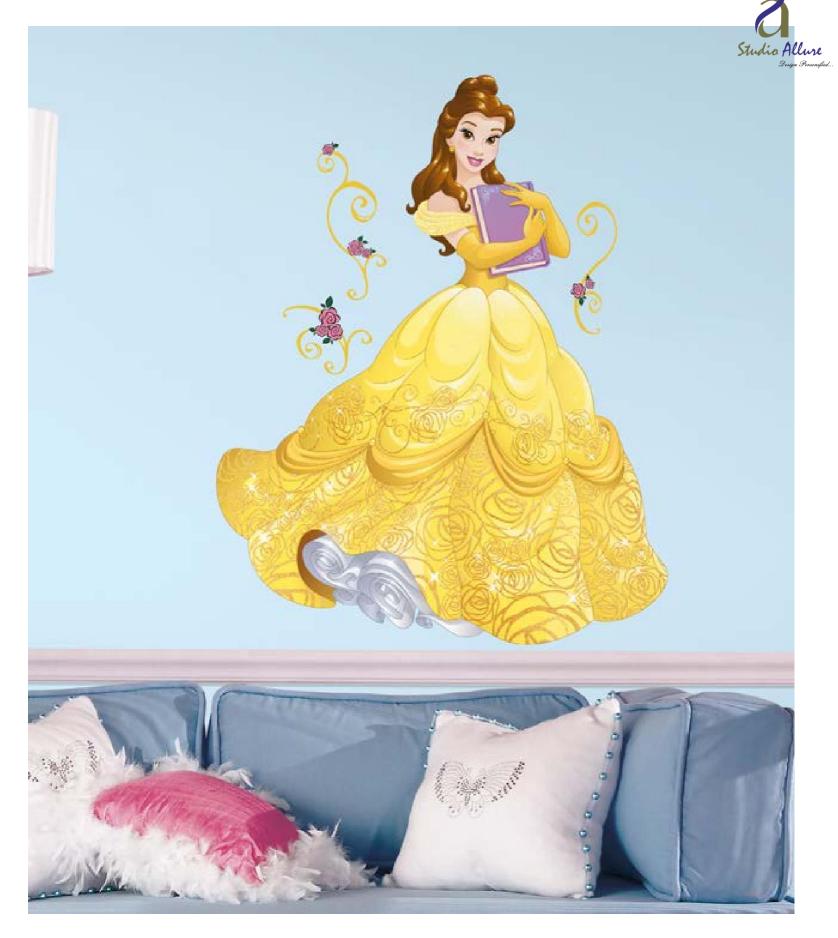

Marvel | W137X702Y75

Ariel | W137X710Y75

Mickey Mouse -Graphic | W137X723Y75

Star Wars - Classic Ships | W137X720Y75

Star Wars - BB-8 | W137X711Y75

Disney Princess - Friendship Adventures | W137X712Y75

Disney Princess - Belle | W137X724Y75