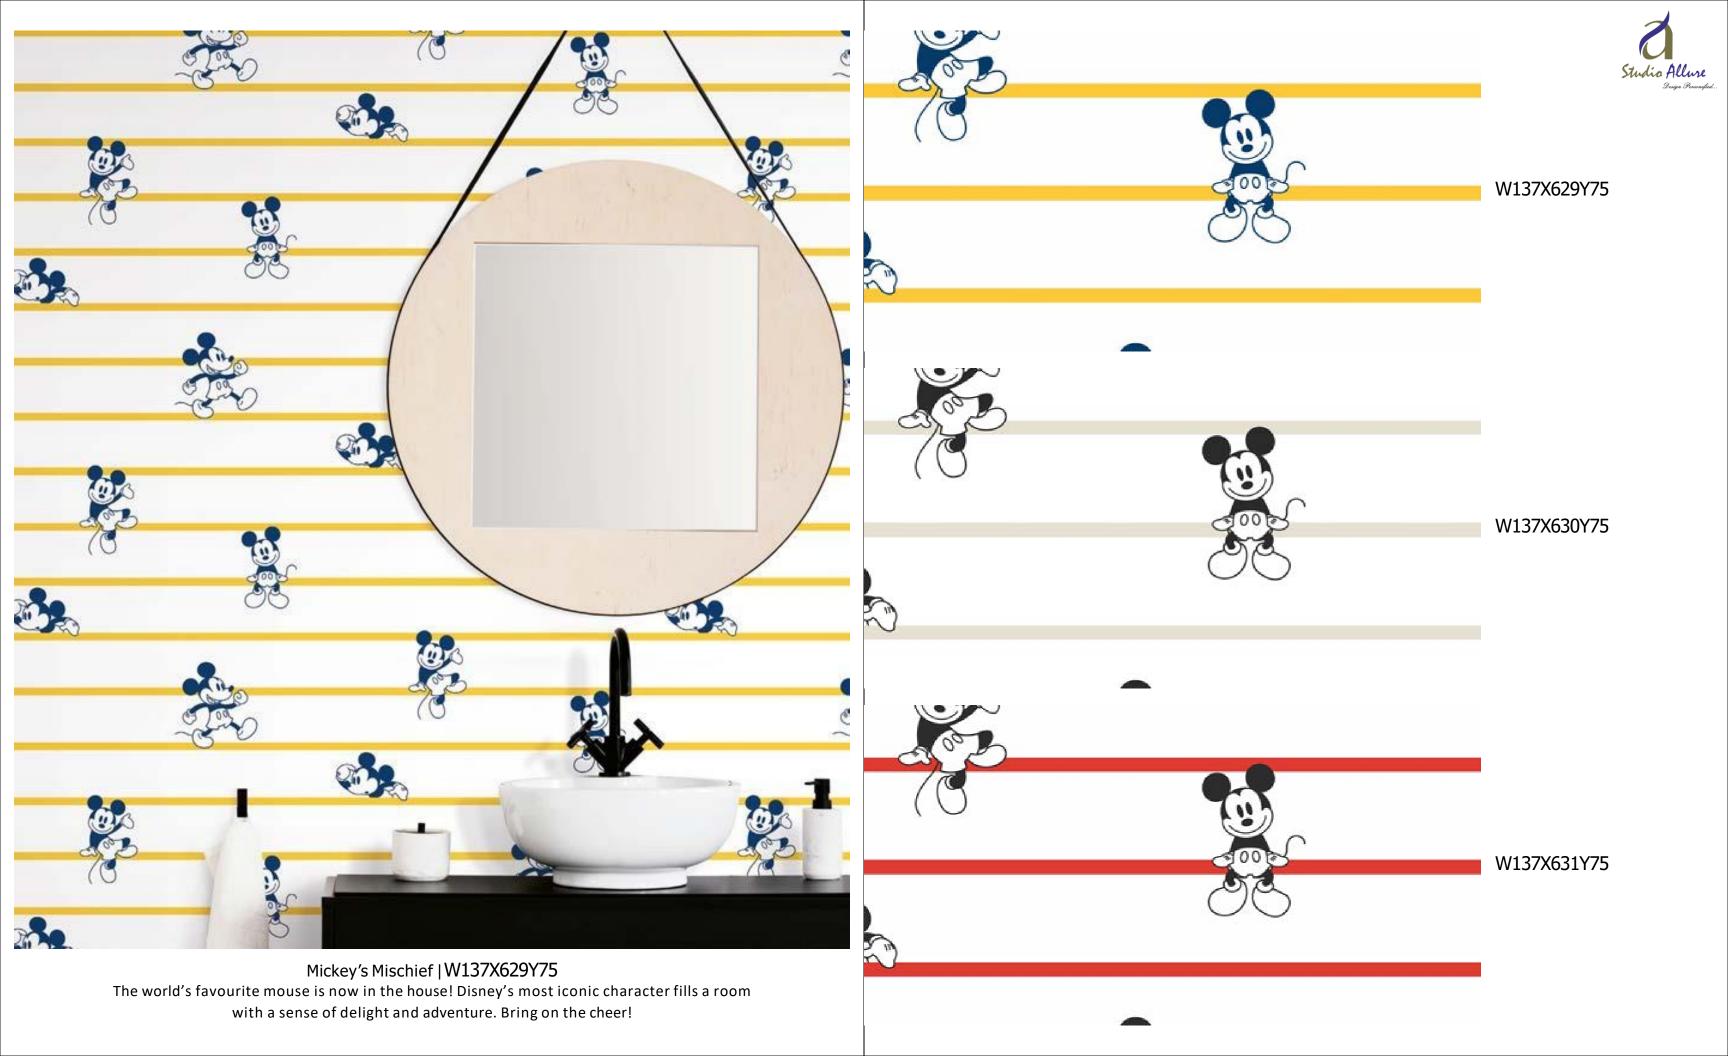

Dear Princess

Your room will sparkle with the beauty of the the Disney princesses. Fill your room with their special charm and turn it into a wonderland.

I heart Mickey
The wiorld's favourite mouse decorates your walls with good cheer and some pretty patterns. And your room turns into your favourite place.