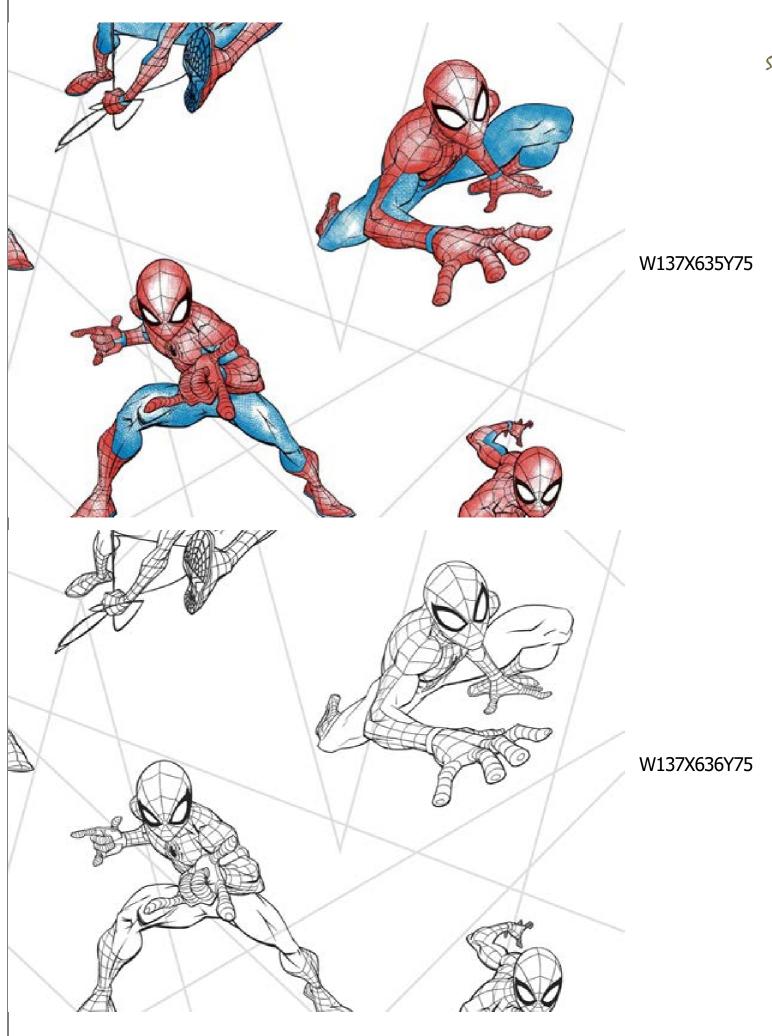

W137X633Y75

W137X634Y75

Spidey Sense | W137X635Y75
With a great pattern comes great decor-ability. Spiderman swinging from your walls makes your room amazing! Give your kid a thrill-bring home Spiderman.