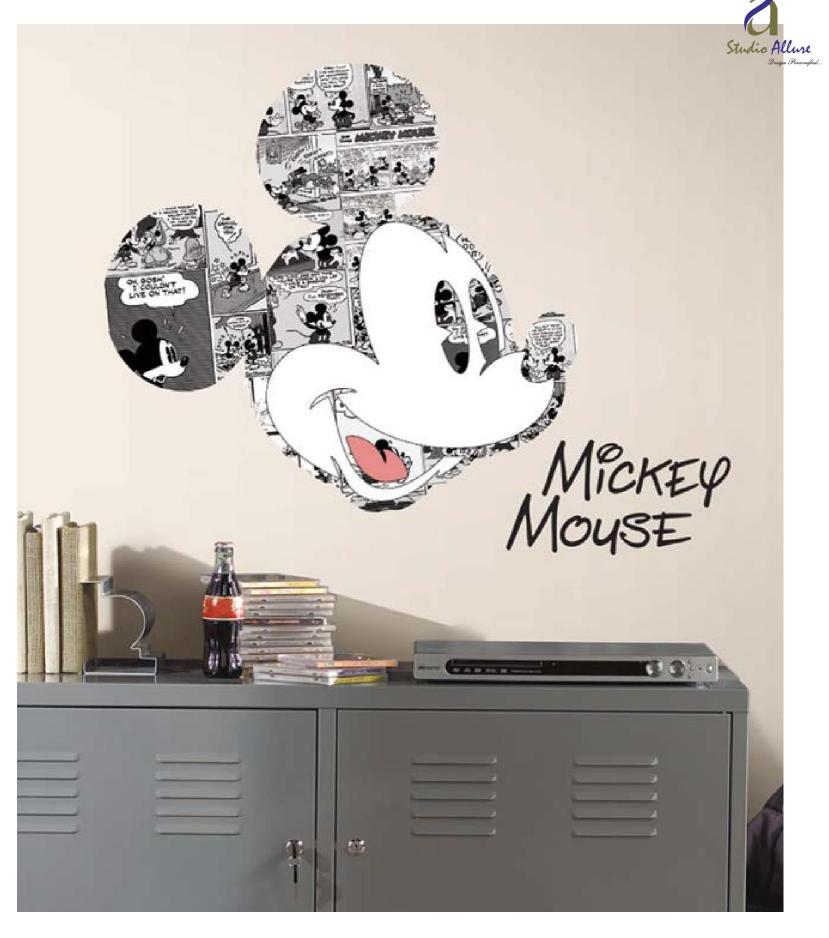

Dear Princess

Your room will sparkle with the beauty of the the Disney princesses. Fill your room with their special charm and turn it into a wonderland.

I heart Mickey
The wiorld's favourite mouse decorates your walls with good cheer and some pretty patterns. And your room turns into your favourite place.

### M for Mouse

The letters of the alphabet dance across your walls with a little help from Mickey and pals. Fresh, fun and fabulous.