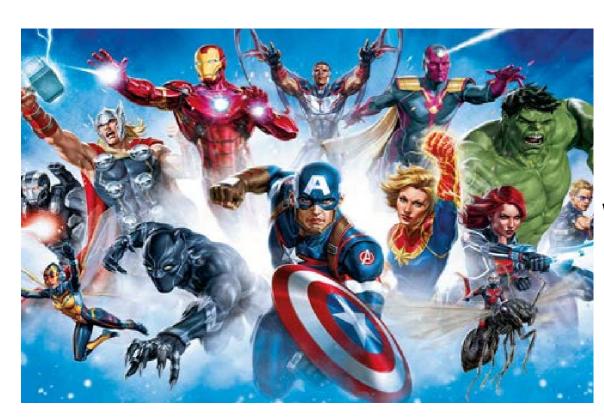

Studia Allure Dasga Penang

W137X624Y75

W137X625Y75

Super Power | W137X632Y75

Only the Avengers can save the world from dull rooms. This fabulous blue print pattern of the Avenger's cool gadgets adds high octane adventure to any room.

W137X728Y75

Super Wall

There isn't a dull corner in the house when the Avengers are around. Call on them to fill your room with thrills and excitement.

W137X729Y75

Super Nova

We all love a good explosion of decor. This fantastic pattern takes your room tom a whole new realm of decor excitement.