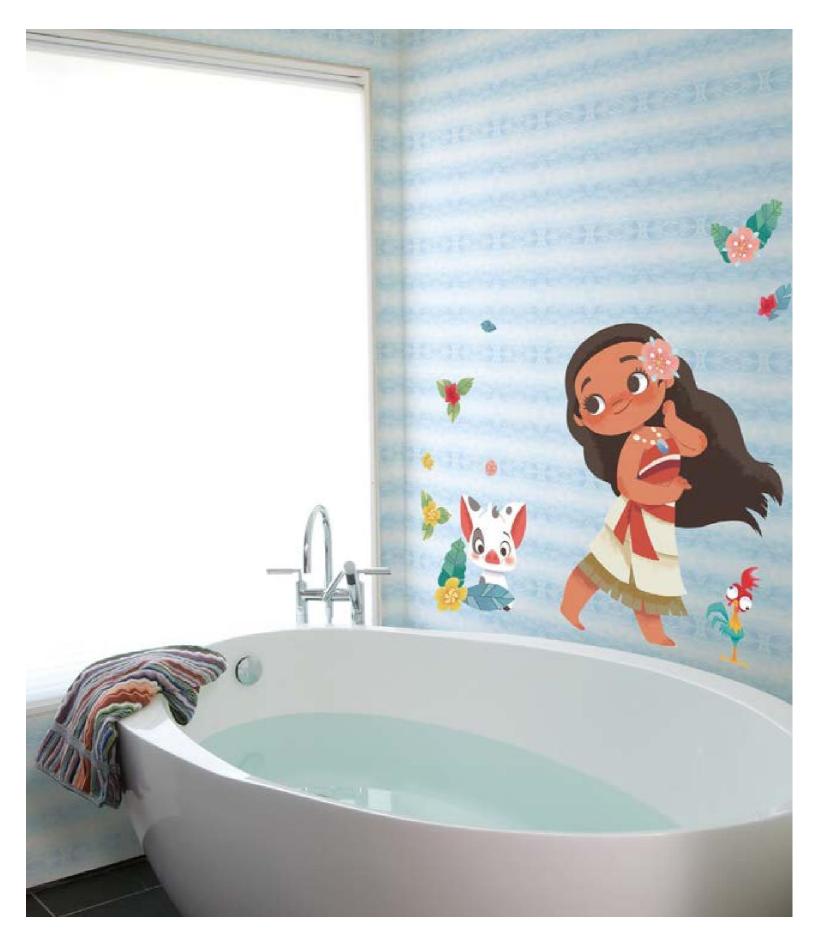

## DECALS

Toy story -Woody | W137X717Y75

Toy story -Buzz LightyeaR | W137X722Y75

Moana | W137X716Y75

Star Wars - Darth Vader | W137X726Y75

Minnie Mouse | W137X709Y75

Disney Princess - Royal Debut | W137X707Y75