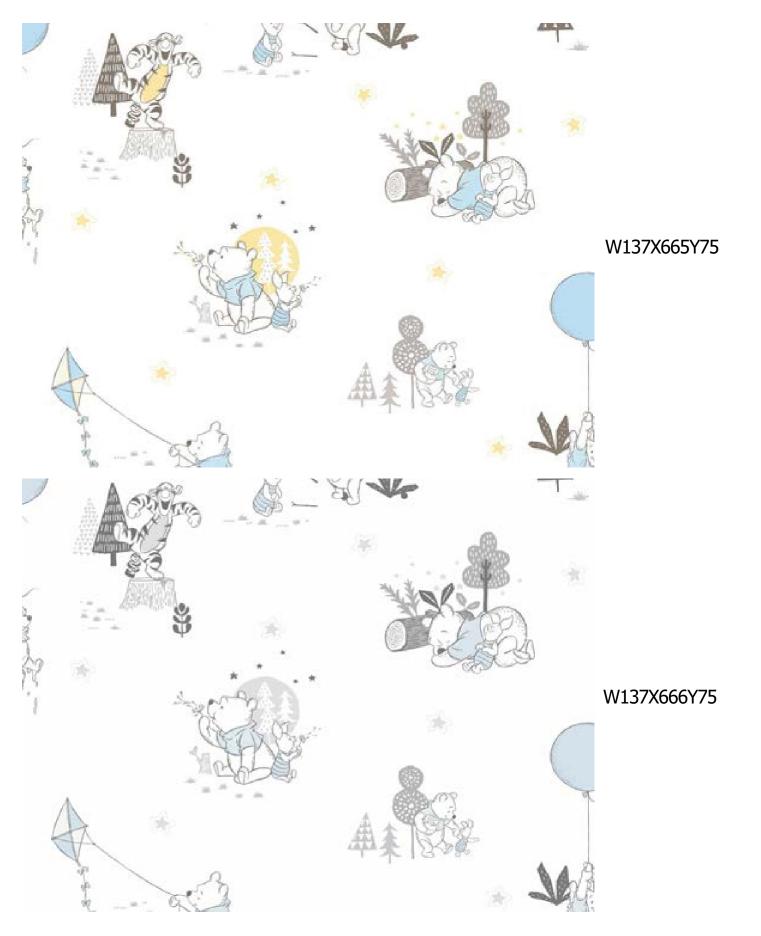

Winnie and Friends
Warm your heart and your room with the Hundred Acre Woods gang - Winnie the Pooh and \
his friends. Your room will be filled with fun, joy and laughter.

Mickey's Sky
A night sky twinkling with Mickey shaped stars is a special sky indeed and it's all yours to transform your room into a fun filled adventure.