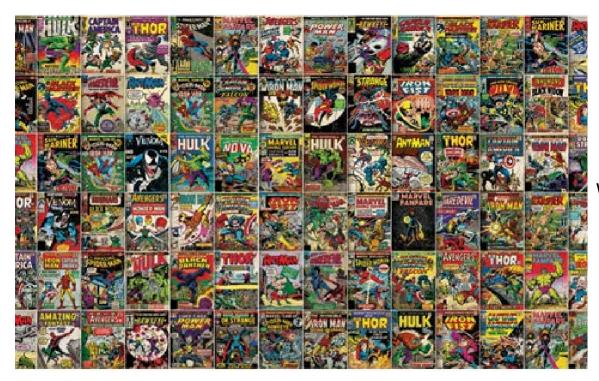

W137X731Y75

Princess Time
The pretty Disney Princesses spread their special sparkle and fairy dust into your space making it a wonderland.

W137X727Y75

Marvel-lous

Marvel comic book covers are as exciting as they are some of the most exciting graphic art. This collage will thrill every fan.