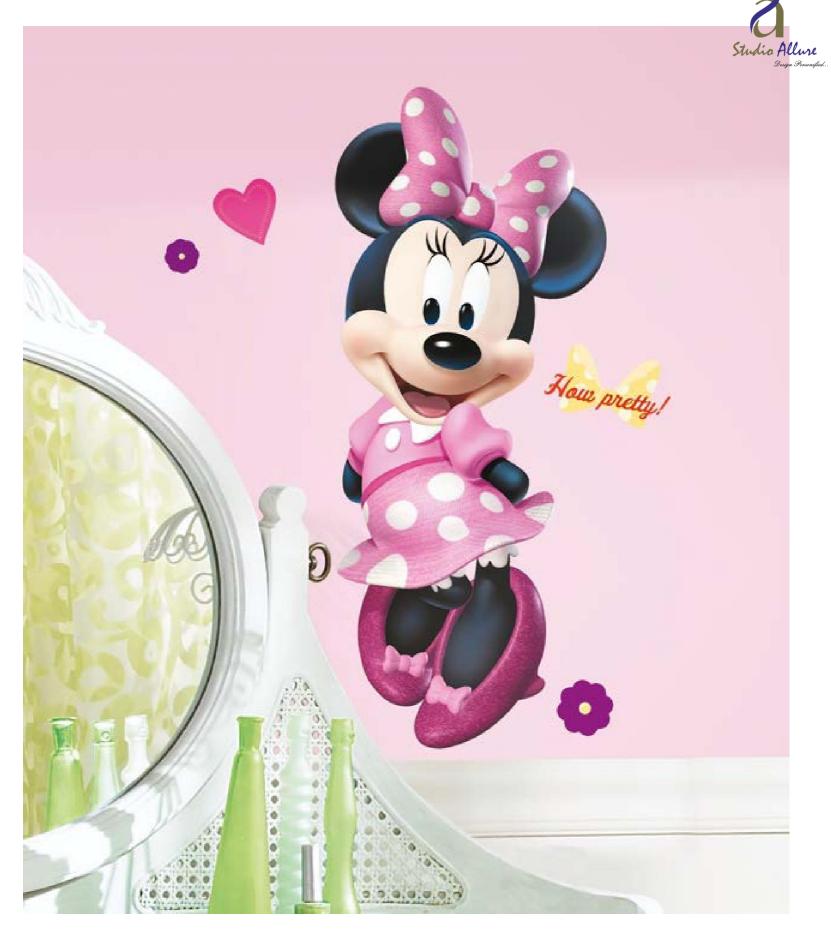

## DECALS

Toy story -Woody | W137X717Y75

Toy story -Buzz LightyeaR | W137X722Y75

Moana | W137X716Y75

Star Wars - Darth Vader | W137X726Y75

Minnie Mouse | W137X709Y75

Disney Princess - Royal Debut | W137X707Y75