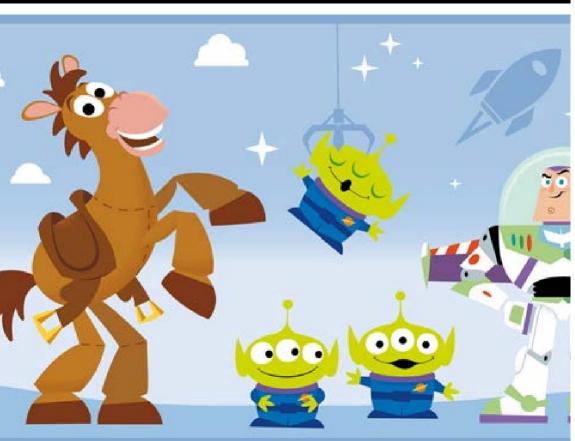

W137X697Y75

Toy Story Surprise
You might get an Oscar for best decorated room. All your favourite characters from the
Toy Story franchise help to make a scene stealing space.

W137X694Y75

W137X695Y75

Star Wars Classics