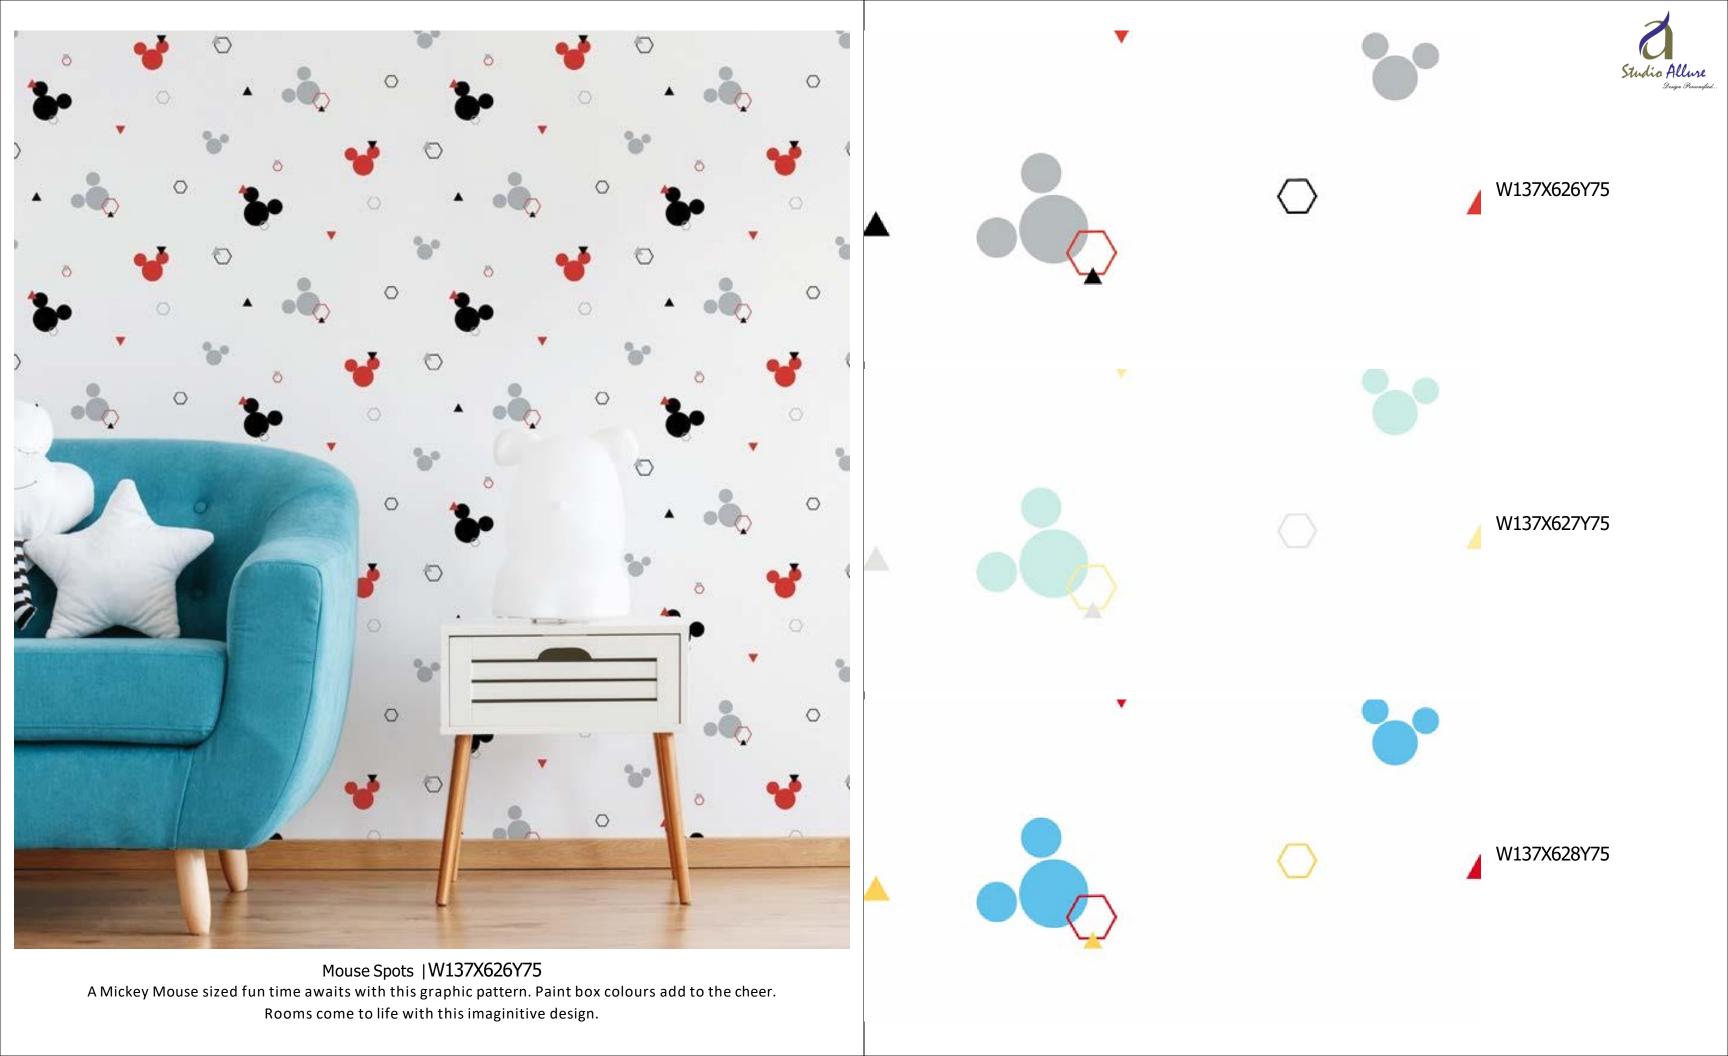

### M for Mouse

The letters of the alphabet dance across your walls with a little help from Mickey and pals. Fresh, fun and fabulous.