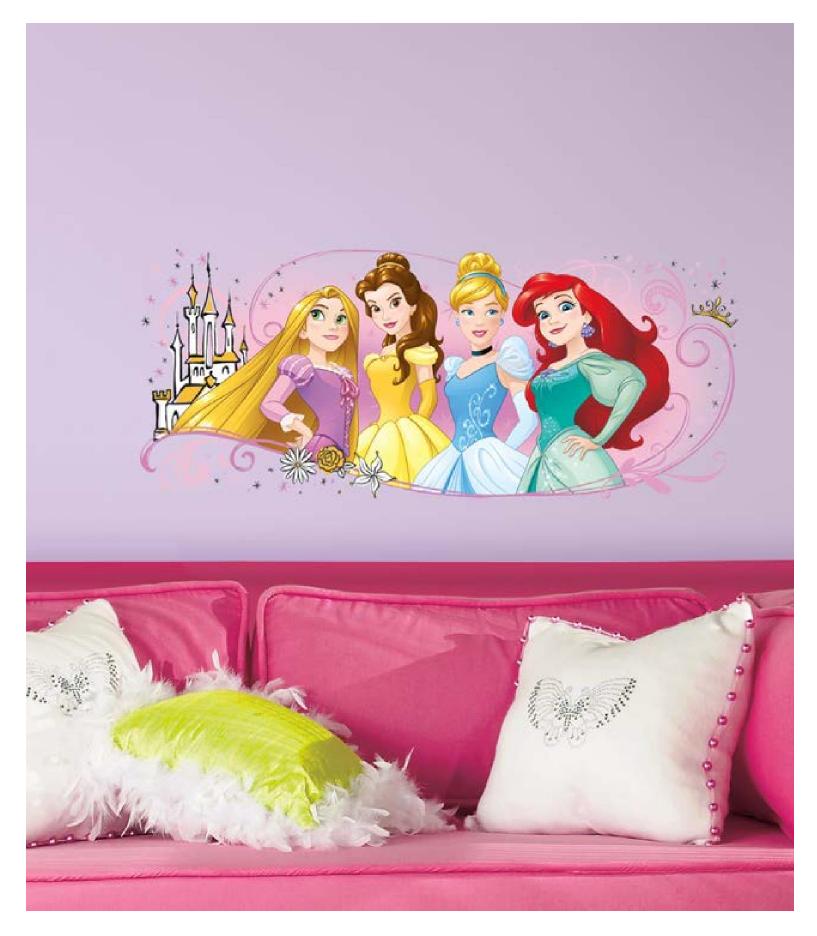

## DECALS

Toy story -Woody | W137X717Y75

Toy story -Buzz LightyeaR | W137X722Y75

Moana | W137X716Y75

Star Wars - Darth Vader | W137X726Y75

Minnie Mouse | W137X709Y75

Disney Princess - Royal Debut | W137X707Y75