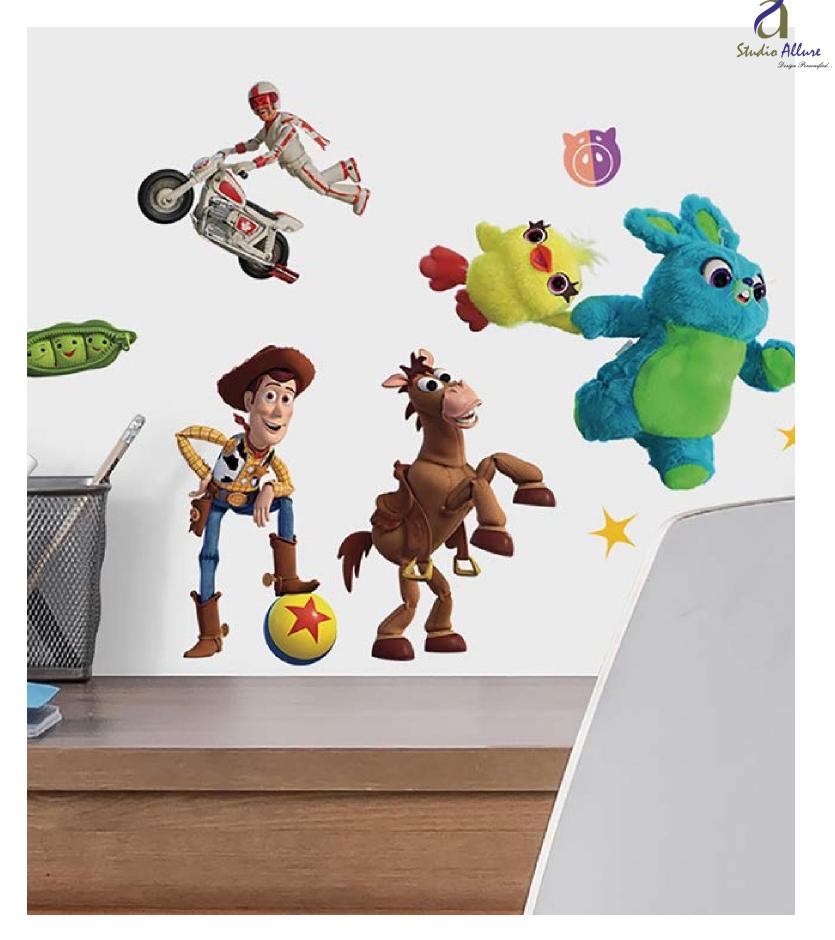

W137X697Y75

Toy Story Surprise
You might get an Oscar for best decorated room. All your favourite characters from the
Toy Story franchise help to make a scene stealing space.

W137X694Y75

W137X695Y75

Star Wars Classics