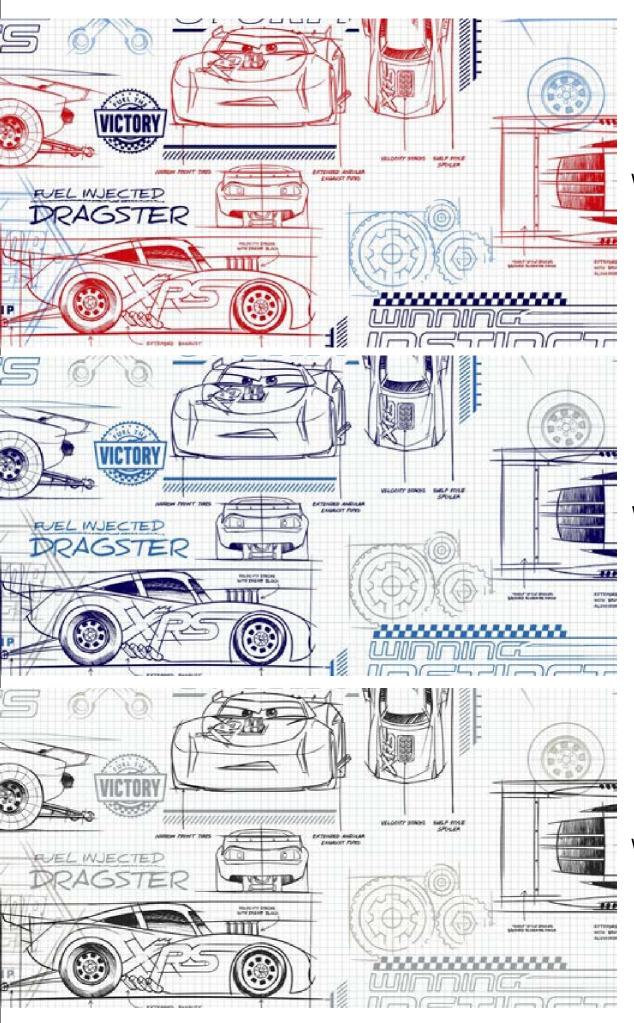

W137X619Y75

W137X620Y75

W137X621Y75

Road Trip | W137X622Y75

Emabrk on a room-changing experince with this superbly illustrated pattern of old timey cars. Thay have an artsy charm and a warm cheer. Drive your decor theme with this fun pattern and experince a whoile new room.