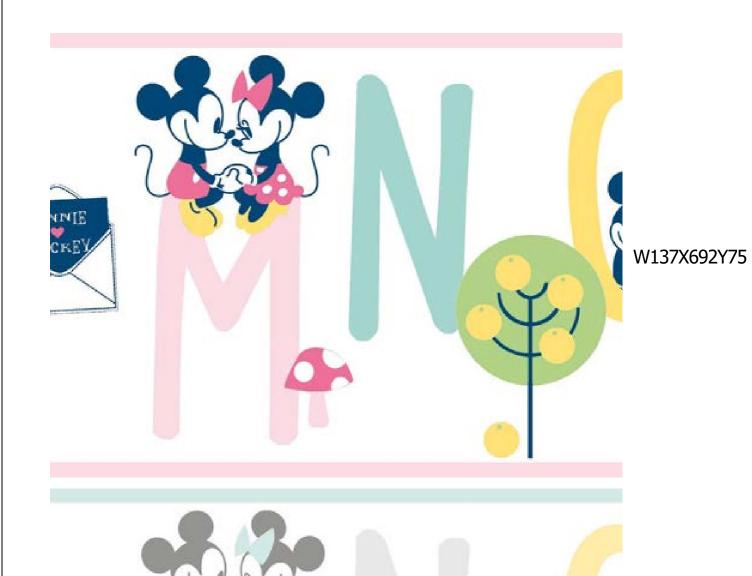

### M for Mouse

The letters of the alphabet dance across your walls with a little help from Mickey and pals. Fresh, fun and fabulous.