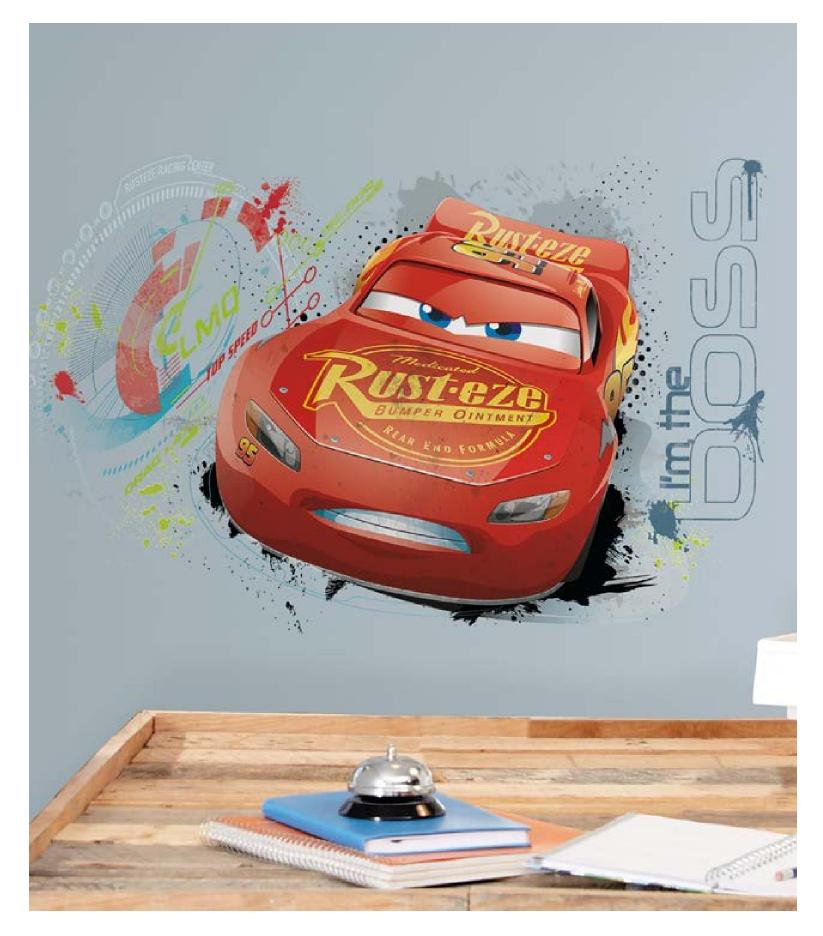

W137X619Y75

W137X620Y75

W137X621Y75

Road Trip | W137X622Y75

Emabrk on a room-changing experince with this superbly illustrated pattern of old timey cars. Thay have an artsy charm and a warm cheer. Drive your decor theme with this fun pattern and experince a whoile new room.