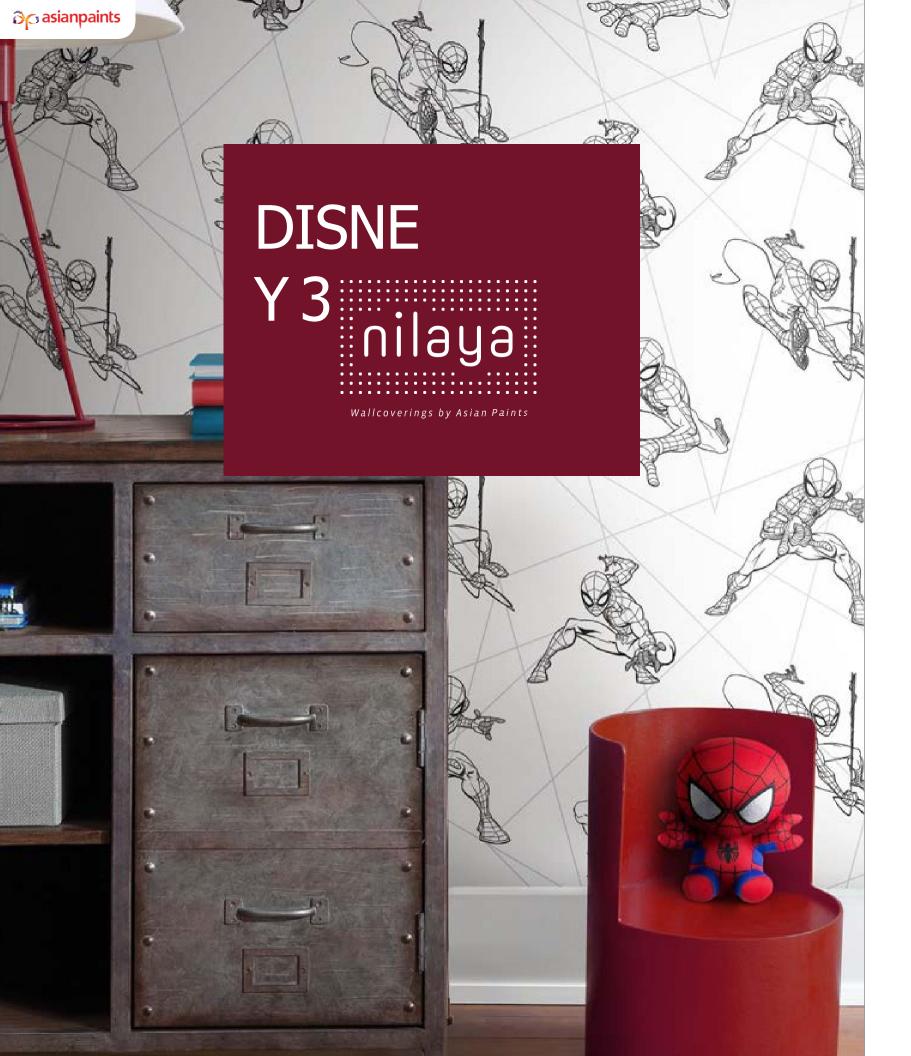

# DISNEY 3

Bring home the magic of Disney! Transform every space with enchantment, sparkle and twinkling starlight, and relive the unique pleasure of a Disney fantasy. Invite in your favourite Disney characters and moments - delight in the charm of the lovely Princesses, awaken the force with Star Wars, walk in the woods Winnie Pooh or experience the web weaving wizardry of Spiderman. Open up it's Disney!

W137X633Y75

W137X634Y75

Spidey Sense | W137X635Y75
With a great pattern comes great decor-ability. Spiderman swinging from your walls makes your room amazing! Give your kid a thrill-bring home Spiderman.