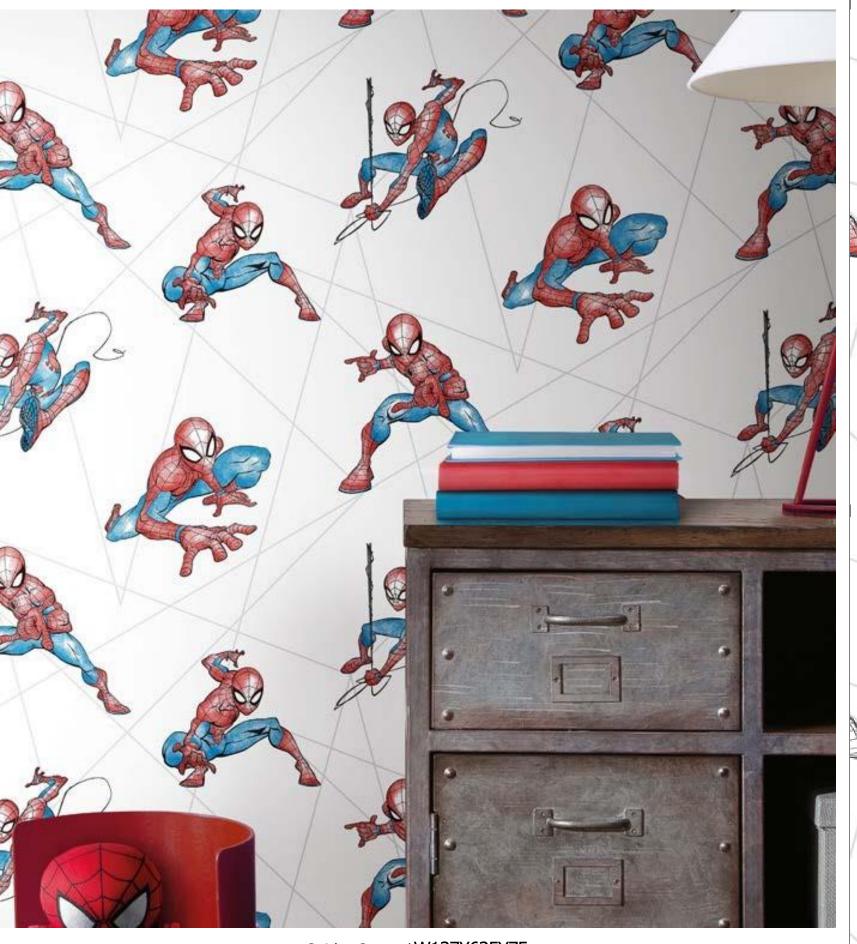

W137X633Y75

W137X634Y75

Spidey Sense | W137X635Y75
With a great pattern comes great decor-ability. Spiderman swinging from your walls makes your room amazing! Give your kid a thrill-bring home Spiderman.