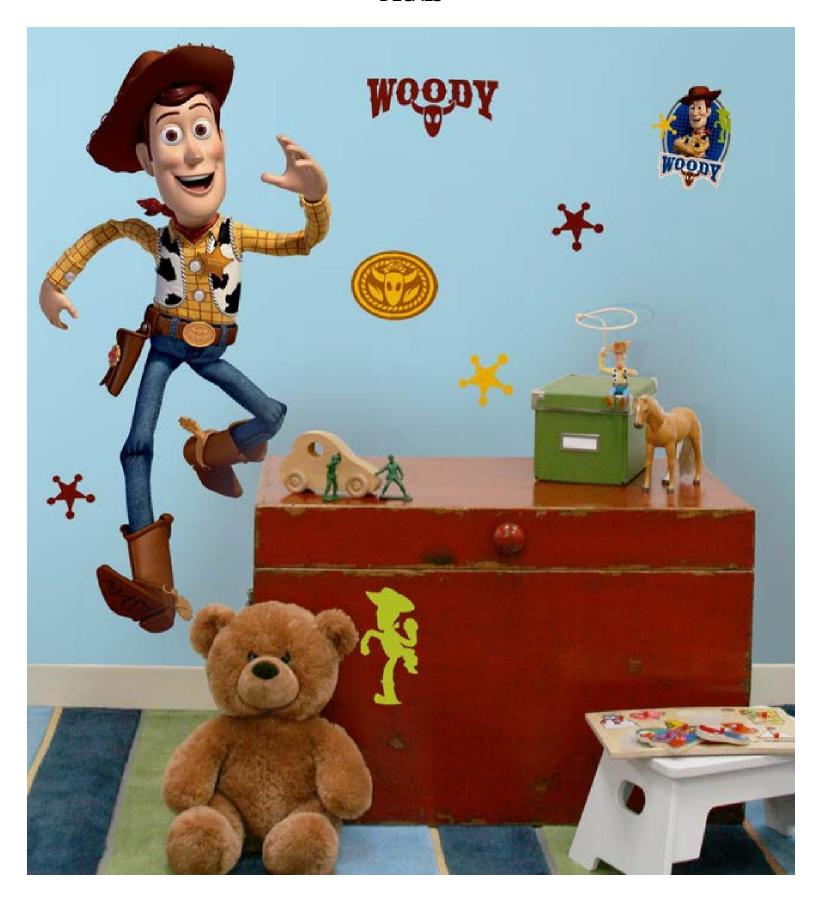

W137X697Y75

Toy Story Surprise
You might get an Oscar for best decorated room. All your favourite characters from the
Toy Story franchise help to make a scene stealing space.

W137X694Y75

W137X695Y75

Star Wars Classics