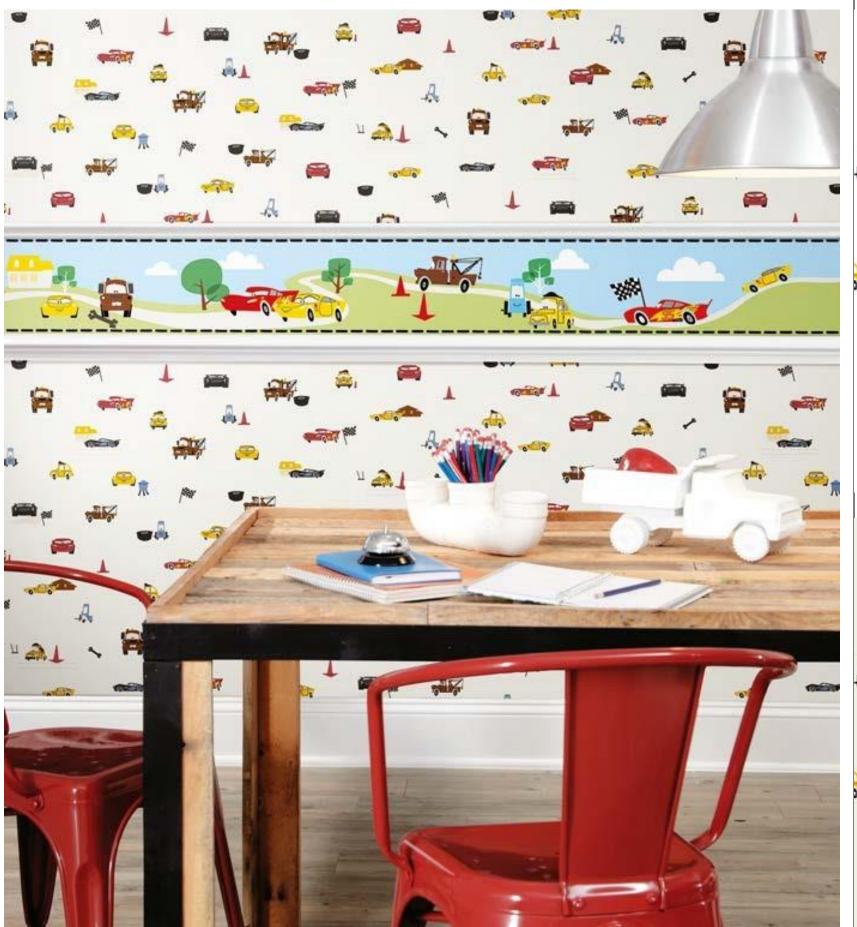

### Webhead

When boring decor threatens to invade your room, Spiderman rises up and saves it turning it into the most exciting place in the city. Look out!

Flying Start
Add fuel to your walls with Disney-Pixar's Cars and pep things up with action and excitement. Get set and go!