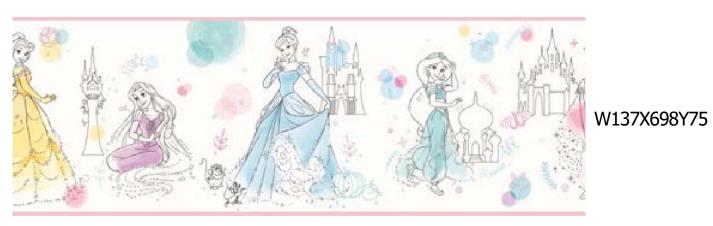

Magic in the Air  $\,|\,W137X684Y75\,$ 

Just a lot of gorgeousness. Lovely, intricate scroll work fills up a space against a princess pink background to create that unique Disney dazzle that every child or even adult is entranced by. Wrap a room in it and bring in the magic.