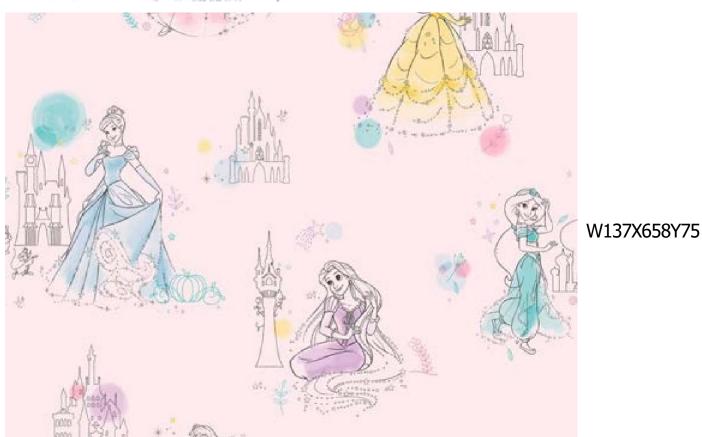

Blooming Princess

A spell has been cast -a garden of Disney princesses and flowers blossom in your room spreading that special Disney enchantment.

Cloud Puffs
If you love puffy clouds, Disney can bring them to you. Cover your walls with their charm and turn your room into a sweet dream.

Dear Princess

Your room will sparkle with the beauty of the the Disney princesses. Fill your room with their special charm and turn it into a wonderland.

I heart Mickey
The wiorld's favourite mouse decorates your walls with good cheer and some pretty patterns. And your room turns into your favourite place.