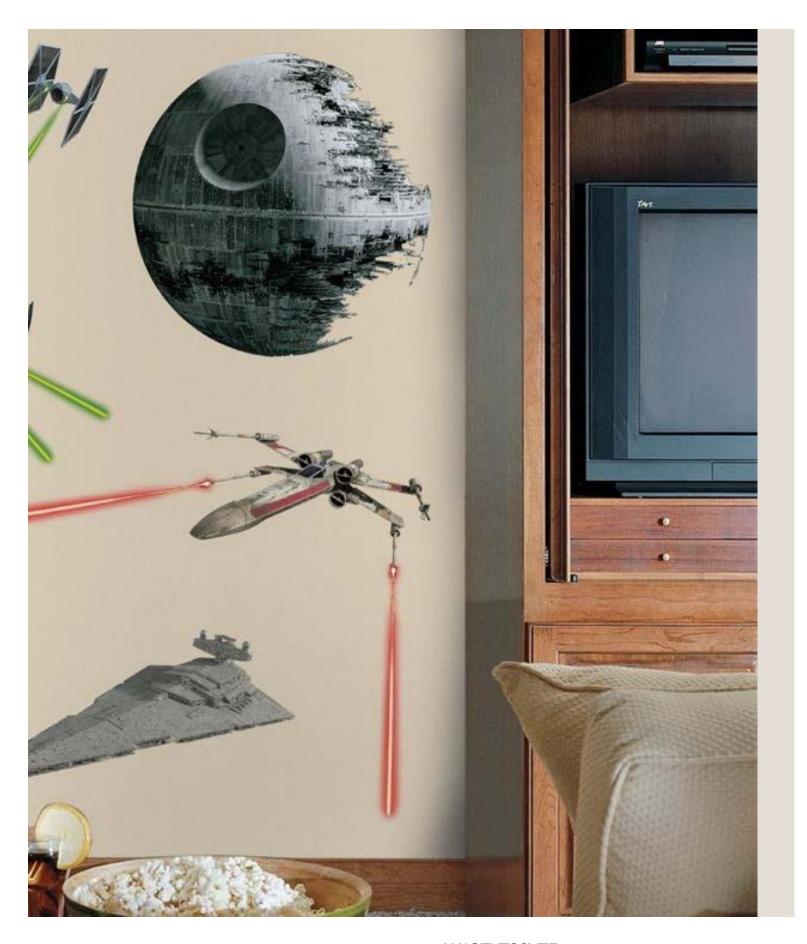

Star Walls | W137X642Y75 Let the force awaken and bring the Star Wars magic right into your room. Droids-R2-D2 and C-3PO offer their service to the resistance to dull rooms and turn it inot the most exciting place in the galaxy.