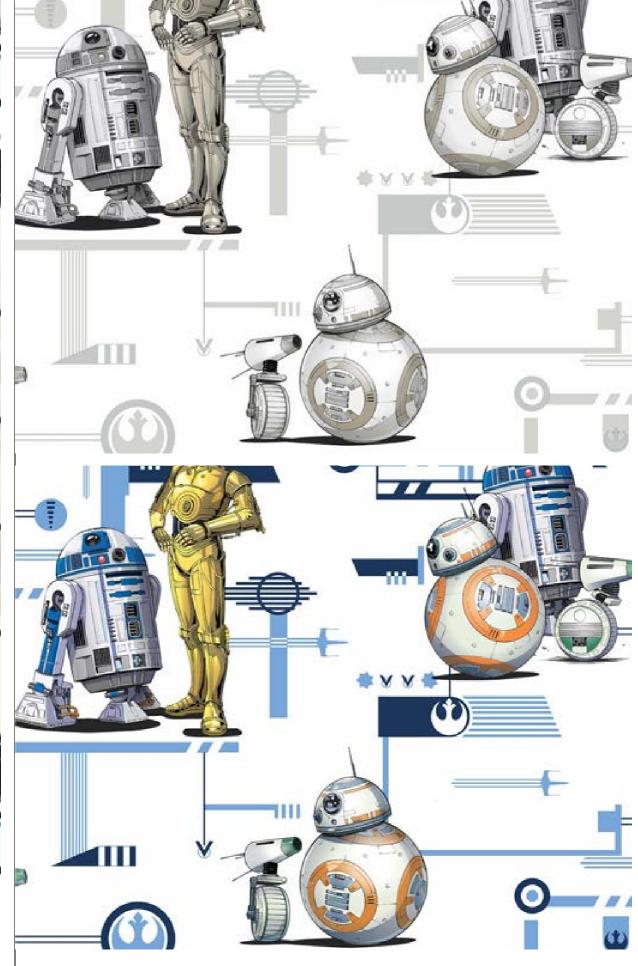

Star Walls | W137X642Y75 Let the force awaken and bring the Star Wars magic right into your room. Droids-R2-D2 and C-3PO offer their service to the resistance to dull rooms and turn it inot the most exciting place in the galaxy.