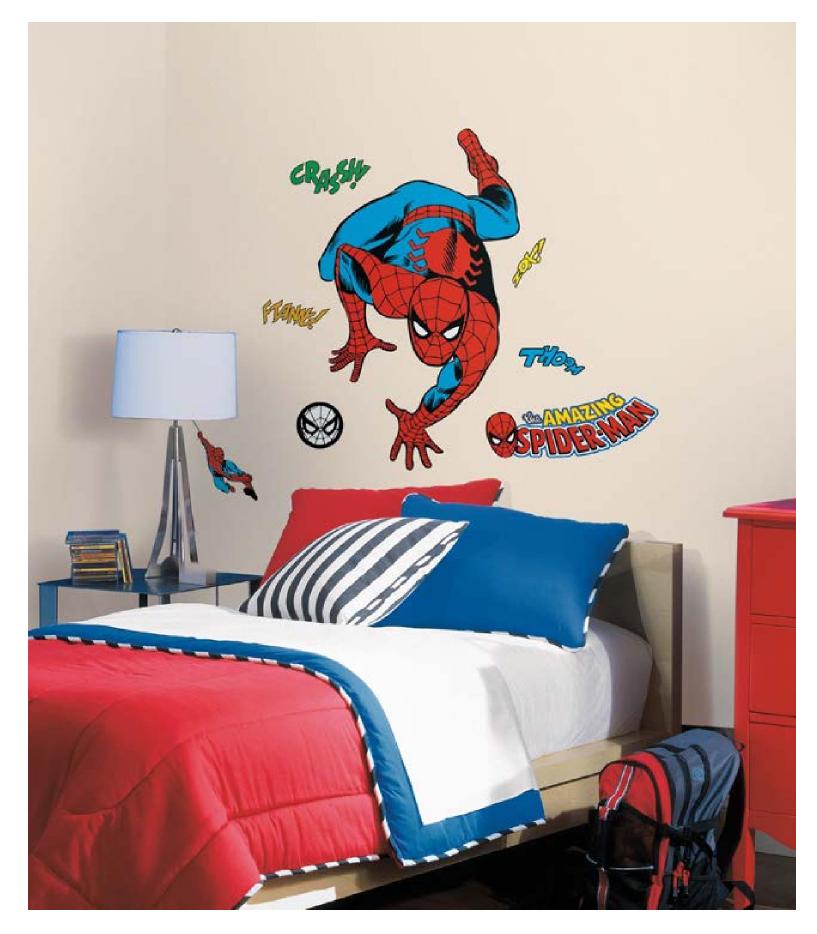

W137X633Y75

W137X634Y75

Spidey Sense | W137X635Y75
With a great pattern comes great decor-ability. Spiderman swinging from your walls makes your room amazing! Give your kid a thrill-bring home Spiderman.