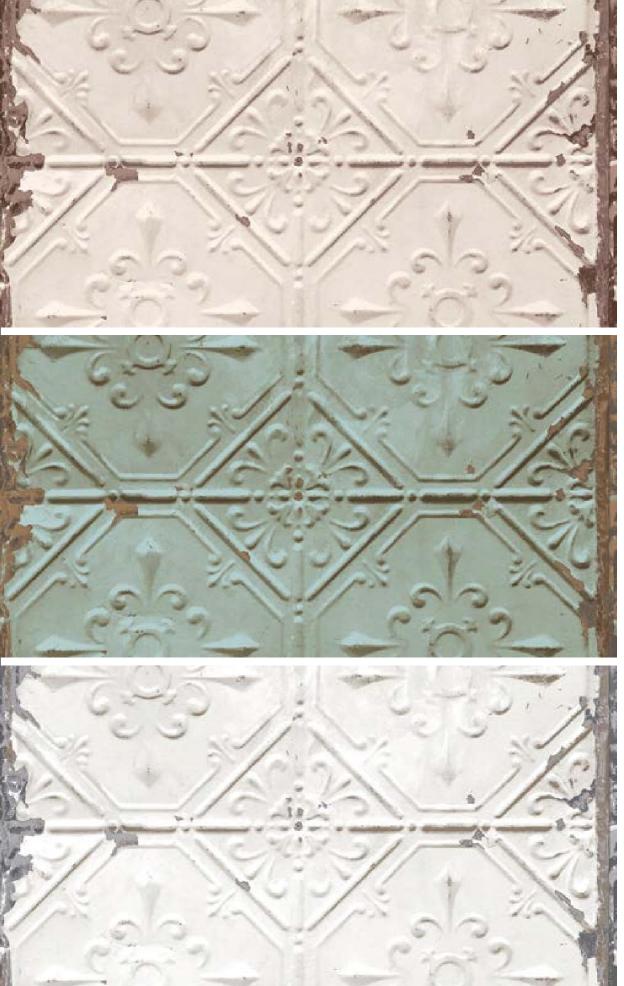

ing the outdoors in. Fill your home with the charm of the country.



# TRILOGY



welcoming in a popular room like a kitchen, avant garde in living room.



#### W136X511F75

#### W136X512F75

#### W136X509F75

#### W136X510F75





#### W136X473F75

#### W136X475F75

W136X474F75





### W136X528F75

#### W136X527F75



Stone Wall | W136X501F75 Stacks of slate transport you to an English countryside. The grey hues and angularity give this pattern a modern feel that contrasts with the rustic feel. Goes well in a contemporary setting





#### W136X501F75



#### Adventureland |W136X490F75

A glorious damask is filled with exciting and wondrous details: ships, blossoms, and trumpets. The rich pattern brings back memories of a more classical time while the composition makes it modern.









#### W136X492F75

W136X491F75

W136X490F75



A design fashioned out of wood to resemble a honeycomb has a unique attraction and adds dimension and drama to a space. Elevates any space with its unusual and modern beauty.









#### W136X472F75



#### W136X470F75



Painted tiles in vivd colors with lively and graceful patterning give a place a boho feel or a Moroccan sensibility. Will look very charming in a bedroom or a living room.





#### W136X503F75



#### W136X504F75



furnishings for an interesting look. This modern pattern never goes out of style.



#### W136X525F75

#### W136X526F75



Sheet metal with a touch of rust illustrate the beauty of simple materials that has been weathered by wind and rain. This pattern adds an interesting touch to any part of the home.