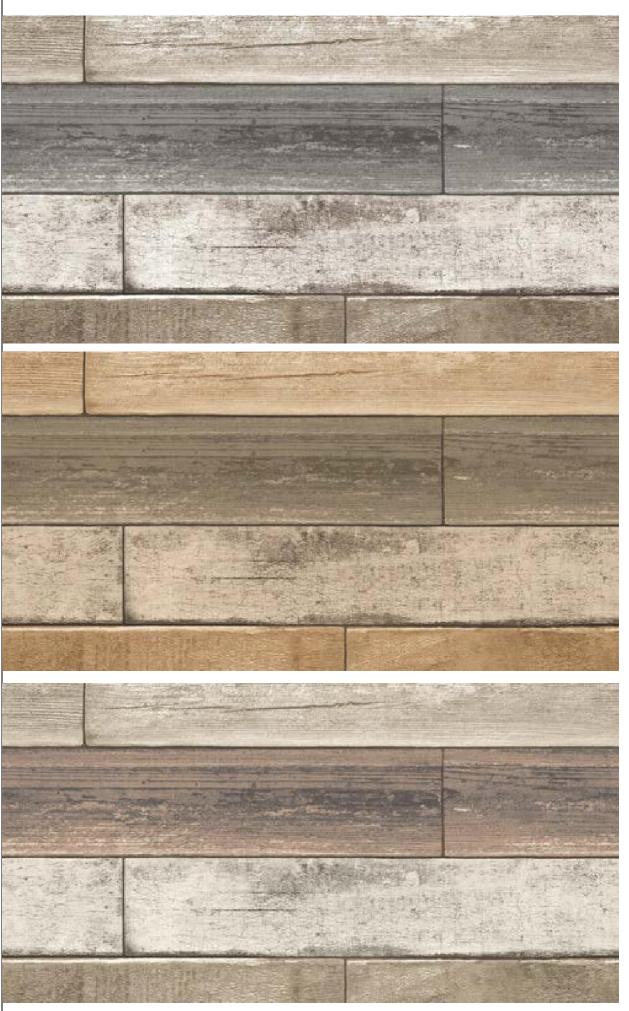

#### W136X527F75

Stone Wall | W136X501F75 Stacks of slate transport you to an English countryside. The grey hues and angularity give this pattern a modern feel that contrasts with the rustic feel. Goes well in a contemporary setting