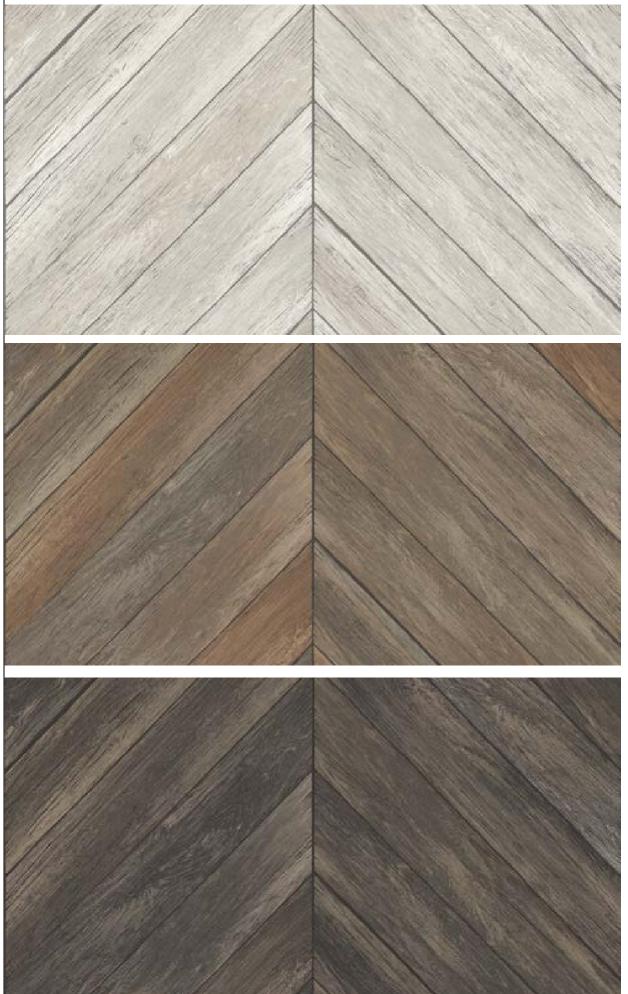

#### W136X480F75

W136X482F75

W136X481F75

Wooden planks arranged in an elegant chevron pattern alludes to a mountain lodge retreat. Eye-catching, elegant and enduring, this classic pattern will elevate any room.