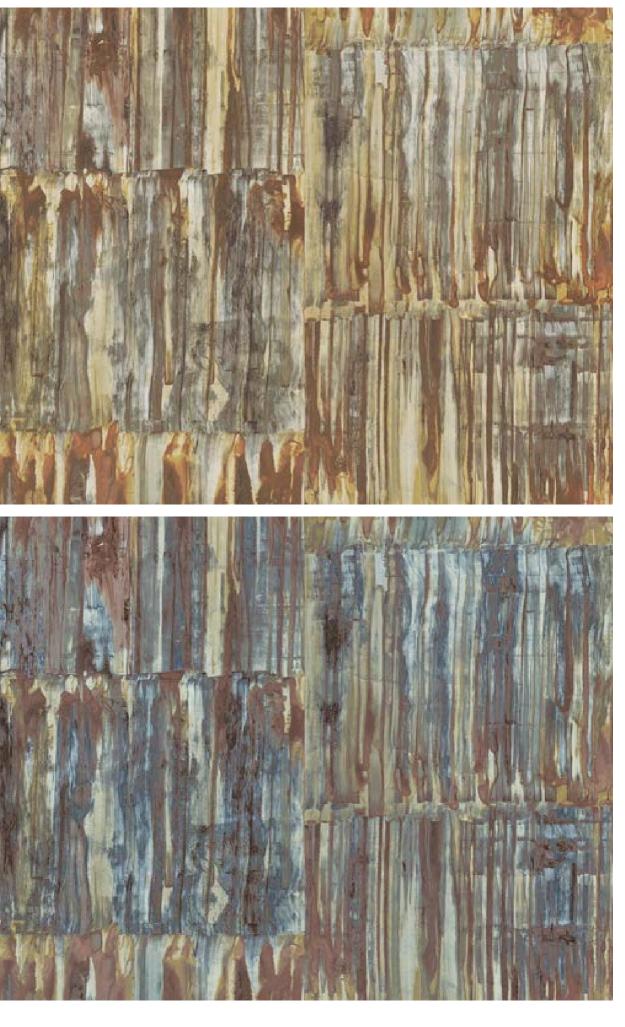

#### W136X526F75

Sheet metal with a touch of rust illustrate the beauty of simple materials that has been weathered by wind and rain. This pattern adds an interesting touch to any part of the home.