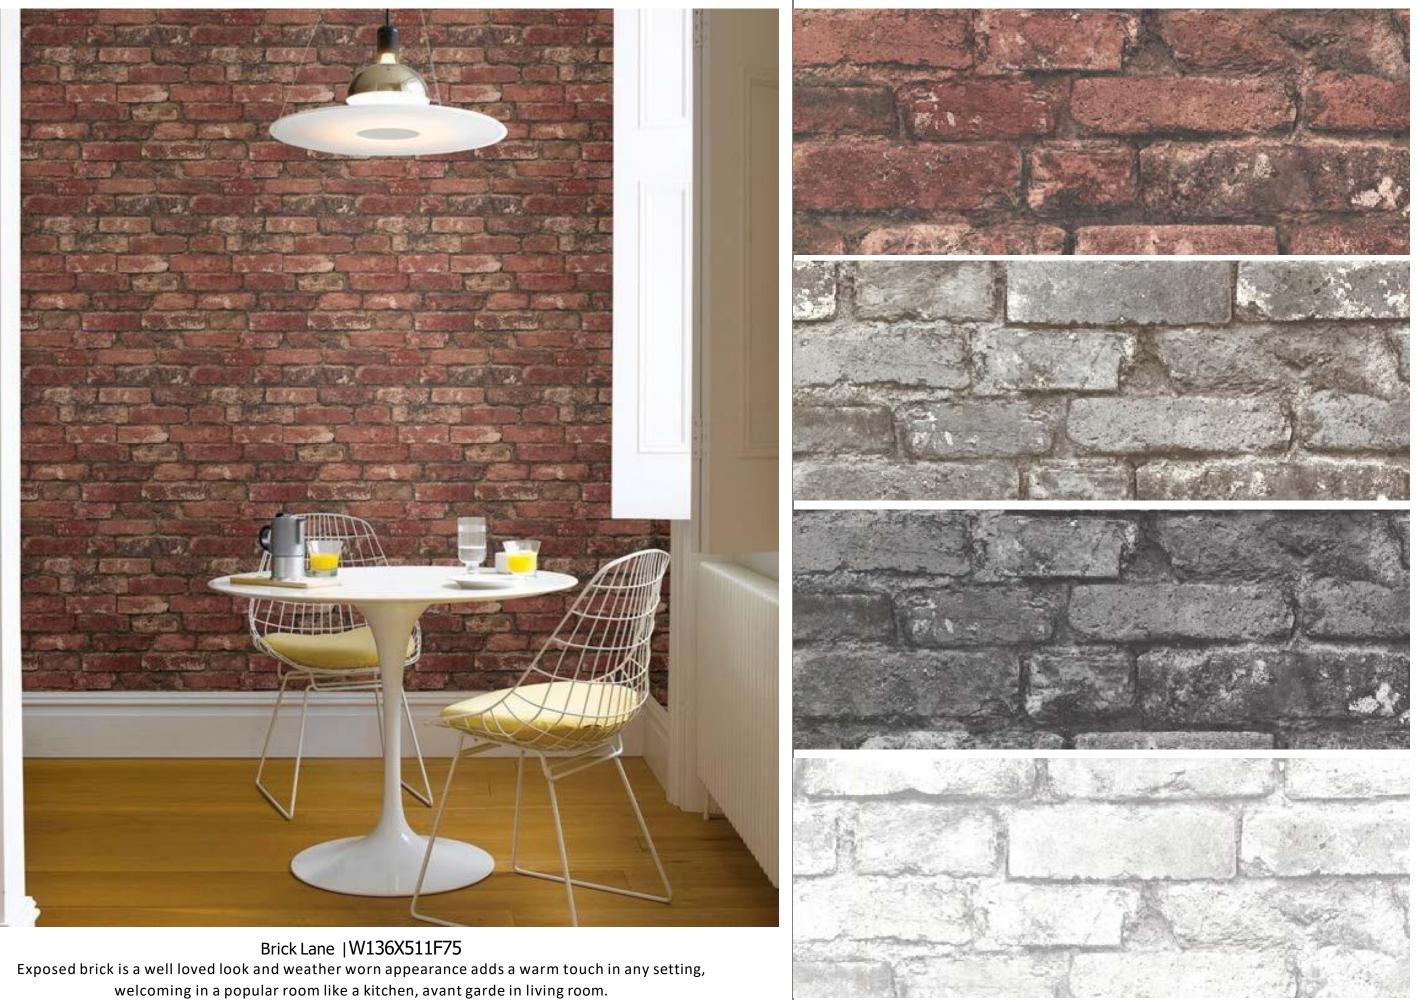

#### W136X511F75

# TRILOGY

welcoming in a popular room like a kitchen, avant garde in living room.