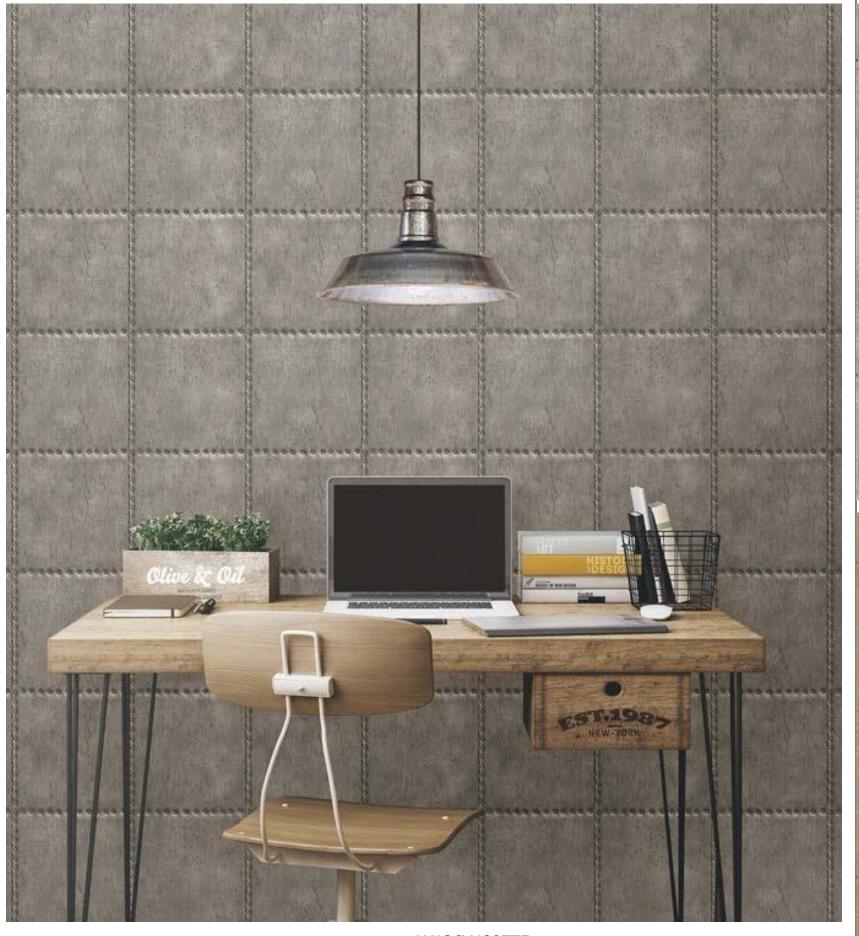

#### W136X500F75

Square Deal |W136X489F75 Squares made by lines of rivets on a metal sheet is the answer to a modern design need. Set the contemporary tone of a space with this unique pattern.

#### W136X489F75