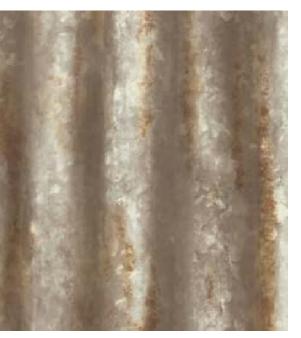

#### W136X526F75

Sheet metal with a touch of rust illustrate the beauty of simple materials that has been weathered by wind and rain. This pattern adds an interesting touch to any part of the home.