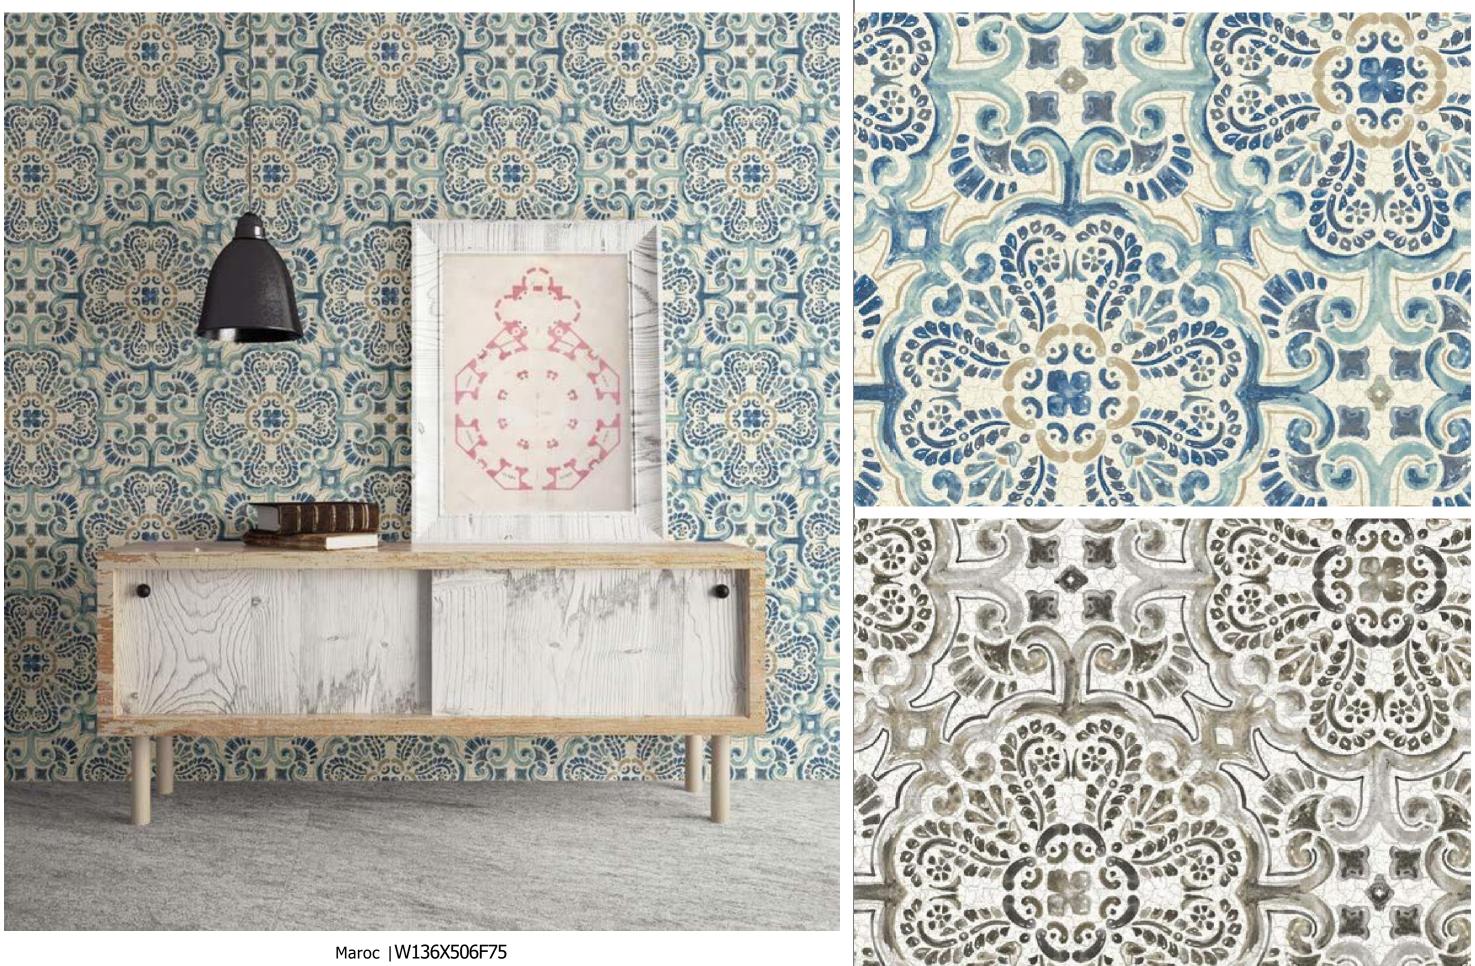

#### W136X470F75

Painted tiles in vivd colors with lively and graceful patterning give a place a boho feel or a Moroccan sensibility. Will look very charming in a bedroom or a living room.

#### W136X506F75