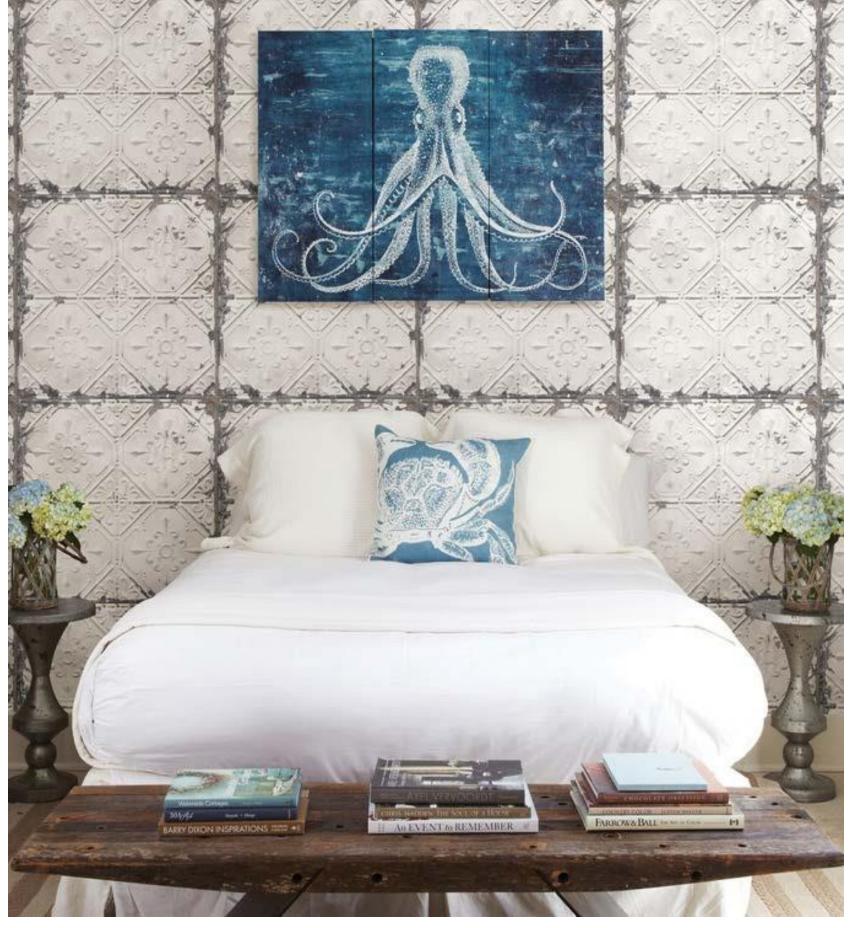

ansform your spaces.



# NILAYA



The rough beauty of natural materials like wood and stone are celebrated in this versatile collection. Organic shades faded blues and cream, metallic tints and woody tones have a soothing effect and bring the outdoors in. Fill your home with the charm of the country.



# TRILOGY



welcoming in a popular room like a kitchen, avant garde in living room.



#### W136X511F75

#### W136X512F75

#### W136X509F75

#### W136X510F75





#### W136X473F75

#### W136X475F75

W136X474F75





### W136X528F75

#### W136X527F75



Stone Wall | W136X501F75 Stacks of slate transport you to an English countryside. The grey hues and angularity give this pattern a modern feel that contrasts with the rustic feel. Goes well in a contemporary setting





#### W136X501F75



#### Adventureland |W136X490F75

A glorious damask is filled with exciting and wondrous details: ships, blossoms, and trumpets. The rich pattern brings back memories of a more classical time while the composition makes it modern.









#### W136X492F75

W136X491F75

W136X490F75



A design fashioned out of wood to resemble a honeycomb has a unique attraction and adds dimension and drama to a space. Elevates any space with its unusual and modern beauty.









#### W136X472F75



#### W136X470F75



Painted tiles in vivd colors with lively and graceful patterning give a place a boho feel or a Moroccan sensibility. Will look very charming in a bedroom or a living room.





#### W136X503F75



#### W136X504F75



furnishings for an interesting look. This modern pattern never goes out