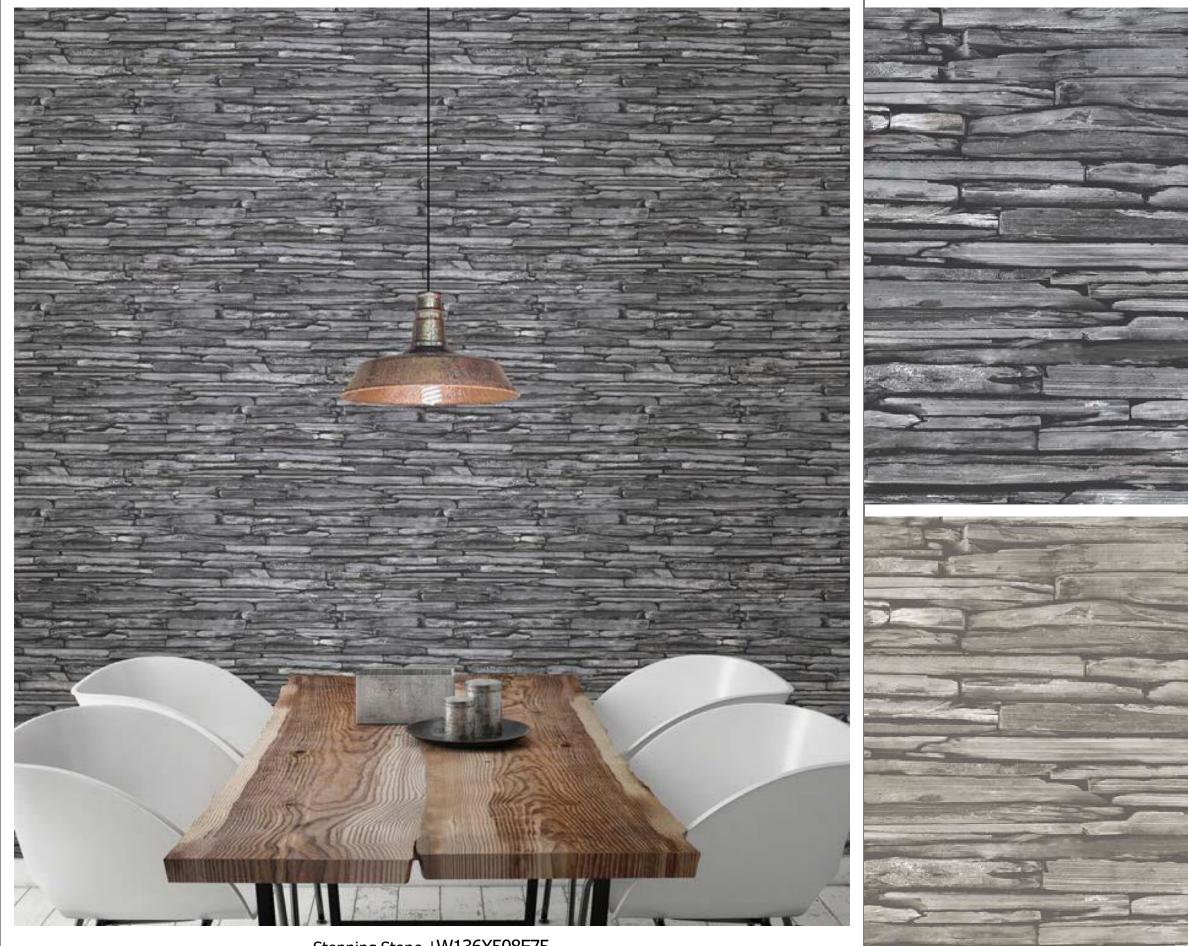

#### W136X488F75

Stepping Stone |W136X508F75 This stone wall pattern has a strong presence and distinctive look that will give any room a decor boost. The natural characteristics charm the eye and create a warm atmosphere.

#### W136X508F75