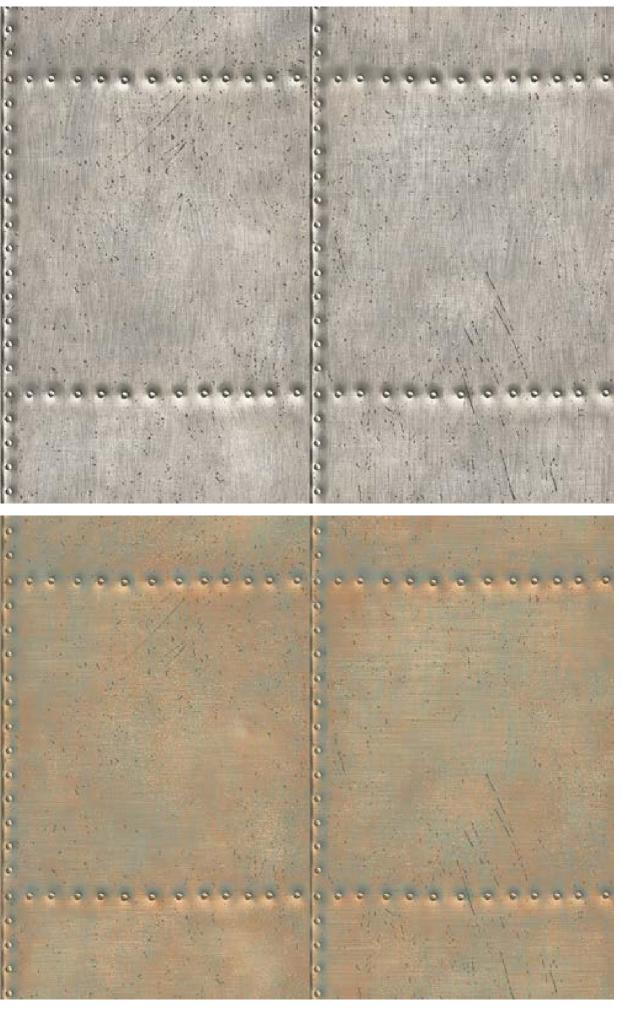

#### W136X500F75

Square Deal |W136X489F75 Squares made by lines of rivets on a metal sheet is the answer to a modern design need. Set the contemporary tone of a space with this unique pattern.

#### W136X489F75