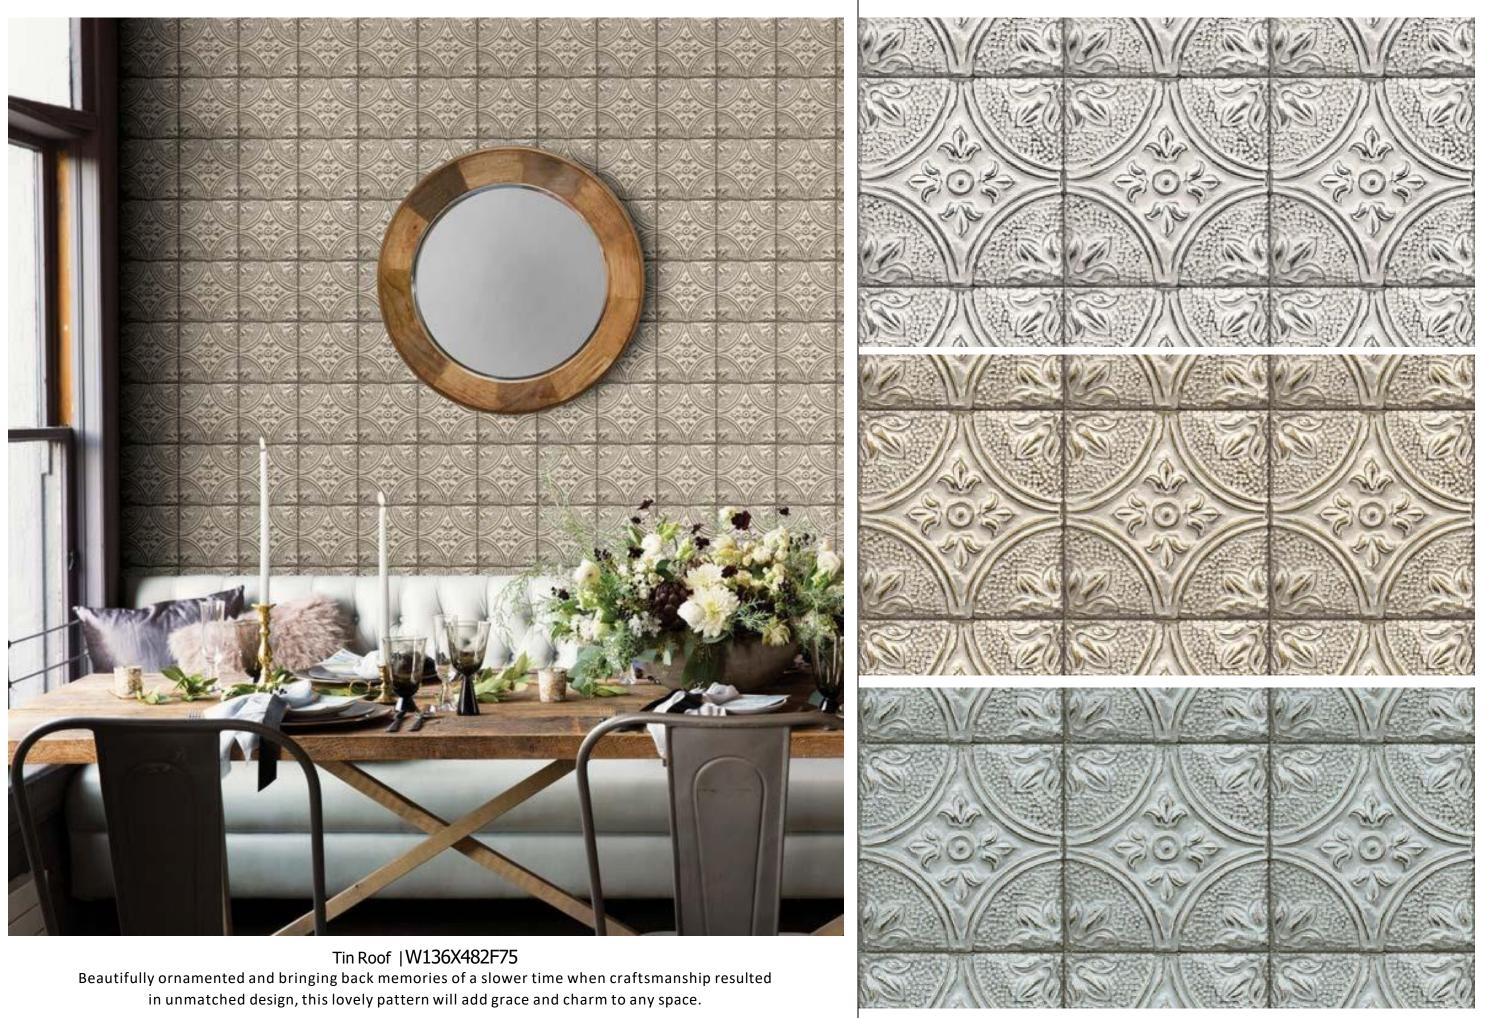

#### W136X480F75

W136X482F75

W136X481F75

Wooden planks arranged in an elegant chevron pattern alludes to a mountain lodge retreat. Eye-catching, elegant and enduring, this classic pattern will elevate any room.