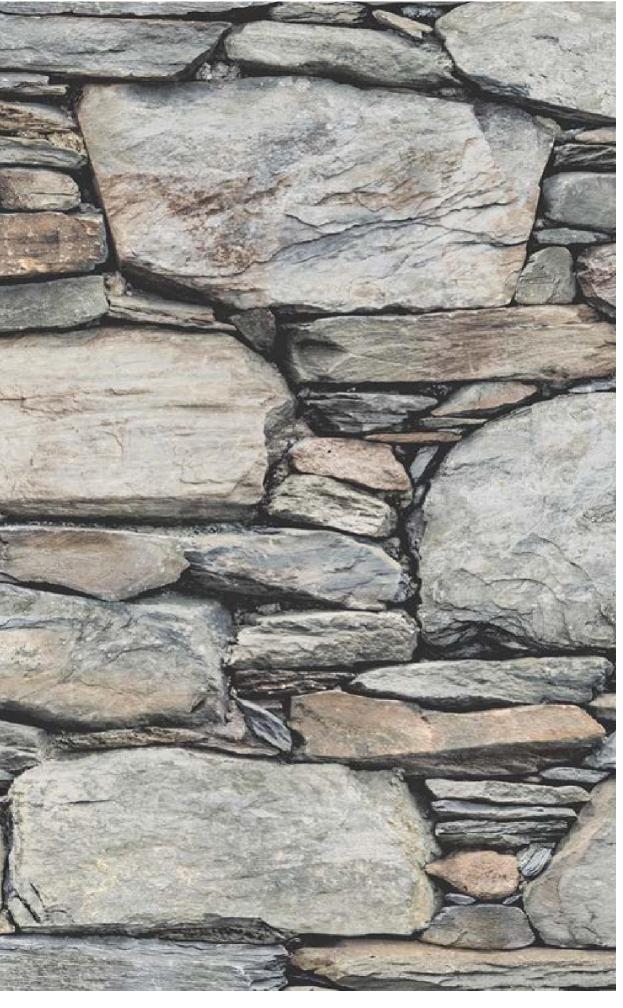

#### W136X527F75

Stone Wall | W136X501F75 Stacks of slate transport you to an English countryside. The grey hues and angularity give this pattern a modern feel that contrasts with the rustic feel. Goes well in a contemporary setting

#### W136X501F75