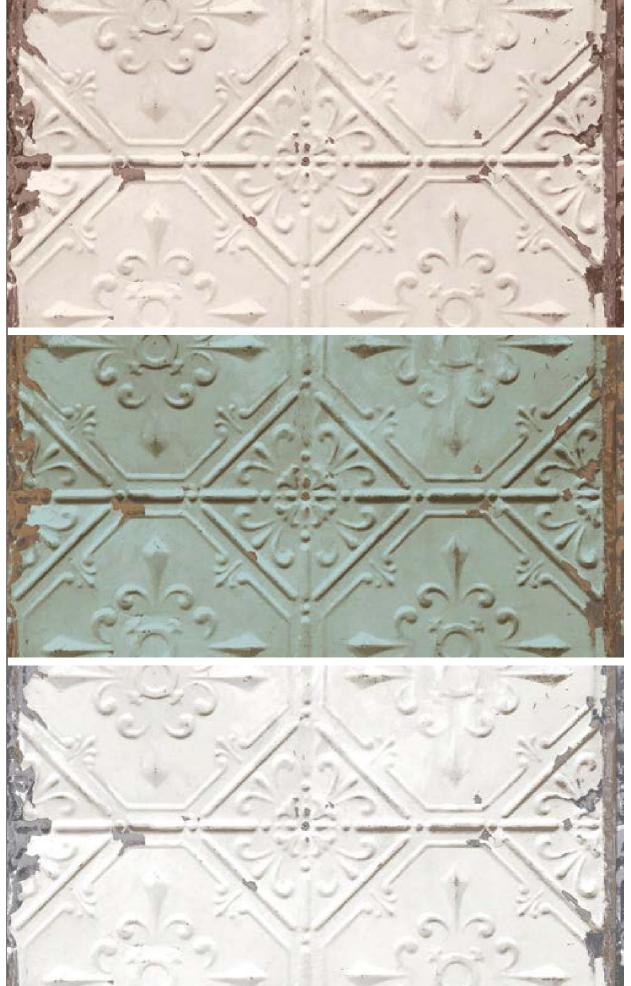

d bring the outdoors in. Fill your home with the charm of the country.



# TRILOGY



welcoming in a popular room like a kitchen, avant garde in living room.



#### W136X511F75

#### W136X512F75

#### W136X509F75

#### W136X510F75





#### W136X473F75

#### W136X475F75

W136X474F75





### W136X528F75

#### W136X527F75



Stone Wall | W136X501F75 Stacks of slate transport you to an English countryside. The grey hues and angularity give this pattern a modern feel that contrasts with the rustic feel. Goes well in a contemporary setting





#### W136X501F75



#### Adventureland |W136X490F75

A glorious damask is filled with exciting and wondrous details: ships, blossoms, and trumpets. The rich pattern brings back memories of a more classical time while the composition makes it modern.









#### W136X492F75

W136X491F75

W136X490F75



A design fashioned out of wood to resemble a honeycomb has a unique attraction and adds dimension and drama to a space. Elevates any space with its unusual and modern beauty.









#### W136X472F75



#### W136X470F75



Painted tiles in vivd colors with lively and graceful patterning give a place a boho feel or a Moroccan sensibility. Will look very charming in a bedroom or a living room.





#### W136X503F75



#### W136X504F75



furnishings for an interesting look. This modern pattern never goes out of style.



#### W136X525F75

#### W136X526F75



Sheet metal with a touch of rust illustrate the beauty of simple materials that has been weathered by wind and rain. This pattern adds an interesting touch to any part of the home.