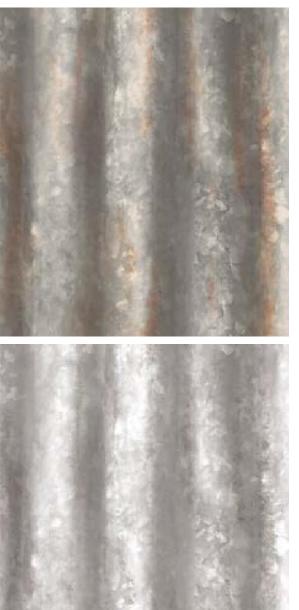

#### W136X526F75

Sheet metal with a touch of rust illustrate the beauty of simple materials that has been weathered by wind and rain. This pattern adds an interesting touch to any part of the home.