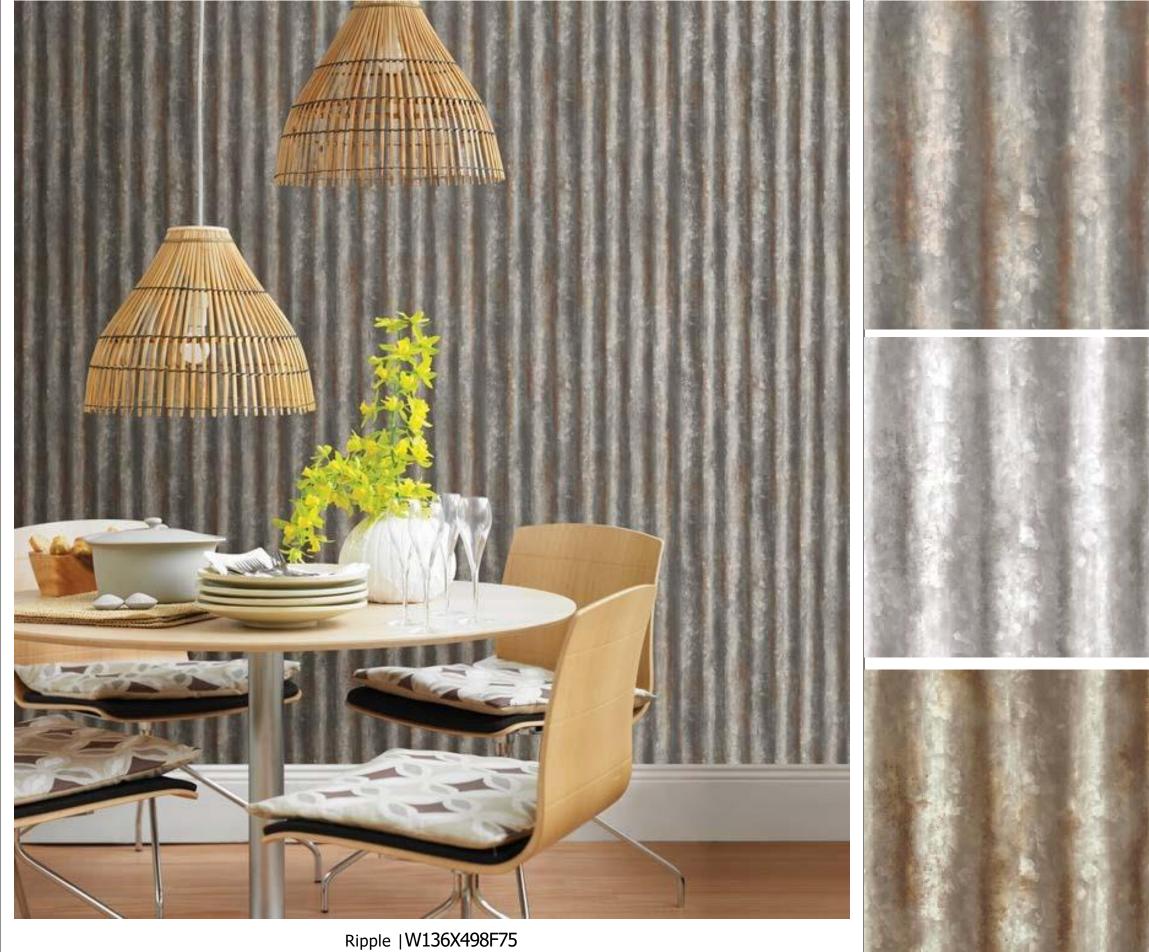

#### W136X526F75

Sheet metal with a touch of rust illustrate the beauty of simple materials that has been weathered by wind and rain. This pattern adds an interesting touch to any part of the home.

#### W136X498F75

W136X499F75