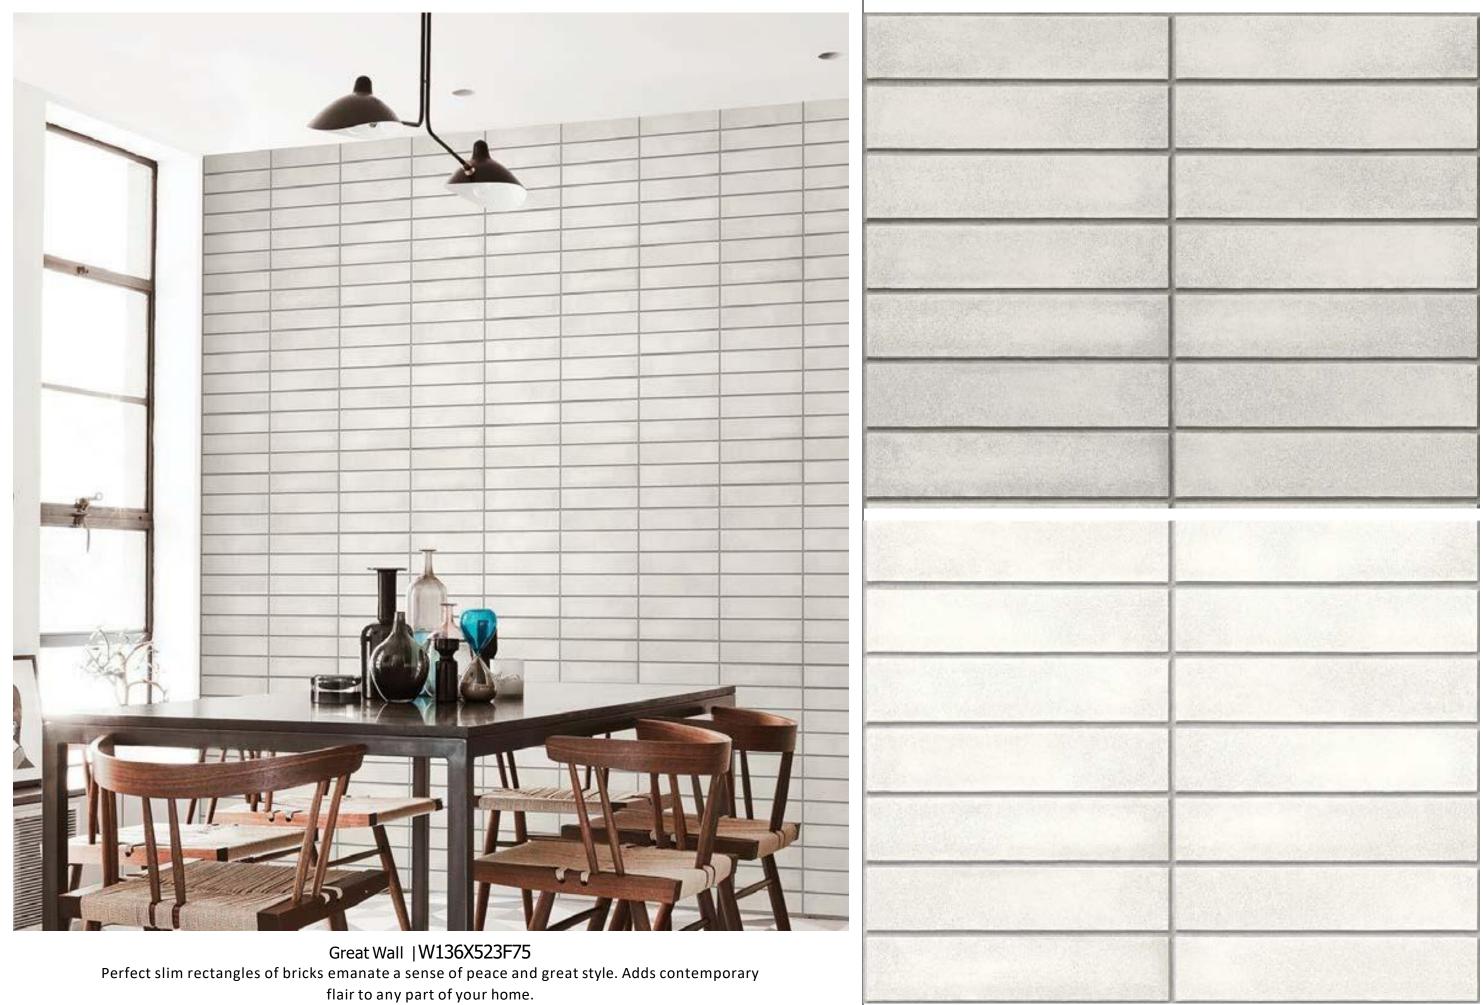

cor boost. The natural characteristics charm the eye and create a warm atmosphere.





#### W136X508F75

#### W136X507F75





#### W136X480F75

W136X482F75

W136X481F75



Wooden planks arranged in an elegant chevron pattern alludes to a mountain lodge retreat. Eye-catching, elegant and enduring, this classic pattern will elevate any room.









#### W136X462F75

#### W136X463F75

#### W136X461F75



Country Retreat |W136X479F75 Vintage wood panelling adds so much interest and character to any space. This pattern recalls stately homes of the past and gives your home a grand feel.





#### W136X477F75

#### W136X479F75

#### W136X478F75

#### W136X476F75



home and your heart. This sumptuous pattern is perfect for children's spaces or kitchens.



#### W136X522F75

#### W136X521F75





#### W136X524F75

#### W136X523F75



#### W136X517F75

#### W136X514F75

#### W136X516F75

#### W136X515F75

W136X513F75





An intricate tile pattern recalls the elaborate designs of Middle Eastern architecture bringing home in a regal and old world ambience. Add glamour to any part of the home with this glorious pattern.



#### W136X506F75

#### W136X505F75



home quiet comfort and country style.



#### W136X465F75

#### W136X464F75





#### W136X484F75

W136X485F75

W136X483F75



Goes well in a cheery kitchen or as an imaginative touch in a quieter space.



### W136X459F75

#### W136X460F75

#### W136X458F75



#### Wood Ways |W136X459F75

Plain wooded planks are anything but plain when used as decor. They have a sophisticated, country appeal that is soothing and creates a w