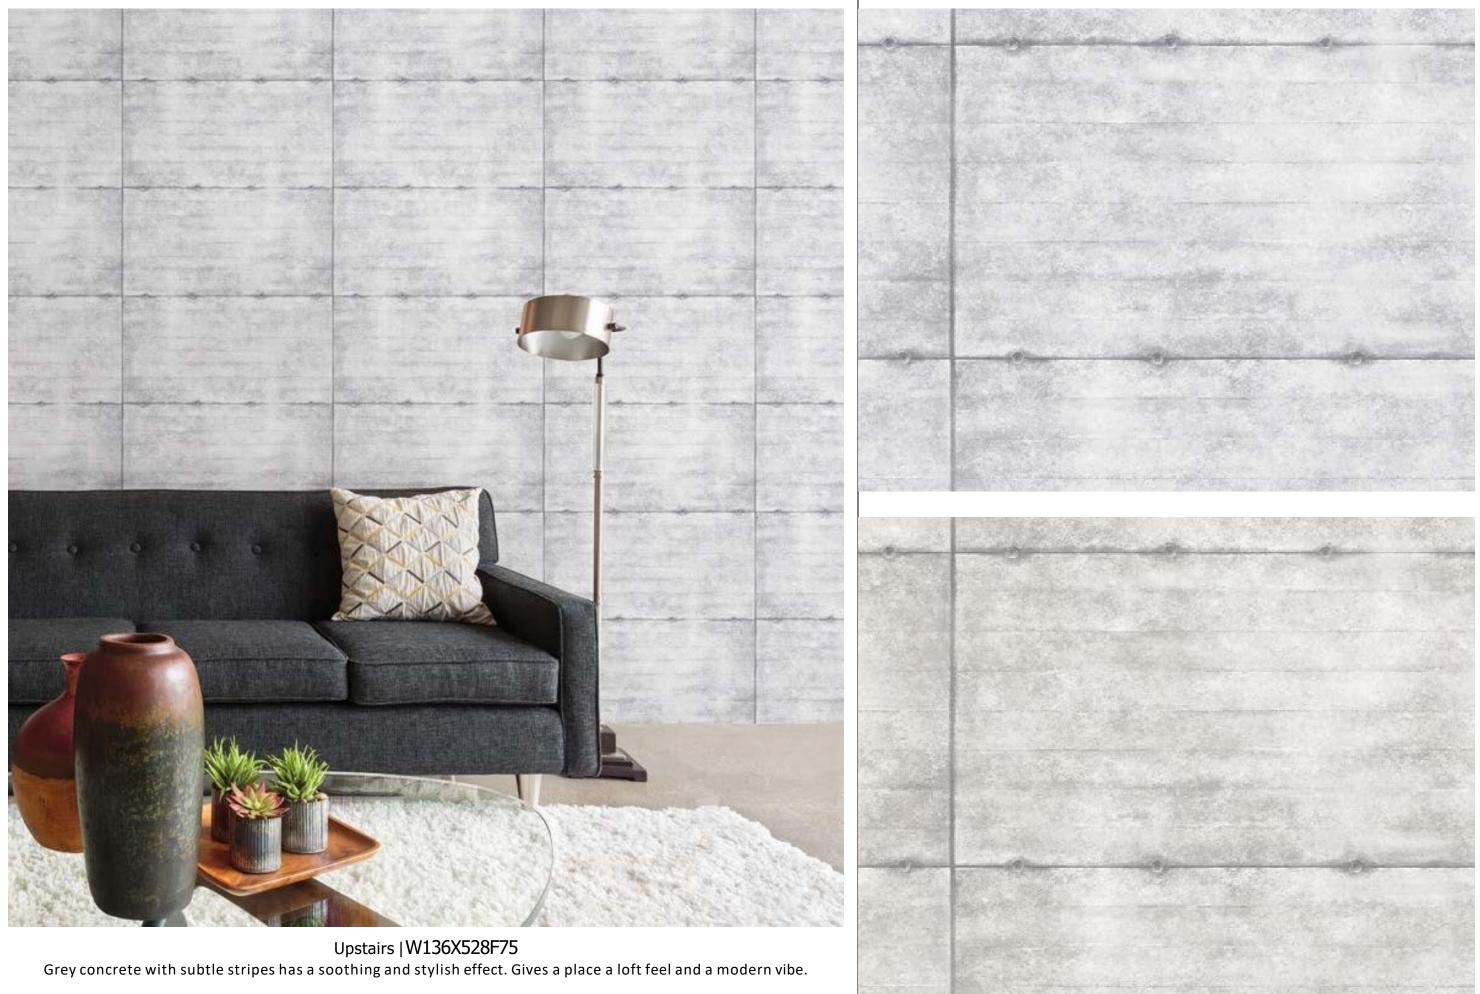

ers, from collaborations with Indian creative artists and from our own Signature Series created by Lab Nilaya designers. Nilaya wallcoverings are supported with care products from Asian Paints, an expert on Indian conditions, so installations are as perfect as the visions that transform your spaces.



# NILAYA



The rough beauty of natural materials like wood and stone are celebrated in this versatile collection. Organic shades faded blues and cream, metallic tints and woody tones have a soothing effect and bring the outdoors in. Fill your home with the charm of the country.



# TRILOGY



welcoming in a popular room like a kitchen, avant garde in living room.



#### W136X511F75

#### W136X512F75

#### W136X509F75

#### W136X510F75





#### W136X473F75

#### W136X475F75

W136X474F75





### W136X528F75

#### W136X527F75



Stone Wall | W136X501F75 Stacks of slate transport you to an English countryside. The grey hues and angularity give this pattern a modern feel that contrasts with the rustic feel. Goes well in a contemporary setting





#### W136X501F75



#### Adventureland |W136X490F75

A glorious damask is filled with exciting and wondrous details: ships, blossoms, and trumpets. The rich pattern brings back memories of a more classical time while the composition makes it modern.









#### W136X492F75

W136X491F75

W136X490F75



A design fashioned out of wood to resemble a honeycomb has a unique attraction and adds dimension and drama to a space. Elevates any space with its unusual and modern beauty.









#### W136X472F75



#### W136X470F75



Painted t