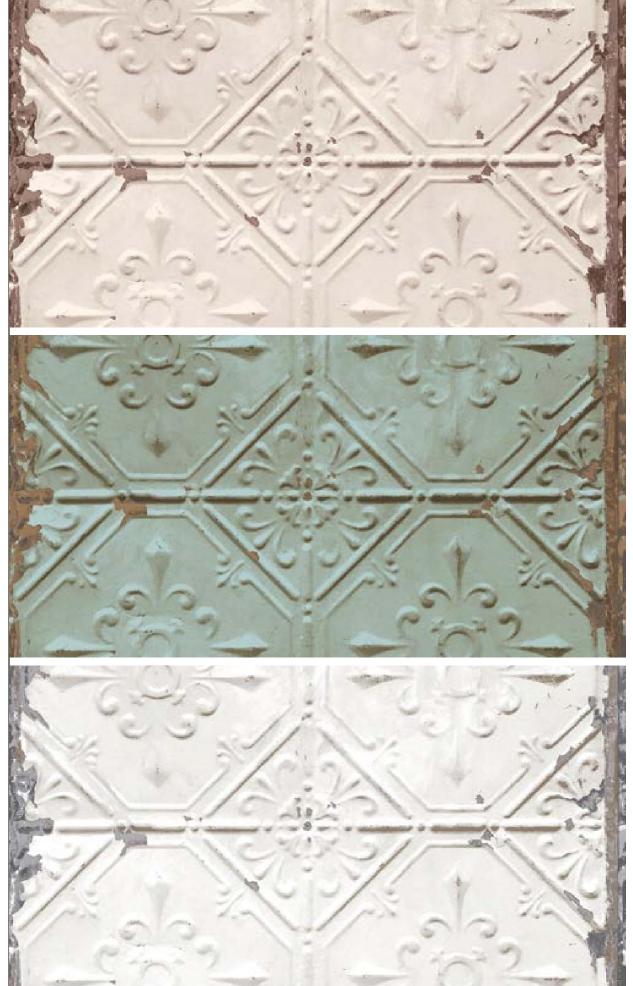

bring the outdoors in. Fill your home with the charm of the country.



# TRILOGY



welcoming in a popular room like a kitchen, avant garde in living room.



#### W136X511F75

#### W136X512F75

#### W136X509F75

#### W136X510F75





#### W136X473F75

#### W136X475F75

W136X474F75





### W136X528F75

#### W136X527F75



Stone Wall | W136X501F75 Stacks of slate transport you to an English countryside. The grey hues and angularity give this pattern a modern feel that contrasts with the rustic feel. Goes well in a contemporary setting





#### W136X501F75



#### Adventureland |W136X490F75

A glorious damask is filled with exciting and wondrous details: ships, blossoms, and trumpets. The rich pattern brings back memories of a more classical time while the composition makes it modern.









#### W136X492F75

W136X491F75

W136X490F75



A design fashioned out of wood to resemble a honeycomb has a unique attraction and adds dimension and drama to a space. Elevates any space with its unusual and modern beauty.









#### W136X472F75



#### W136X470F75



Painted tiles in vivd colors with lively and graceful patterning give a place a boho feel or a Moroccan sensibility. Will look very charming in a bedroom or a living room.





#### W136X503F75



#### W136X504F75



furnishings for an interesting look. This modern pattern never goes out of style.



#### W136X525F75

#### W136X526F75



Sheet metal with a touch of rust illustrate the beauty of simple materials that has been weathered by wind and rain. This pattern adds an interesting touch to any part of the home.