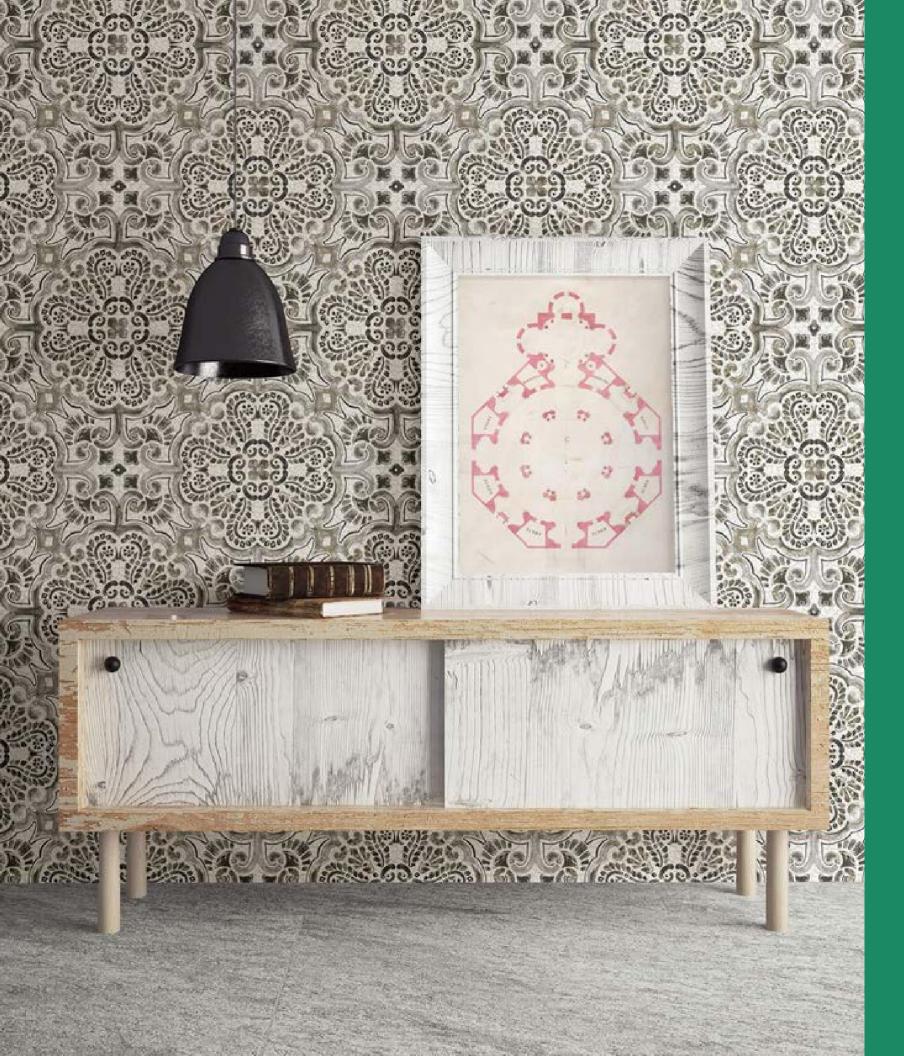

# NILAYA

The rough beauty of natural materials like wood and stone are celebrated in this versatile collection. Organic shades faded blues and cream, metallic tints and woody tones have a soothing effect and bring the outdoors in. Fill your home with the charm of the country.