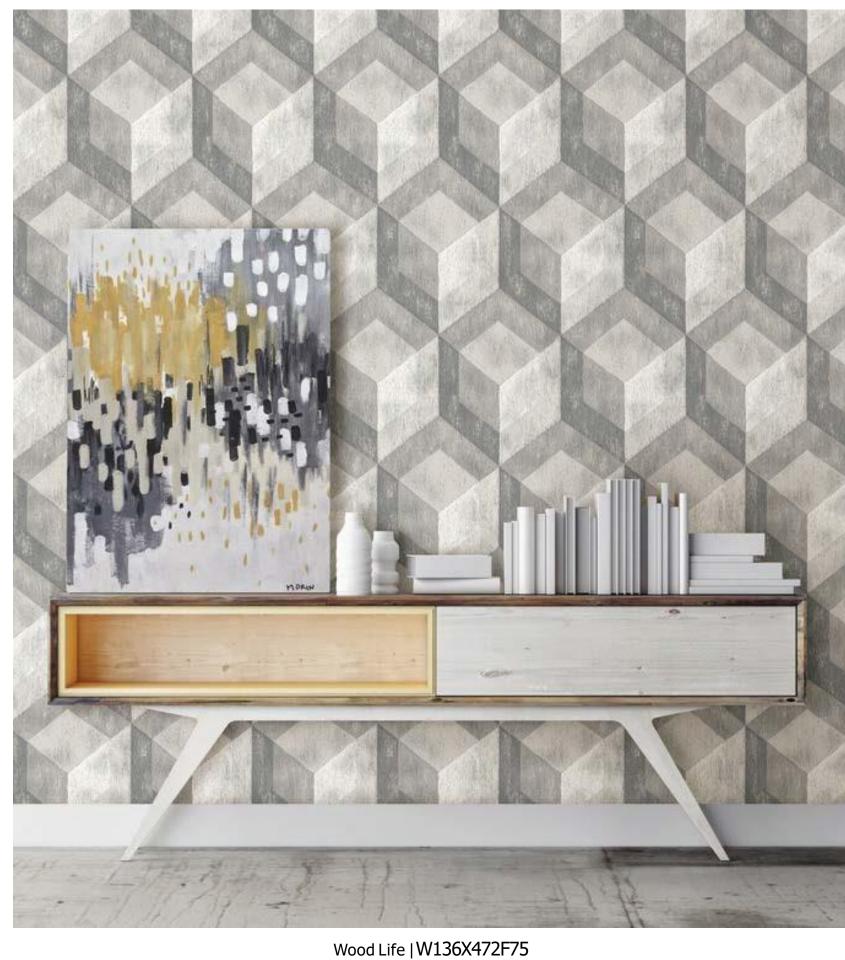

rm of the country.



# TRILOGY



welcoming in a popular room like a kitchen, avant garde in living room.



#### W136X511F75

#### W136X512F75

#### W136X509F75

#### W136X510F75





#### W136X473F75

#### W136X475F75

W136X474F75





### W136X528F75

#### W136X527F75



Stone Wall | W136X501F75 Stacks of slate transport you to an English countryside. The grey hues and angularity give this pattern a modern feel that contrasts with the rustic feel. Goes well in a contemporary setting





#### W136X501F75



#### Adventureland |W136X490F75

A glorious damask is filled with exciting and wondrous details: ships, blossoms, and trumpets. The rich pattern brings back memories of a more classical time while the composition makes it modern.









#### W136X492F75

W136X491F75

W136X490F75



A design fashioned out of wood to resemble a honeycomb has a unique attraction and adds dimension and drama to a space. Elevates any space with its unusual and modern beauty.









#### W136X472F75



#### W136X470F75



Painted tiles in vivd colors with lively and graceful patterning give a place a boho feel or a Moroccan sensibility. Will look very charming in a bedroom or a living room.





#### W136X503F75



#### W136X504F75



furnishings for an interesting look. This modern pattern never goes out of style.



#### W136X525F75

#### W136X526F75



Sheet metal with a touch of rust illustrate the beauty of simple materials that has been weathered by wind and rain. This pattern adds an interesting touch to any part of the home.







#### W136X498F75

W136X499F75

#### W136X500F7