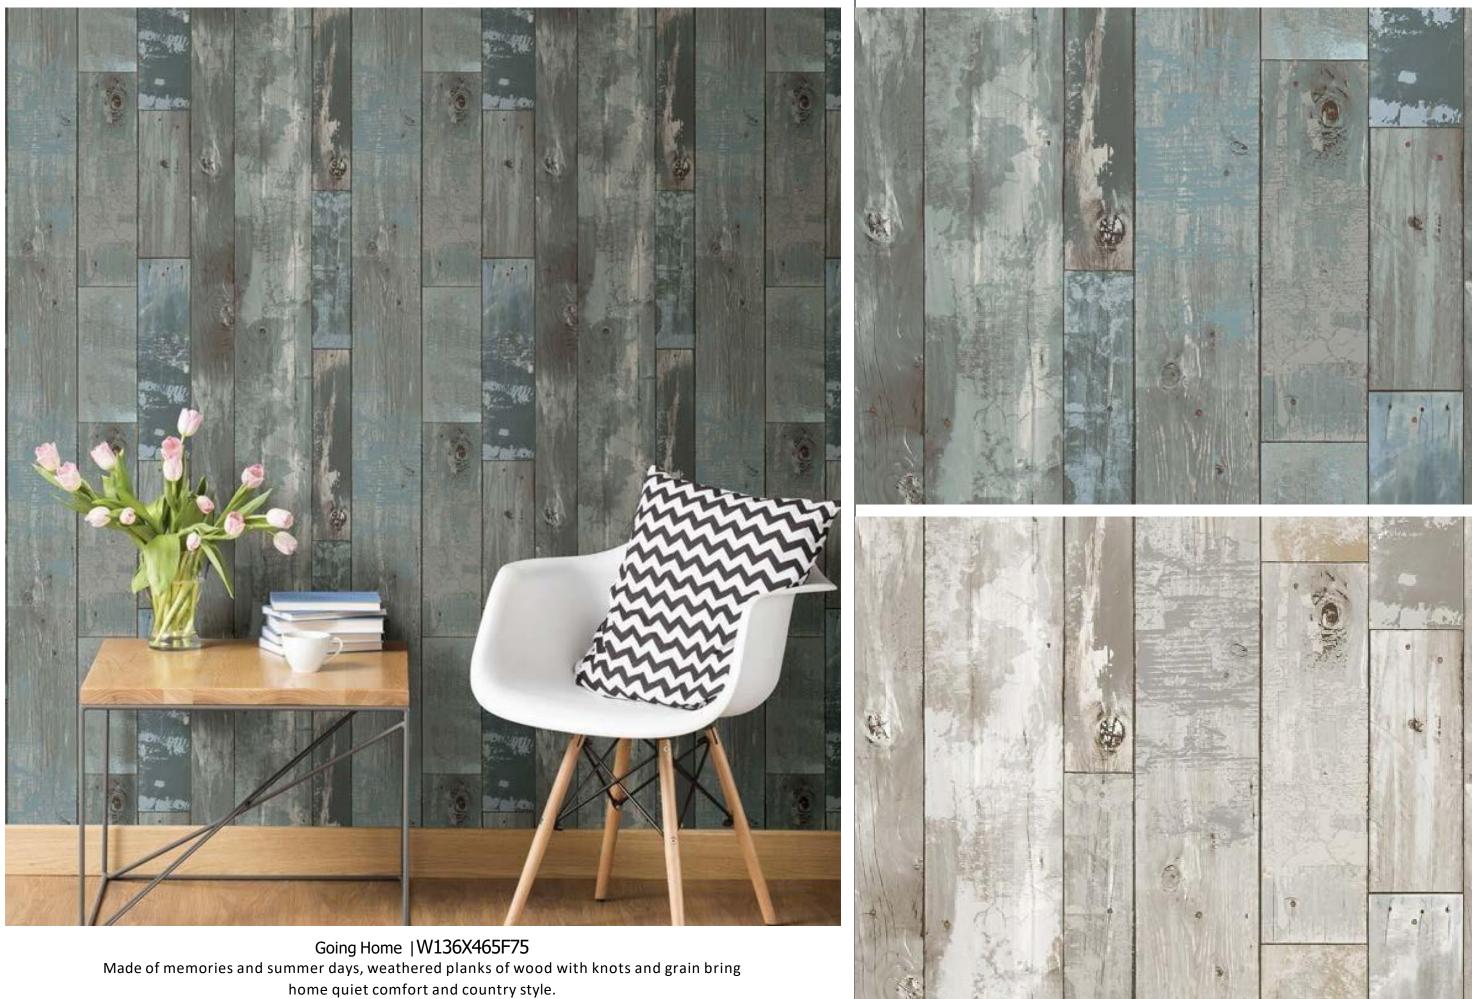

#### W136X463F75

#### W136X461F75



Country Retreat |W136X479F75 Vintage wood panelling adds so much interest and character to any space. This pattern recalls stately homes of the past and gives your home a grand feel.





#### W136X477F75

#### W136X479F75

#### W136X478F75

#### W136X476F75



home and your heart. This sumptuous pattern is perfect for children's spaces or kitchens.



#### W136X522F75

#### W136X521F75





#### W136X524F75

#### W136X523F75



#### W136X517F75

#### W136X514F75

#### W136X516F75

#### W136X515F75

W136X513F75





An intricate tile pattern recalls the elaborate designs of Middle Eastern architecture bringing home in a regal and old world ambience. Add glamour to any part of the home with this glorious pattern.



#### W136X506F75

#### W136X505F75



home quiet comfort and country style.



#### W136X465F75

#### W136X464F75





#### W136X484F75

W136X485F75

W136X483F75



Goes well in a cheery kitchen or as an imaginative touch in a quieter space.



### W136X459F75

#### W136X460F75

#### W136X458F75



#### Wood Ways |W136X459F75

Plain wooded planks are anything but plain when used as decor. They have a sophisticated, country appeal that is soothing and creates a welcoming atmosphere. Any rom will be elevated with its good looks.





#### W136X518F75

W136X519F75

#### W136X520F75



Madison |W136X467F75 A geometric pattern in wood with a distressed effect adds a fun 70's touch to a room and some old time glamour. Pair with interesting furniture.





#### W136X468F75

#### W136X467F75

#### W136X466F75

#### W136X469F75



La