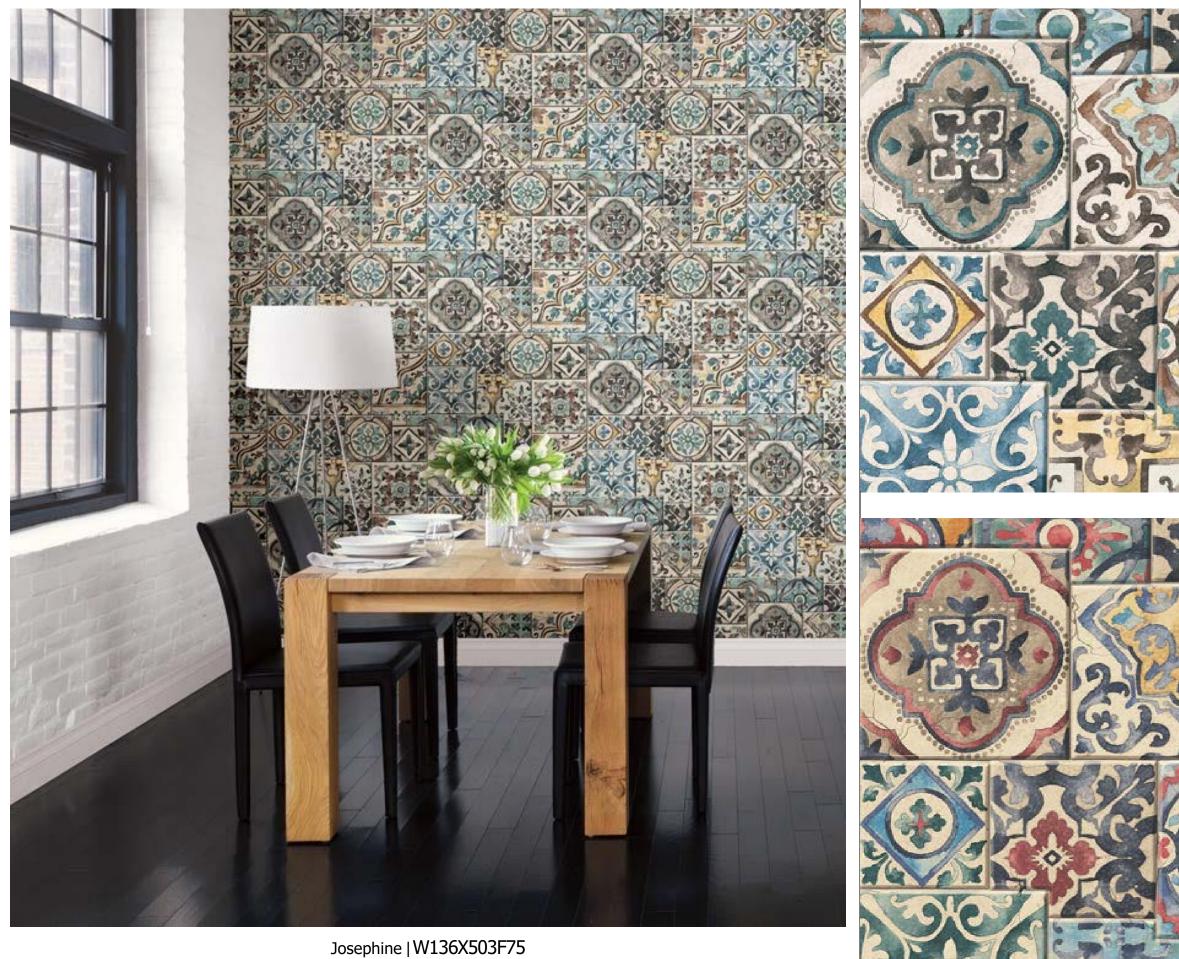

36X474F75





### W136X528F75

#### W136X527F75



Stone Wall | W136X501F75 Stacks of slate transport you to an English countryside. The grey hues and angularity give this pattern a modern feel that contrasts with the rustic feel. Goes well in a contemporary setting





#### W136X501F75



#### Adventureland |W136X490F75

A glorious damask is filled with exciting and wondrous details: ships, blossoms, and trumpets. The rich pattern brings back memories of a more classical time while the composition makes it modern.









#### W136X492F75

W136X491F75

W136X490F75



A design fashioned out of wood to resemble a honeycomb has a unique attraction and adds dimension and drama to a space. Elevates any space with its unusual and modern beauty.









#### W136X472F75



#### W136X470F75



Painted tiles in vivd colors with lively and graceful patterning give a place a boho feel or a Moroccan sensibility. Will look very charming in a bedroom or a living room.





#### W136X503F75



#### W136X504F75



furnishings for an interesting look. This modern pattern never goes out of style.



#### W136X525F75

#### W136X526F75



Sheet metal with a touch of rust illustrate the beauty of simple materials that has been weathered by wind and rain. This pattern adds an interesting touch to any part of the home.







#### W136X498F75

W136X499F75

#### W136X500F75



Square Deal |W136X489F75 Squares made by lines of rivets on a metal sheet is the answer to a modern design need. Set the contemporary tone of a space with this unique pattern.





#### W136X489F75

#### W136X488F75