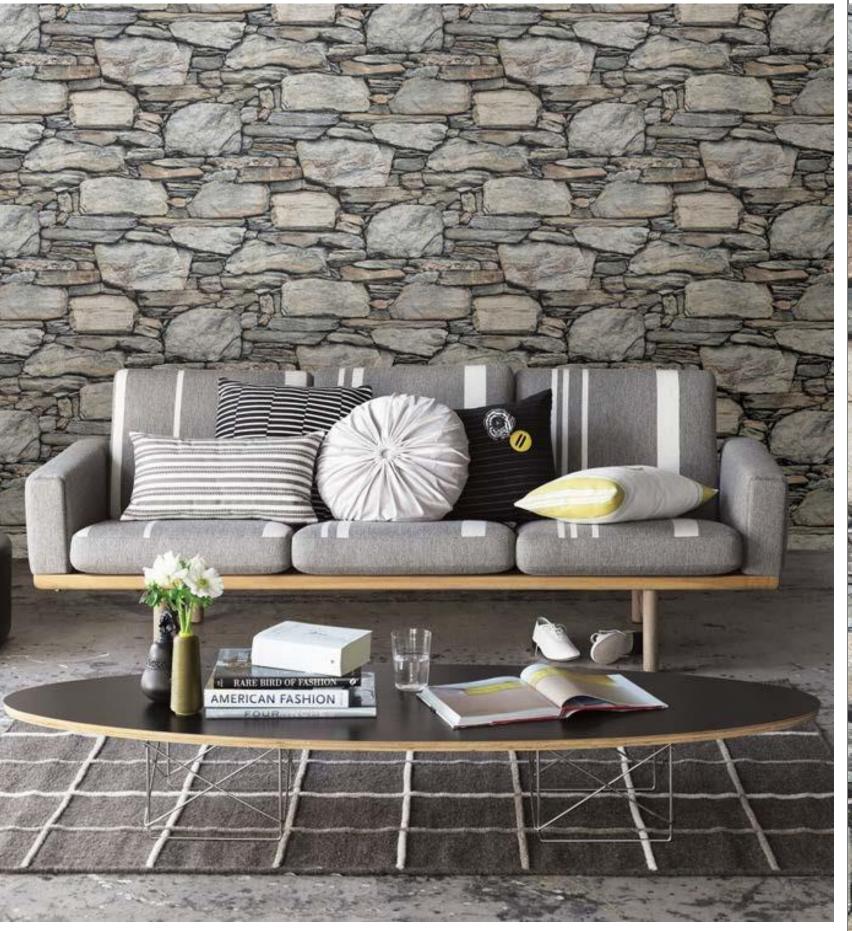

#### W136X527F75

Stone Wall | W136X501F75 Stacks of slate transport you to an English countryside. The grey hues and angularity give this pattern a modern feel that contrasts with the rustic feel. Goes well in a contemporary setting

#### W136X501F75