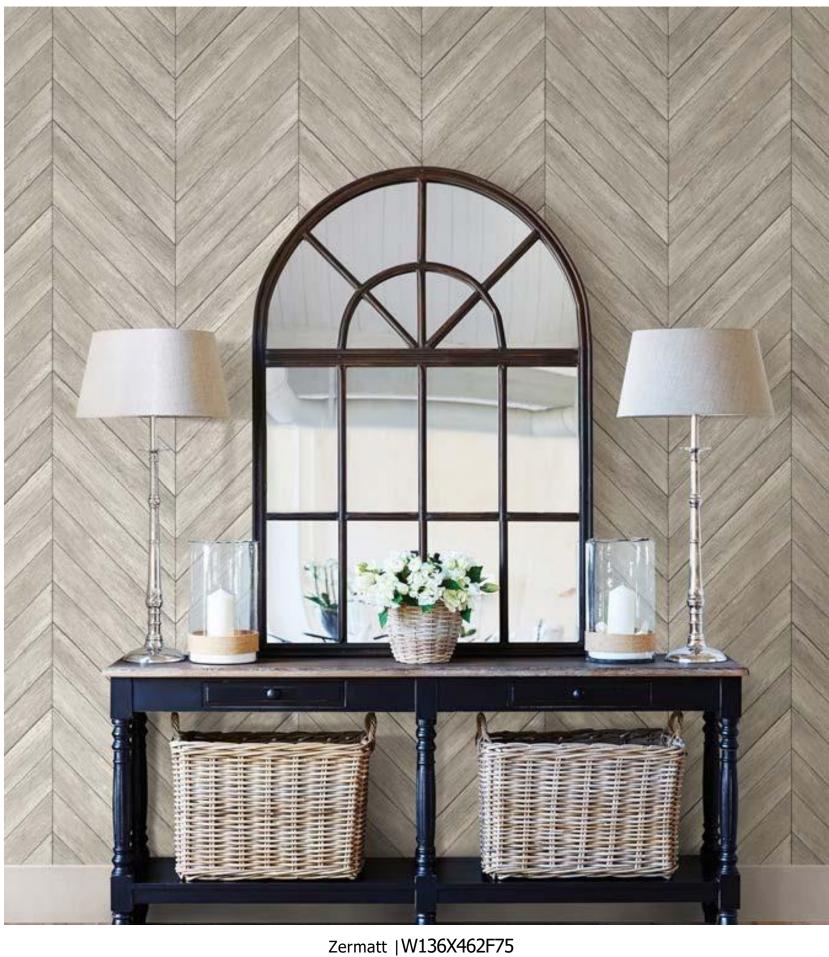

#### W136X480F75

W136X482F75

W136X481F75

Wooden planks arranged in an elegant chevron pattern alludes to a mountain lodge retreat. Eye-catching, elegant and enduring, this classic pattern will elevate any room.

#### W136X462F75