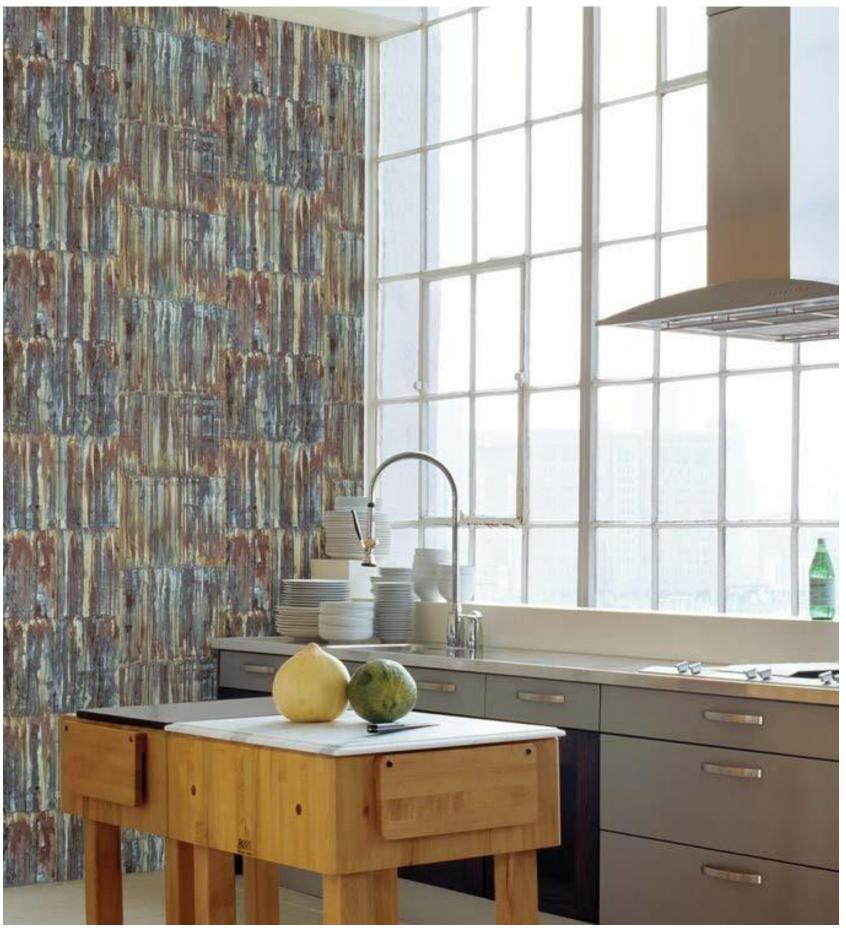

#### W136X526F75

Sheet metal with a touch of rust illustrate the beauty of simple materials that has been weathered by wind and rain. This pattern adds an interesting touch to any part of the home.