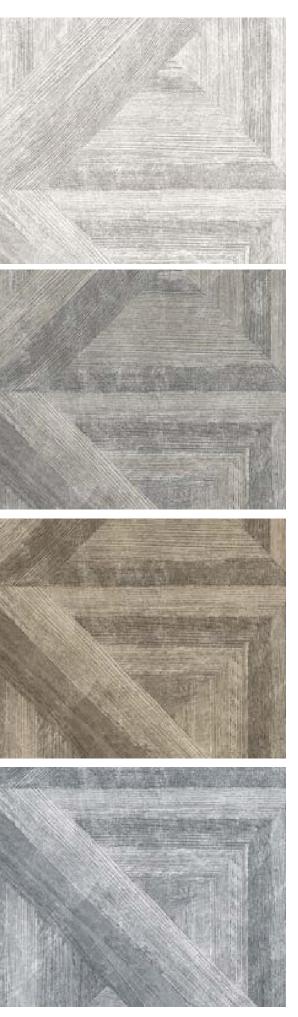

one of a space with this unique pattern.





#### W136X489F75

#### W136X488F75



Stepping Stone |W136X508F75 This stone wall pattern has a strong presence and distinctive look that will give any room a decor boost. The natural characteristics charm the eye and create a warm atmosphere.





#### W136X508F75

#### W136X507F75





#### W136X480F75

W136X482F75

W136X481F75



Wooden planks arranged in an elegant chevron pattern alludes to a mountain lodge retreat. Eye-catching, elegant and enduring, this classic pattern will elevate any room.









#### W136X462F75

#### W136X463F75

#### W136X461F75



Country Retreat |W136X479F75 Vintage wood panelling adds so much interest and character to any space. This pattern recalls stately homes of the past and gives your home a grand feel.





#### W136X477F75

#### W136X479F75

#### W136X478F75

#### W136X476F75



home and your heart. This sumptuous pattern is perfect for children's spaces or kitchens.



#### W136X522F75

#### W136X521F75





#### W136X524F75

#### W136X523F75



#### W136X517F75

#### W136X514F75

#### W136X516F75

#### W136X515F75

W136X513F75





An intricate tile pattern recalls the elaborate designs of Middle Eastern architecture bringing home in a regal and old world ambience. Add glamour to any part of the home with this glorious pattern.



#### W136X506F75

#### W136X505F75



home quiet comfort and country style.



#### W136X465F75

#### W136X464F75





#### W136X484F75

W136X485F75

W136X483F75



Goes well in a cheery kitchen or as an imaginative touch in a quieter space.



### W136X459F7