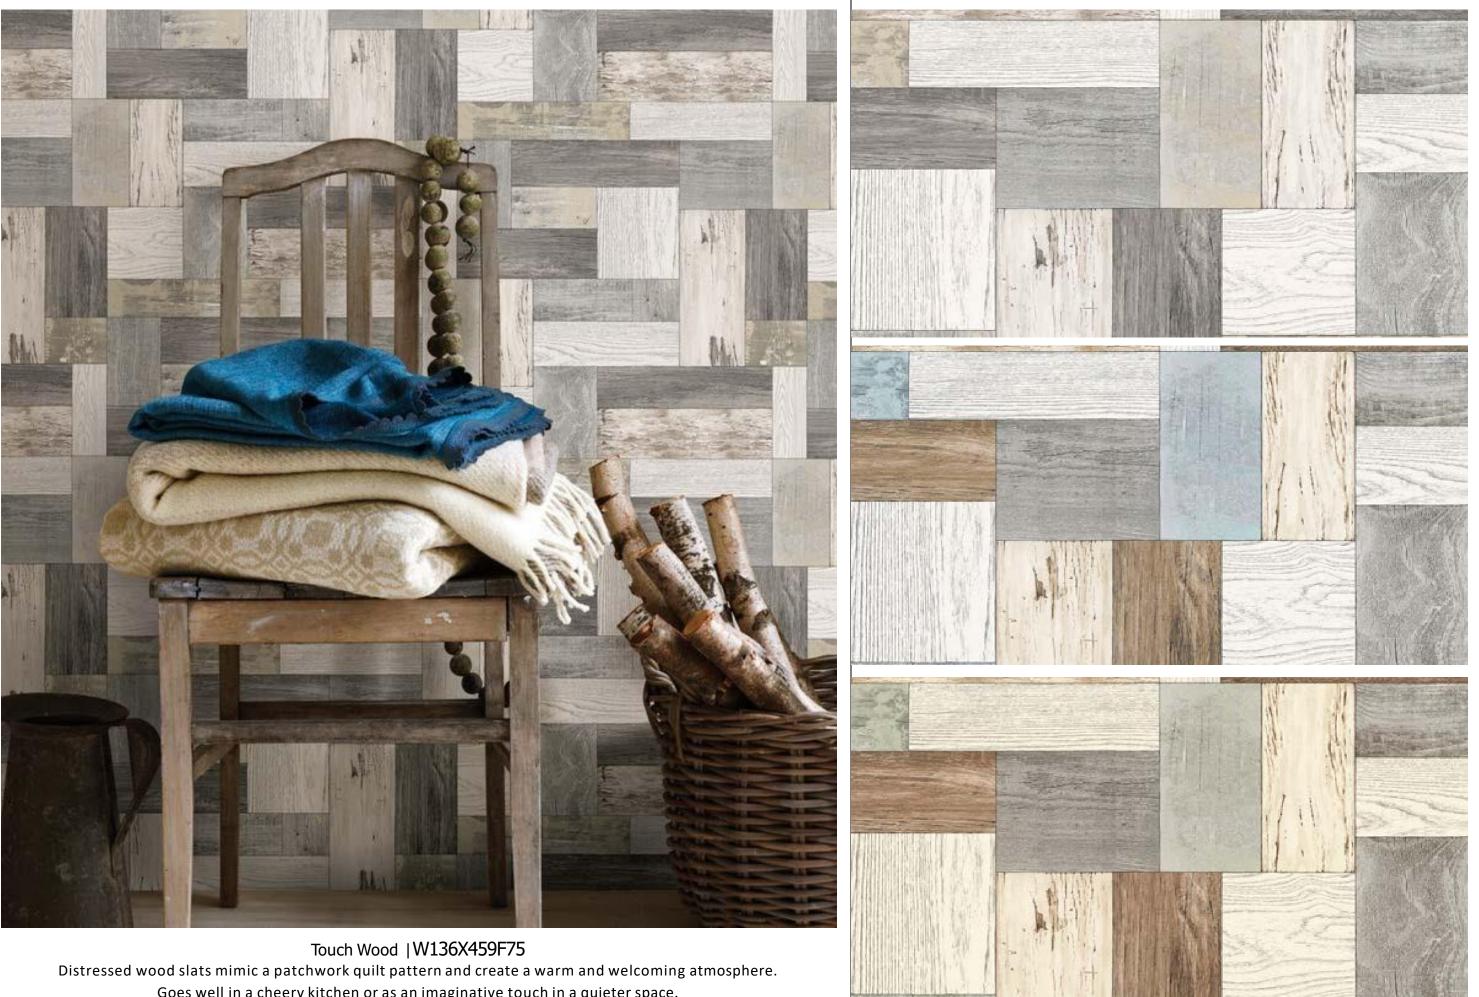

#### W136X484F75

W136X485F75

W136X483F75

Goes well in a cheery kitchen or as an imaginative touch in a quieter space.