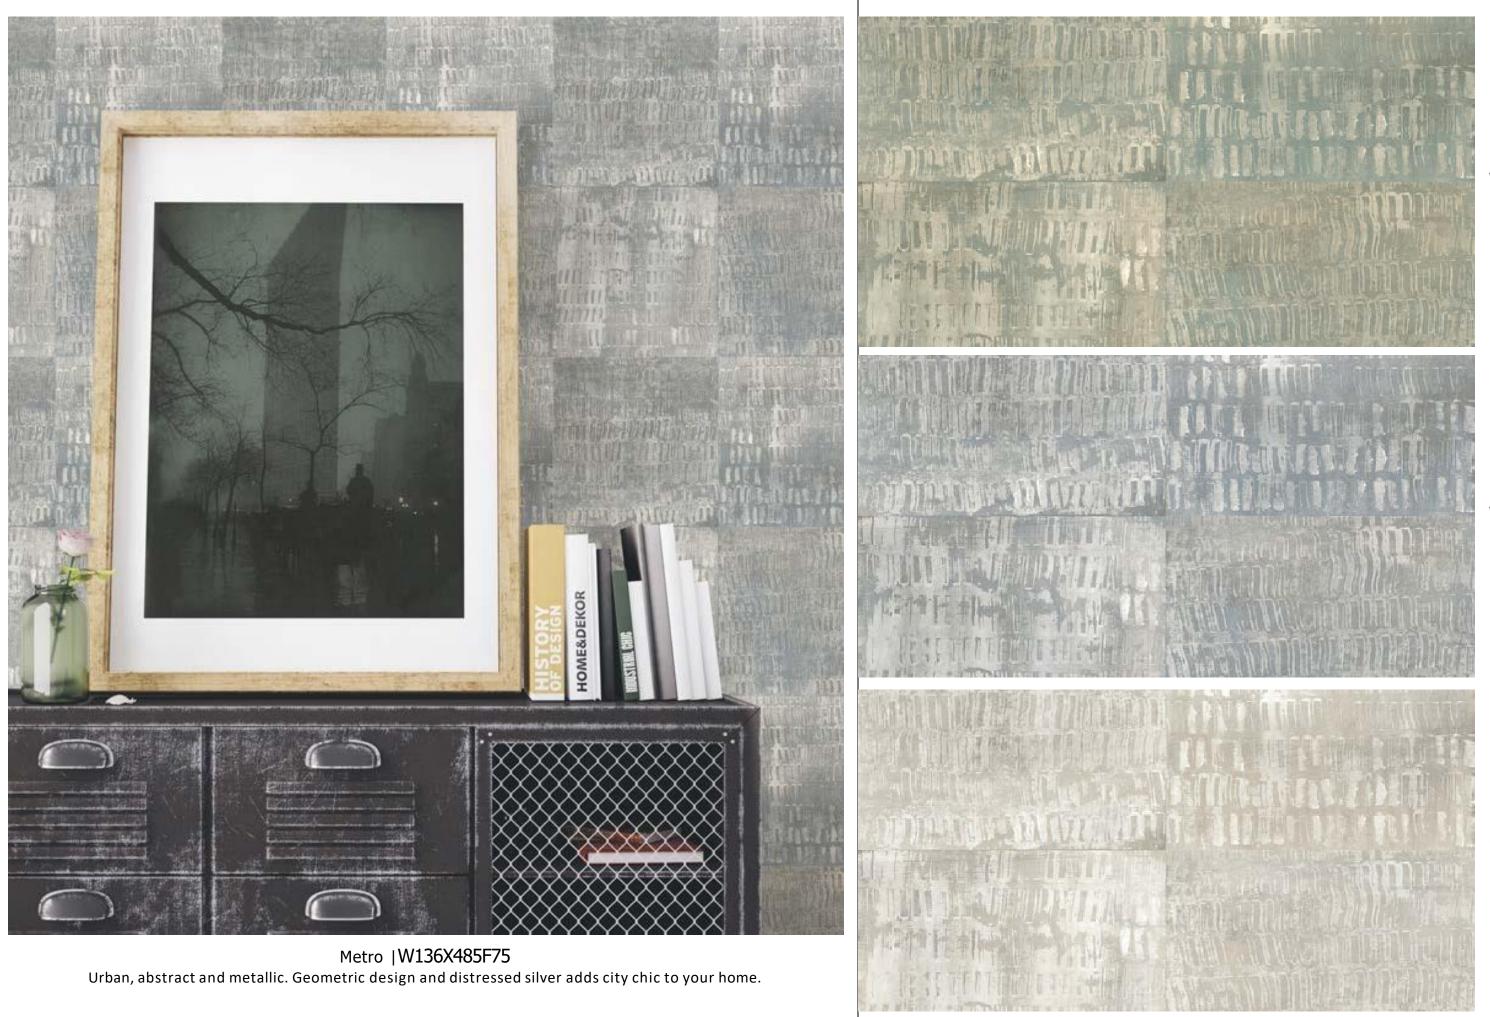

#### W136X484F75

W136X485F75

W136X483F75

Goes well in a cheery kitchen or as an imaginative touch in a quieter space.