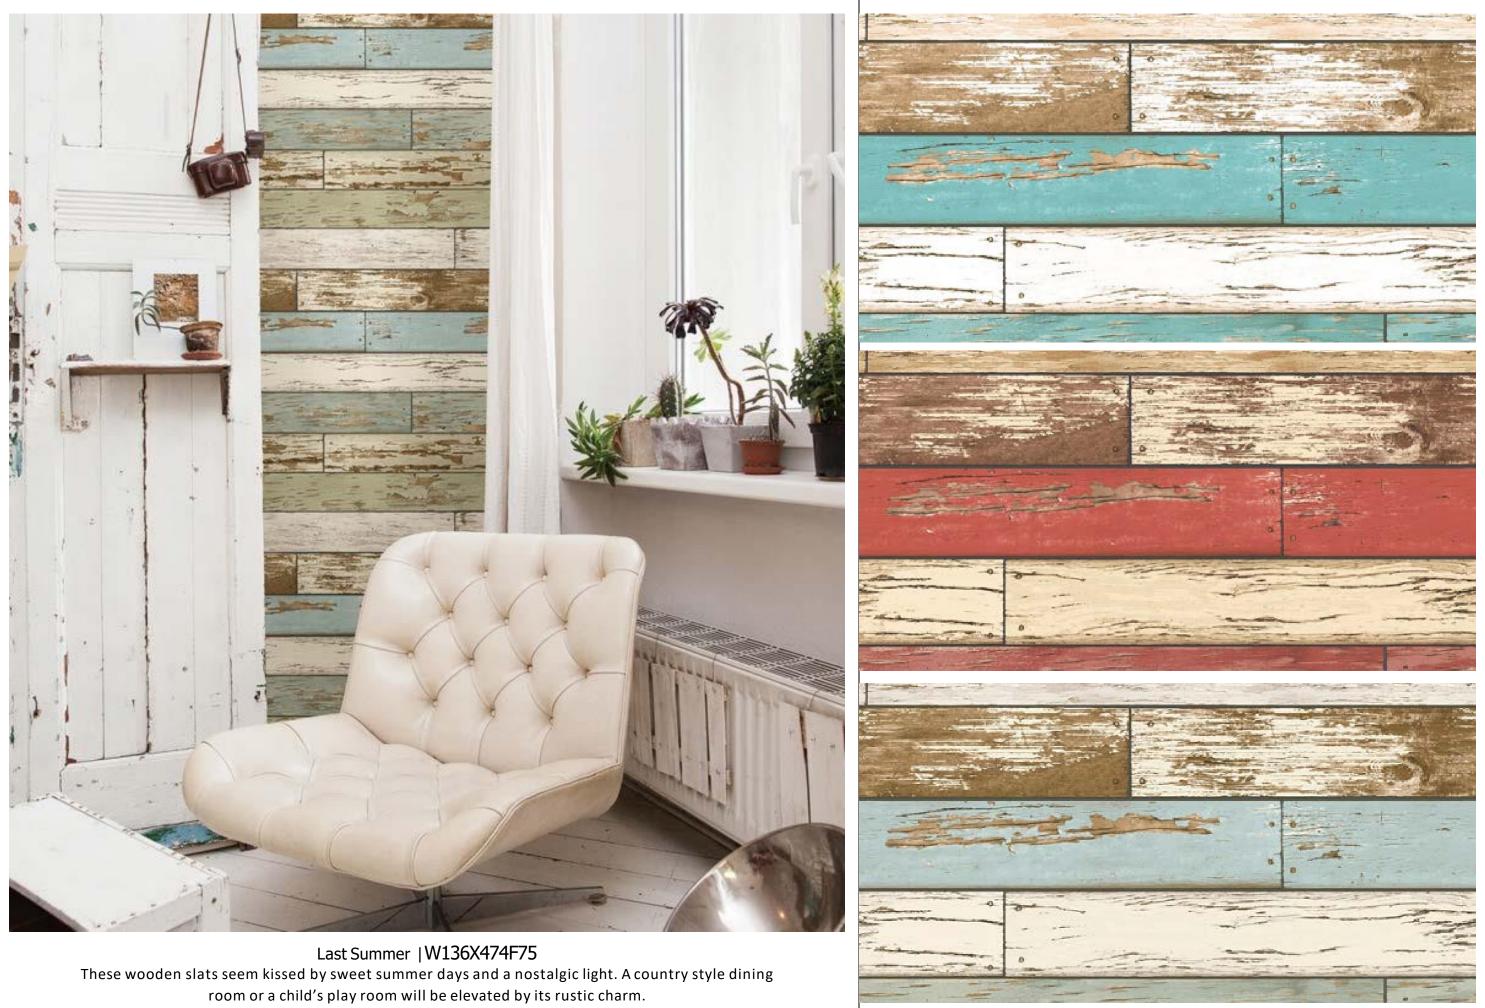

picked patterns from internationally renowned deasigners, from collaborations with Indian creative artists and from our own Signature Series created by Lab Nilaya designers. Nilaya wallcoverings are supported with care products from Asian Paints, an expert on Indian conditions, so installations are as perfect as the visions that transform your spaces.



# NILAYA



The rough beauty of natural materials like wood and stone are celebrated in this versatile collection. Organic shades faded blues and cream, metallic tints and woody tones have a soothing effect and bring the outdoors in. Fill your home with the charm of the country.



# TRILOGY



welcoming in a popular room like a kitchen, avant garde in living room.



#### W136X511F75

#### W136X512F75

#### W136X509F75

#### W136X510F75





#### W136X473F75

#### W136X475F75

W136X474F75





### W136X528F75

#### W136X527F75



Stone Wall | W136X501F75 Stacks of slate transport you to an English countryside. The grey hues and angularity give this pattern a modern feel that contrasts with the rustic feel. Goes well in a contemporary setting





#### W136X501F75



#### Adventureland |W136X490F75

A glorious damask is filled with exciting and wondrous details: ships, blossoms, and trumpets. The rich pattern brings back memories of a more classical time while the composition makes it modern.









#### W136X492F75

W136X491F75

W136X490F75



A design fashioned out of wood to resemble a honeycomb has a unique attraction and adds dimension and drama to a space. Elevates any space with its unusual and modern beauty.