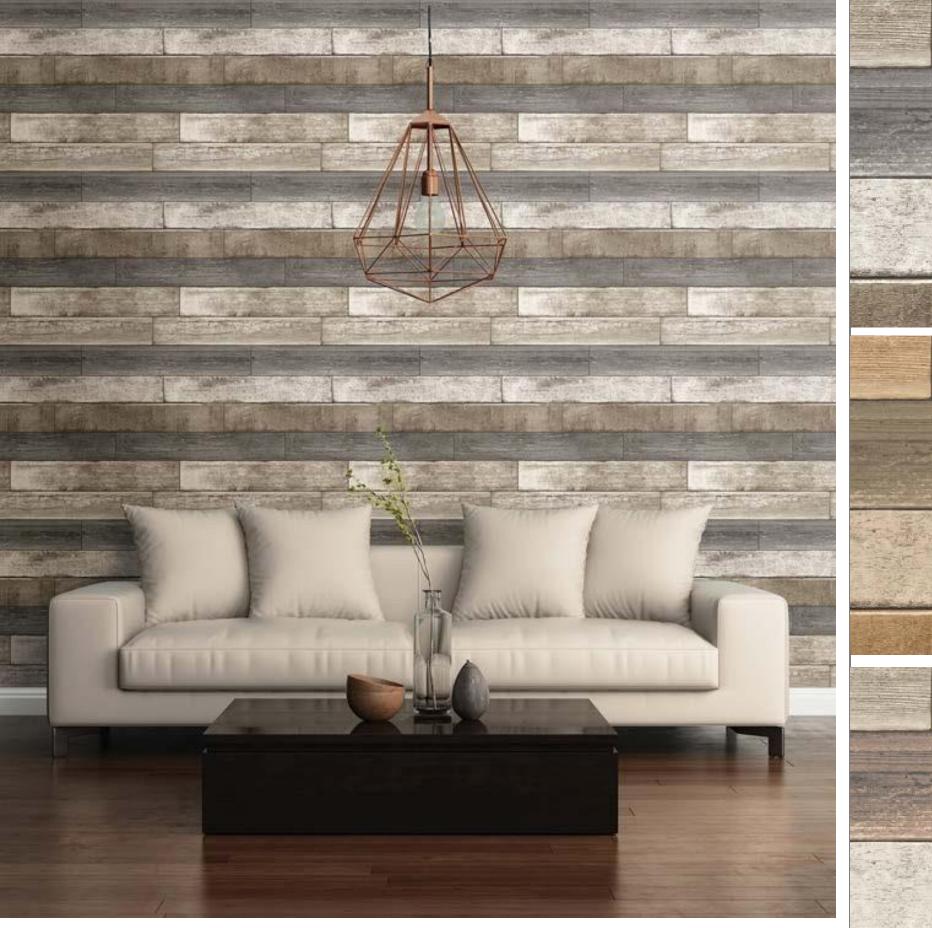

#### W136X527F75

Stone Wall | W136X501F75 Stacks of slate transport you to an English countryside. The grey hues and angularity give this pattern a modern feel that contrasts with the rustic feel. Goes well in a contemporary setting