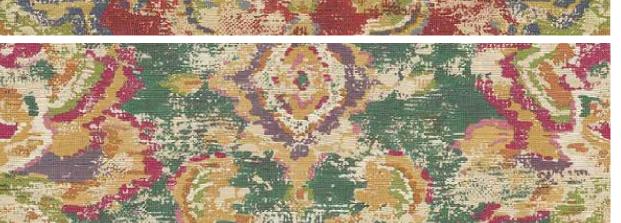

W121WU68E75

W121WU69E75

Going Home |W121WU72E75|This pattern has the appearance of distressed colour and an old world appeal that speaks eloquently with an antique elegance.

W121WU70E75

W121WU71E75

W121WU72E75