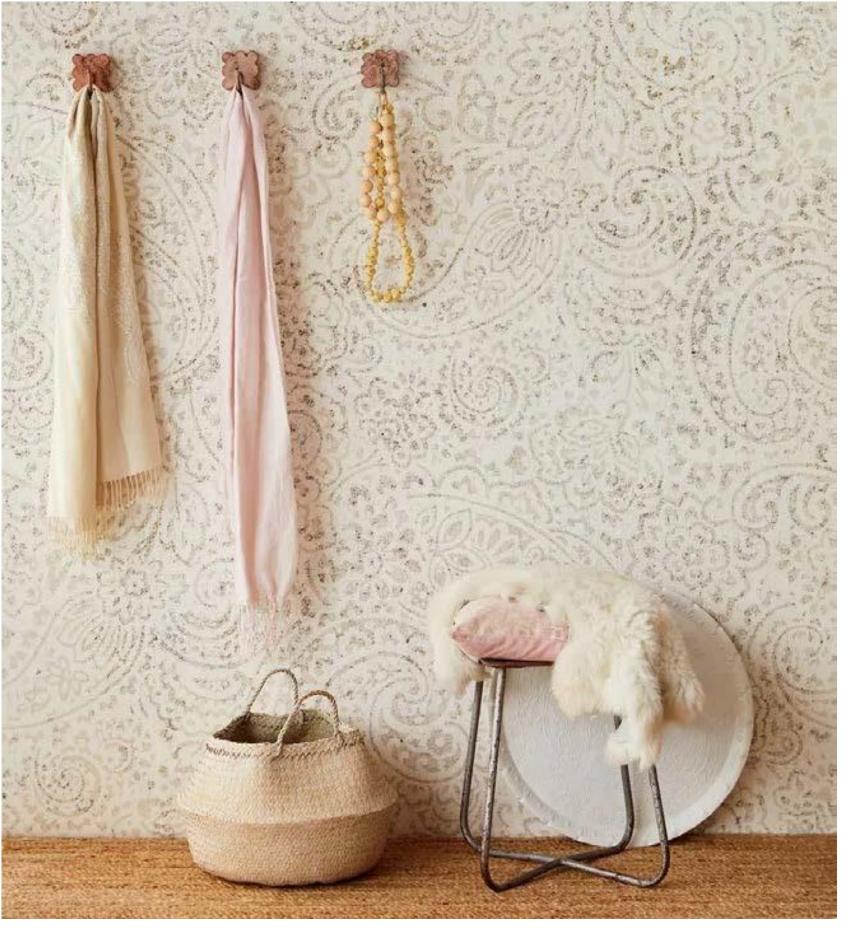

W121WU75E75

W121WU76E75

W121WU77E75

Misty | *W121WU79E75*Like the charm of aged fabric this subtle pattern spreads its warmth in a space and fills it with an arty elegance.

W121WU78E75

W121WU79E75

 $\label{lem:Jaipur} \mbox{Jaipur} \ | \mbox{$W121W068E75$}$  This glorious pattern resembles ornate blockprinted fabric and appeals to a subtle sense of beauty.