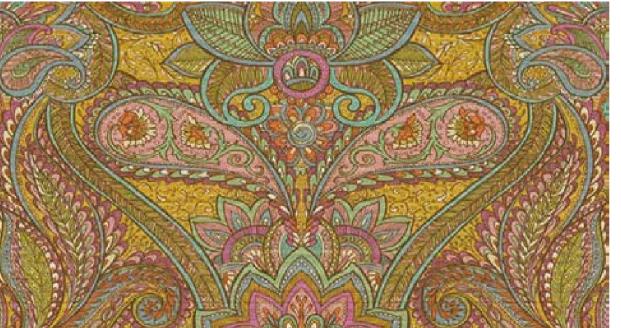

W121WU75E75

W121WU76E75

W121WU77E75

Misty | *W121WU79E75*Like the charm of aged fabric this subtle pattern spreads its warmth in a space and fills it with an arty elegance.

W121WU78E75

W121WU79E75

 $\label{lem:Jaipur} \mbox{Jaipur} \ | \mbox{$W121W068E75$}$  This glorious pattern resembles ornate blockprinted fabric and appeals to a subtle sense of beauty.