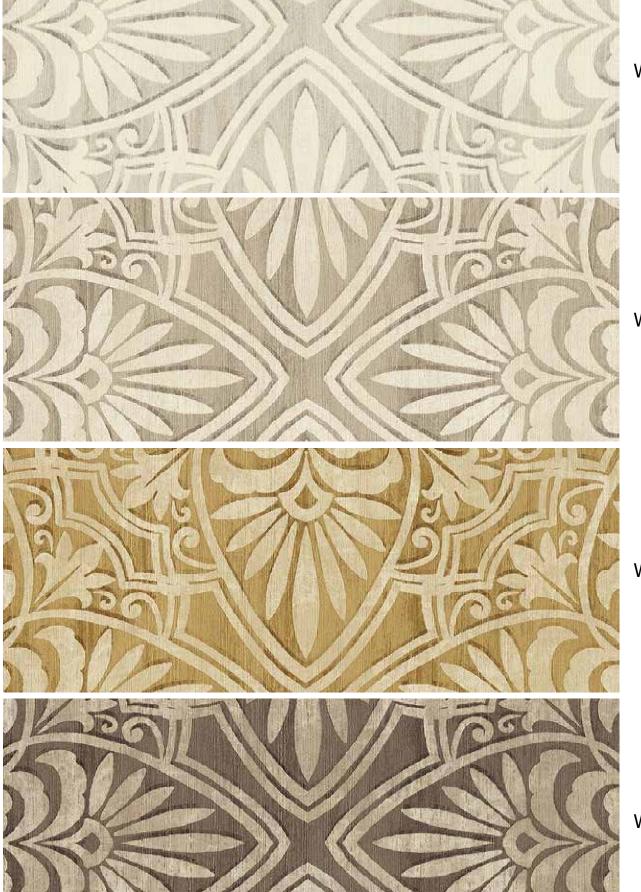

W121WU41E75

 $Eternal \, Spring \, | \, \textit{W121WU40E75} \\ Floral \, grace \, and \, geometric \, style \, combine \, to \, produce \, an \, elegant \, masterpiece \, that \, recalls \, meticulous \, determined by the entire of the entire of$ hand craftsmanship.