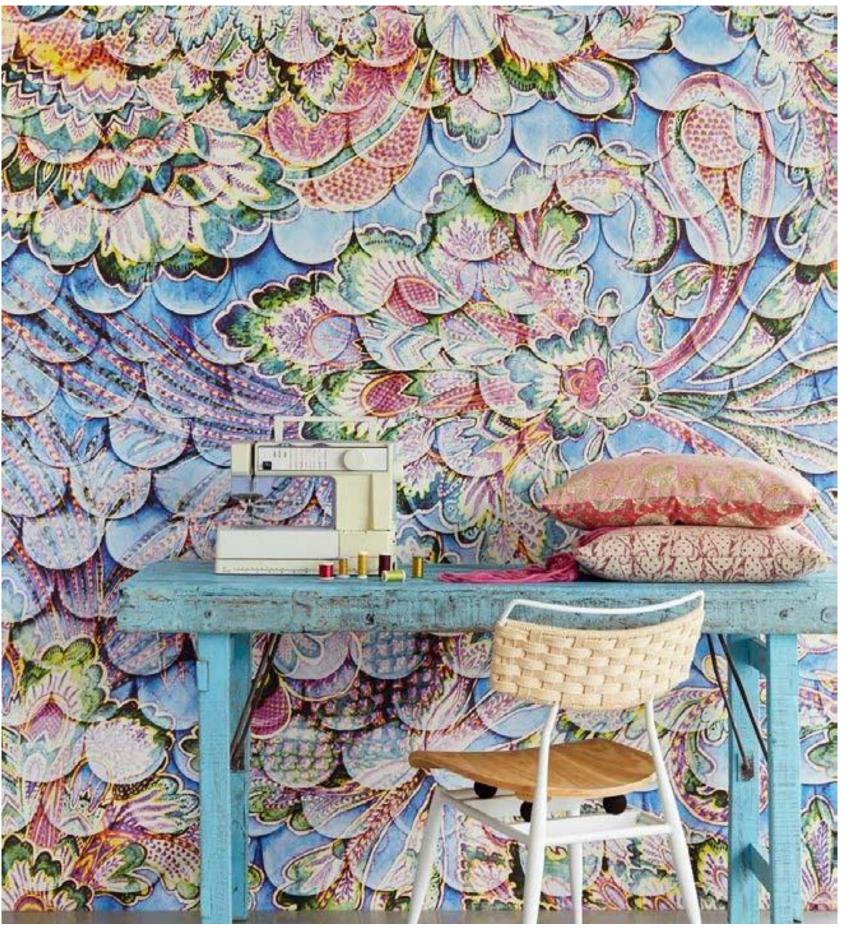

W121WU75E75

W121WU76E75

W121WU77E75

Misty | *W121WU79E75*Like the charm of aged fabric this subtle pattern spreads its warmth in a space and fills it with an arty elegance.

W121WU78E75

W121WU79E75

 $\label{lem:Jaipur} \mbox{Jaipur} \ | \mbox{$W121W068E75$}$  This glorious pattern resembles ornate blockprinted fabric and appeals to a subtle sense of beauty.