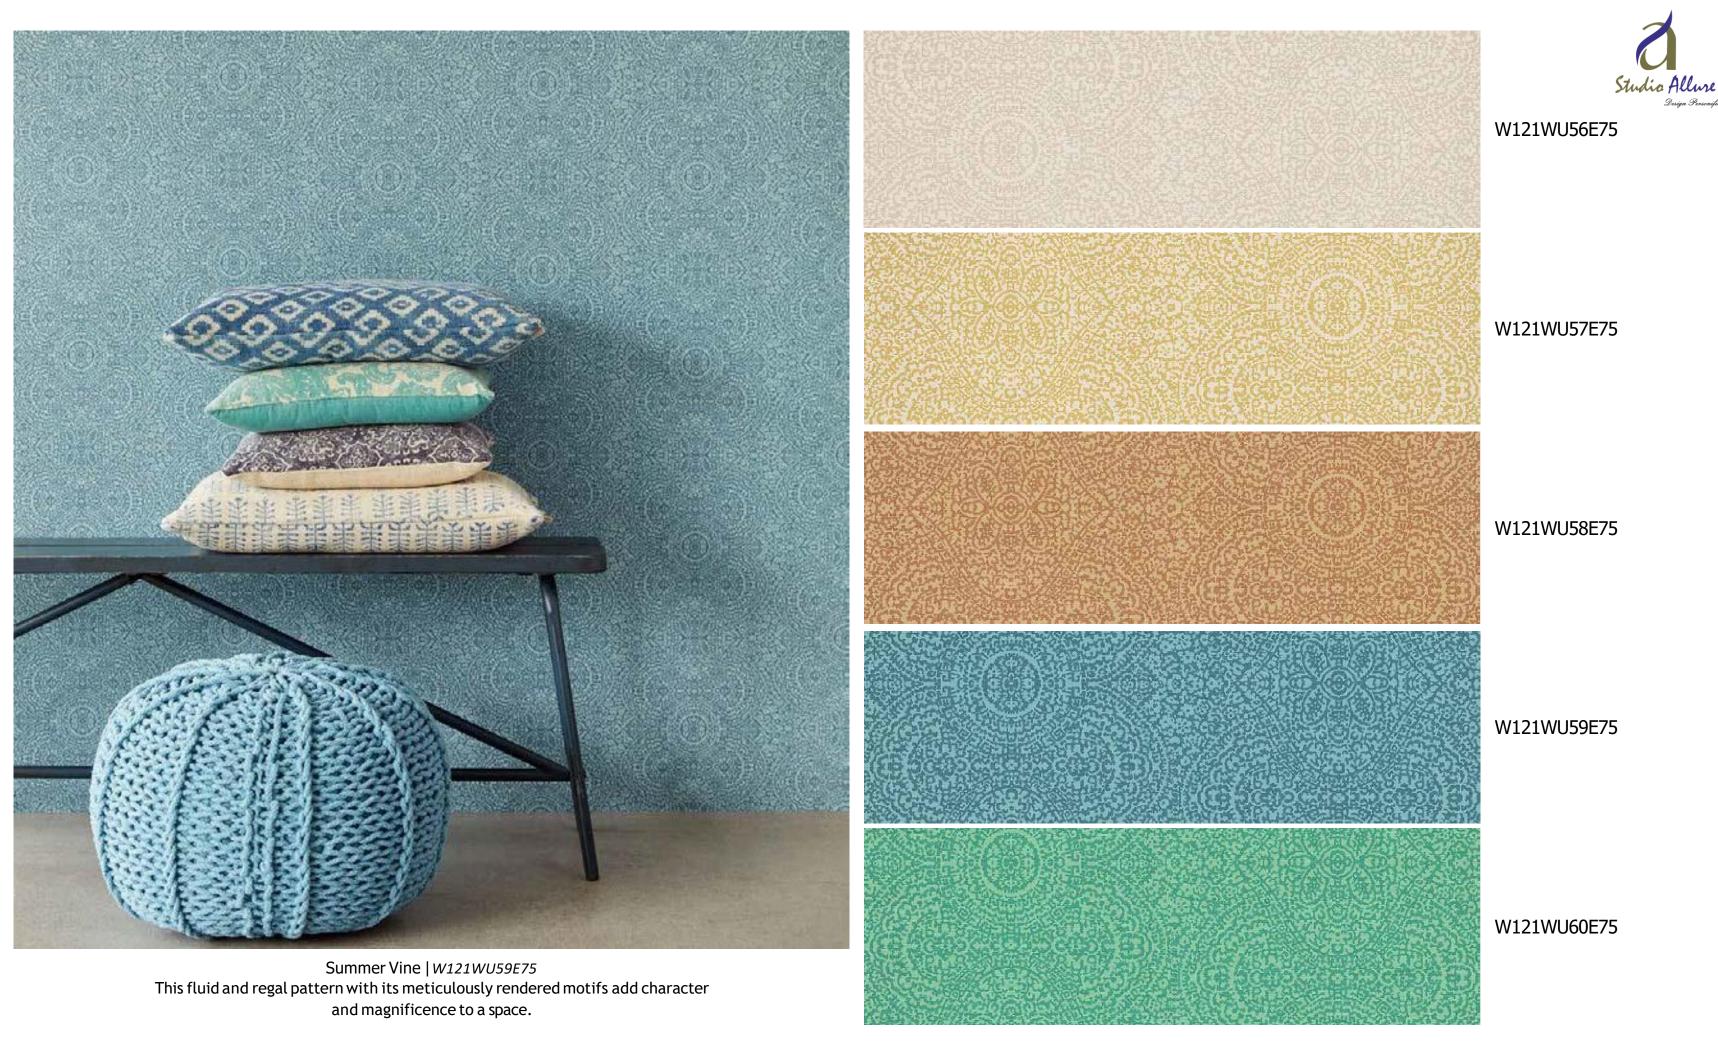

## SUNDARI

Iuxury of opulent patterns and floral expressions, gentle weaves and artistic abstractions into wallcoverings that seduce the senses and fill a space with glamour.

Blossom Belle | W121WU30E75

A rush of springtime blossoms rendered in a painterly style seduce the senses with their graceful and poetic forms, filling a home with a fresh, opulent beauty.

W121WU29E75

W121WU30E75

W121WU31E75

W121WU32E75