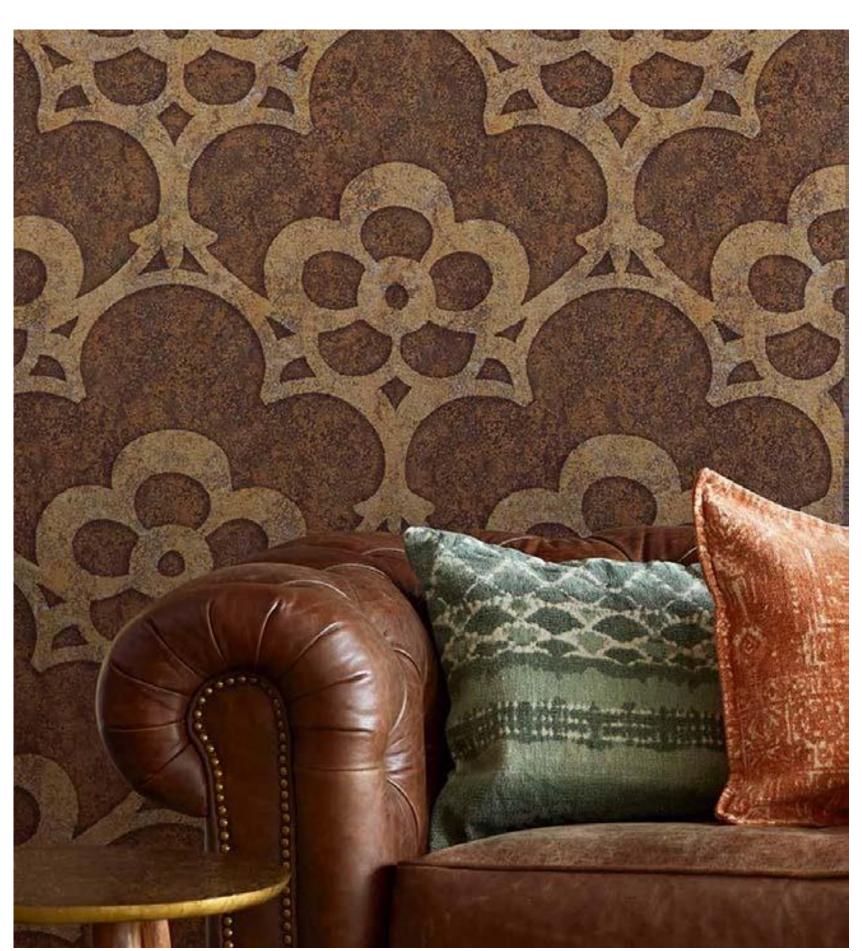

W121WU52E75

Leaf Love | W121WU54E75

Abstract and alluring this beautiful pattern can be used alongside almost any scheme while ushering in a distinguished ambience.

W121WU54E75

W121WU55E75

Hidden Glory | *W121WU84E75*A modern and abstract pattern with a woven texture creates a dramatic decor effect.