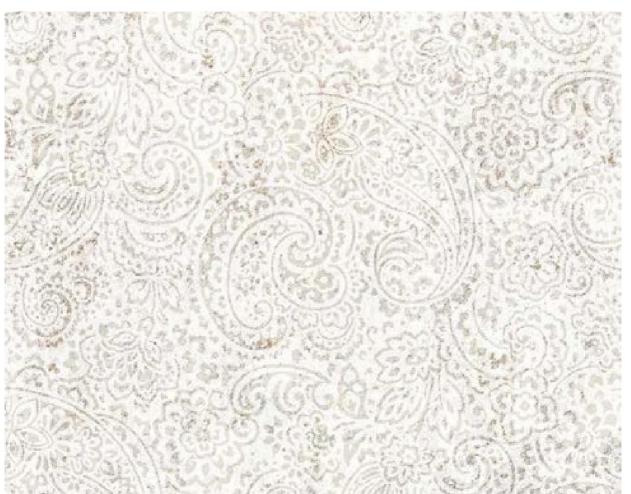

W121WU75E75

W121WU76E75

W121WU77E75

Misty | *W121WU79E75*Like the charm of aged fabric this subtle pattern spreads its warmth in a space and fills it with an arty elegance.

W121WU78E75

W121WU79E75

 $\label{lem:Jaipur} \mbox{Jaipur} \ | \mbox{$W121W068E75$}$  This glorious pattern resembles ornate blockprinted fabric and appeals to a subtle sense of beauty.