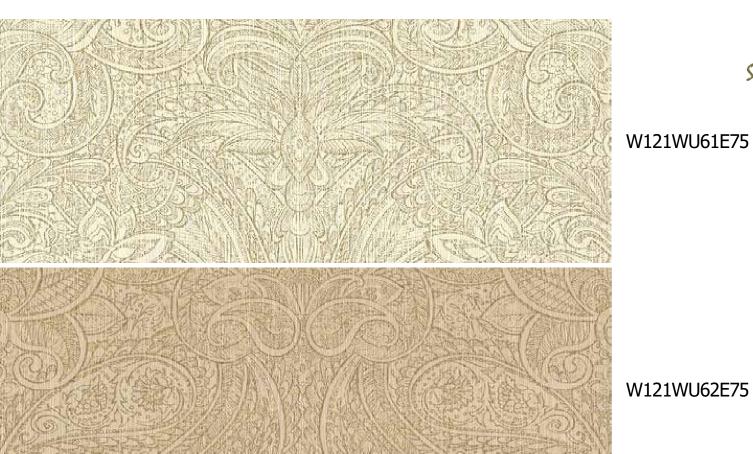

W121WU34E75

W121WU36E75

Flora Cocktail | *W121WU37E75*A blend of blurry colours and floral impressions make this pattern a bewitching backdrop to a home designed to uplift the senses.

Fantasy Garden | *W121WU61E75*Traditional floral motifs are woven into an opulent pattern to produce an effect that is stunning and dramatic.