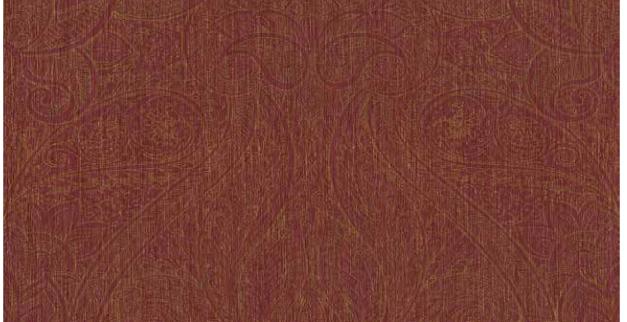

W121WU41E75

 $Eternal \, Spring \, | \, \textit{W121WU40E75} \\ Floral \, grace \, and \, geometric \, style \, combine \, to \, produce \, an \, elegant \, masterpiece \, that \, recalls \, meticulous \, determined by the entire of the entire of$ hand craftsmanship.