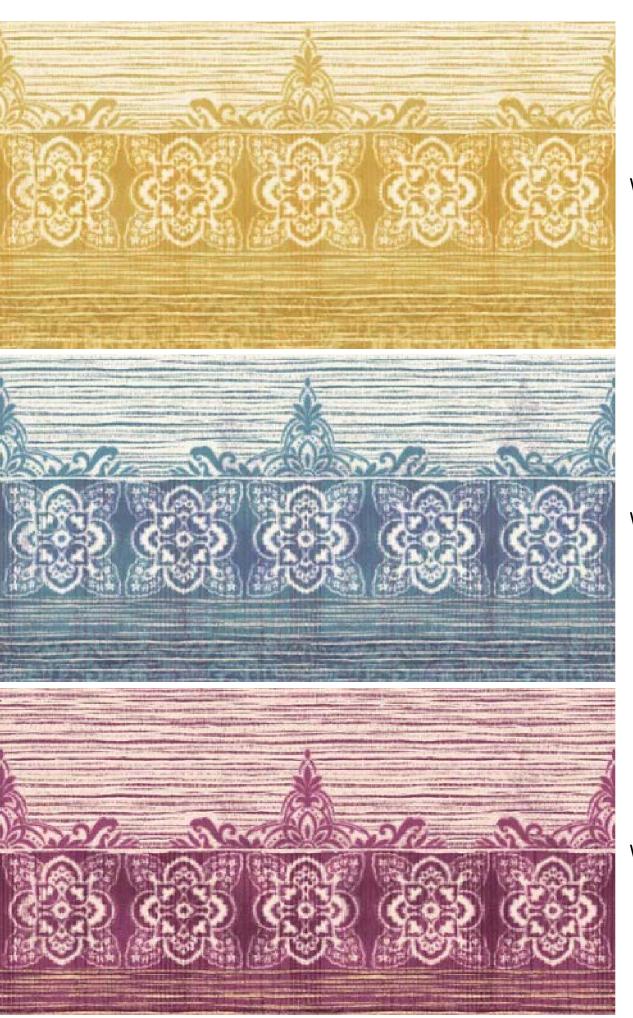

W121WU68E75

W121WU69E75

Going Home |W121WU72E75|This pattern has the appearance of distressed colour and an old world appeal that speaks eloquently with an antique elegance.

W121WU70E75

W121WU71E75

W121WU72E75