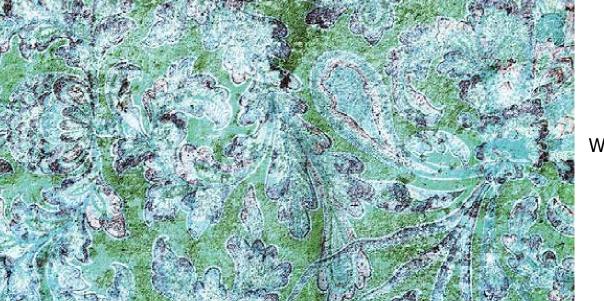

W121WU75E75

W121WU76E75

W121WU77E75

Misty | *W121WU79E75*Like the charm of aged fabric this subtle pattern spreads its warmth in a space and fills it with an arty elegance.

W121WU78E75

W121WU79E75

 $\label{lem:Jaipur} \mbox{Jaipur} \ | \mbox{$W121W068E75$}$  This glorious pattern resembles ornate blockprinted fabric and appeals to a subtle sense of beauty.