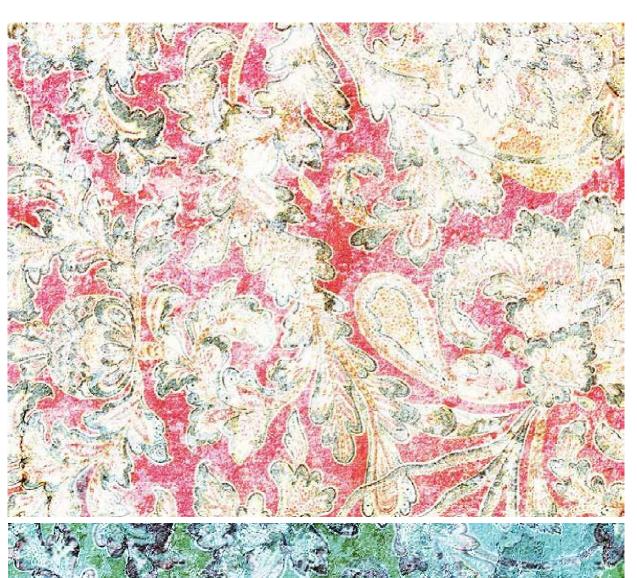

W121WU75E75

W121WU76E75

W121WU77E75

Misty | *W121WU79E75*Like the charm of aged fabric this subtle pattern spreads its warmth in a space and fills it with an arty elegance.

W121WU78E75

W121WU79E75

 $\label{lem:Jaipur} \mbox{Jaipur} \ | \mbox{$W121W068E75$}$  This glorious pattern resembles ornate blockprinted fabric and appeals to a subtle sense of beauty.