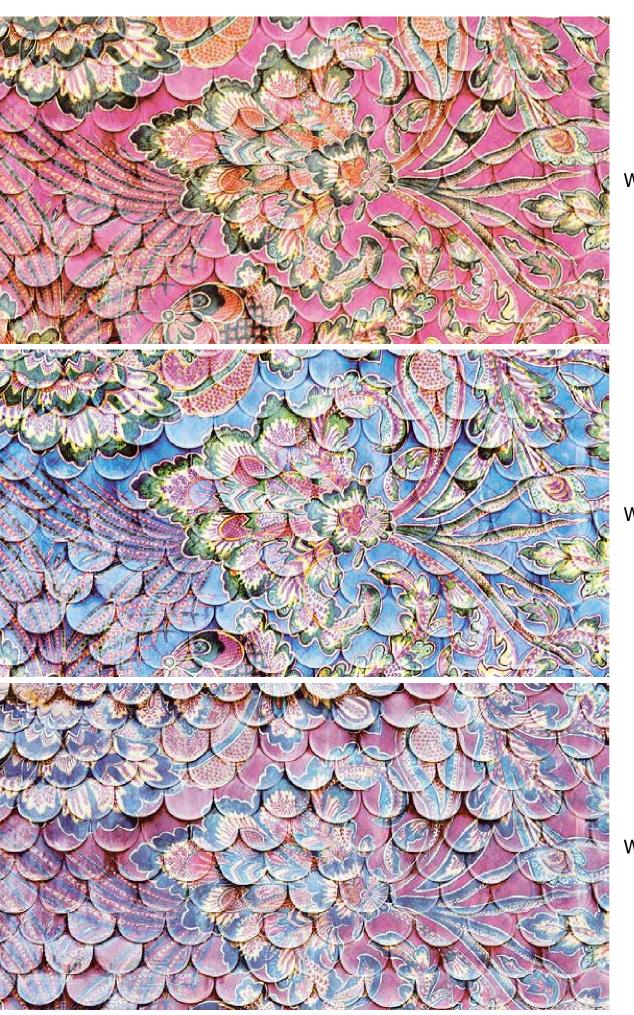

## SUNDARI

Iuxury of opulent patterns and floral expressions, gentle weaves and artistic abstractions into wallcoverings that seduce the senses and fill a space with glamour.

Blossom Belle | W121WU30E75

A rush of springtime blossoms rendered in a painterly style seduce the senses with their graceful and poetic forms, filling a home with a fresh, opulent beauty.

W121WU29E75

W121WU30E75

W121WU31E75

W121WU32E75