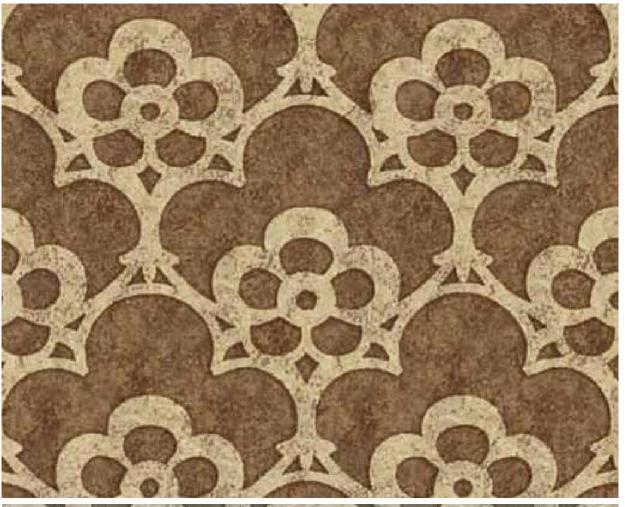

W121WU52E75

Leaf Love | W121WU54E75

Abstract and alluring this beautiful pattern can be used alongside almost any scheme while ushering in a distinguished ambience.

W121WU54E75

W121WU55E75

Hidden Glory | *W121WU84E75*A modern and abstract pattern with a woven texture creates a dramatic decor effect.