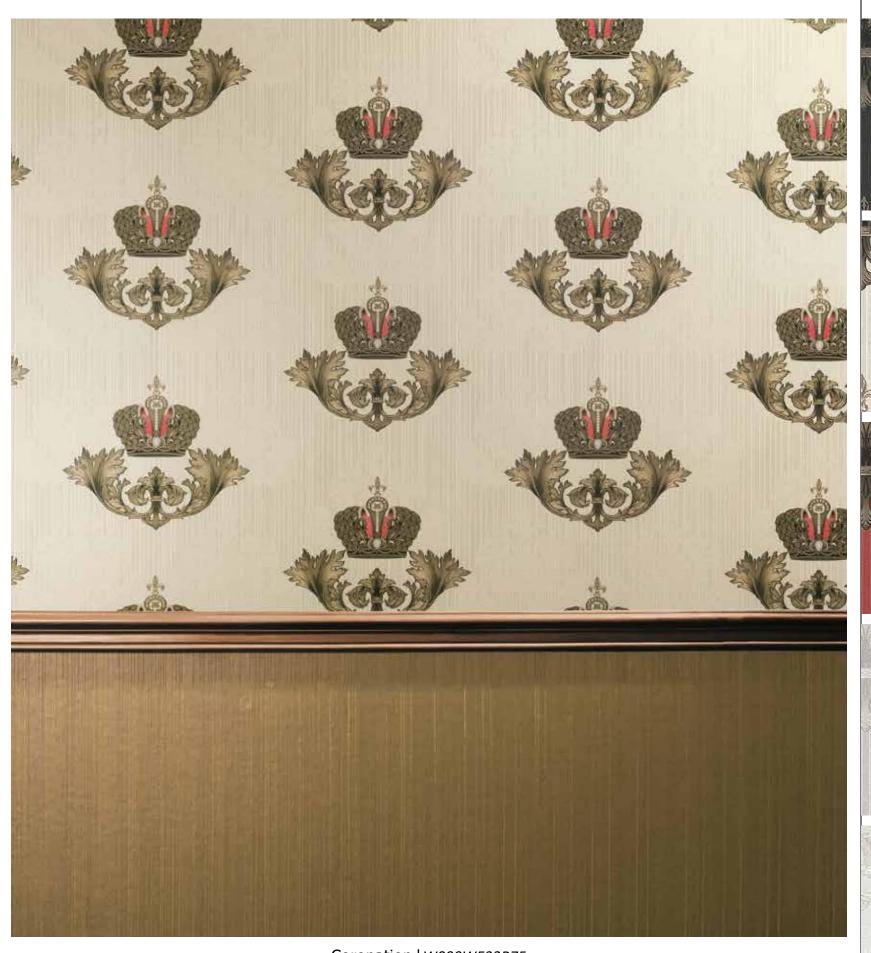

W099WE24B75

Coronation | W099WE32B75

An allover pattern of crowns is a simple but effective way to lend a space a regal and authoratitive note. Classic furnishings would work well with this look.

W099WE32B75