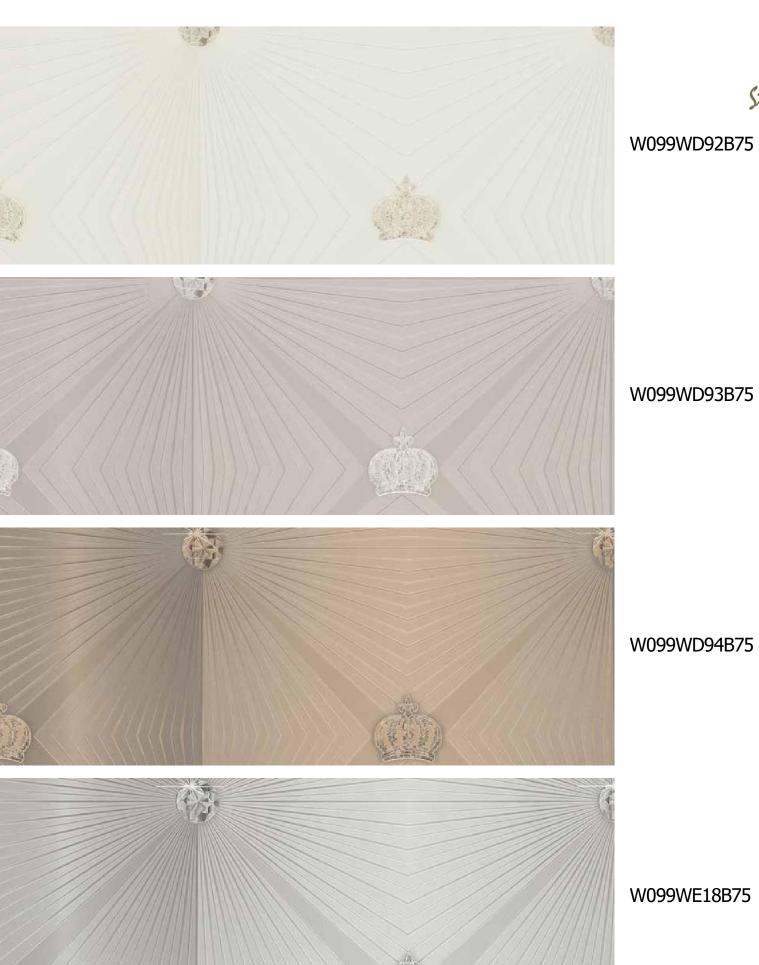

W099WE10B75

W099WE11B75

Jewel | *W099WD94B75* 

Party up with thin abstract, retro design and create an upbeat and stylish look. Complement with modern pieces.

Studio Allure
Design Personified.

Cesaro | W099WE13B75
A sophisticated and sculpted texture lends atmosphere and partners a varied range of decor preferences.