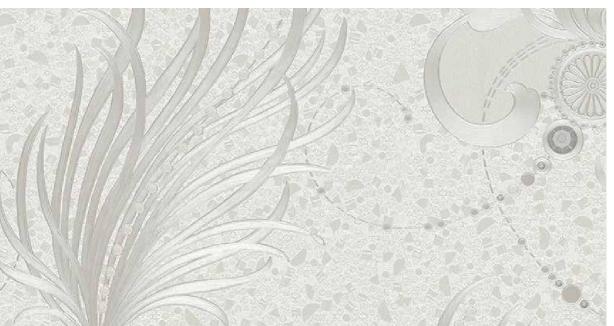

W099WE33B75

W099WE35B75

W099WE34B75

Cleo | W099WE30B75

Tradition mixes with trendy to produce a striking pattern that lends a space sophistication with a contemporary flair.

W099WE00B75

W099WE01B75

Celestia | W099WE15B75

A deep and dense pattern that infuses a space with a modern allure.

Works beautifully as an accent or feature wall.

W099WE25B75

W099WE26B75