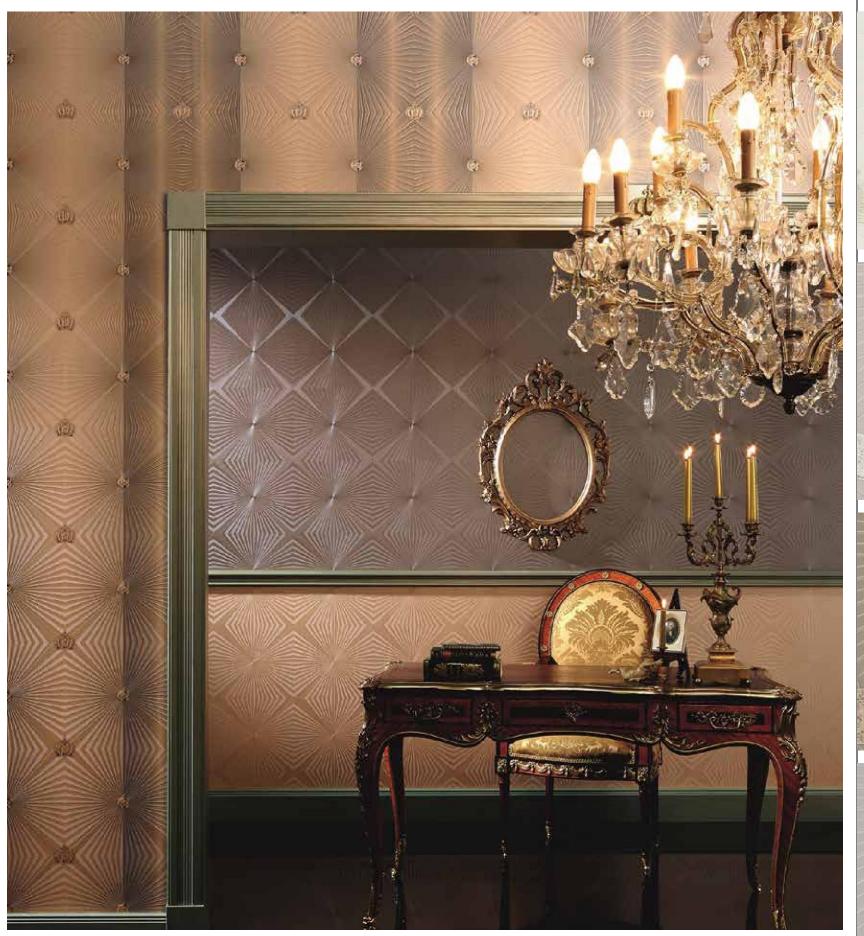

W099WE10B75

W099WE11B75

Jewel | *W099WD94B75* 

Party up with thin abstract, retro design and create an upbeat and stylish look. Complement with modern pieces.

Studio Allure
Design Personified.

Cesaro | W099WE13B75
A sophisticated and sculpted texture lends atmosphere and partners a varied range of decor preferences.