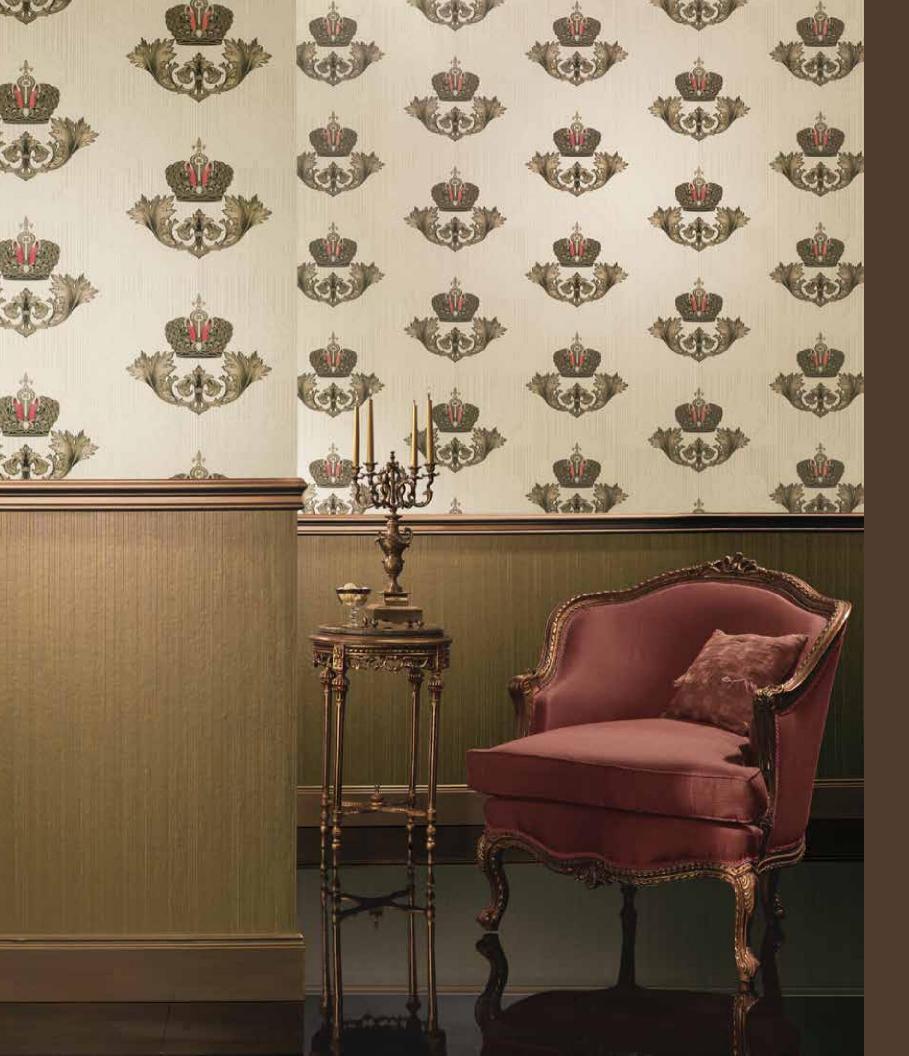

W099WE24B75

Coronation | W099WE32B75

An allover pattern of crowns is a simple but effective way to lend a space a regal and authoratitive note. Classic furnishings would work well with this look.

W099WE32B75