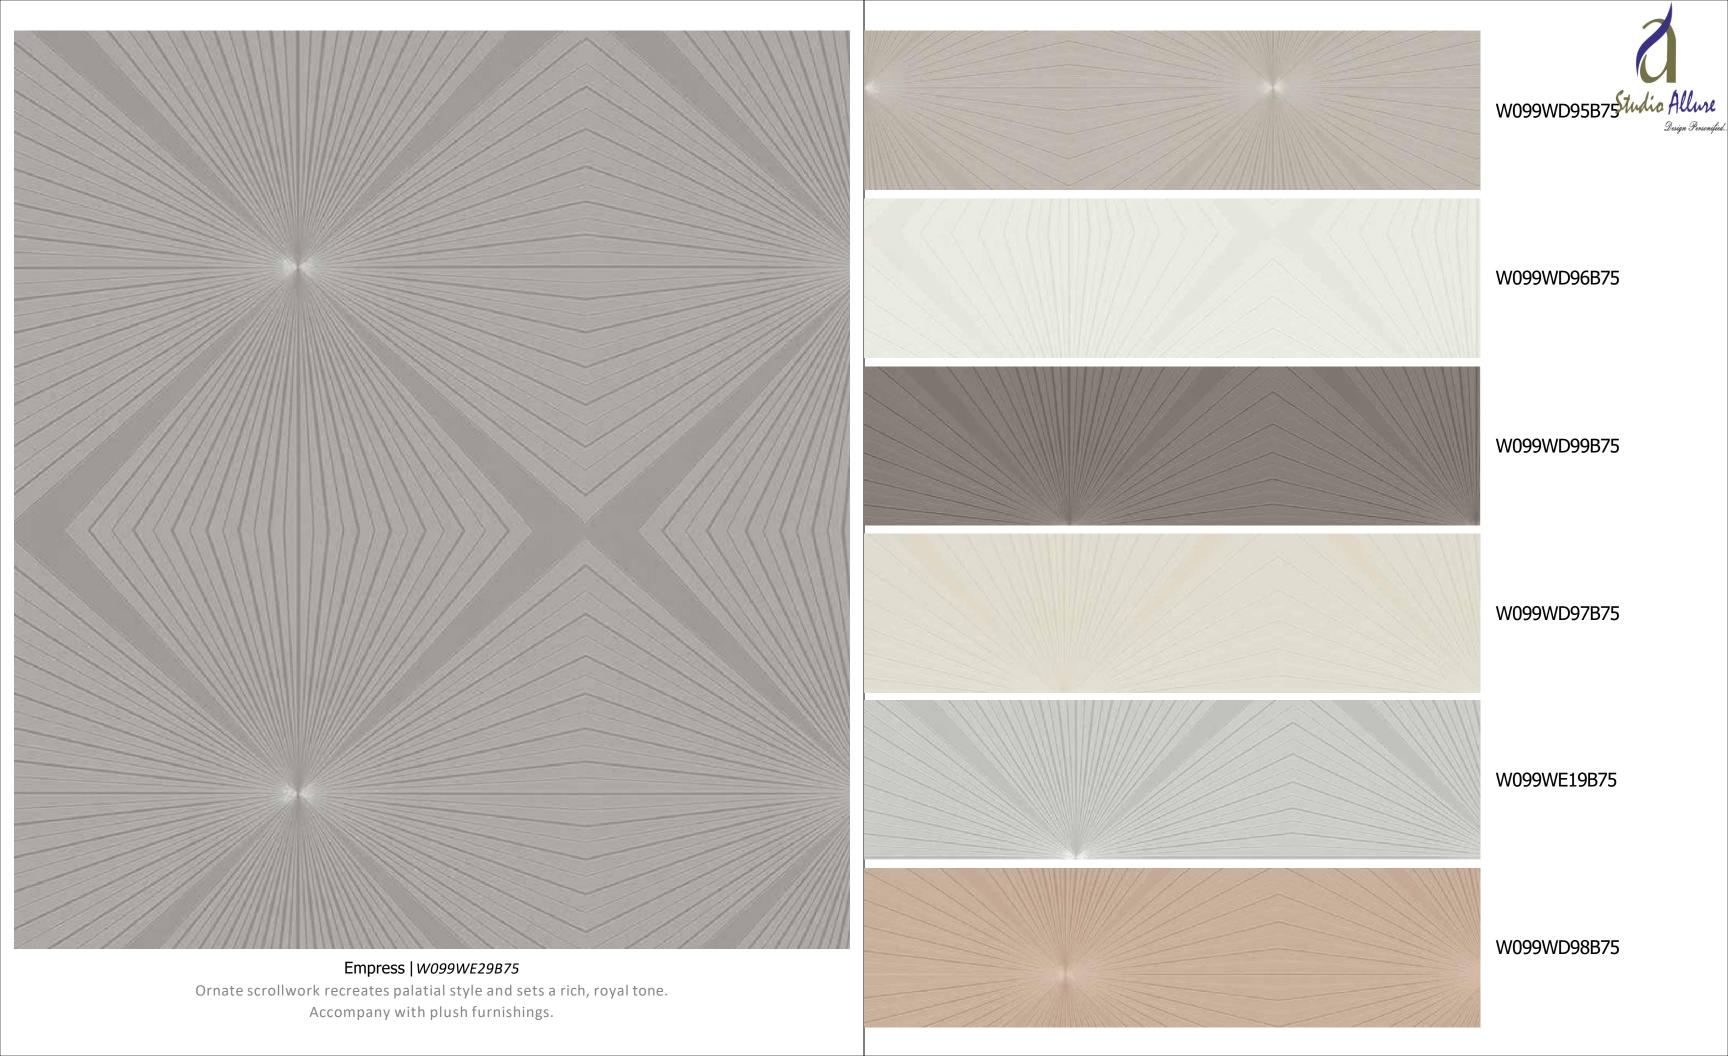

W099WE33B75

W099WE35B75

W099WE34B75

Cleo | W099WE30B75

Tradition mixes with trendy to produce a striking pattern that lends a space sophistication with a contemporary flair.

W099WE00B75

W099WE01B75

Celestia | W099WE15B75

A deep and dense pattern that infuses a space with a modern allure.

Works beautifully as an accent or feature wall.

W099WE25B75

W099WE26B75