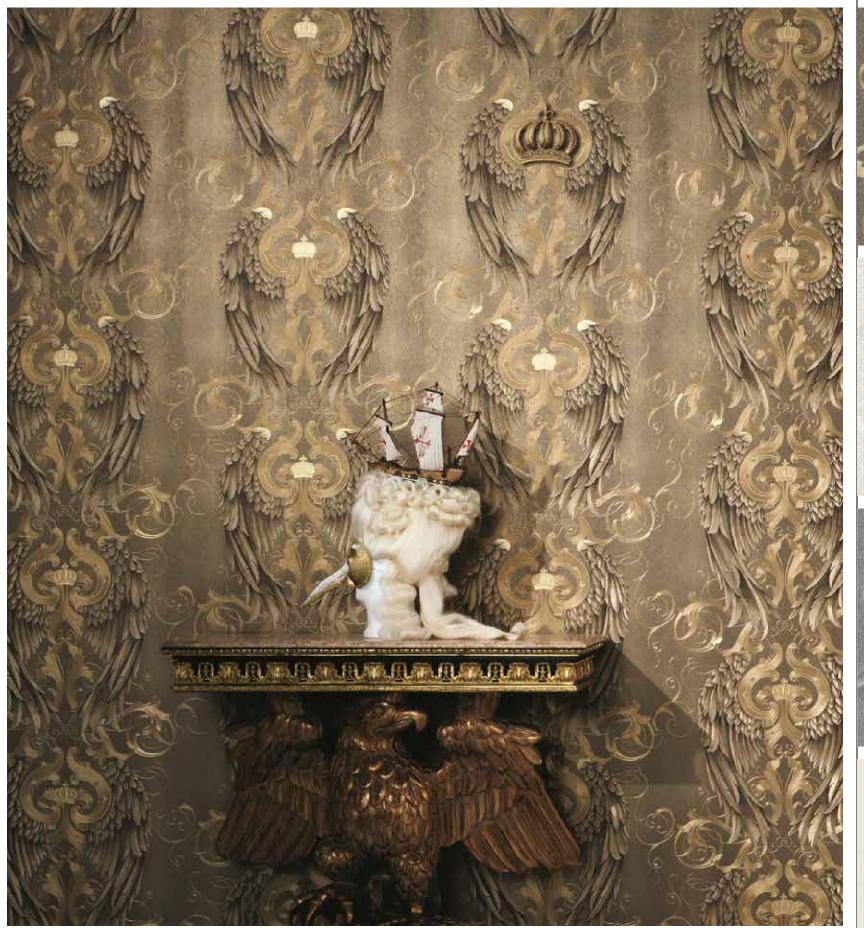

W099WE24B75

Coronation | W099WE32B75

An allover pattern of crowns is a simple but effective way to lend a space a regal and authoratitive note. Classic furnishings would work well with this look.

W099WE32B75