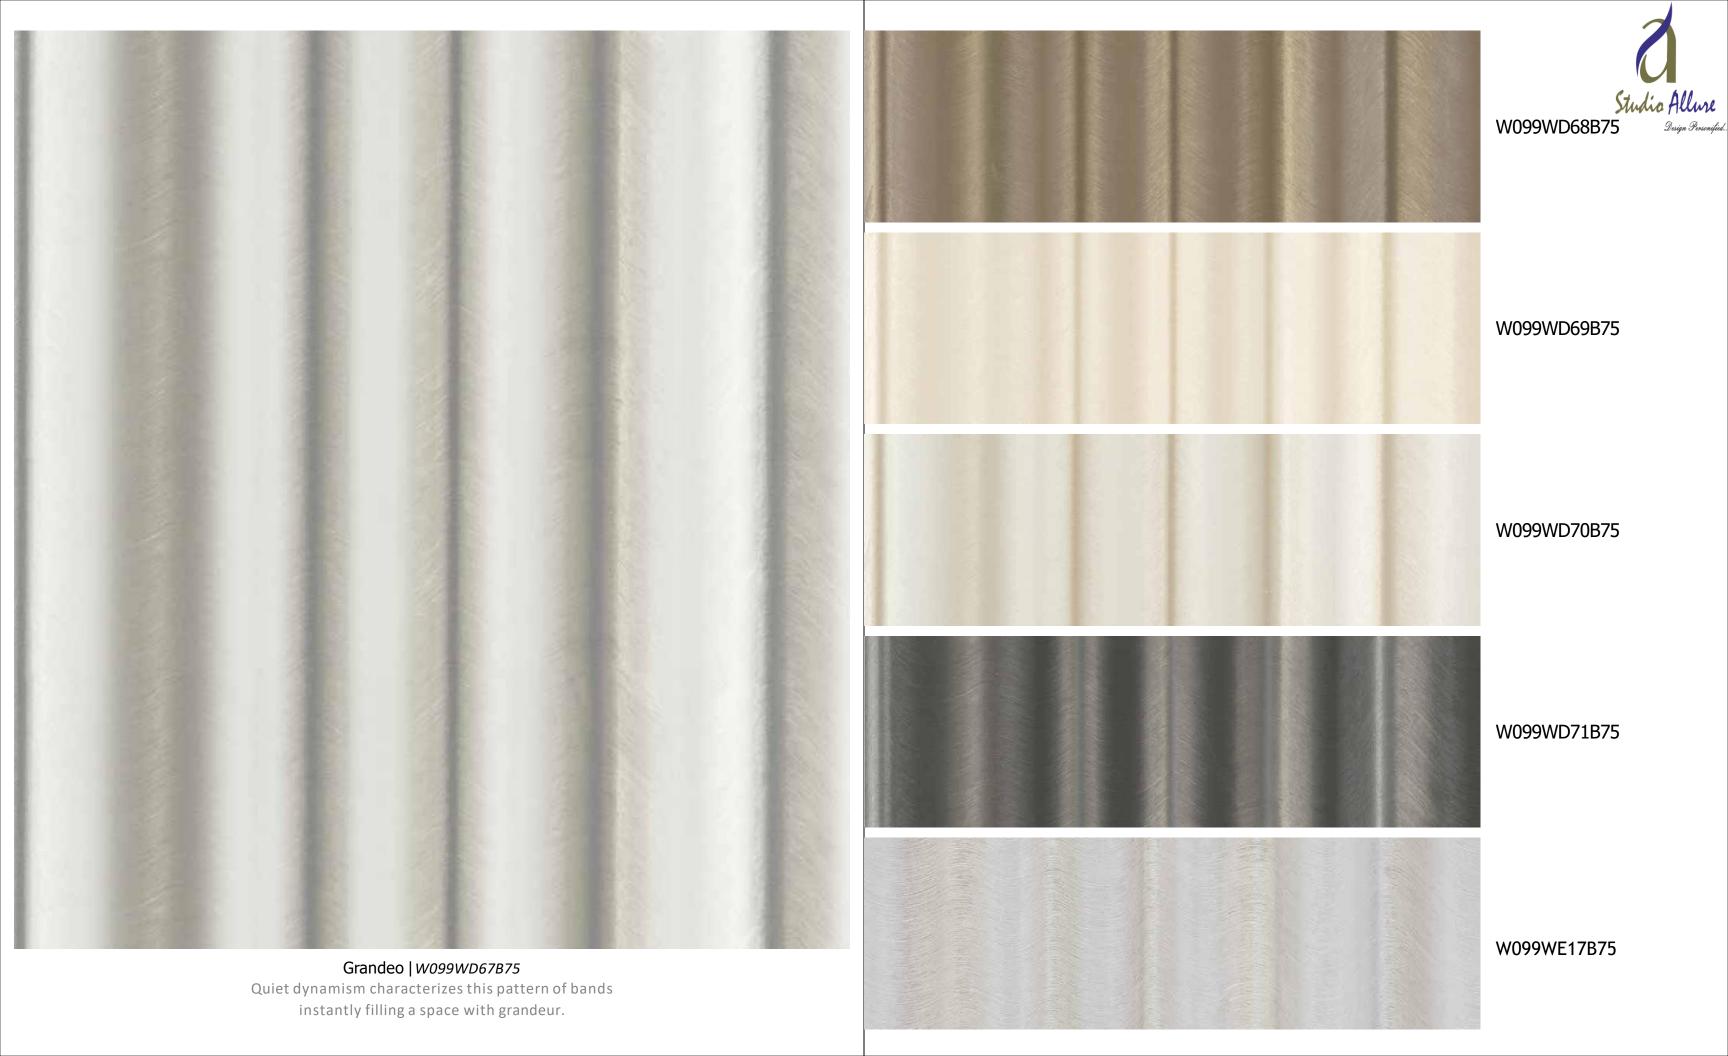

various products under the brands, Sleek and Ess Ess, respectively.



# NILAYA

Nilaya wallcoverings from Asian Paints allow you to experience the world's finest surfaces -wallcoverings, decals, borders and paintables, and handpicked patterns from internationally renowned deasigners, from collaborations with Indian creative artists and from our own Signature Series created by Lab Nilaya designers. Nilaya wallcoverings are supported with care products from Asian Paints, an expert on Indian conditions, so installations are as perfect as the visions that transform your spaces.





# IMPERIAL

Supreme luxury comes home with aristocratic emblems and the language of grandeur. Create splendid spaces, resplendent and gracious and for an elevated atmosphere look no further than royal design.







Sovereign | W099WD72B75
Create a supremely luxurious space that revisits the Imperial age. Complement these royal motifs with plush, extravagant furnishings.







W099WE20B75



W099WD86B75



W099WD87B75



Glitter | W099WD74B75

A coat of glitter generates an ultra-eyecatching look and a burst of energy and visual drama. Use in spaces meant for fun and entertainment.





Alexander | W099WE09B75
Visually arresting, bold and dramatic, this take no prisoners patterning is meant to create an extravagant setting. This sort of modern abstraction invites contemporary decor stylings.





W099WE10B75



W099WE11B75



Jewel | *W099WD94B75* 

Party up with thin abstract, retro design and create an upbeat and stylish look. Complement with modern pieces.



Studio Allure
Design Personified.