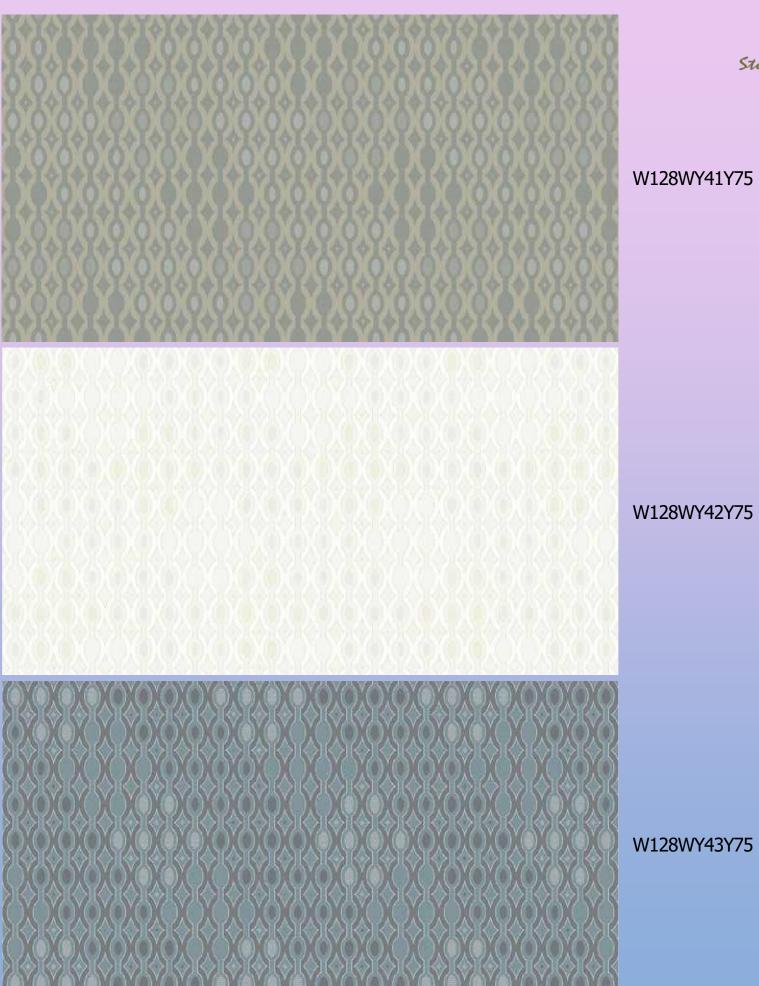

W128WY39Y75

W128WY40Y75

Halo Song |W128WY41Y75|Contrasting shades and concentric shapes form a dynamic and lively pattern with an abstract yet cheery effect.

W128WY44Y75

Halo Song | W128WY45Y75 Contrasting shades and concentric shapes form a dynamic and lively pattern with an abstract yet cheery effect.