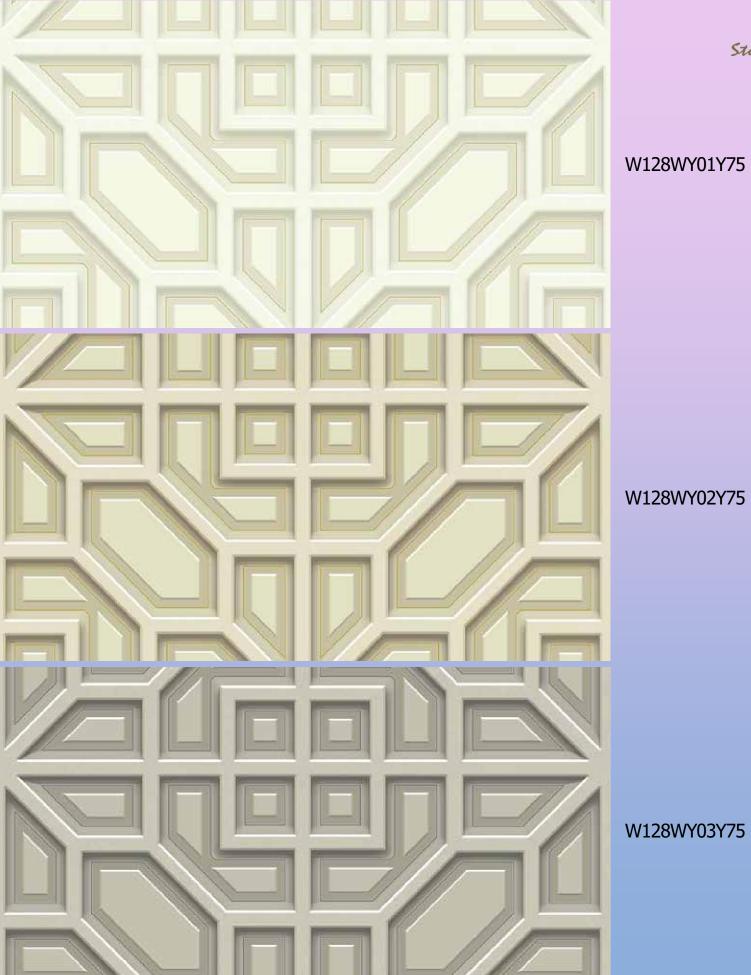

Moon Flower | W128WY01Y75 The illusion of depth is created from a geometric arrangement in a floral pattern, lending a space a contemporary look.

W128WY02Y75

W128WY03Y75

Moon Flower | W128WY04Y75 The illusion of depth is created floral shape created from a geometric arrangement lending a space a contemporary look.