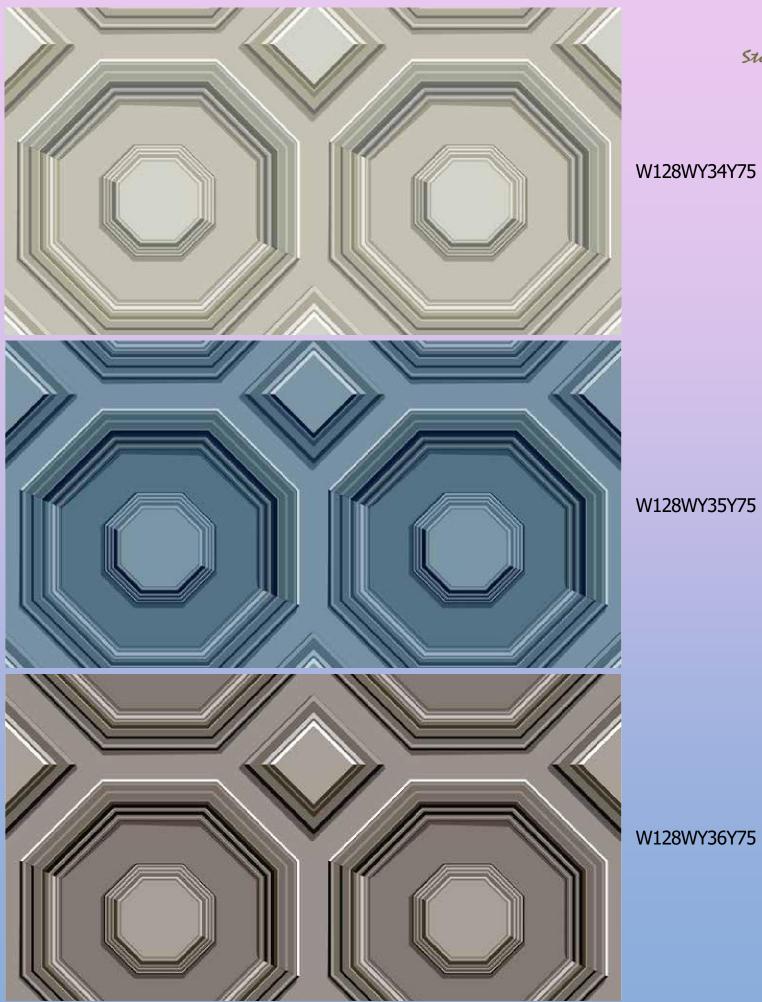

W128WY25Y75

W128WY26Y75

W128WY32Y75

W128WY33Y75

Galactica | W128WY31Y75Formidable octagons create a sense of depth and drama and lend incredible personality to a space.

W128WY35Y75

W128WY36Y75

Belvedere | W128WY38Y75
Bevelled rectangles minic solid wood panels to usher in a sturdy classic library feel and a dignified atmosphere.