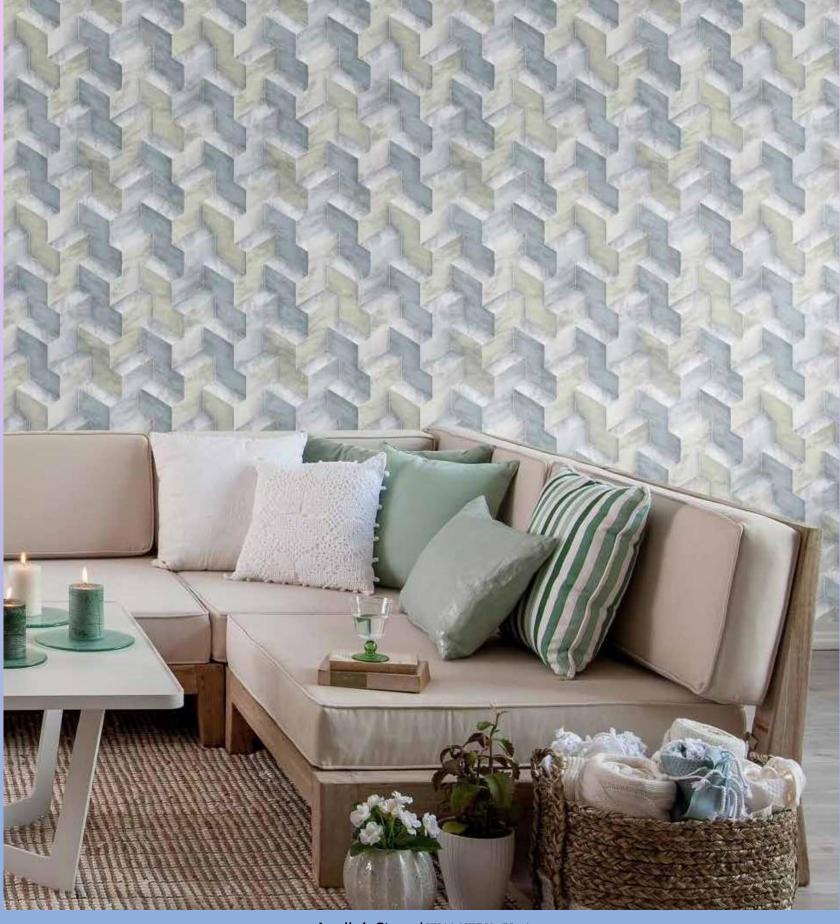

W128WY22Y75

W128WY23Y75

W128WY24Y75

Apollo's Steps | W128WY22Y75 Inspired by stone masonry this rugged pattern injects a strong, masculine appeal into a space with a contemporary style.

Apollo's Steps | W128WY25Y75 Inspired by stone masonry this rugged pattern injects a strong, masculine appeal into a space with a contemporary style.