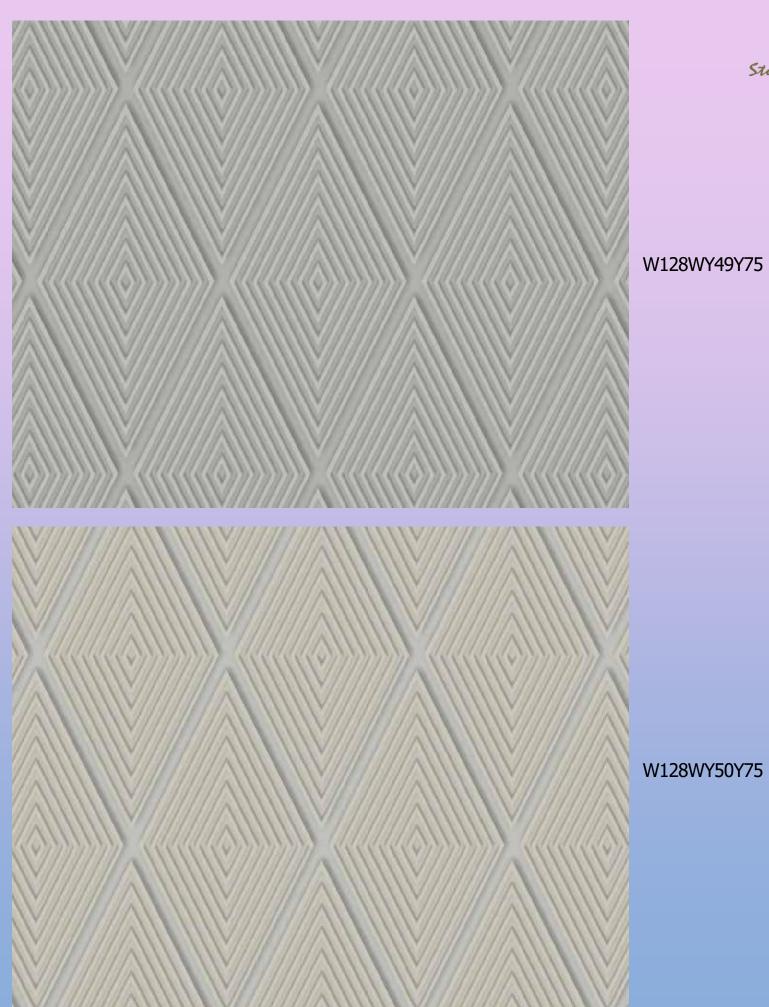

Formidable octagons create a sense of depth and drama and lend incredible personality to a space.









W128WY35Y75

W128WY36Y75



Belvedere | W128WY38Y75
Bevelled rectangles minic solid wood panels to usher in a sturdy classic library feel and a dignified atmosphere.







W128WY39Y75

W128WY40Y75



Halo Song |W128WY41Y75|Contrasting shades and concentric shapes form a dynamic and lively pattern with an abstract yet cheery effect.







W128WY44Y75





Halo Song | W128WY45Y75 Contrasting shades and concentric shapes form a dynamic and lively pattern with an abstract yet cheery effect.





W128WY46Y75

W128WY47Y75

W128WY48Y75

Diamond Leaves |W128WY48Y75| A series of concentric diamonds recede one into the other and an attractive visual energy is created with a modern appeal.













W128WY54Y75

W128WY55Y75

Metropolitan |W128WY55Y75|Bands of slanted lines of varying lengths bring dimension and energy into a space and form an attractive visual puzzle.







W128WY57Y75

W128WY58Y75







W128WY60Y75

otherworldly vibe, just perfect for a new age scheme.

# NILAYA EC OSYSTEM

#### PATTERN SELECTION

Our dedicated institutional sales team can help pick the right pattern for each project. We have colour consultants who can help you navigate the world of pattern books and colour combinations. In case you cannot find the right product, we can also help match your sample from the extensive library available with

our manufacturing partners. The Nilaya digital catalogue is an easy reference to shortlist patterns and co-ordinates.

#### SAMPLING & MOCK UPS

We are