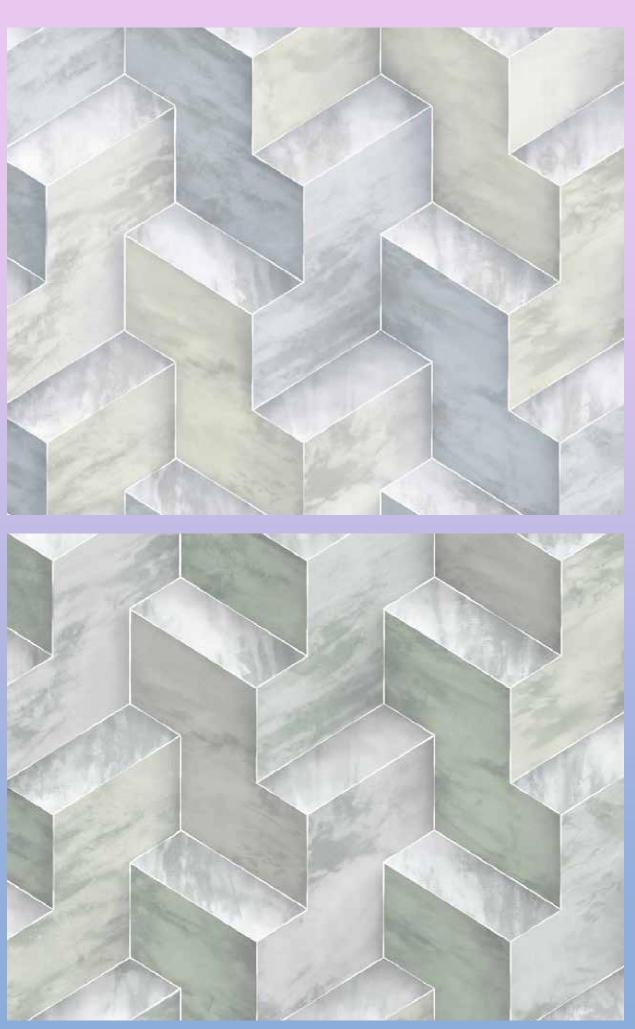

W128WY22Y75

W128WY23Y75

W128WY24Y75

Apollo's Steps | W128WY22Y75 Inspired by stone masonry this rugged pattern injects a strong, masculine appeal into a space with a contemporary style.

Apollo's Steps | W128WY25Y75 Inspired by stone masonry this rugged pattern injects a strong, masculine appeal into a space with a contemporary style.