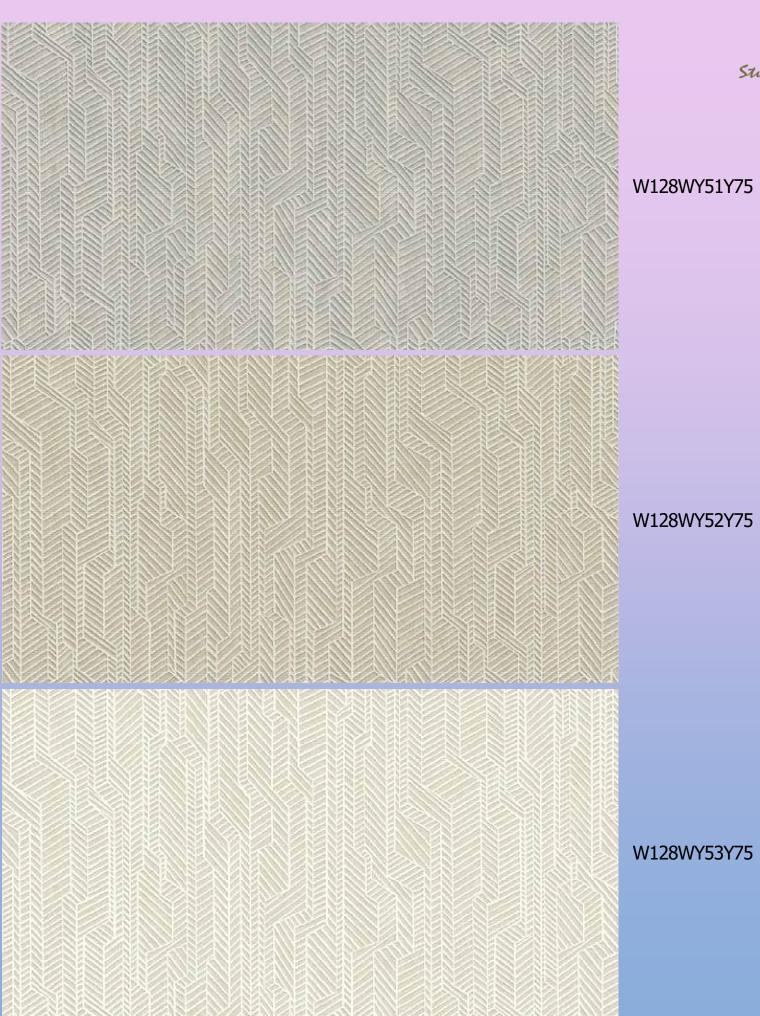

W128WY46Y75

W128WY47Y75

W128WY48Y75

Diamond Leaves |W128WY48Y75| A series of concentric diamonds recede one into the other and an attractive visual energy is created with a modern appeal.

W128WY54Y75

W128WY55Y75

Metropolitan |W128WY55Y75|Bands of slanted lines of varying lengths bring dimension and energy into a space and form an attractive visual puzzle.

W128WY57Y75

W128WY58Y75

W128WY60Y75

otherworldly vibe, just perfect for a new age scheme.