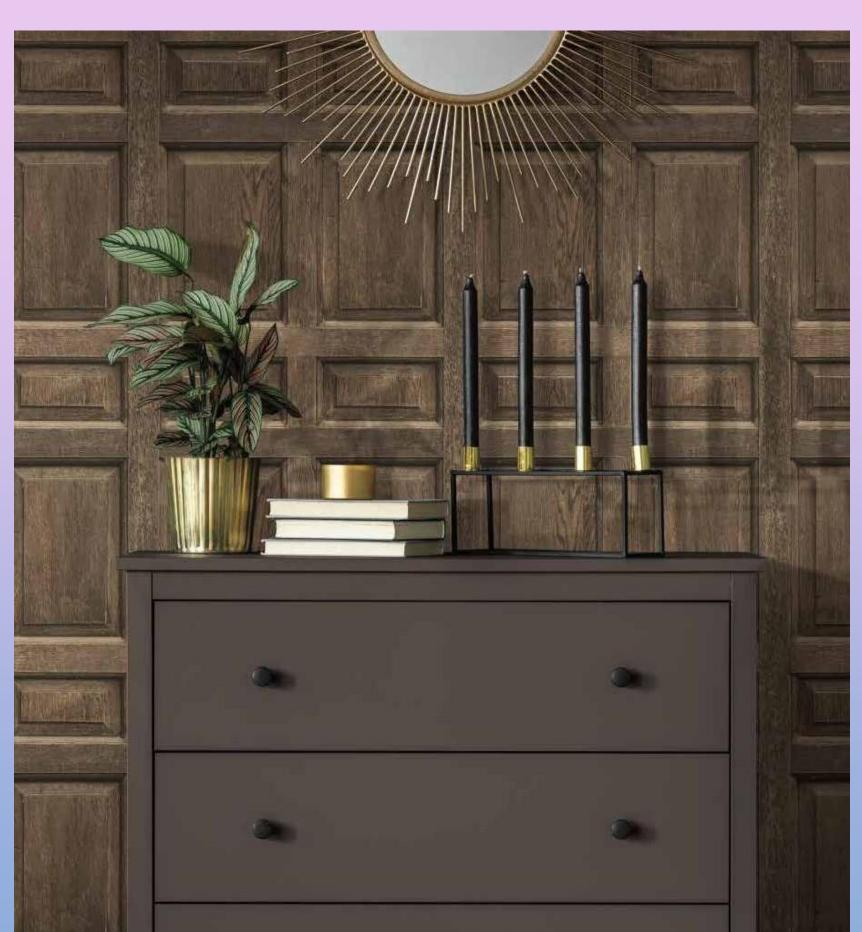

W128WY25Y75

W128WY26Y75

W128WY32Y75

W128WY33Y75

Galactica | W128WY31Y75Formidable octagons create a sense of depth and drama and lend incredible personality to a space.

W128WY35Y75

W128WY36Y75

Belvedere | W128WY38Y75
Bevelled rectangles minic solid wood panels to usher in a sturdy classic library feel and a dignified atmosphere.