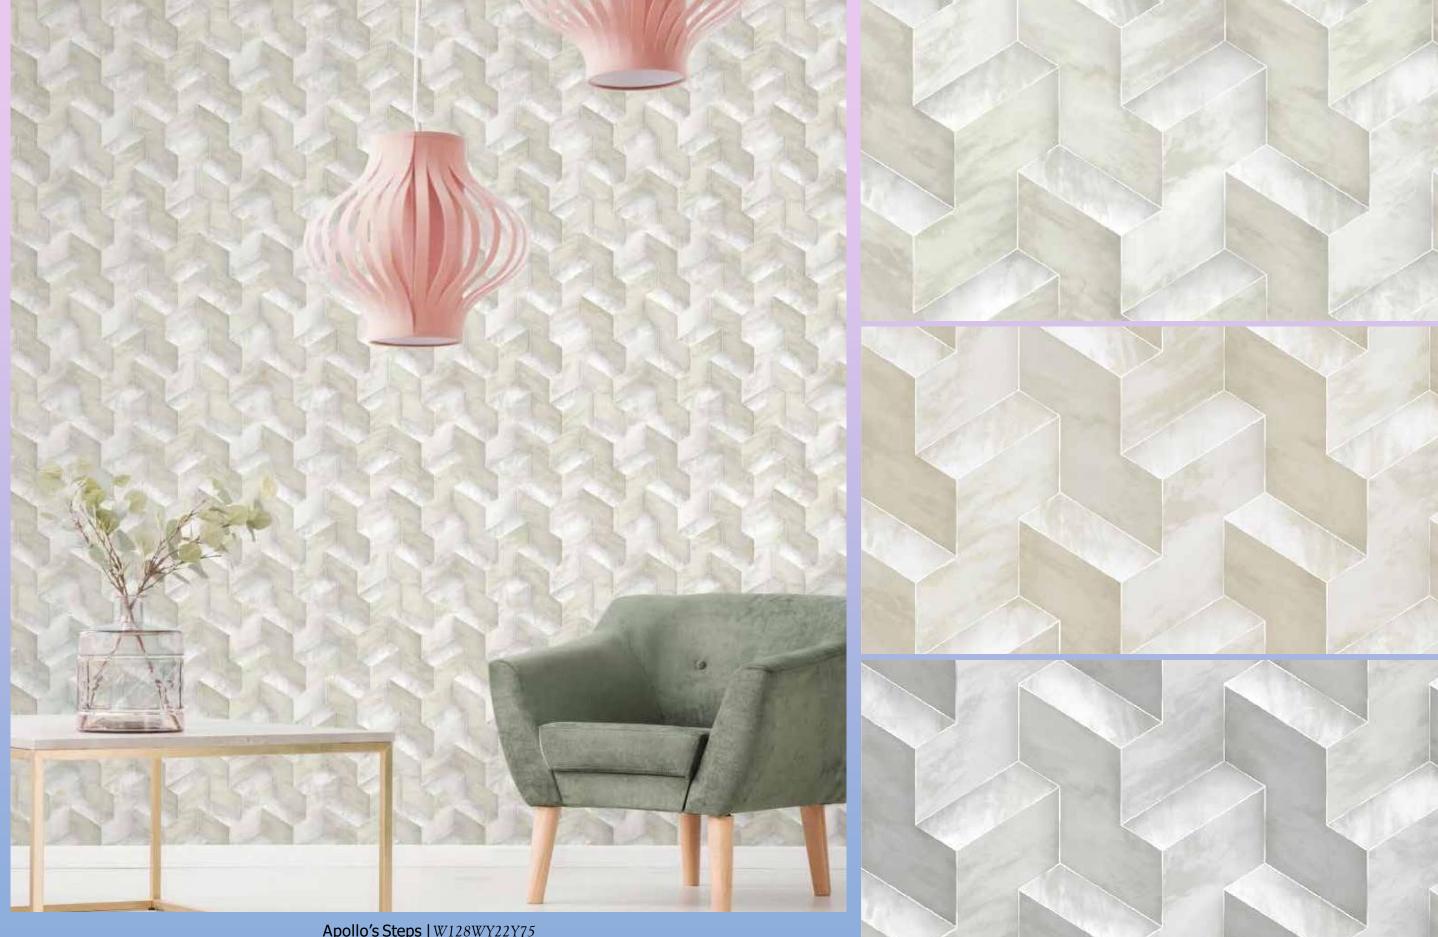

W128WY22Y75

W128WY23Y75

W128WY24Y75

Apollo's Steps | W128WY22Y75 Inspired by stone masonry this rugged pattern injects a strong, masculine appeal into a space with a contemporary style.

Apollo's Steps | W128WY25Y75 Inspired by stone masonry this rugged pattern injects a strong, masculine appeal into a space with a contemporary style.