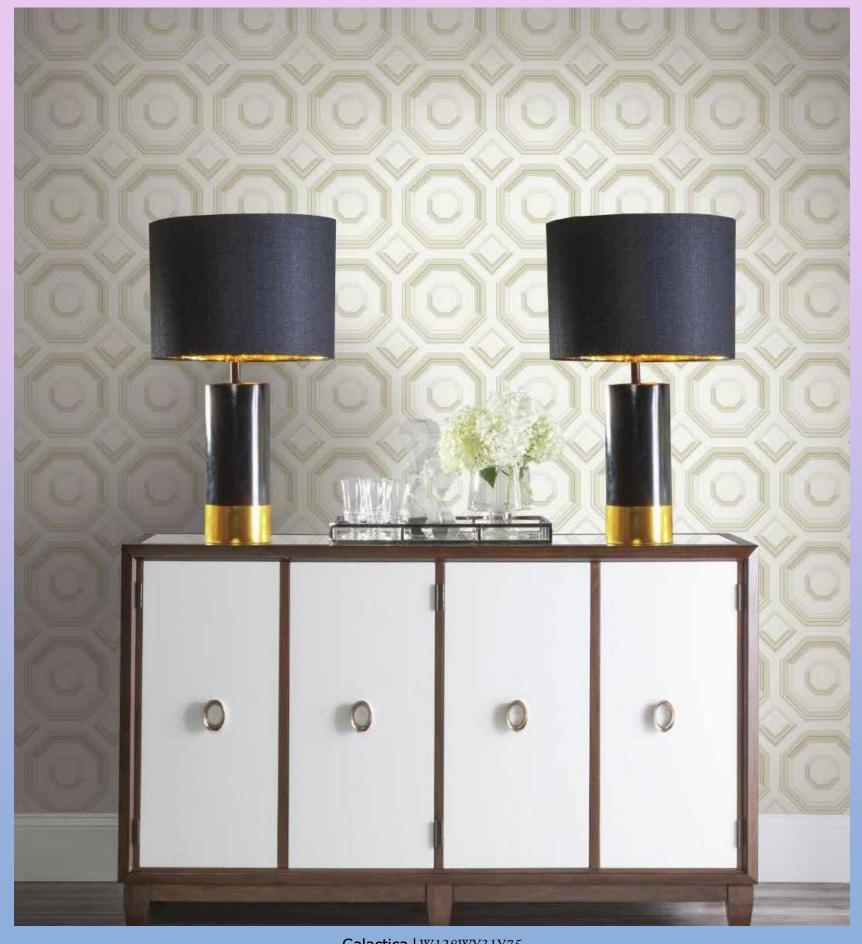

W128WY25Y75

W128WY26Y75

W128WY32Y75

W128WY33Y75

Galactica | W128WY31Y75Formidable octagons create a sense of depth and drama and lend incredible personality to a space.

W128WY35Y75

W128WY36Y75

Belvedere | W128WY38Y75
Bevelled rectangles minic solid wood panels to usher in a sturdy classic library feel and a dignified atmosphere.