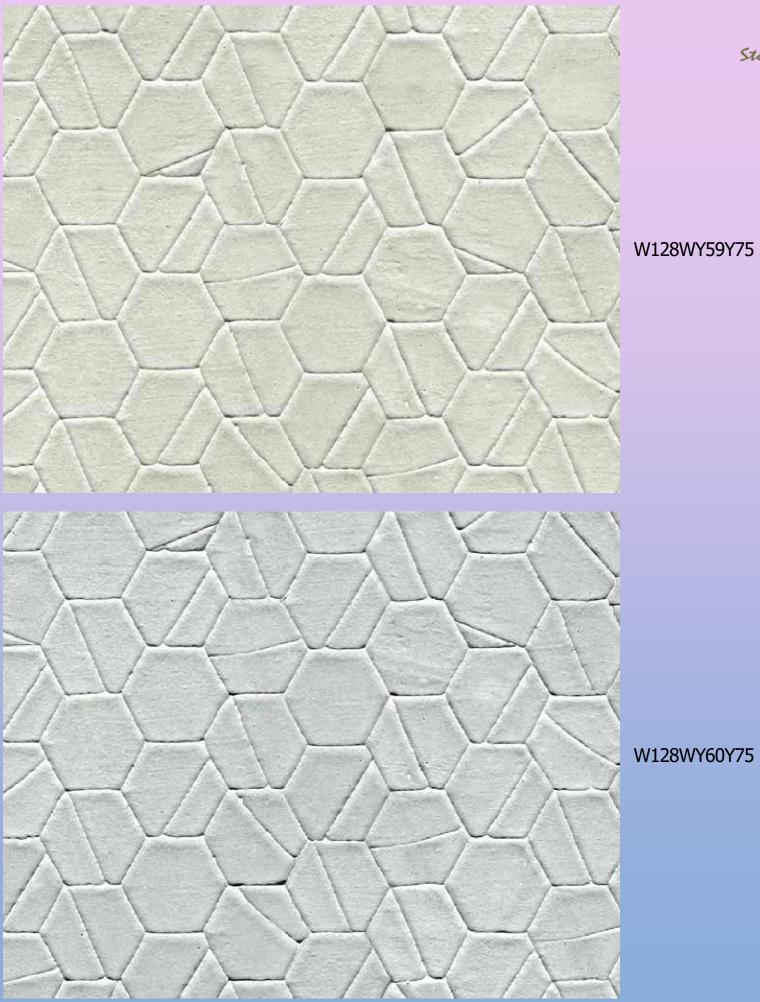

Metropolitan |W128WY55Y75|Bands of slanted lines of varying lengths bring dimension and energy into a space and form an attractive visual puzzle.

W128WY57Y75

W128WY58Y75

W128WY60Y75

otherworldly vibe, just perfect for a new age scheme.