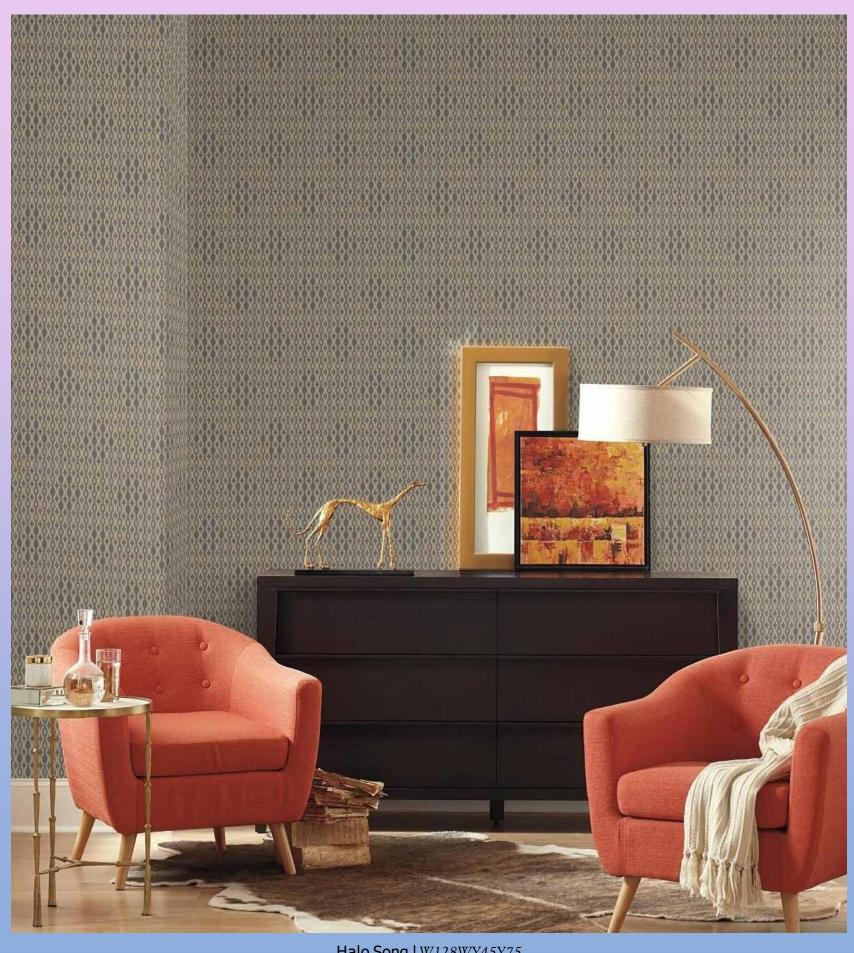

W128WY39Y75

W128WY40Y75

Halo Song |W128WY41Y75|Contrasting shades and concentric shapes form a dynamic and lively pattern with an abstract yet cheery effect.

W128WY44Y75

Halo Song | W128WY45Y75 Contrasting shades and concentric shapes form a dynamic and lively pattern with an abstract yet cheery effect.