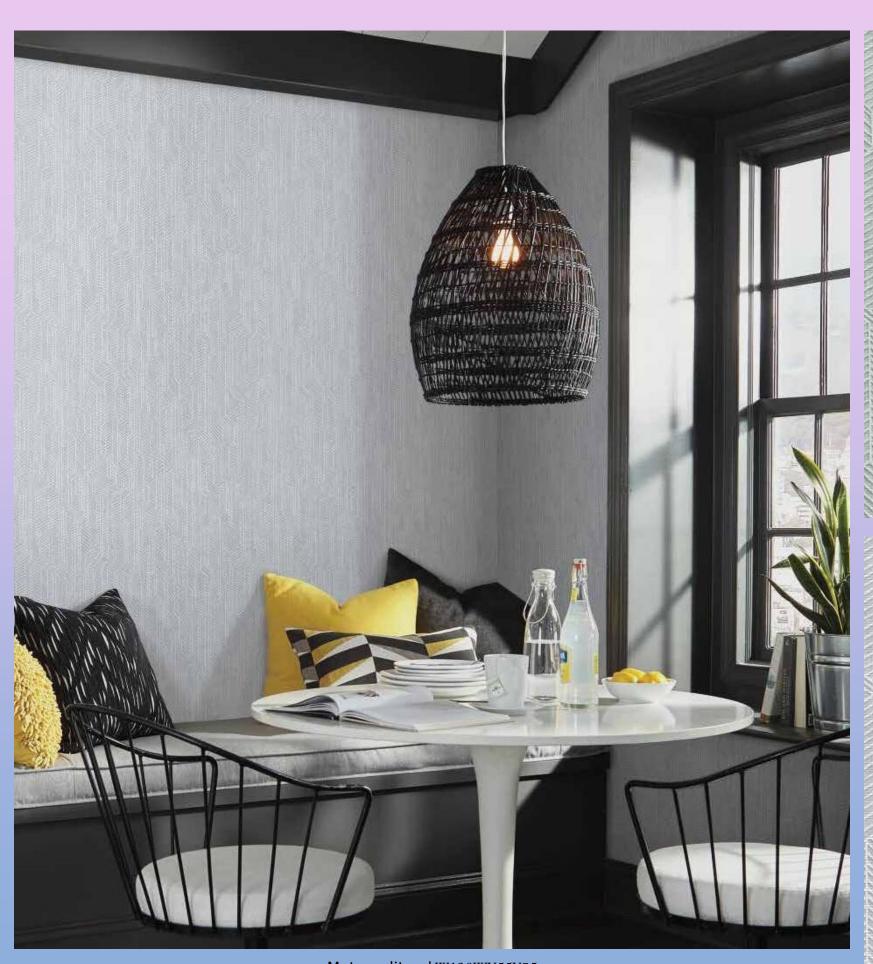

W128WY46Y75

W128WY47Y75

W128WY48Y75

Diamond Leaves |W128WY48Y75| A series of concentric diamonds recede one into the other and an attractive visual energy is created with a modern appeal.

W128WY54Y75

W128WY55Y75

Metropolitan |W128WY55Y75|Bands of slanted lines of varying lengths bring dimension and energy into a space and form an attractive visual puzzle.

W128WY57Y75

W128WY58Y75

W128WY60Y75

otherworldly vibe, just perfect for a new age scheme.