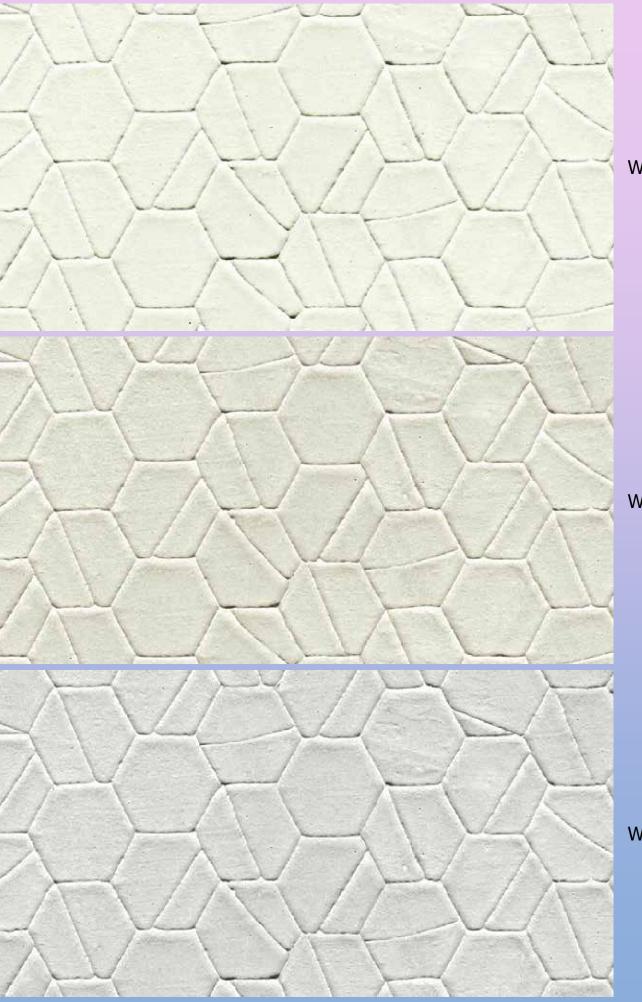

Metropolitan |W128WY55Y75|Bands of slanted lines of varying lengths bring dimension and energy into a space and form an attractive visual puzzle.

W128WY57Y75

W128WY58Y75

W128WY60Y75

otherworldly vibe, just perfect for a new age scheme.