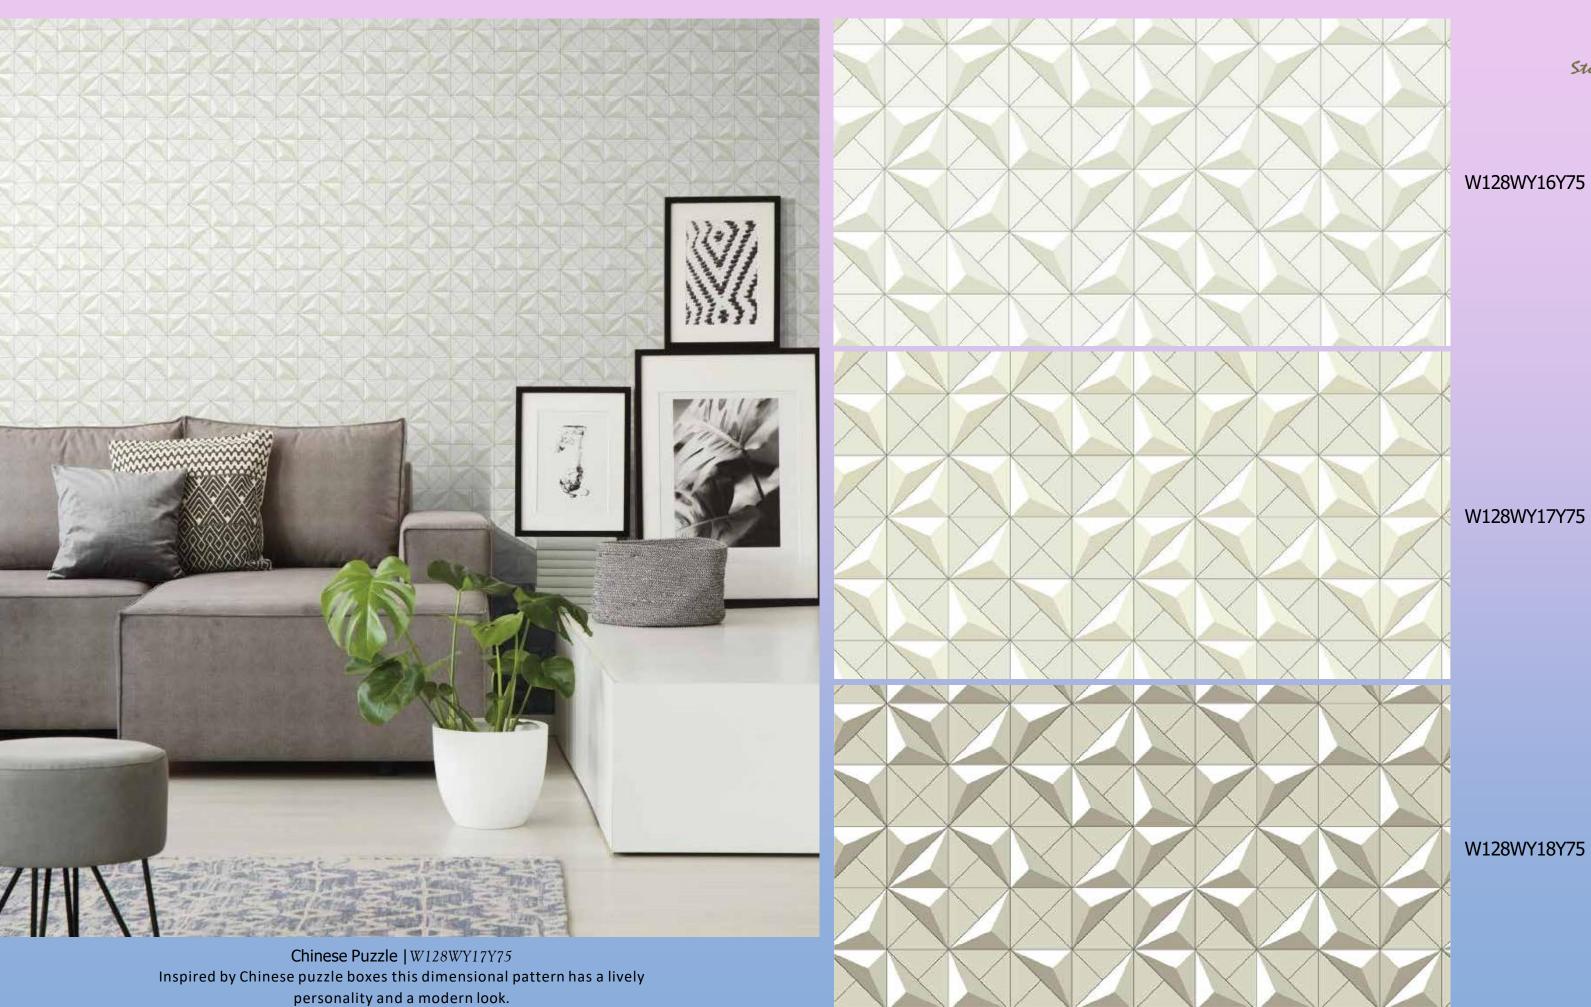

W128WY39Y75

W128WY40Y75

Halo Song |W128WY41Y75|Contrasting shades and concentric shapes form a dynamic and lively pattern with an abstract yet cheery effect.

W128WY44Y75

Halo Song | W128WY45Y75 Contrasting shades and concentric shapes form a dynamic and lively pattern with an abstract yet cheery effect.

W128WY46Y75

W128WY47Y75

W128WY48Y75

Diamond Leaves |W128WY48Y75| A series of concentric diamonds recede one into the other and an attractive visual energy is created with a modern appeal.

W128WY54Y75

W128WY55Y75