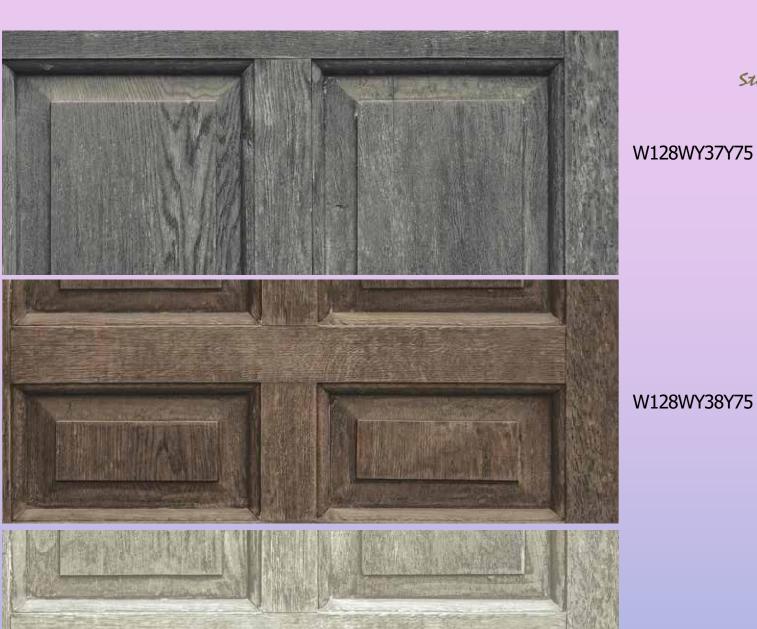

W128WY25Y75

W128WY26Y75

W128WY32Y75

W128WY33Y75

Galactica | W128WY31Y75Formidable octagons create a sense of depth and drama and lend incredible personality to a space.

W128WY35Y75

W128WY36Y75

Belvedere | W128WY38Y75
Bevelled rectangles minic solid wood panels to usher in a sturdy classic library feel and a dignified atmosphere.