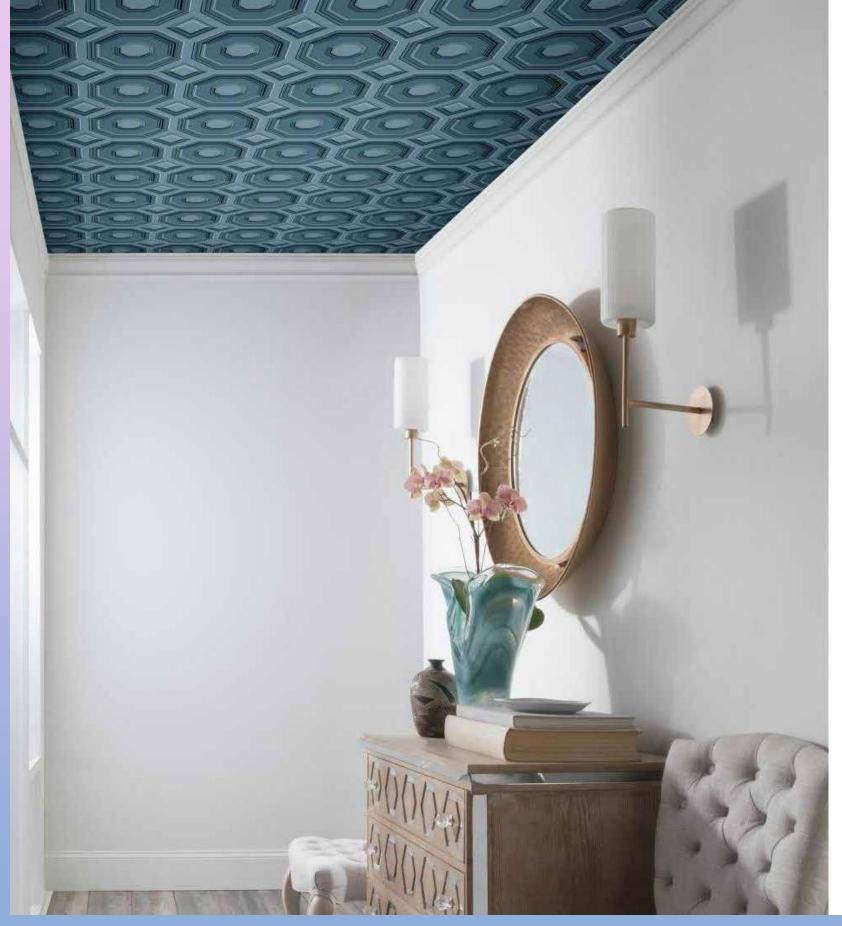

W128WY25Y75

W128WY26Y75

W128WY32Y75

W128WY33Y75

Galactica | W128WY31Y75Formidable octagons create a sense of depth and drama and lend incredible personality to a space.

W128WY35Y75

W128WY36Y75

Belvedere | W128WY38Y75
Bevelled rectangles minic solid wood panels to usher in a sturdy classic library feel and a dignified atmosphere.