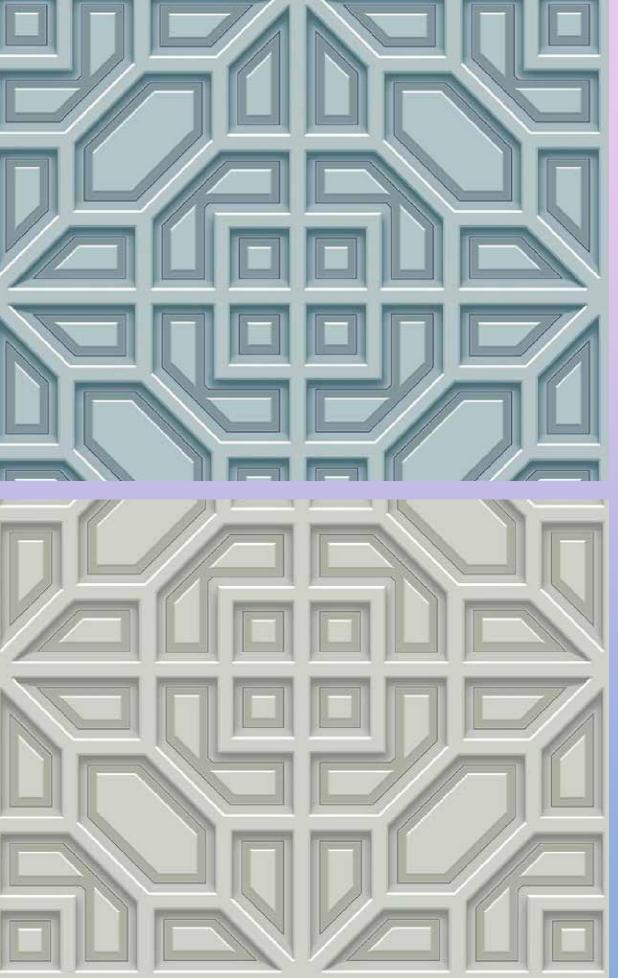

Moon Flower | W128WY01Y75 The illusion of depth is created from a geometric arrangement in a floral pattern, lending a space a contemporary look.

W128WY02Y75

W128WY03Y75

Moon Flower | W128WY04Y75 The illusion of depth is created floral shape created from a geometric arrangement lending a space a contemporary look.