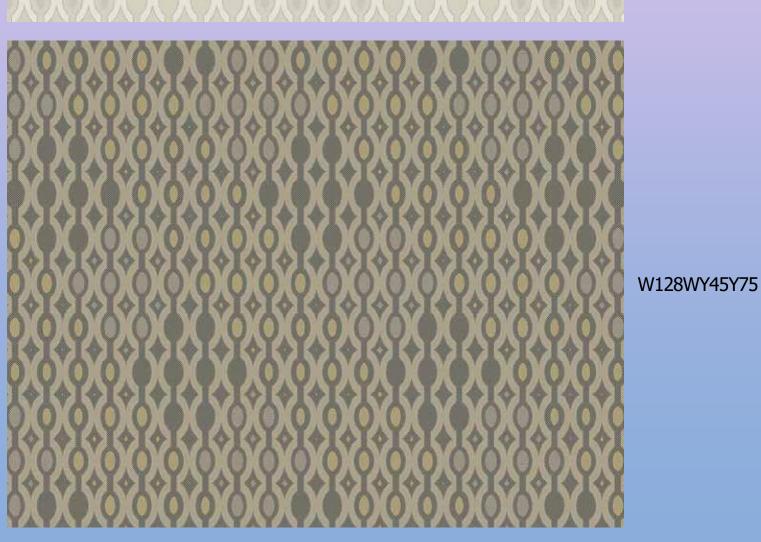

W128WY39Y75

W128WY40Y75

Halo Song |W128WY41Y75|Contrasting shades and concentric shapes form a dynamic and lively pattern with an abstract yet cheery effect.

W128WY44Y75

Halo Song | W128WY45Y75 Contrasting shades and concentric shapes form a dynamic and lively pattern with an abstract yet cheery effect.