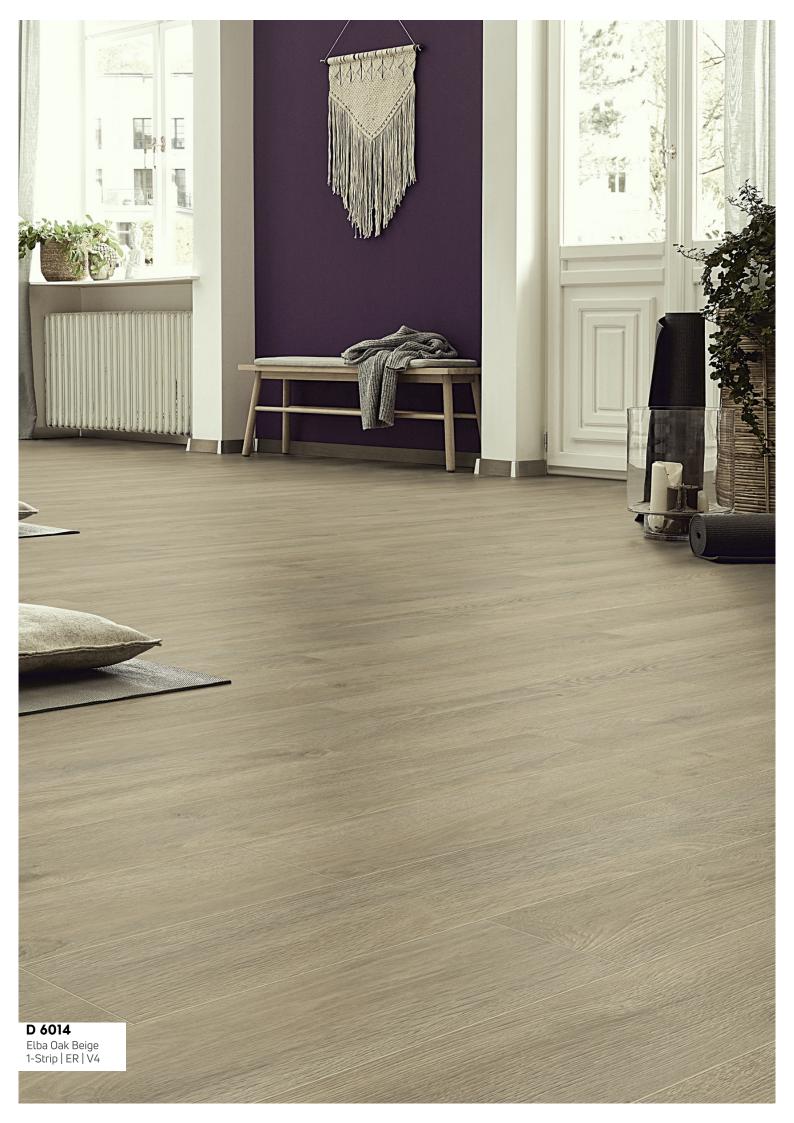

## **AMAZONE**













 USE CLASS
 33 | AC 5

 BOX
 6 panels

 1,300 m²
 40 boxes

 52,000 m²



10 mm ‡

## FEEL THE LIGHTNESS OF BEING

The grace of the slender line – this is how the AMAZONE collection could be aptly characterized. Extra narrow panels accentuate the lines that seem to separate and join them at the same time. A floor for lovers of delicate elegance, and which is particularly suitable for smaller rooms, as its graceful lines give them the appearance of optical extension. The collection captivates with a variety of different decors, from almost monochrome to clearly patterned, which opens up a lot of space for different individual design preferences.

## **Decors**