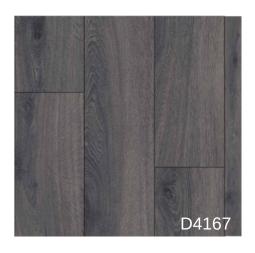

## **AMAZONE**













 USE CLASS
 33 | AC 5

 BOX
 6 panels

 1,300 m²
 40 boxes

 52,000 m²



10 mm ‡

## FEEL THE LIGHTNESS OF BEING

The grace of the slender line – this is how the AMAZONE collection could be aptly characterized. Extra narrow panels accentuate the lines that seem to separate and join them at the same time. A floor for lovers of delicate elegance, and which is particularly suitable for smaller rooms, as its graceful lines give them the appearance of optical extension. The collection captivates with a variety of different decors, from almost monochrome to clearly patterned, which opens up a lot of space for different individual design preferences.

## **Decors**