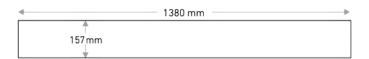

## **AMAZONE**

 USE CLASS
 33 | AC 5

 BOX
 6 panels

 1,300 m²
 40 boxes

 52,000 m²

10 mm ‡