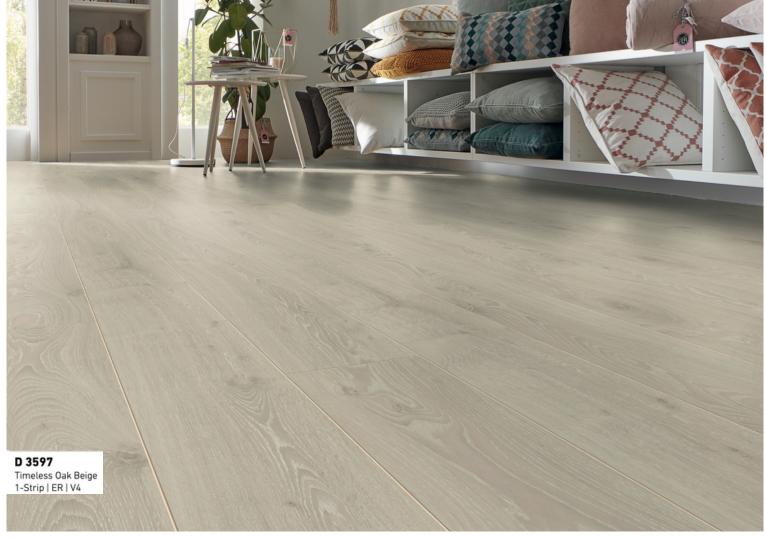

## **AMAZONE**













 USE CLASS
 33 | AC 5

 BOX
 6 panels

 1,300 m²
 40 boxes

 52,000 m²



10 mm ‡

## FEEL THE LIGHTNESS OF BEING

The grace of the slender line – this is how the AMAZONE collection could be aptly characterized. Extra narrow panels accentuate the lines that seem to separate and join them at the same time. A floor for lovers of delicate elegance, and which is particularly suitable for smaller rooms, as its graceful lines give them the appearance of optical extension. The collection captivates with a variety of different decors, from almost monochrome to clearly patterned, which opens up a lot of space for different individual design preferences.

## **Decors**