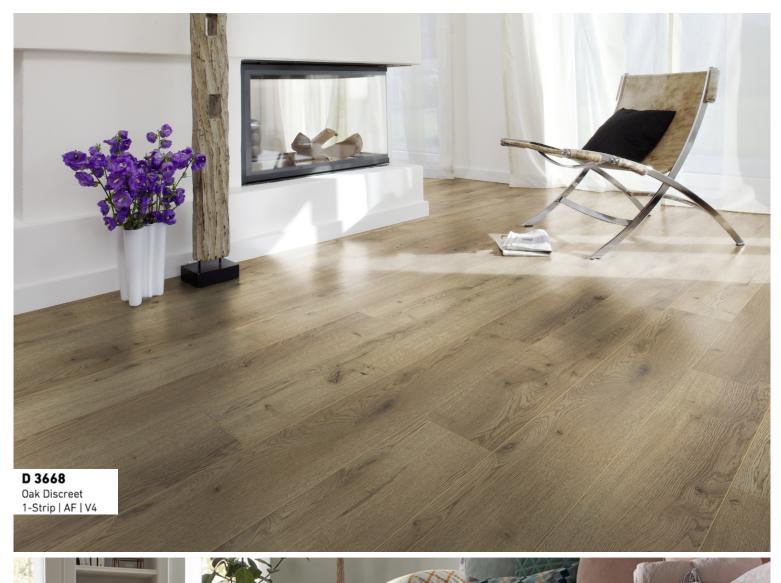

## FEEL THE LIGHTNESS OF BEING

The grace of the slender line – this is how the AMAZONE collection could be aptly characterized. Extra narrow panels accentuate the lines that seem to separate and join them at the same time. A floor for lovers of delicate elegance, and which is particularly suitable for smaller rooms, as its graceful lines give them the appearance of optical extension. The collection captivates with a variety of different decors, from almost monochrome to clearly patterned, which opens up a lot of space for different individual design preferences.