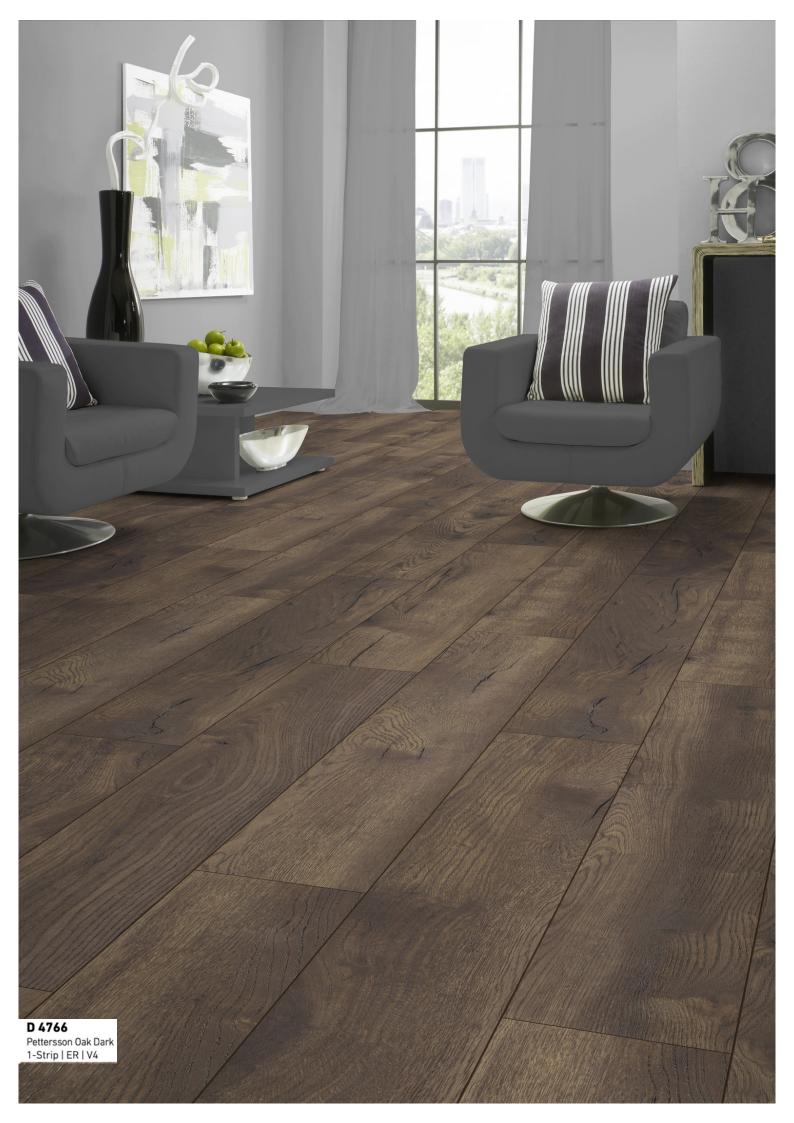

## FEEL THE LIGHTNESS OF BEING

The grace of the slender line – this is how the AMAZONE collection could be aptly characterized. Extra narrow panels accentuate the lines that seem to separate and join them at the same time. A floor for lovers of delicate elegance, and which is particularly suitable for smaller rooms, as its graceful lines give them the appearance of optical extension. The collection captivates with a variety of different decors, from almost monochrome to clearly patterned, which opens up a lot of space for different individual design preferences.