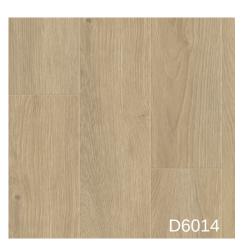

## **AMAZONE**













 USE CLASS
 33 | AC 5

 BOX
 6 panels

 1,300 m²
 40 boxes

 52,000 m²



10 mm ‡

## FEEL THE LIGHTNESS OF BEING

The grace of the slender line – this is how the AMAZONE collection could be aptly characterized. Extra narrow panels accentuate the lines that seem to separate and join them at the same time. A floor for lovers of delicate elegance, and which is particularly suitable for smaller rooms, as its graceful lines give them the appearance of optical extension. The collection captivates with a variety of different decors, from almost monochrome to clearly patterned, which opens up a lot of space for different individual design preferences.

## **Decors**