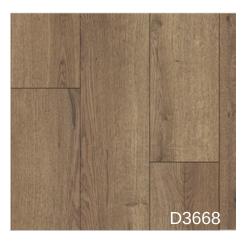

## **AMAZONE**













 USE CLASS
 33 | AC 5

 BOX
 6 panels

 1,300 m²
 40 boxes

 52,000 m²



10 mm ‡

## FEEL THE LIGHTNESS OF BEING

The grace of the slender line – this is how the AMAZONE collection could be aptly characterized. Extra narrow panels accentuate the lines that seem to separate and join them at the same time. A floor for lovers of delicate elegance, and which is particularly suitable for smaller rooms, as its graceful lines give them the appearance of optical extension. The collection captivates with a variety of different decors, from almost monochrome to clearly patterned, which opens up a lot of space for different individual design preferences.

## **Decors**