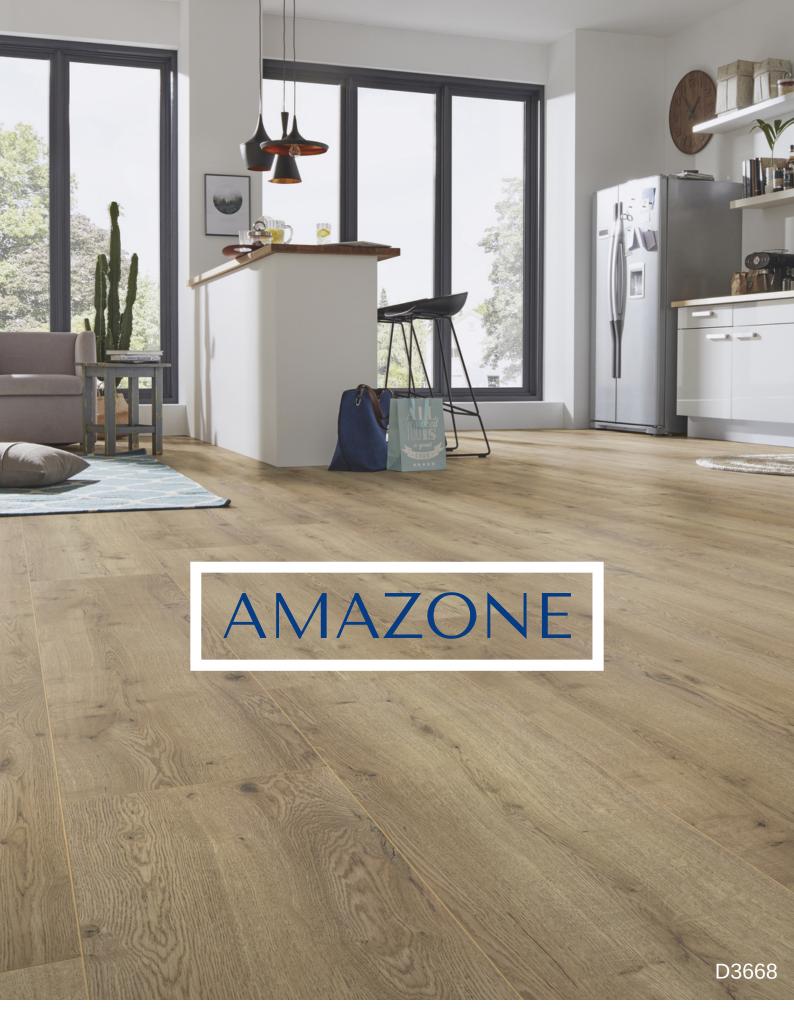

## FEEL THE LIGHTNESS OF BEING

The grace of the slender line – this is how the AMAZONE collection could be aptly characterized. Extra narrow panels accentuate the lines that seem to separate and join them at the same time. A floor for lovers of delicate elegance, and which is particularly suitable for smaller rooms, as its graceful lines give them the appearance of optical extension. The collection captivates with a variety of different decors, from almost monochrome to clearly patterned, which opens up a lot of space for different individual design preferences.