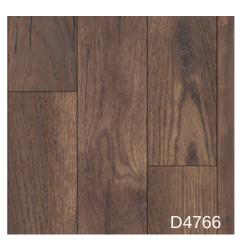

## **AMAZONE**













 USE CLASS
 33 | AC 5

 BOX
 6 panels

 1,300 m²
 40 boxes

 52,000 m²



10 mm ‡

## FEEL THE LIGHTNESS OF BEING

The grace of the slender line – this is how the AMAZONE collection could be aptly characterized. Extra narrow panels accentuate the lines that seem to separate and join them at the same time. A floor for lovers of delicate elegance, and which is particularly suitable for smaller rooms, as its graceful lines give them the appearance of optical extension. The collection captivates with a variety of different decors, from almost monochrome to clearly patterned, which opens up a lot of space for different individual design preferences.

## **Decors**