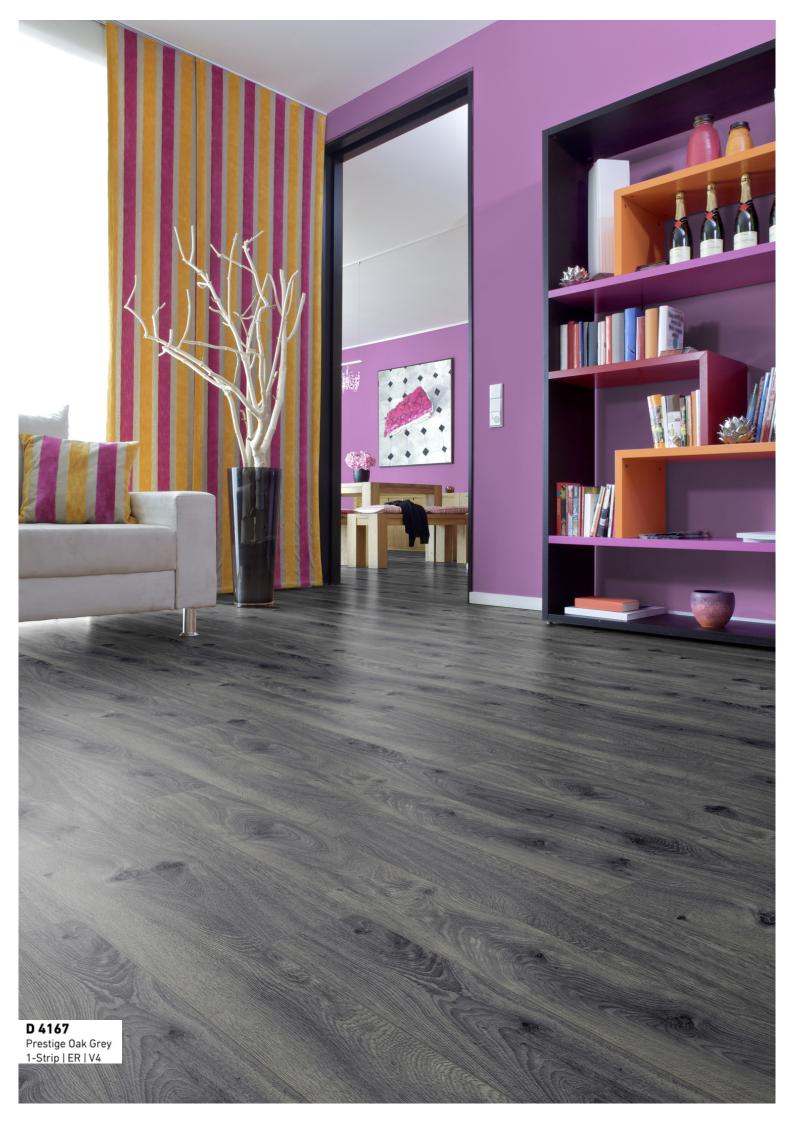

## **AMAZONE**













 USE CLASS
 33 | AC 5

 BOX
 6 panels

 1,300 m²
 40 boxes

 52,000 m²



10 mm ‡

## FEEL THE LIGHTNESS OF BEING

The grace of the slender line – this is how the AMAZONE collection could be aptly characterized. Extra narrow panels accentuate the lines that seem to separate and join them at the same time. A floor for lovers of delicate elegance, and which is particularly suitable for smaller rooms, as its graceful lines give them the appearance of optical extension. The collection captivates with a variety of different decors, from almost monochrome to clearly patterned, which opens up a lot of space for different individual design preferences.

## **Decors**