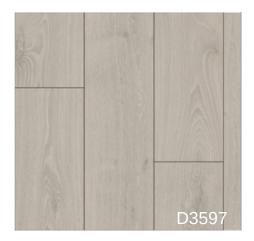

## **AMAZONE**













 USE CLASS
 33 | AC 5

 BOX
 6 panels

 1,300 m²
 40 boxes

 52,000 m²



10 mm ‡

## FEEL THE LIGHTNESS OF BEING

The grace of the slender line – this is how the AMAZONE collection could be aptly characterized. Extra narrow panels accentuate the lines that seem to separate and join them at the same time. A floor for lovers of delicate elegance, and which is particularly suitable for smaller rooms, as its graceful lines give them the appearance of optical extension. The collection captivates with a variety of different decors, from almost monochrome to clearly patterned, which opens up a lot of space for different individual design preferences.

## **Decors**