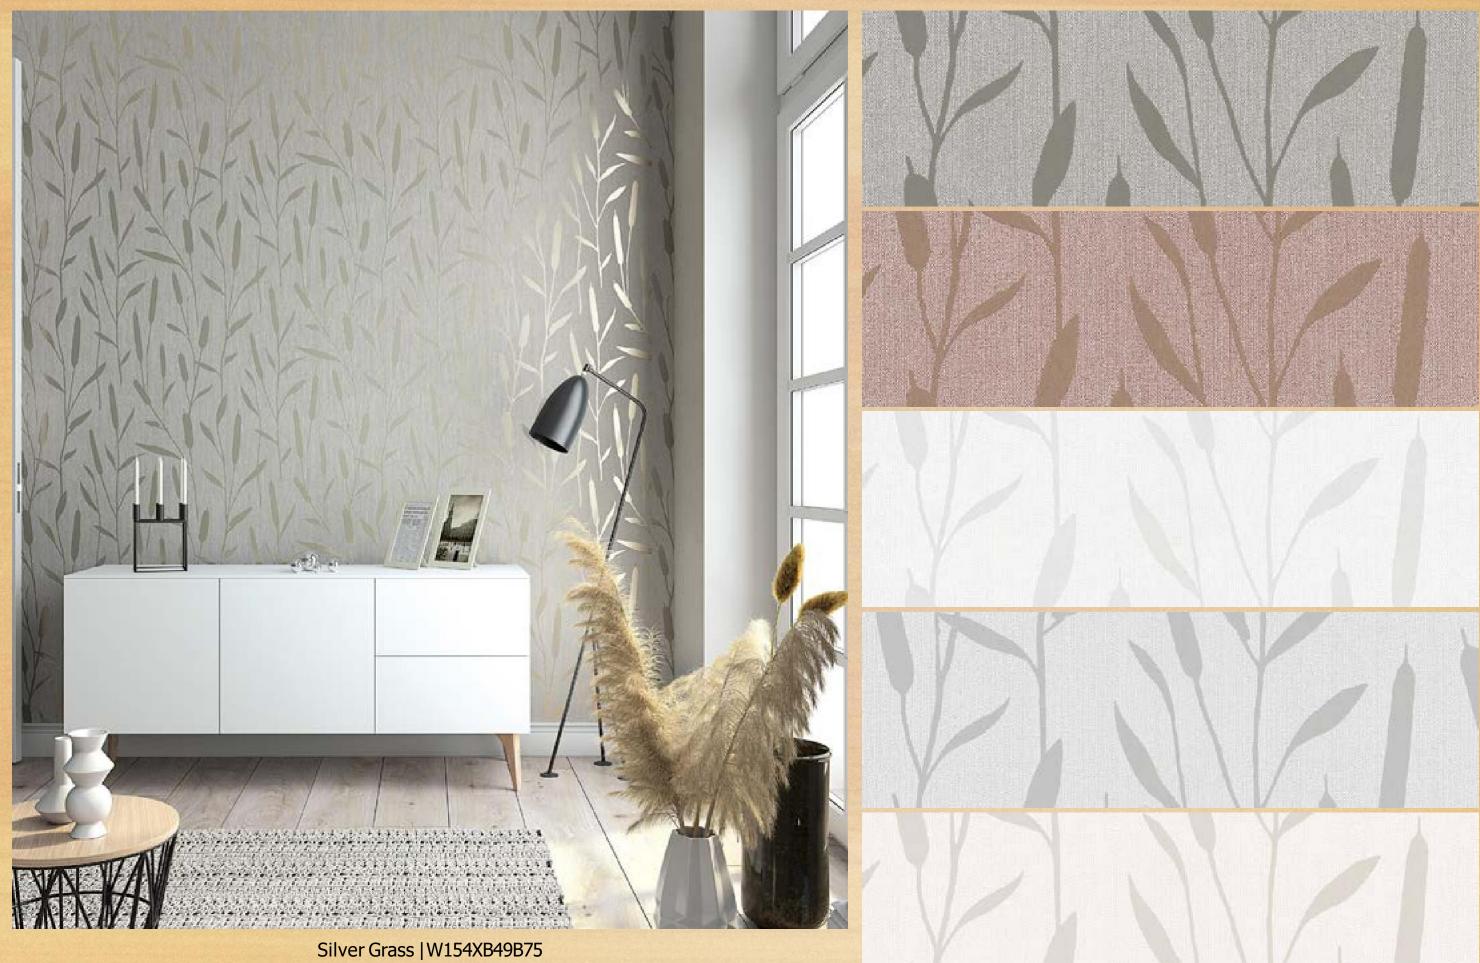

#### W154XB42B75

W154XB43B75

W154XB44B75

W154XB45B75

Metallic bulrushes sway gracefully on your wall combining nature's serene touch with a touch of big city glamour.

W154XB49B75