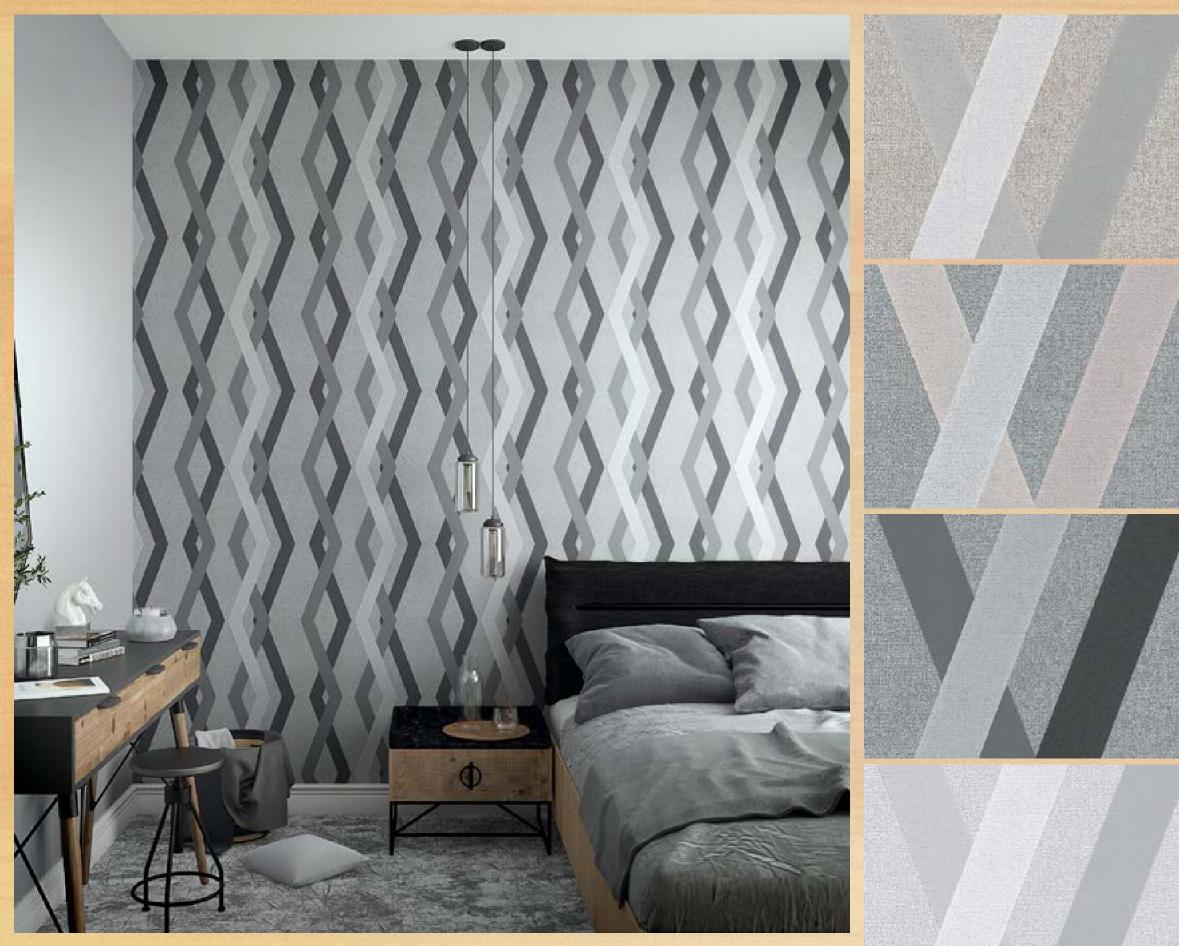

#### W154XB56B75

W154XB58B75

Right Angles |W154XB61B75 An unusual spatial effect is created with intersecting angular lines in different shades and a room gets a thoroughly modern look.

#### W154XB59B75

W154XB60B75

W154XB61B75

W154XB62B75

Leading Lights |W154XB63B75 Etched lines and metallic glints create an elegant abstract pattern allowing the walls to catch the light and give a room a fascinating look.