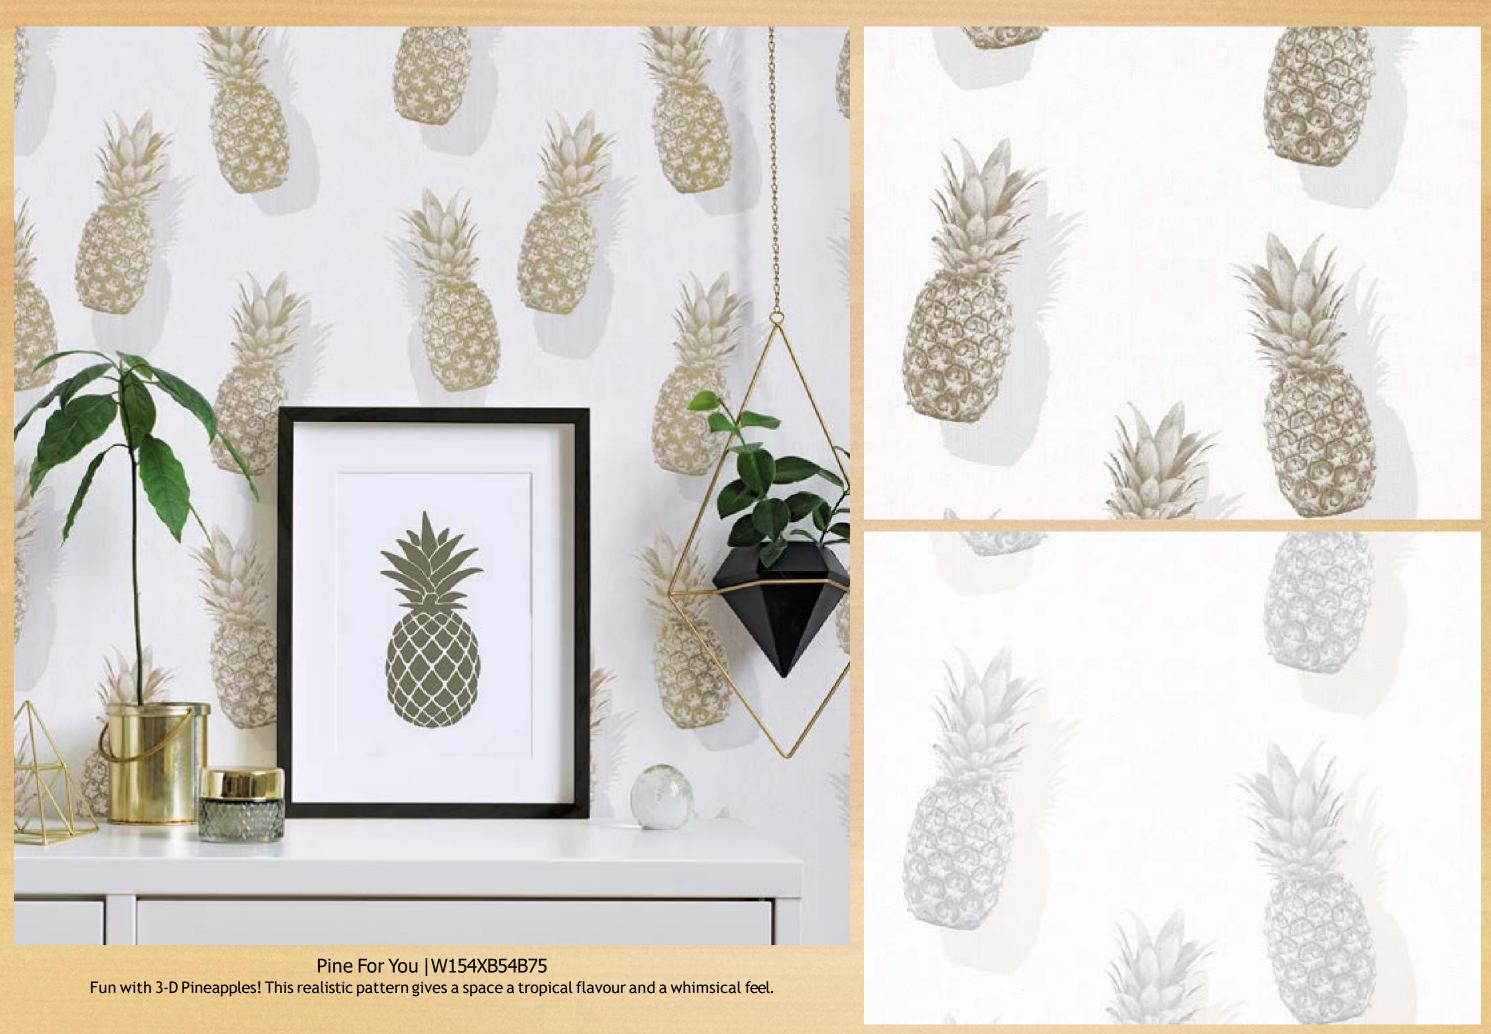

ific care products, formulated by Asian Paints, to harmonize with perfectly realized decor visions. Curations from internationally renowned designers, collaborations with Indian creative artists and in-house creations by Nilaya, ensure a continuous flow of an ever stylish range of wall coverings, decals, borders and paintables.



# SNILAYA



Girl's Best Friend | W154XB40B75 Diamond life! Geometric lines give these glamorous diamond bands dimension and a room gets a futuristic feel.

THE MARKET AND THE STREET AND THE ST

2110



W



W154XB41B75

#### W154XB42B75

W154XB43B75

W154XB44B75

W154XB45B75



Metallic bulrushes sway gracefully on your wall combining nature's serene touch with a touch of big city glamour.



W154XB49B75

#### W154XB50B75

W154XB51B75

W154XB52B75

W154XB53B75





#### W154XB54B75

#### W154XB55B75

CALIFORNIA IN PATIE DR and

> Palms Up! |W154XB56B75 Tropical ease radiates from this pattern of palms with a slight 3-D effect making a space memorable and cool.









#### W154XB56B75





W154XB58B75



Right Angles |W154XB61B75 An unusual spatial effect is created with intersecting angular lines in different shades and a room gets a thoroughly modern look.





#### W154XB59B75

W154XB60B75

W154XB61B75

W154XB62B75



Leading Lights |W154XB63B75 Etched lines and metallic glints create an elegant abstract pattern allowing the walls to catch the light and give a room a fascinating look.



#### W154XB63B75

#### W154XB64B75

#### W154XB65B75

#### W154XB66B75

W154XB67B75



Bling Bling |W154XB77B75 Rhombuses consisting of hundreds of small dot