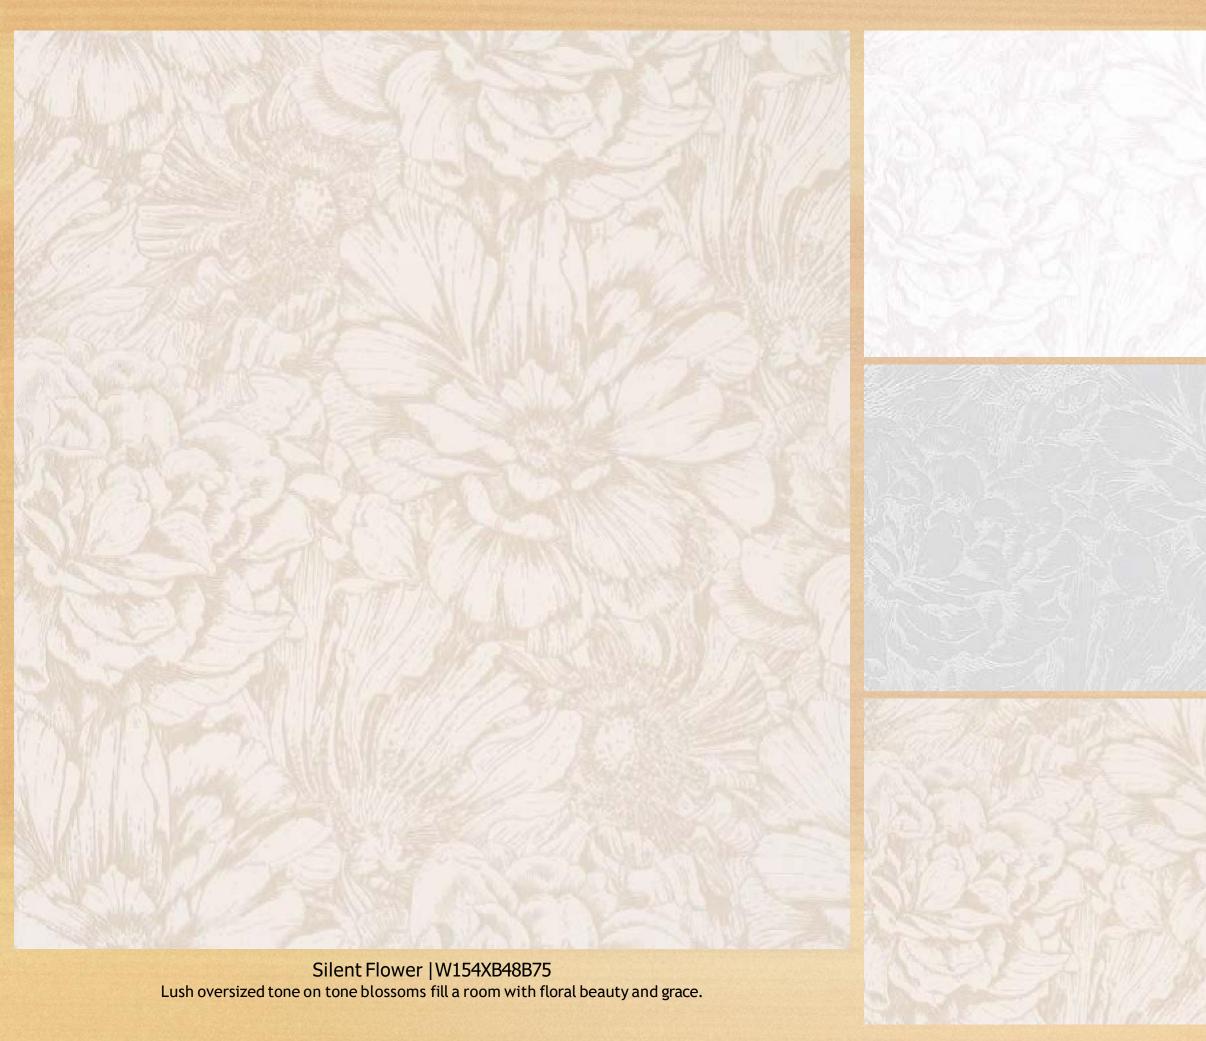

#### W154XB47B75

W154XB48B75

space depth and character, this is the pattern to choose.