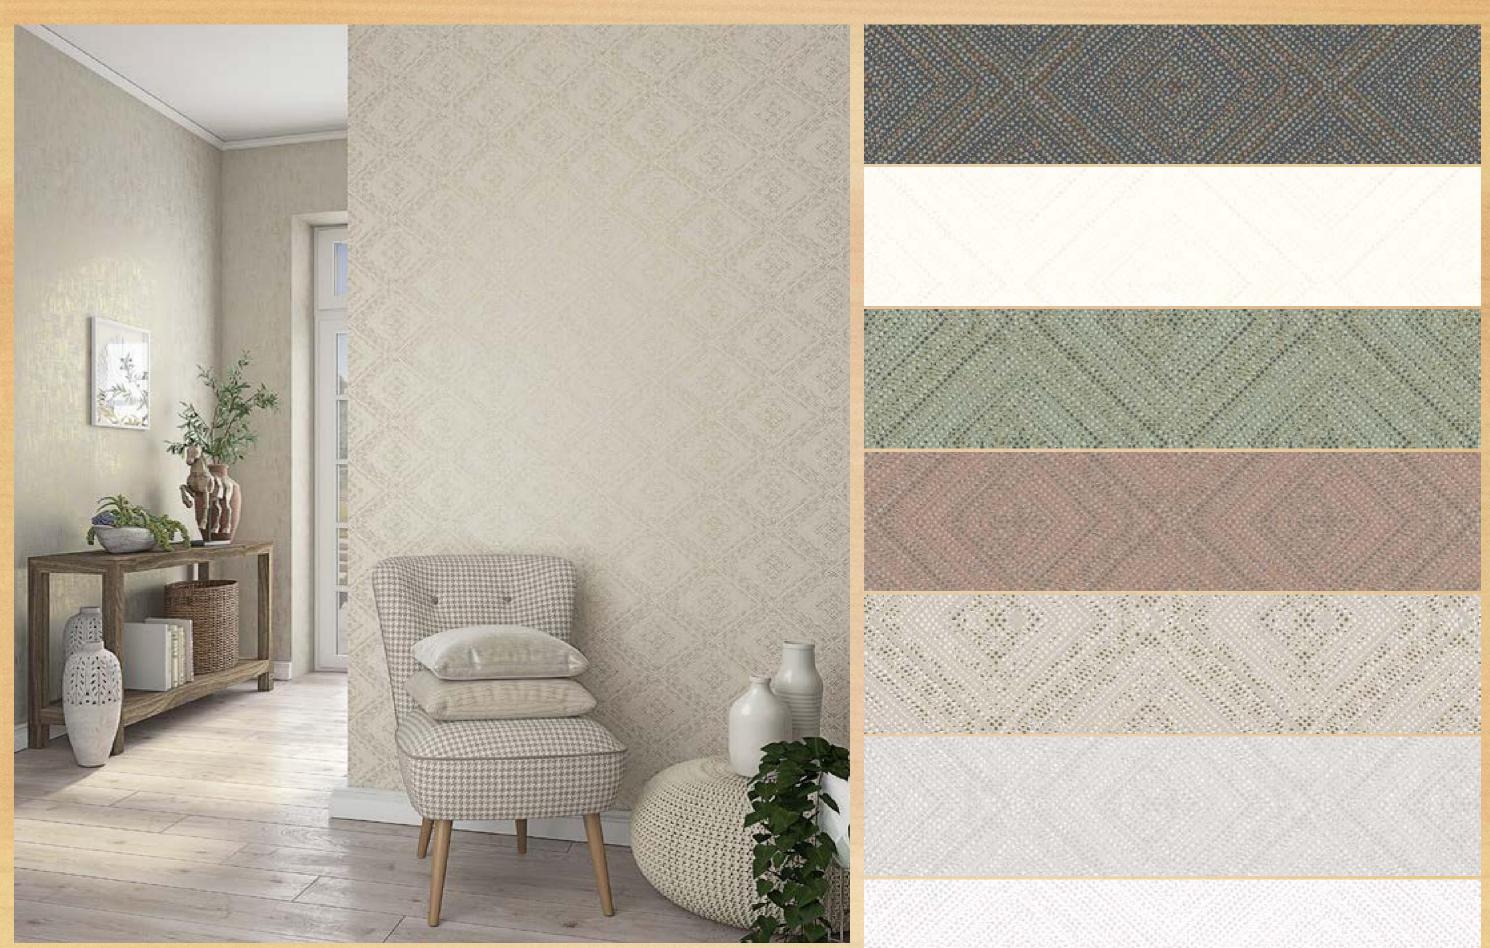

#### W154XB66B75

W154XB67B75

Bling Bling |W154XB77B75 Rhombuses consisting of hundreds of small dots, which – viewed from a distance – merge into a calm design with a contemporary appeal.

W154XB74B75

W154XB75B75