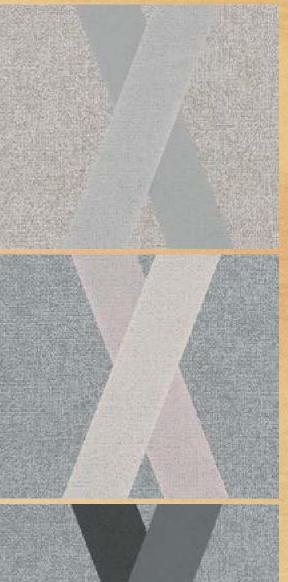

#### W154XB56B75

W154XB58B75

Right Angles |W154XB61B75 An unusual spatial effect is created with intersecting angular lines in different shades and a room gets a thoroughly modern look.

#### W154XB59B75

W154XB60B75

W154XB61B75

W154XB62B75

Leading Lights |W154XB63B75 Etched lines and metallic glints create an elegant abstract pattern allowing the walls to catch the light and give a room a fascinating look.